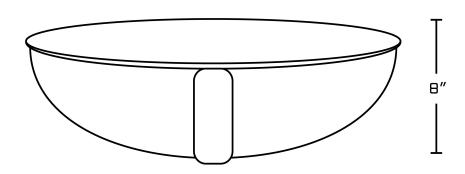

## Feature(s):

- THIS PRODUCT INCLUDE(S): 1x bathroom sink faucet in chrome color (1784), 1x bathroom undermount sink in white color (18093), 1x overflow cap in chrome color (20326).
- This product is a bundle (set of multiple products).
- This bathroom undermount sink set features a oval shape with a transitional style.
- This product is made for undermount installation.
- DIY installation instructions are included in the box.
- Comes with an overflow for safety.
- This bathroom undermount sink set features 1 sink.
- The color of the undermount sink is white.
- This bathroom undermount sink set is made with ceramic.
- CSA certified.
- Most city inspectors require the use of certified products to get approval.
- The primary color of this product is white and it comes with chrome hardware.
- Smooth non-porous surface; prevents from discoloration and fading.
- Double fired and glazed for durability and stain resistance.
- 1.75-in. standard USA-Canada drain opening.
- Sink cut-out included in the box.
- It is highly recommended that you wait for the sink to physically arrive before proceeding with any cut-outs.
- 18.25-in. Width (left to right).
- 15.25-in. Depth (back to front).
- 8-in. Height (top to bottom).
- All dimensions are nominal.
- This product can usually be shipped out in 1 day.
- Quality control approved in Canada.
- Each box on your order is physically opened-up and inspected to make sure only the highest quality product is shipped.
- We take and store photos of every single quality audit of every single order we ship.
- You can see them when you track your order on our website.