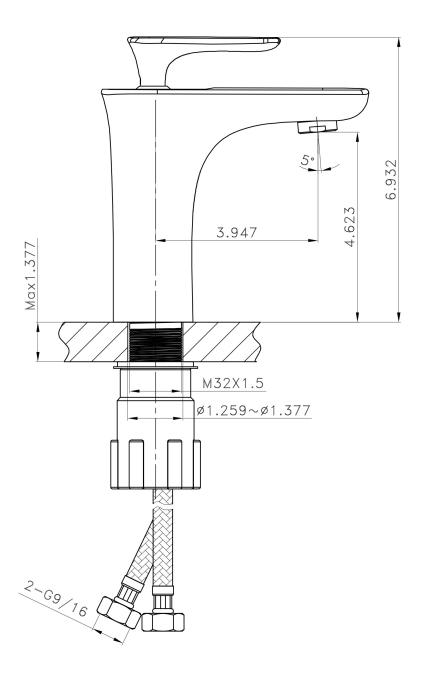

| QTY | Product ID | Series | Product Type             | Description                                                                        | Color  | Stock* | Expected Stock* | Expected Stock ETA* |
|-----|------------|--------|--------------------------|------------------------------------------------------------------------------------|--------|--------|-----------------|---------------------|
|     |            |        | Bathroom Sink Faucet     | 1 Hole CUPC Approved Lead Free Brass Faucet In Chrome Color                        | Chrome | 68     | 0               |                     |
| 1   | 18093      | N/A    | Bathroom Undermount Sink | 18.25-in. W 15.25-in. D CSA Certified Oval Bathroom Undermount Sink In White Color | White  | 2      | 0               |                     |
| 1   | 20326      | N/A    | Overflow Cap             | 1.25-in. W Stainless Steel Overflow Cap In Chrome Color                            | Chrome | 876    | 0               |                     |

## Feature(s):

- THIS PRODUCT INCLUDE(S): 1x bathroom sink faucet in chrome color (1784), 1x bathroom undermount sink in white color (18093), 1x overflow cap in chrome color (20326).
- This product is a bundle (set of multiple products).
- This bathroom undermount sink set features a oval shape with a transitional style.
- This product is made for undermount installation.
- DIY installation instructions are included in the box.
- Comes with an overflow for safety.
- This bathroom undermount sink set features 1 sink.
- The color of the undermount sink is white.
- This bathroom undermount sink set is made with ceramic.
- CSA certified.
- Most city inspectors require the use of certified products to get approval.
- The primary color of this product is white and it comes with chrome hardware.
- Smooth non-porous surface; prevents from discoloration and fading.
- Double fired and glazed for durability and stain resistance.
- 1.75-in. standard USA-Canada drain opening.
- Sink cut-out included in the box.
- It is highly recommended that you wait for the sink to physically arrive before proceeding with any cut-outs.
- 18.25-in. Width (left to right).
- 15.25-in. Depth (back to front).
- 8-in. Height (top to bottom).
- All dimensions are nominal.
- This product can usually be shipped out in 1 day.
- Quality control approved in Canada.
- Each box on your order is physically opened-up and inspected to make sure only the highest quality product is shipped.
- We take and store photos of every single quality audit of every single order we ship.
- You can see them when you track your order on our website.