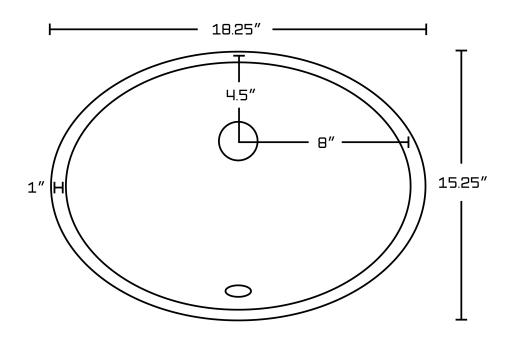

## Feature(s):

- THIS PRODUCT INCLUDE(S): 1x bathroom sink faucet in chrome color (1784), 1x bathroom undermount sink in white color (18093), 1x overflow cap in chrome color (20326).
- This product is a bundle (set of multiple products).
- This bathroom undermount sink set features a oval shape with a transitional style.
- This product is made for undermount installation.
- DIY installation instructions are included in the box.
- Comes with an overflow for safety.
- This bathroom undermount sink set features 1 sink.
- The color of the undermount sink is white.
- This bathroom undermount sink set is made with ceramic.
- CSA certified.
- Most city inspectors require the use of certified products to get approval.
- The primary color of this product is white and it comes with chrome hardware.
- Smooth non-porous surface; prevents from discoloration and fading.
- Double fired and glazed for durability and stain resistance.
- 1.75-in. standard USA-Canada drain opening.
- Sink cut-out included in the box.
- It is highly recommended that you wait for the sink to physically arrive before proceeding with any cut-outs.
- 18.25-in. Width (left to right).
- 15.25-in. Depth (back to front).
- 8-in. Height (top to bottom).
- All dimensions are nominal.
- This product can usually be shipped out in 1 day.
- Quality control approved in Canada.
- Each box on your order is physically opened-up and inspected to make sure only the highest quality product is shipped.
- We take and store photos of every single quality audit of every single order we ship.
- You can see them when you track your order on our website.

| Product ID:              | 20326                        |
|--------------------------|------------------------------|
| Product Type:            | Bathroom Undermount Sink Set |
| Shape:                   | Oval                         |
| Install Type:            | Undermount                   |
| Faucet Drilling:         | 1 Hole                       |
| Overflow:                | Yes                          |
| Num Of Sinks:            | 1                            |
| Includes Faucets:        | Yes                          |
| Includes Drains:         | No                           |
| Undermount Sinks Color:  | White                        |
| Width Group:             | 10-in 19-in.                 |
| Material:                | Ceramic                      |
| Certification:           | CSA                          |
| Style:                   | Transitional                 |
| Finish:                  | Enamel Glaze                 |
| Hardware Color:          | Chrome                       |
| Color:                   | White                        |
| Recommended Ship Method: | SP                           |