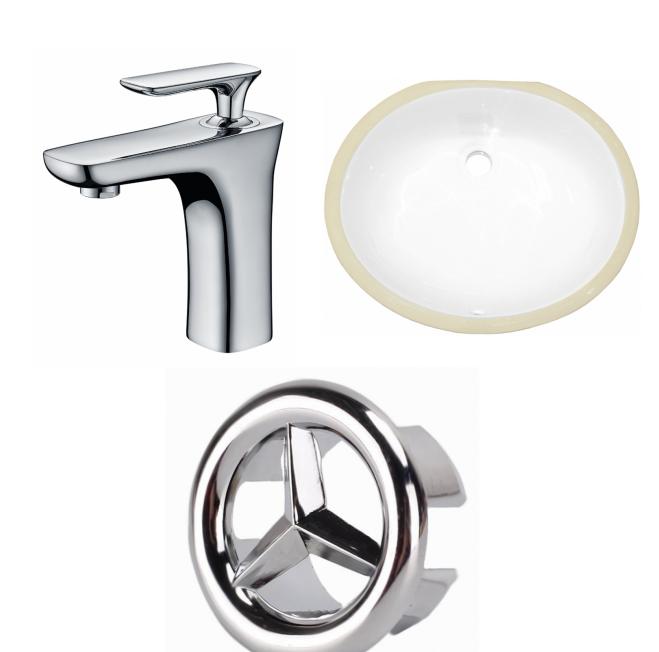

| QTY | Product ID | Series | Product Type             | Description                                                                        | Color  | Stock* | Expected Stock* | Expected Stock ETA* |
|-----|------------|--------|--------------------------|------------------------------------------------------------------------------------|--------|--------|-----------------|---------------------|
|     |            |        | Bathroom Sink Faucet     | 1 Hole CUPC Approved Lead Free Brass Faucet In Chrome Color                        | Chrome | 68     | 0               |                     |
| 1   | 18093      | N/A    | Bathroom Undermount Sink | 18.25-in. W 15.25-in. D CSA Certified Oval Bathroom Undermount Sink In White Color | White  | 2      | 0               |                     |
| 1   | 20326      | N/A    | Overflow Cap             | 1.25-in. W Stainless Steel Overflow Cap In Chrome Color                            | Chrome | 876    | 0               |                     |

## Feature(s):

- THIS PRODUCT INCLUDE(S): 1x bathroom sink faucet in chrome color (1784), 1x bathroom undermount sink in white color (18093), 1x overflow cap in chrome color (20326).
- This product is a bundle (set of multiple products).
- This bathroom undermount sink set features a oval shape with a transitional style.
- This product is made for undermount installation.
- DIY installation instructions are included in the box.
- Comes with an overflow for safety.
- This bathroom undermount sink set features 1 sink.
- The color of the undermount sink is white.
- This bathroom undermount sink set is made with ceramic.
- CSA certified.
- Most city inspectors require the use of certified products to get approval.
- The primary color of this product is white and it comes with chrome hardware.
- Smooth non-porous surface; prevents from discoloration and fading.
- Double fired and glazed for durability and stain resistance.
- 1.75-in. standard USA-Canada drain opening.
- Sink cut-out included in the box.
- It is highly recommended that you wait for the sink to physically arrive before proceeding with any cut-outs.
- 18.25-in. Width (left to right).
- 15.25-in. Depth (back to front).
- 8-in. Height (top to bottom).
- All dimensions are nominal.
- This product can usually be shipped out in 1 day.
- Quality control approved in Canada.
- Each box on your order is physically opened-up and inspected to make sure only the highest quality product is shipped.
- We take and store photos of every single quality audit of every single order we ship.
- You can see them when you track your order on our website.