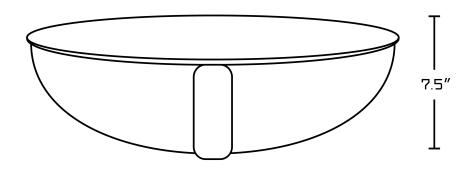

## Feature(s):

- THIS PRODUCT INCLUDE(S): 1x bathroom sink faucet in chrome color (16748), 1x bathroom undermount sink in white color (18094), 1x overflow cap in chrome color (20326).
- This product is a bundle (set of multiple products).
- This bathroom undermount sink set features a oval shape with a transitional style.
- This product is made for undermount installation.
- DIY installation instructions are included in the box.
- Comes with an overflow for safety.
- This bathroom undermount sink set features 1 sink.
- The color of the undermount sink is white.
- This bathroom undermount sink set is made with ceramic.
- CSA certified.
- Most city inspectors require the use of certified products to get approval.
- The primary color of this product is white and it comes with chrome hardware.
- Smooth non-porous surface; prevents from discoloration and fading.
- Double fired and glazed for durability and stain resistance.
- 1.75-in. standard USA-Canada drain opening.
- Sink cut-out included in the box.
- It is highly recommended that you wait for the sink to physically arrive before proceeding with any cut-outs.
- 16.5-in. Width (left to right).
- 13.25-in. Depth (back to front).
- 7.5-in. Height (top to bottom).
- All dimensions are nominal.
- This product can usually be shipped out in 1 day.
- Quality control approved in Canada.
- Each box on your order is physically opened-up and inspected to make sure only the highest quality product is shipped.
- We take and store photos of every single quality audit of every single order we ship.
- You can see them when you track your order on our website.

| Product ID:              | 20326                        |
|--------------------------|------------------------------|
| Product Type:            | Bathroom Undermount Sink Set |
| Shape:                   | Oval                         |
| Install Type:            | Undermount                   |
| Faucet Drilling:         | 1 Hole                       |
| Overflow:                | Yes                          |
| Num Of Sinks:            | 1                            |
| Includes Faucets:        | Yes                          |
| Includes Drains:         | No                           |
| Undermount Sinks Color:  | White                        |
| Width Group:             | 10-in 19-in.                 |
| Material:                | Ceramic                      |
| Certification:           | CSA                          |
| Style:                   | Transitional                 |
| Finish:                  | Enamel Glaze                 |
| Hardware Color:          | Chrome                       |
| Color:                   | White                        |
| Recommended Ship Method: | SP                           |