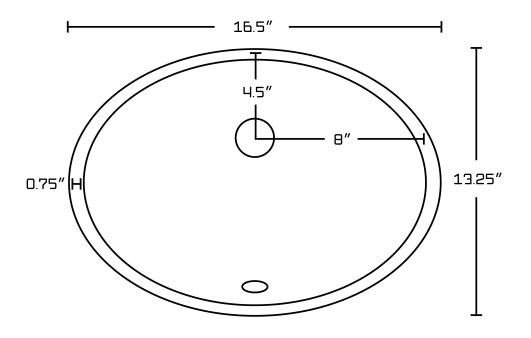

## Feature(s):

- THIS PRODUCT INCLUDE(S): 1x bathroom sink faucet in chrome color (16748), 1x bathroom undermount sink in white color (18094), 1x overflow cap in chrome color (20326).
- This product is a bundle (set of multiple products).
- This bathroom undermount sink set features a oval shape with a transitional style.
- This product is made for undermount installation.
- DIY installation instructions are included in the box.
- Comes with an overflow for safety.
- This bathroom undermount sink set features 1 sink.
- The color of the undermount sink is white.
- This bathroom undermount sink set is made with ceramic.
- CSA certified.
- Most city inspectors require the use of certified products to get approval.
- The primary color of this product is white and it comes with chrome hardware.
- Smooth non-porous surface; prevents from discoloration and fading.
- Double fired and glazed for durability and stain resistance.
- 1.75-in. standard USA-Canada drain opening.
- Sink cut-out included in the box.
- It is highly recommended that you wait for the sink to physically arrive before proceeding with any cut-outs.
- 16.5-in. Width (left to right).
- 13.25-in. Depth (back to front).
- 7.5-in. Height (top to bottom).
- All dimensions are nominal.
- This product can usually be shipped out in 1 day.
- Quality control approved in Canada.
- Each box on your order is physically opened-up and inspected to make sure only the highest quality product is shipped.
- We take and store photos of every single quality audit of every single order we ship.
- You can see them when you track your order on our website.

| Product ID:              | 20326                        |
|--------------------------|------------------------------|
| Product Type:            | Bathroom Undermount Sink Set |
| Shape:                   | Oval                         |
| Install Type:            | Undermount                   |
| Faucet Drilling:         | 1 Hole                       |
| Overflow:                | Yes                          |
| Num Of Sinks:            | 1                            |
| Includes Faucets:        | Yes                          |
| Includes Drains:         | No                           |
| Undermount Sinks Color:  | White                        |
| Width Group:             | 10-in 19-in.                 |
| Material:                | Ceramic                      |
| Certification:           | CSA                          |
| Style:                   | Transitional                 |
| Finish:                  | Enamel Glaze                 |
| Hardware Color:          | Chrome                       |
| Color:                   | White                        |
| Recommended Ship Method: | SP                           |