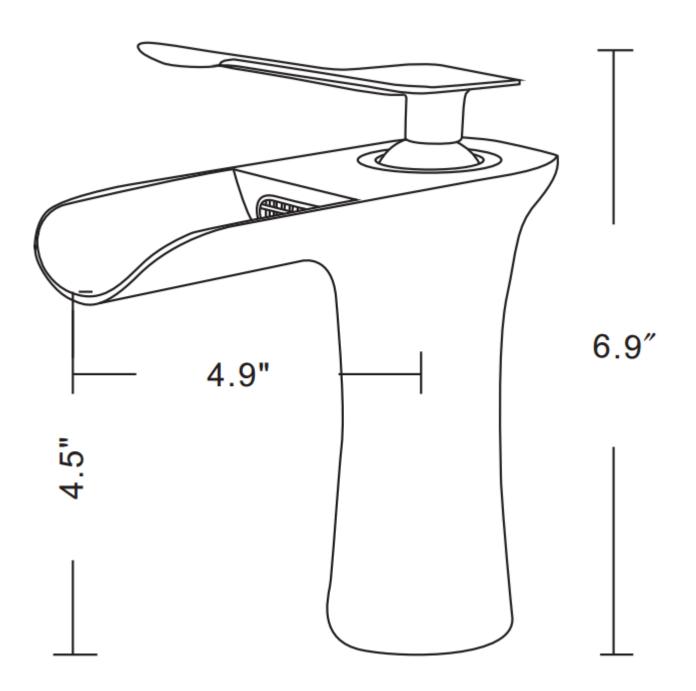

## Feature(s):

- THIS PRODUCT INCLUDE(S): 1x bathroom sink faucet in chrome color (16748), 1x bathroom undermount sink in white color (18094), 1x overflow cap in chrome color (20326).
- This product is a bundle (set of multiple products).
- This bathroom undermount sink set features a oval shape with a transitional style.
- This product is made for undermount installation.
- DIY installation instructions are included in the box.
- Comes with an overflow for safety.
- This bathroom undermount sink set features 1 sink.
- The color of the undermount sink is white.
- This bathroom undermount sink set is made with ceramic.
- CSA certified.
- Most city inspectors require the use of certified products to get approval.
- The primary color of this product is white and it comes with chrome hardware.
- Smooth non-porous surface; prevents from discoloration and fading.
- Double fired and glazed for durability and stain resistance.
- 1.75-in. standard USA-Canada drain opening.
- Sink cut-out included in the box.
- It is highly recommended that you wait for the sink to physically arrive before proceeding with any cut-outs.
- 16.5-in. Width (left to right).
- 13.25-in. Depth (back to front).
- 7.5-in. Height (top to bottom).
- All dimensions are nominal.
- This product can usually be shipped out in 1 day.
- Quality control approved in Canada.
- Each box on your order is physically opened-up and inspected to make sure only the highest quality product is shipped.
- We take and store photos of every single quality audit of every single order we ship.
- You can see them when you track your order on our website.