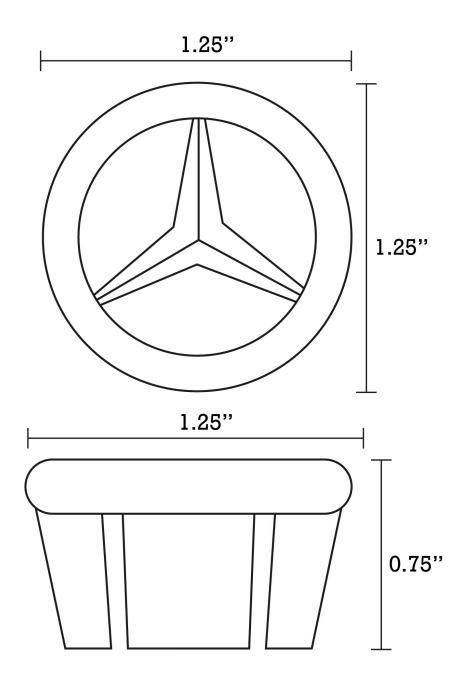

## Feature(s):

- THIS PRODUCT INCLUDE(S): 1x bathroom sink faucet in chrome color (16748), 1x bathroom undermount sink in white color (18094), 1x overflow cap in chrome color (20326).
- This product is a bundle (set of multiple products).
- This bathroom undermount sink set features a oval shape with a transitional style.
- This product is made for undermount installation.
- DIY installation instructions are included in the box.
- Comes with an overflow for safety.
- This bathroom undermount sink set features 1 sink.
- The color of the undermount sink is white.
- This bathroom undermount sink set is made with ceramic.
- CSA certified.
- Most city inspectors require the use of certified products to get approval.
- The primary color of this product is white and it comes with chrome hardware.
- Smooth non-porous surface; prevents from discoloration and fading.
- Double fired and glazed for durability and stain resistance.
- 1.75-in. standard USA-Canada drain opening.
- Sink cut-out included in the box.
- It is highly recommended that you wait for the sink to physically arrive before proceeding with any cut-outs.
- 16.5-in. Width (left to right).
- 13.25-in. Depth (back to front).
- 7.5-in. Height (top to bottom).
- All dimensions are nominal.
- This product can usually be shipped out in 1 day.
- Quality control approved in Canada.
- Each box on your order is physically opened-up and inspected to make sure only the highest quality product is shipped.
- We take and store photos of every single quality audit of every single order we ship.
- You can see them when you track your order on our website.

| Product ID:              | 20326                        |
|--------------------------|------------------------------|
| Product Type:            | Bathroom Undermount Sink Set |
| Shape:                   | Oval                         |
| Install Type:            | Undermount                   |
| Faucet Drilling:         | 1 Hole                       |
| Overflow:                | Yes                          |
| Num Of Sinks:            | 1                            |
| Includes Faucets:        | Yes                          |
| Includes Drains:         | No                           |
| Undermount Sinks Color:  | White                        |
| Width Group:             | 10-in 19-in.                 |
| Material:                | Ceramic                      |
| Certification:           | CSA                          |
| Style:                   | Transitional                 |
| Finish:                  | Enamel Glaze                 |
| Hardware Color:          | Chrome                       |
| Color:                   | White                        |
| Recommended Ship Method: | SP                           |