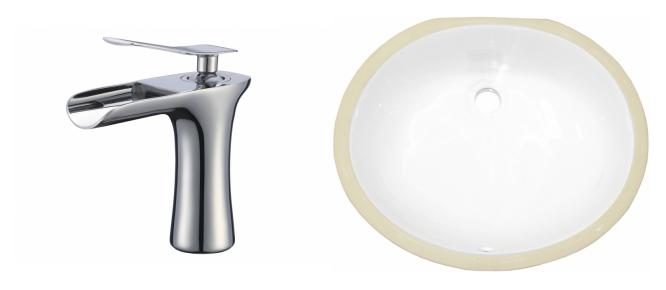

## Feature(s):

- THIS PRODUCT INCLUDE(S): 1x bathroom sink faucet in chrome color (16748), 1x bathroom undermount sink in white color (18094), 1x overflow cap in chrome color (20326).
- This product is a bundle (set of multiple products).
- This bathroom undermount sink set features a oval shape with a transitional style.
- This product is made for undermount installation.
- DIY installation instructions are included in the box.
- Comes with an overflow for safety.
- This bathroom undermount sink set features 1 sink.
- The color of the undermount sink is white.
- This bathroom undermount sink set is made with ceramic.
- CSA certified.
- Most city inspectors require the use of certified products to get approval.
- The primary color of this product is white and it comes with chrome hardware.
- Smooth non-porous surface; prevents from discoloration and fading.
- Double fired and glazed for durability and stain resistance.
- 1.75-in. standard USA-Canada drain opening.
- Sink cut-out included in the box.
- It is highly recommended that you wait for the sink to physically arrive before proceeding with any cut-outs.
- 16.5-in. Width (left to right).
- 13.25-in. Depth (back to front).
- 7.5-in. Height (top to bottom).
- All dimensions are nominal.
- This product can usually be shipped out in 1 day.
- Quality control approved in Canada.
- Each box on your order is physically opened-up and inspected to make sure only the highest quality product is shipped.
- We take and store photos of every single quality audit of every single order we ship.
- You can see them when you track your order on our website.

| Product ID:              | 20326                        |
|--------------------------|------------------------------|
| Product Type:            | Bathroom Undermount Sink Set |
| Shape:                   | Oval                         |
| Install Type:            | Undermount                   |
| Faucet Drilling:         | 1 Hole                       |
| Overflow:                | Yes                          |
| Num Of Sinks:            | 1                            |
| Includes Faucets:        | Yes                          |
| Includes Drains:         | No                           |
| Undermount Sinks Color:  | White                        |
| Width Group:             | 10-in 19-in.                 |
| Material:                | Ceramic                      |
| Certification:           | CSA                          |
| Style:                   | Transitional                 |
| Finish:                  | Enamel Glaze                 |
| Hardware Color:          | Chrome                       |
| Color:                   | White                        |
| Recommended Ship Method: | SP                           |