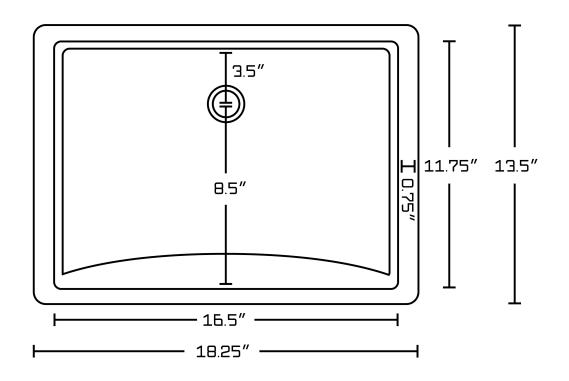

## Feature(s):

- THIS PRODUCT INCLUDE(S): 1x bathroom undermount sink in white color (324), 1x bathroom sink faucet in chrome color (1776), 1x overflow cap in chrome color (20326).
- This product is a bundle (set of multiple products).
- This bathroom undermount sink set features a rectangle shape with a transitional style.
- This product is made for undermount installation.
- DIY installation instructions are included in the box.
- Comes with an overflow for safety.
- This bathroom undermount sink set features 1 sink.
- The color of the undermount sink is white.
- This bathroom undermount sink set is made with ceramic.
- The primary color of this product is white and it comes with chrome hardware.
- Smooth non-porous surface; prevents from discoloration and fading.
- Double fired and glazed for durability and stain resistance.
- 1.75-in. standard USA-Canada drain opening.
- Sink cut-out included in the box.
- It is highly recommended that you wait for the sink to physically arrive before proceeding with any cut-outs.
- 18.25-in. Width (left to right).
- 13.5-in. Depth (back to front).
- 7.75-in. Height (top to bottom).
- All dimensions are nominal.
- This product can usually be shipped out in 1 day.
- Quality control approved in Canada.
- Each box on your order is physically opened-up and inspected to make sure only the highest quality product is shipped.
- We take and store photos of every single quality audit of every single order we ship.
- You can see them when you track your order on our website.