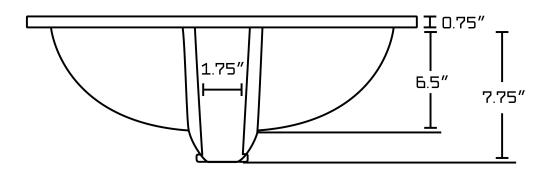

## Feature(s):

- THIS PRODUCT INCLUDE(S): 1x bathroom undermount sink in white color (324), 1x bathroom sink faucet in chrome color (1776), 1x overflow cap in chrome color (20326).
- This product is a bundle (set of multiple products).
- This bathroom undermount sink set features a rectangle shape with a transitional style.
- This product is made for undermount installation.
- DIY installation instructions are included in the box.
- Comes with an overflow for safety.
- This bathroom undermount sink set features 1 sink.
- The color of the undermount sink is white.
- This bathroom undermount sink set is made with ceramic.
- The primary color of this product is white and it comes with chrome hardware.
- Smooth non-porous surface; prevents from discoloration and fading.
- Double fired and glazed for durability and stain resistance.
- 1.75-in. standard USA-Canada drain opening.
- Sink cut-out included in the box.
- It is highly recommended that you wait for the sink to physically arrive before proceeding with any cut-outs.
- 18.25-in. Width (left to right).
- 13.5-in. Depth (back to front).
- 7.75-in. Height (top to bottom).
- All dimensions are nominal.
- This product can usually be shipped out in 1 day.
- Quality control approved in Canada.
- Each box on your order is physically opened-up and inspected to make sure only the highest quality product is shipped.
- We take and store photos of every single quality audit of every single order we ship.
- You can see them when you track your order on our website.