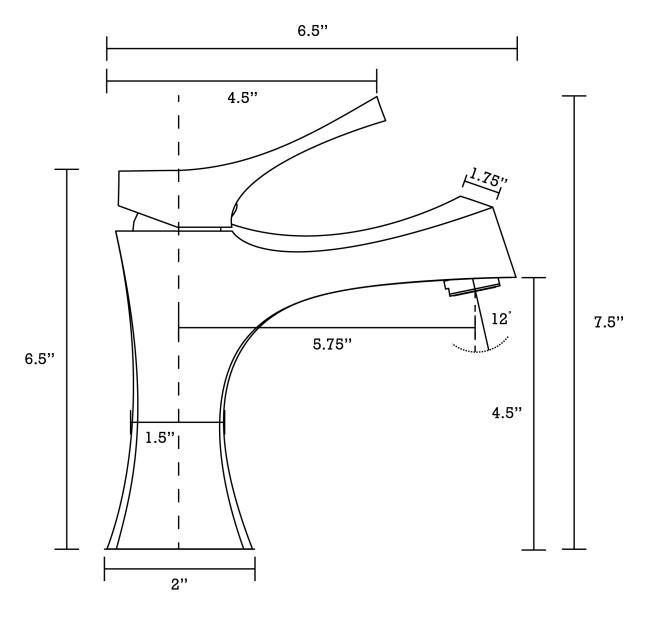

## Feature(s):

- THIS PRODUCT INCLUDE(S): 1x bathroom undermount sink in white color (324), 1x bathroom sink faucet in chrome color (1776), 1x overflow cap in chrome color (20326).
- This product is a bundle (set of multiple products).
- This bathroom undermount sink set features a rectangle shape with a transitional style.
- This product is made for undermount installation.
- DIY installation instructions are included in the box.
- Comes with an overflow for safety.
- This bathroom undermount sink set features 1 sink.
- The color of the undermount sink is white.
- This bathroom undermount sink set is made with ceramic.
- The primary color of this product is white and it comes with chrome hardware.
- Smooth non-porous surface; prevents from discoloration and fading.
- Double fired and glazed for durability and stain resistance.
- 1.75-in. standard USA-Canada drain opening.
- Sink cut-out included in the box.
- It is highly recommended that you wait for the sink to physically arrive before proceeding with any cut-outs.
- 18.25-in. Width (left to right).
- 13.5-in. Depth (back to front).
- 7.75-in. Height (top to bottom).
- All dimensions are nominal.
- This product can usually be shipped out in 1 day.
- Quality control approved in Canada.
- Each box on your order is physically opened-up and inspected to make sure only the highest quality product is shipped.
- We take and store photos of every single quality audit of every single order we ship.
- You can see them when you track your order on our website.

| Product ID:              | 20326                        |
|--------------------------|------------------------------|
| Product Type:            | Bathroom Undermount Sink Set |
| Shape:                   | Rectangle                    |
| Install Type:            | Undermount                   |
| Faucet Drilling:         | 1 Hole                       |
| Overflow:                | Yes                          |
| Num Of Sinks:            | 1                            |
| Includes Faucets:        | Yes                          |
| Includes Drains:         | No                           |
| Undermount Sinks Color:  | White                        |
| Width Group:             | 10-in 19-in.                 |
| Material:                | Ceramic                      |
| Style:                   | Transitional                 |
| Finish:                  | Enamel Glaze                 |
| Hardware Color:          | Chrome                       |
| Color:                   | White                        |
| Recommended Ship Method: | SP                           |