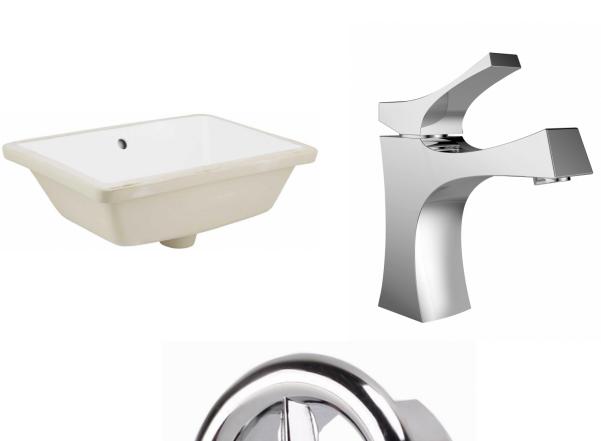

| QTY | Product ID | Series | Product Type             | Description                                                              | Color  | Stock* | Expected Stock* | Expected Stock ETA* |
|-----|------------|--------|--------------------------|--------------------------------------------------------------------------|--------|--------|-----------------|---------------------|
| 1   | 324        | N/A    | Bathroom Undermount Sink | 18.25-in. W 13.5-in. D Rectangle Bathroom Undermount Sink In White Color | White  | 517    | 0               |                     |
| 1   |            | Cyril  | Bathroom Sink Faucet     | 1 Hole CUPC Approved Lead Free Brass Faucet In Chrome Color              | Chrome |        | 0               |                     |
| 1   | 20326      | N/A    | Overflow Cap             | 1.25-in. W Stainless Steel Overflow Cap In Chrome Color                  | Chrome | 876    | 0               |                     |

## Feature(s):

- THIS PRODUCT INCLUDE(S): 1x bathroom undermount sink in white color (324), 1x bathroom sink faucet in chrome color (1776), 1x overflow cap in chrome color (20326).
- This product is a bundle (set of multiple products).
- This bathroom undermount sink set features a rectangle shape with a transitional style.
- This product is made for undermount installation.
- DIY installation instructions are included in the box.
- Comes with an overflow for safety.
- This bathroom undermount sink set features 1 sink.
- The color of the undermount sink is white.
- This bathroom undermount sink set is made with ceramic.
- The primary color of this product is white and it comes with chrome hardware.
- Smooth non-porous surface; prevents from discoloration and fading.
- Double fired and glazed for durability and stain resistance.
- 1.75-in. standard USA-Canada drain opening.
- Sink cut-out included in the box.
- It is highly recommended that you wait for the sink to physically arrive before proceeding with any cut-outs.
- 18.25-in. Width (left to right).
- 13.5-in. Depth (back to front).
- 7.75-in. Height (top to bottom).
- All dimensions are nominal.
- This product can usually be shipped out in 1 day.
- Quality control approved in Canada.
- Each box on your order is physically opened-up and inspected to make sure only the highest quality product is shipped.
- We take and store photos of every single quality audit of every single order we ship.
- You can see them when you track your order on our website.