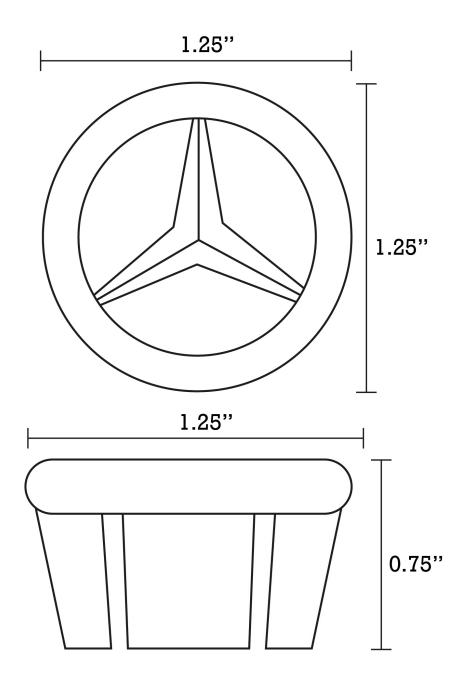

| QTY | Product ID | Series | Product Type             | Description                                                              | Color  | Stock* | Expected Stock* | Expected Stock ETA* |
|-----|------------|--------|--------------------------|--------------------------------------------------------------------------|--------|--------|-----------------|---------------------|
| 1   | 324        | N/A    | Bathroom Undermount Sink | 18.25-in. W 13.5-in. D Rectangle Bathroom Undermount Sink In White Color | White  | 517    | 0               |                     |
| 1   |            | Cyril  | Bathroom Sink Faucet     | 1 Hole CUPC Approved Lead Free Brass Faucet In Chrome Color              | Chrome |        | 0               |                     |
| 1   | 20326      | N/A    | Overflow Cap             | 1.25-in. W Stainless Steel Overflow Cap In Chrome Color                  | Chrome | 876    | 0               |                     |

## Feature(s):

- THIS PRODUCT INCLUDE(S): 1x bathroom undermount sink in white color (324), 1x bathroom sink faucet in chrome color (1776), 1x overflow cap in chrome color (20326).
- This product is a bundle (set of multiple products).
- This bathroom undermount sink set features a rectangle shape with a transitional style.
- This product is made for undermount installation.
- DIY installation instructions are included in the box.
- Comes with an overflow for safety.
- This bathroom undermount sink set features 1 sink.
- The color of the undermount sink is white.
- This bathroom undermount sink set is made with ceramic.
- The primary color of this product is white and it comes with chrome hardware.
- Smooth non-porous surface; prevents from discoloration and fading.
- Double fired and glazed for durability and stain resistance.
- 1.75-in. standard USA-Canada drain opening.
- Sink cut-out included in the box.
- It is highly recommended that you wait for the sink to physically arrive before proceeding with any cut-outs.
- 18.25-in. Width (left to right).
- 13.5-in. Depth (back to front).
- 7.75-in. Height (top to bottom).
- All dimensions are nominal.
- This product can usually be shipped out in 1 day.
- Quality control approved in Canada.
- Each box on your order is physically opened-up and inspected to make sure only the highest quality product is shipped.
- We take and store photos of every single quality audit of every single order we ship.
- You can see them when you track your order on our website.

| Product ID:              | 20326                        |
|--------------------------|------------------------------|
| Product Type:            | Bathroom Undermount Sink Set |
| Shape:                   | Rectangle                    |
| Install Type:            | Undermount                   |
| Faucet Drilling:         | 1 Hole                       |
| Overflow:                | Yes                          |
| Num Of Sinks:            | 1                            |
| Includes Faucets:        | Yes                          |
| Includes Drains:         | No                           |
| Undermount Sinks Color:  | White                        |
| Width Group:             | 10-in 19-in.                 |
| Material:                | Ceramic                      |
| Style:                   | Transitional                 |
| Finish:                  | Enamel Glaze                 |
| Hardware Color:          | Chrome                       |
| Color:                   | White                        |
| Recommended Ship Method: | SP                           |