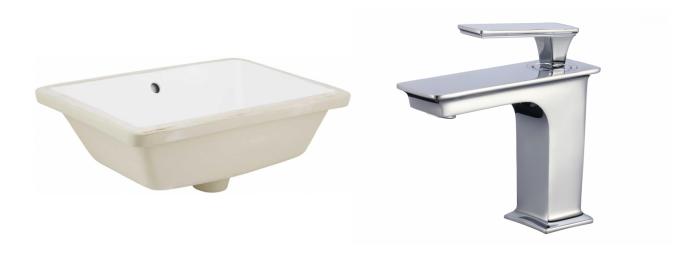

| QTY | Product ID | Series | Product Type             | Description                                                              | Color  | Stock* | Expected Stock* | Expected Stock ETA* |
|-----|------------|--------|--------------------------|--------------------------------------------------------------------------|--------|--------|-----------------|---------------------|
| 1   | 324        | N/A    | Bathroom Undermount Sink | 18.25-in. W 13.5-in. D Rectangle Bathroom Undermount Sink In White Color | White  | 517    | 0               |                     |
| 1   | 16750      | Dante  | Bathroom Sink Faucet     | 1 Hole CUPC Approved Lead Free Brass Faucet In Chrome Color              | Chrome | 33     | 0               |                     |
| 1   | 20326      | N/A    | Overflow Cap             | 1.25-in. W Stainless Steel Overflow Cap In Chrome Color                  | Chrome | 876    | 0               |                     |

<sup>\*</sup>Estimated as of 21 Jan 2022 1:37 PM.

Quality control approved in Canada. Each box on your order is physically opened-up and inspected to make sure only the highest quality product is shipped. We take and store photos of every single quality audit of every single order we ship. You can see them when you track your order on our website. This product is a group of multiple products. It features a rectangle shape. This bathroom undermount sink set is designed to be installed as a undermount bathroom undermount sink set. It is constructed with ceramic. This bathroom undermount sink set comes with a enamel glaze finish in White color. It is designed for a 1 hole faucet.

## Feature(s):

- THIS PRODUCT INCLUDE(S): 1x bathroom undermount sink in white color (324), 1x bathroom sink faucet in chrome color (16750), 1x overflow cap in chrome color (20326).
- This product is a bundle (set of multiple products).
- This bathroom undermount sink set features a rectangle shape with a transitional style.
- This product is made for undermount installation.
- DIY installation instructions are included in the box.
- Comes with an overflow for safety.
- This bathroom undermount sink set features 1 sink.
- The color of the undermount sink is white.
- This bathroom undermount sink set is made with ceramic.
- The primary color of this product is white and it comes with chrome hardware.
- Smooth non-porous surface; prevents from discoloration and fading.
- Double fired and glazed for durability and stain resistance.
- 1.75-in. standard USA-Canada drain opening.
- Sink cut-out included in the box.
- It is highly recommended that you wait for the sink to physically arrive before proceeding with any cut-outs.
- 18.25-in. Width (left to right).
- 13.5-in. Depth (back to front).
- 7.75-in. Height (top to bottom).
- All dimensions are nominal.
- This product can usually be shipped out in 1 day.
- Quality control approved in Canada.
- Each box on your order is physically opened-up and inspected to make sure only the highest quality product is shipped.
- We take and store photos of every single quality audit of every single order we ship.
- You can see them when you track your order on our website.