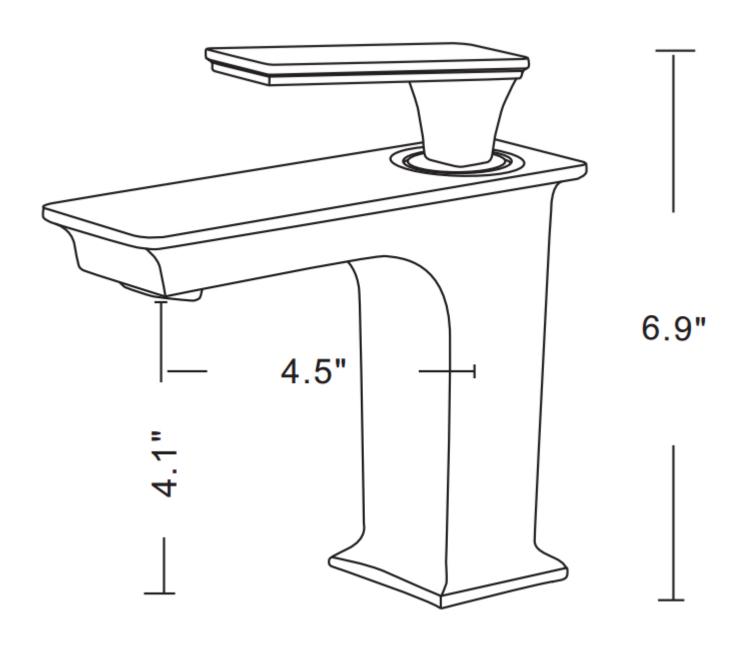

| QTY | Product ID | Series | Product Type             | Description                                                              | Color  | Stock* | Expected Stock* | Expected Stock ETA* |
|-----|------------|--------|--------------------------|--------------------------------------------------------------------------|--------|--------|-----------------|---------------------|
| 1   | 324        | N/A    | Bathroom Undermount Sink | 18.25-in. W 13.5-in. D Rectangle Bathroom Undermount Sink In White Color | White  | 517    | 0               |                     |
| 1   | 16750      | Dante  | Bathroom Sink Faucet     | 1 Hole CUPC Approved Lead Free Brass Faucet In Chrome Color              | Chrome | 33     | 0               |                     |
| 1   | 20326      | N/A    | Overflow Cap             | 1.25-in. W Stainless Steel Overflow Cap In Chrome Color                  | Chrome | 876    | 0               |                     |

## Feature(s):

- THIS PRODUCT INCLUDE(S): 1x bathroom undermount sink in white color (324), 1x bathroom sink faucet in chrome color (16750), 1x overflow cap in chrome color (20326).
- This product is a bundle (set of multiple products).
- This bathroom undermount sink set features a rectangle shape with a transitional style.
- This product is made for undermount installation.
- DIY installation instructions are included in the box.
- Comes with an overflow for safety.
- This bathroom undermount sink set features 1 sink.
- The color of the undermount sink is white.
- This bathroom undermount sink set is made with ceramic.
- The primary color of this product is white and it comes with chrome hardware.
- Smooth non-porous surface; prevents from discoloration and fading.
- Double fired and glazed for durability and stain resistance.
- 1.75-in. standard USA-Canada drain opening.
- Sink cut-out included in the box.
- It is highly recommended that you wait for the sink to physically arrive before proceeding with any cut-outs.
- 18.25-in. Width (left to right).
- 13.5-in. Depth (back to front).
- 7.75-in. Height (top to bottom).
- All dimensions are nominal.
- This product can usually be shipped out in 1 day.
- Quality control approved in Canada.
- Each box on your order is physically opened-up and inspected to make sure only the highest quality product is shipped.
- We take and store photos of every single quality audit of every single order we ship.
- You can see them when you track your order on our website.

| Product ID:              | 20326                        |
|--------------------------|------------------------------|
| Product Type:            | Bathroom Undermount Sink Set |
| Shape:                   | Rectangle                    |
| Install Type:            | Undermount                   |
| Faucet Drilling:         | 1 Hole                       |
| Overflow:                | Yes                          |
| Num Of Sinks:            | 1                            |
| Includes Faucets:        | Yes                          |
| Includes Drains:         | No                           |
| Undermount Sinks Color:  | White                        |
| Width Group:             | 10-in 19-in.                 |
| Material:                | Ceramic                      |
| Style:                   | Transitional                 |
| Finish:                  | Enamel Glaze                 |
| Hardware Color:          | Chrome                       |
| Color:                   | White                        |
| Recommended Ship Method: | SP                           |