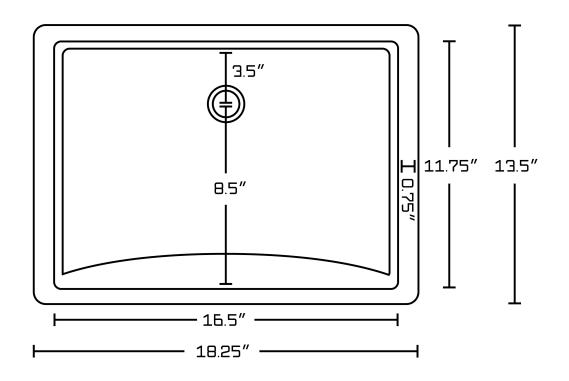

## Feature(s):

- THIS PRODUCT INCLUDE(S): 1x bathroom undermount sink in white color (324), 1x bathroom sink faucet in chrome color (16750), 1x overflow cap in chrome color (20326).
- This product is a bundle (set of multiple products).
- This bathroom undermount sink set features a rectangle shape with a transitional style.
- This product is made for undermount installation.
- DIY installation instructions are included in the box.
- Comes with an overflow for safety.
- This bathroom undermount sink set features 1 sink.
- The color of the undermount sink is white.
- This bathroom undermount sink set is made with ceramic.
- The primary color of this product is white and it comes with chrome hardware.
- Smooth non-porous surface; prevents from discoloration and fading.
- Double fired and glazed for durability and stain resistance.
- 1.75-in. standard USA-Canada drain opening.
- Sink cut-out included in the box.
- It is highly recommended that you wait for the sink to physically arrive before proceeding with any cut-outs.
- 18.25-in. Width (left to right).
- 13.5-in. Depth (back to front).
- 7.75-in. Height (top to bottom).
- All dimensions are nominal.
- This product can usually be shipped out in 1 day.
- Quality control approved in Canada.
- Each box on your order is physically opened-up and inspected to make sure only the highest quality product is shipped.
- We take and store photos of every single quality audit of every single order we ship.
- You can see them when you track your order on our website.