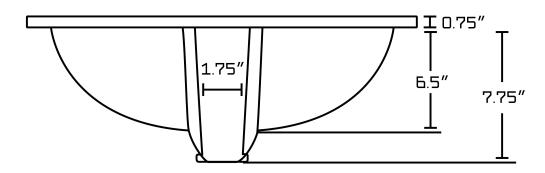

## Feature(s):

- THIS PRODUCT INCLUDE(S): 1x bathroom undermount sink in white color (324), 1x bathroom sink faucet in chrome color (16750), 1x overflow cap in chrome color (20326).
- This product is a bundle (set of multiple products).
- This bathroom undermount sink set features a rectangle shape with a transitional style.
- This product is made for undermount installation.
- DIY installation instructions are included in the box.
- Comes with an overflow for safety.
- This bathroom undermount sink set features 1 sink.
- The color of the undermount sink is white.
- This bathroom undermount sink set is made with ceramic.
- The primary color of this product is white and it comes with chrome hardware.
- Smooth non-porous surface; prevents from discoloration and fading.
- Double fired and glazed for durability and stain resistance.
- 1.75-in. standard USA-Canada drain opening.
- Sink cut-out included in the box.
- It is highly recommended that you wait for the sink to physically arrive before proceeding with any cut-outs.
- 18.25-in. Width (left to right).
- 13.5-in. Depth (back to front).
- 7.75-in. Height (top to bottom).
- All dimensions are nominal.
- This product can usually be shipped out in 1 day.
- Quality control approved in Canada.
- Each box on your order is physically opened-up and inspected to make sure only the highest quality product is shipped.
- We take and store photos of every single quality audit of every single order we ship.
- You can see them when you track your order on our website.