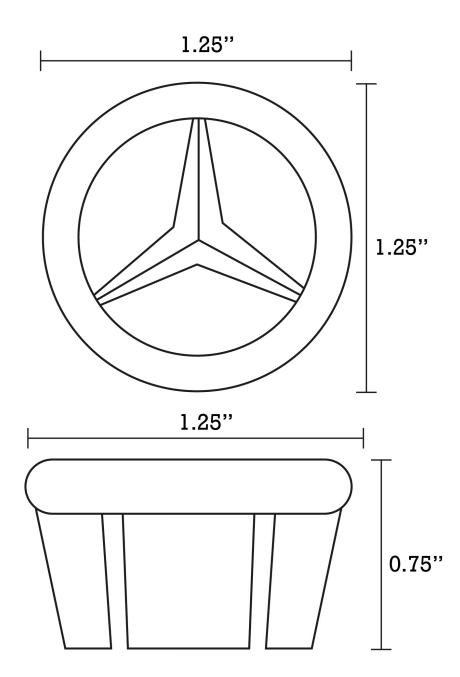

| QTY | Product ID | Series | Product Type             | Description                                                              | Color  | Stock* | Expected Stock* | Expected Stock ETA* |
|-----|------------|--------|--------------------------|--------------------------------------------------------------------------|--------|--------|-----------------|---------------------|
| 1   | 324        | N/A    | Bathroom Undermount Sink | 18.25-in. W 13.5-in. D Rectangle Bathroom Undermount Sink In White Color | White  | 517    | 0               |                     |
| 1   | 16750      | Dante  | Bathroom Sink Faucet     | 1 Hole CUPC Approved Lead Free Brass Faucet In Chrome Color              | Chrome | 33     | 0               |                     |
| 1   | 20326      | N/A    | Overflow Cap             | 1.25-in. W Stainless Steel Overflow Cap In Chrome Color                  | Chrome | 876    | 0               |                     |

## Feature(s):

- THIS PRODUCT INCLUDE(S): 1x bathroom undermount sink in white color (324), 1x bathroom sink faucet in chrome color (16750), 1x overflow cap in chrome color (20326).
- This product is a bundle (set of multiple products).
- This bathroom undermount sink set features a rectangle shape with a transitional style.
- This product is made for undermount installation.
- DIY installation instructions are included in the box.
- Comes with an overflow for safety.
- This bathroom undermount sink set features 1 sink.
- The color of the undermount sink is white.
- This bathroom undermount sink set is made with ceramic.
- The primary color of this product is white and it comes with chrome hardware.
- Smooth non-porous surface; prevents from discoloration and fading.
- Double fired and glazed for durability and stain resistance.
- 1.75-in. standard USA-Canada drain opening.
- Sink cut-out included in the box.
- It is highly recommended that you wait for the sink to physically arrive before proceeding with any cut-outs.
- 18.25-in. Width (left to right).
- 13.5-in. Depth (back to front).
- 7.75-in. Height (top to bottom).
- All dimensions are nominal.
- This product can usually be shipped out in 1 day.
- Quality control approved in Canada.
- Each box on your order is physically opened-up and inspected to make sure only the highest quality product is shipped.
- We take and store photos of every single quality audit of every single order we ship.
- You can see them when you track your order on our website.

| Product ID:              | 20326                        |
|--------------------------|------------------------------|
| Product Type:            | Bathroom Undermount Sink Set |
| Shape:                   | Rectangle                    |
| Install Type:            | Undermount                   |
| Faucet Drilling:         | 1 Hole                       |
| Overflow:                | Yes                          |
| Num Of Sinks:            | 1                            |
| Includes Faucets:        | Yes                          |
| Includes Drains:         | No                           |
| Undermount Sinks Color:  | White                        |
| Width Group:             | 10-in 19-in.                 |
| Material:                | Ceramic                      |
| Style:                   | Transitional                 |
| Finish:                  | Enamel Glaze                 |
| Hardware Color:          | Chrome                       |
| Color:                   | White                        |
| Recommended Ship Method: | SP                           |