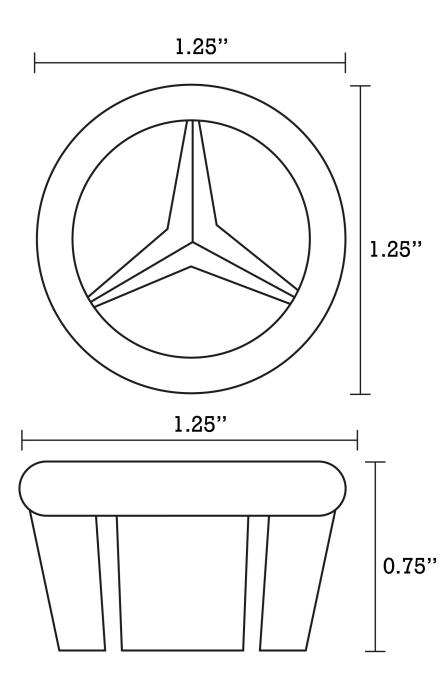

\*Estimated as of 21 Jan 2022 1:50 PM.

| Quality control approved in Canada. Each box on your order is physically opened-up and inspected to make sure only the highest quality product is shipped. We                                                                                                                                                                | Product ID:              | 20326                        |
|------------------------------------------------------------------------------------------------------------------------------------------------------------------------------------------------------------------------------------------------------------------------------------------------------------------------------|--------------------------|------------------------------|
| take and store photos of every single quality audit of every single order we ship. You can see them when you track your order on our website. This product is a group of multiple products. It features a rectangle shape. This bathroom undermount sink set is designed to be installed as a undermount bathroom undermount | Product Type:            | Bathroom Undermount Sink Set |
| sink set. It is constructed with ceramic. This bathroom undermount sink set comes with a enamel glaze finish in Biscuit color. This transitional bathroom                                                                                                                                                                    | Shape:                   | Rectangle                    |
| undermount sink set product is CSA certified. It is designed for a 1 hole faucet.                                                                                                                                                                                                                                            | Install Type:            | Undermount                   |
| Feature(s):                                                                                                                                                                                                                                                                                                                  | Faucet Drilling:         | 1 Hole                       |
| • THIS PRODUCT INCLUDE(S): 1x bathroom sink faucet in chrome color (1776), 1x bathroom undermount sink in biscuit color (18095), 1x overflow cap in chrome                                                                                                                                                                   | Overflow:                | Yes                          |
| color (20326).                                                                                                                                                                                                                                                                                                               | Num Of Sinks:            | 1                            |
| <ul> <li>This product is a bundle (set of multiple products).</li> <li>This bathroom undermount sink set features a rectangle shape with a transitional style.</li> </ul>                                                                                                                                                    | Includes Faucets:        | Yes                          |
| • This product is made for undermount installation.                                                                                                                                                                                                                                                                          | Includes Drains:         | No                           |
| • DIY installation instructions are included in the box.                                                                                                                                                                                                                                                                     | Undermount Sinks Color:  | Biscuit                      |
| <ul> <li>Comes with an overflow for safety.</li> <li>This bathroom undermount sink set features 1 sink.</li> </ul>                                                                                                                                                                                                           | Width Group:             | 20-in 29-in.                 |
| • The color of the undermount sink is biscuit.                                                                                                                                                                                                                                                                               | Material:                | Ceramic                      |
| This bathroom undermount sink set is made with ceramic.                                                                                                                                                                                                                                                                      | Certification:           | CSA                          |
| <ul> <li>CSA certified.</li> <li>Most city inspectors require the use of certified products to get approval.</li> </ul>                                                                                                                                                                                                      | Style:                   | Transitional                 |
| • The primary color of this product is biscuit and it comes with chrome hardware.                                                                                                                                                                                                                                            | Finish:                  | Enamel Glaze                 |
| Smooth non-porous surface; prevents from discoloration and fading.                                                                                                                                                                                                                                                           | Hardware Color:          | Chrome                       |
| <ul> <li>Double fired and glazed for durability and stain resistance.</li> <li>1.75-in. standard USA-Canada drain opening.</li> </ul>                                                                                                                                                                                        | Color:                   | Biscuit                      |
| • Sink cut-out included in the box.                                                                                                                                                                                                                                                                                          | Recommended Ship Method: |                              |
| <ul> <li>It is highly recommended that you wait for the sink to physically arrive before proceeding with any cut-outs.</li> </ul>                                                                                                                                                                                            |                          | 1                            |