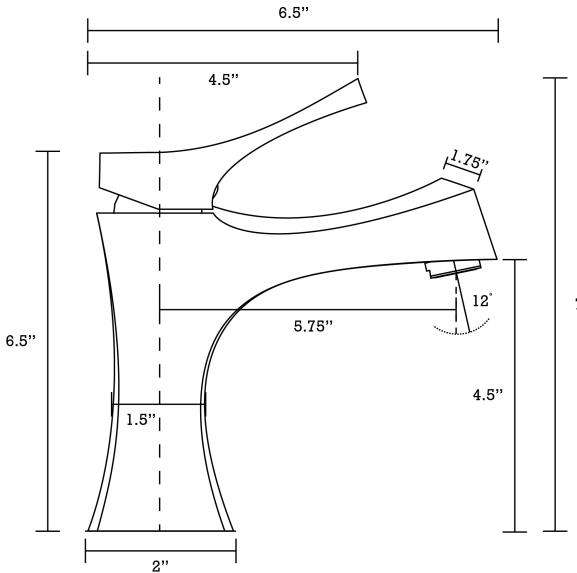

| QTY | Product ID | Series | Product Type             | Description                                                                                  | Color   | Stock* | Expected Stock* | Expected Stock ETA* |
|-----|------------|--------|--------------------------|----------------------------------------------------------------------------------------------|---------|--------|-----------------|---------------------|
| 1   | 1776       | Cyril  | Bathroom Sink Faucet     | 1 Hole CUPC Approved Lead Free Brass Faucet In Chrome Color                                  | Chrome  | 84     | 0               |                     |
| 1   | 18095      | N/A    | Bathroom Undermount Sink | 20.75-in. W 14.35-in. D CSA Certified Rectangle Bathroom<br>Undermount Sink In Biscuit Color | Biscuit | 14     | 0               |                     |
| 1   | 20326      | N/A    | Overflow Cap             | 1.25-in. W Stainless Steel Overflow Cap In Chrome Color                                      | Chrome  | 876    | 0               |                     |

\*Estimated as of 21 Jan 2022 1:50 PM.

| Quality control approved in Canada. Each box on your order is physically opened-up and inspected to make sure only the highest quality product is shipped. We                                                                                                                                                                | Product ID:              | 20326                        |
|------------------------------------------------------------------------------------------------------------------------------------------------------------------------------------------------------------------------------------------------------------------------------------------------------------------------------|--------------------------|------------------------------|
| take and store photos of every single quality audit of every single order we ship. You can see them when you track your order on our website. This product is a group of multiple products. It features a rectangle shape. This bathroom undermount sink set is designed to be installed as a undermount bathroom undermount | Product Type:            | Bathroom Undermount Sink Set |
| sink set. It is constructed with ceramic. This bathroom undermount sink set comes with a enamel glaze finish in Biscuit color. This transitional bathroom                                                                                                                                                                    | Shape:                   | Rectangle                    |
| undermount sink set product is CSA certified. It is designed for a 1 hole faucet.                                                                                                                                                                                                                                            | Install Type:            | Undermount                   |
| Feature(s):                                                                                                                                                                                                                                                                                                                  | Faucet Drilling:         | 1 Hole                       |
| • THIS PRODUCT INCLUDE(S): 1x bathroom sink faucet in chrome color (1776), 1x bathroom undermount sink in biscuit color (18095), 1x overflow cap in chrome                                                                                                                                                                   | Overflow:                | Yes                          |
| color (20326).                                                                                                                                                                                                                                                                                                               | Num Of Sinks:            | 1                            |
| <ul> <li>This product is a bundle (set of multiple products).</li> <li>This bathroom undermount sink set features a rectangle shape with a transitional style.</li> </ul>                                                                                                                                                    | Includes Faucets:        | Yes                          |
| • This product is made for undermount installation.                                                                                                                                                                                                                                                                          | Includes Drains:         | No                           |
| • DIY installation instructions are included in the box.                                                                                                                                                                                                                                                                     | Undermount Sinks Color:  | Biscuit                      |
| <ul> <li>Comes with an overflow for safety.</li> <li>This bathroom undermount sink set features 1 sink.</li> </ul>                                                                                                                                                                                                           | Width Group:             | 20-in 29-in.                 |
| • The color of the undermount sink is biscuit.                                                                                                                                                                                                                                                                               | Material:                | Ceramic                      |
| This bathroom undermount sink set is made with ceramic.                                                                                                                                                                                                                                                                      | Certification:           | CSA                          |
| <ul> <li>CSA certified.</li> <li>Most city inspectors require the use of certified products to get approval.</li> </ul>                                                                                                                                                                                                      | Style:                   | Transitional                 |
| • The primary color of this product is biscuit and it comes with chrome hardware.                                                                                                                                                                                                                                            | Finish:                  | Enamel Glaze                 |
| Smooth non-porous surface; prevents from discoloration and fading.                                                                                                                                                                                                                                                           | Hardware Color:          | Chrome                       |
| <ul> <li>Double fired and glazed for durability and stain resistance.</li> <li>1.75-in. standard USA-Canada drain opening.</li> </ul>                                                                                                                                                                                        | Color:                   | Biscuit                      |
| • Sink cut-out included in the box.                                                                                                                                                                                                                                                                                          | Recommended Ship Method: |                              |
| <ul> <li>It is highly recommended that you wait for the sink to physically arrive before proceeding with any cut-outs.</li> </ul>                                                                                                                                                                                            |                          | 1                            |