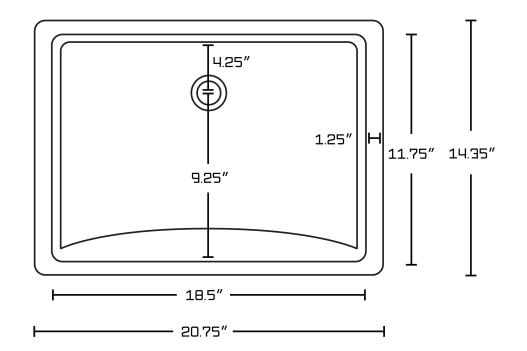

- 20.75-in. Width (left to right).
  14.35-in. Depth (back to front).
  8.25-in. Height (top to bottom).
  All dimensions are nominal.

- This product can usually be shipped out in 1 day.
  Quality control approved in Canada.
  Each box on your order is physically opened-up and inspected to make sure only the highest quality product is shipped.
  We take and store photos of every single quality audit of every single order we ship.
  You can see them when you track your order on our website.