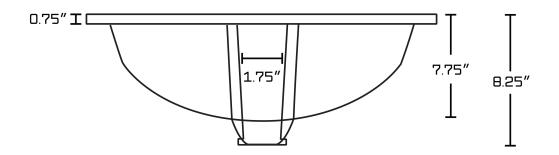

- 20.75-in. Width (left to right).
  14.35-in. Depth (back to front).
  8.25-in. Height (top to bottom).
  All dimensions are nominal.

- This product can usually be shipped out in 1 day.
  Quality control approved in Canada.
  Each box on your order is physically opened-up and inspected to make sure only the highest quality product is shipped.
  We take and store photos of every single quality audit of every single order we ship.
  You can see them when you track your order on our website.