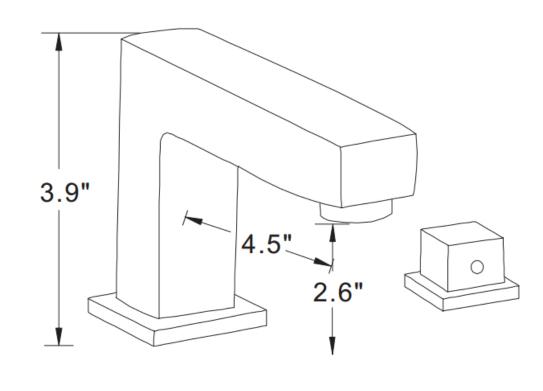

<sup>\*</sup>Estimated as of 21 Jan 2022 1:37 PM.

Quality control approved in Canada. Each box on your order is physically opened-up and inspected to make sure only the highest quality product is shipped. We take and store photos of every single quality audit of every single order we ship. You can see them when you track your order on our website. This product is a group of multiple products. It features a rectangle shape. This bathroom undermount sink set is designed to be installed as a undermount bathroom undermount sink set. It is constructed with ceramic. This bathroom undermount sink set comes with a enamel glaze finish in Biscuit color. It is designed for a 3h8-in. faucet.

## Feature(s):

- THIS PRODUCT INCLUDE(S): 1x bathroom undermount sink in biscuit color (361), 1x bathroom sink faucet in chrome color (16752), 1x overflow cap in chrome color (20326).
- This product is a bundle (set of multiple products).
- This bathroom undermount sink set features a rectangle shape with a transitional style.
- This product is made for undermount installation.
- DIY installation instructions are included in the box.
- Comes with an overflow for safety.
- This bathroom undermount sink set features 1 sink.
- The color of the undermount sink is biscuit.
- This bathroom undermount sink set is made with ceramic.
- The primary color of this product is biscuit and it comes with chrome hardware.
- Smooth non-porous surface; prevents from discoloration and fading.
- Double fired and glazed for durability and stain resistance.
- 1.75-in. standard USA-Canada drain opening.
- Sink cut-out included in the box.
- It is highly recommended that you wait for the sink to physically arrive before proceeding with any cut-outs.
- 20.75-in. Width (left to right).
- 14.35-in. Depth (back to front).
- 8.25-in. Height (top to bottom).
- All dimensions are nominal.
- This product can usually be shipped out in 1 day.
- Quality control approved in Canada.
- Each box on your order is physically opened-up and inspected to make sure only the highest quality product is shipped.
- We take and store photos of every single quality audit of every single order we ship.
- You can see them when you track your order on our website.