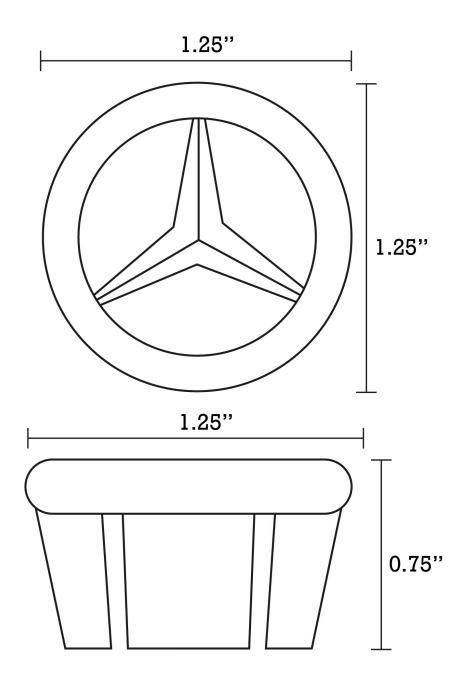

## Feature(s):

- THIS PRODUCT INCLUDE(S): 1x bathroom undermount sink in biscuit color (361), 1x bathroom sink faucet in chrome color (16752), 1x overflow cap in chrome color (20326).
- This product is a bundle (set of multiple products).
- This bathroom undermount sink set features a rectangle shape with a transitional style.
- This product is made for undermount installation.
- DIY installation instructions are included in the box.
- Comes with an overflow for safety.
- This bathroom undermount sink set features 1 sink.
- The color of the undermount sink is biscuit.
- This bathroom undermount sink set is made with ceramic.
- The primary color of this product is biscuit and it comes with chrome hardware.
- Smooth non-porous surface; prevents from discoloration and fading.
- Double fired and glazed for durability and stain resistance.
- 1.75-in. standard USA-Canada drain opening.
- Sink cut-out included in the box.
- It is highly recommended that you wait for the sink to physically arrive before proceeding with any cut-outs.
- 20.75-in. Width (left to right).
- 14.35-in. Depth (back to front).
- 8.25-in. Height (top to bottom).
- All dimensions are nominal.
- This product can usually be shipped out in 1 day.
- Quality control approved in Canada.
- Each box on your order is physically opened-up and inspected to make sure only the highest quality product is shipped.
- We take and store photos of every single quality audit of every single order we ship.
- You can see them when you track your order on our website.

| Product ID:              | 20326                        |
|--------------------------|------------------------------|
| Product Type:            | Bathroom Undermount Sink Set |
| Shape:                   | Rectangle                    |
| Install Type:            | Undermount                   |
| Faucet Drilling:         | 3H8-in.                      |
| Overflow:                | Yes                          |
| Num Of Sinks:            | 1                            |
| Includes Faucets:        | Yes                          |
| Includes Drains:         | No                           |
| Undermount Sinks Color:  | Biscuit                      |
| Width Group:             | 20-in 29-in.                 |
| Material:                | Ceramic                      |
| Style:                   | Transitional                 |
| Finish:                  | Enamel Glaze                 |
| Hardware Color:          | Chrome                       |
| Color:                   | Biscuit                      |
| Recommended Ship Method: | SP                           |