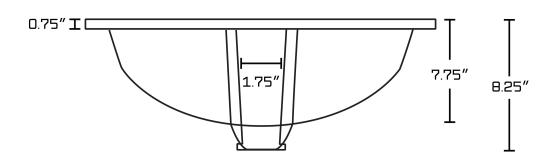

## Feature(s):

- THIS PRODUCT INCLUDE(S): 1x bathroom undermount sink in biscuit color (361), 1x bathroom sink faucet in chrome color (16752), 1x overflow cap in chrome color (20326).
- This product is a bundle (set of multiple products).
- This bathroom undermount sink set features a rectangle shape with a transitional style.
- This product is made for undermount installation.
- DIY installation instructions are included in the box.
- Comes with an overflow for safety.
- This bathroom undermount sink set features 1 sink.
- The color of the undermount sink is biscuit.
- This bathroom undermount sink set is made with ceramic.
- The primary color of this product is biscuit and it comes with chrome hardware.
- Smooth non-porous surface; prevents from discoloration and fading.
- Double fired and glazed for durability and stain resistance.
- 1.75-in. standard USA-Canada drain opening.
- Sink cut-out included in the box.
- It is highly recommended that you wait for the sink to physically arrive before proceeding with any cut-outs.
- 20.75-in. Width (left to right).
- 14.35-in. Depth (back to front).
- 8.25-in. Height (top to bottom).
- All dimensions are nominal.
- This product can usually be shipped out in 1 day.
- Quality control approved in Canada.
- Each box on your order is physically opened-up and inspected to make sure only the highest quality product is shipped.
- We take and store photos of every single quality audit of every single order we ship.
- You can see them when you track your order on our website.

| Product ID:              | 20326                        |
|--------------------------|------------------------------|
| Product Type:            | Bathroom Undermount Sink Set |
| Shape:                   | Rectangle                    |
| Install Type:            | Undermount                   |
| Faucet Drilling:         | 3H8-in.                      |
| Overflow:                | Yes                          |
| Num Of Sinks:            | 1                            |
| Includes Faucets:        | Yes                          |
| Includes Drains:         | No                           |
| Undermount Sinks Color:  | Biscuit                      |
| Width Group:             | 20-in 29-in.                 |
| Material:                | Ceramic                      |
| Style:                   | Transitional                 |
| Finish:                  | Enamel Glaze                 |
| Hardware Color:          | Chrome                       |
| Color:                   | Biscuit                      |
| Recommended Ship Method: | SP                           |