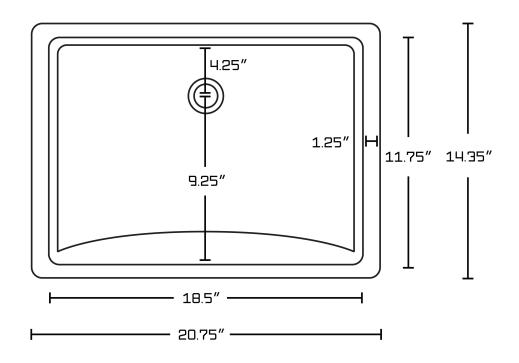

## Feature(s):

- THIS PRODUCT INCLUDE(S): 1x bathroom undermount sink in biscuit color (361), 1x bathroom sink faucet in chrome color (16752), 1x overflow cap in chrome color (20326).
- This product is a bundle (set of multiple products).
- This bathroom undermount sink set features a rectangle shape with a transitional style.
- This product is made for undermount installation.
- DIY installation instructions are included in the box.
- Comes with an overflow for safety.
- This bathroom undermount sink set features 1 sink.
- The color of the undermount sink is biscuit.
- This bathroom undermount sink set is made with ceramic.
- The primary color of this product is biscuit and it comes with chrome hardware.
- Smooth non-porous surface; prevents from discoloration and fading.
- Double fired and glazed for durability and stain resistance.
- 1.75-in. standard USA-Canada drain opening.
- Sink cut-out included in the box.
- It is highly recommended that you wait for the sink to physically arrive before proceeding with any cut-outs.
- 20.75-in. Width (left to right).
- 14.35-in. Depth (back to front).
- 8.25-in. Height (top to bottom).
- All dimensions are nominal.
- This product can usually be shipped out in 1 day.
- Quality control approved in Canada.
- Each box on your order is physically opened-up and inspected to make sure only the highest quality product is shipped.
- We take and store photos of every single quality audit of every single order we ship.
- You can see them when you track your order on our website.

| Product ID:              | 20326                        |
|--------------------------|------------------------------|
| Product Type:            | Bathroom Undermount Sink Set |
| Shape:                   | Rectangle                    |
| Install Type:            | Undermount                   |
| Faucet Drilling:         | 3H8-in.                      |
| Overflow:                | Yes                          |
| Num Of Sinks:            | 1                            |
| Includes Faucets:        | Yes                          |
| Includes Drains:         | No                           |
| Undermount Sinks Color:  | Biscuit                      |
| Width Group:             | 20-in 29-in.                 |
| Material:                | Ceramic                      |
| Style:                   | Transitional                 |
| Finish:                  | Enamel Glaze                 |
| Hardware Color:          | Chrome                       |
| Color:                   | Biscuit                      |
| Recommended Ship Method: | SP                           |