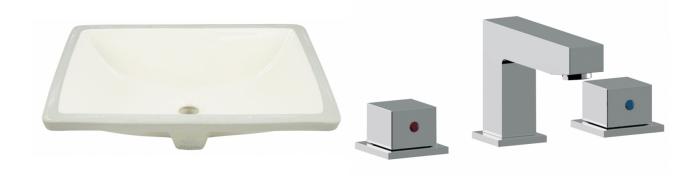

| QTY | Product ID | Series | Product Type             | Description                                                                 | Color   | Stock* | Expected Stock* | Expected Stock ETA* |
|-----|------------|--------|--------------------------|-----------------------------------------------------------------------------|---------|--------|-----------------|---------------------|
| 1   | 361        | N/A    | Bathroom Undermount Sink | 20.75-in. W 14.35-in. D Rectangle Bathroom Undermount Sink In Biscuit Color | Biscuit | 14     | 0               |                     |
| 1   | 16752      | Man-E  | Bathroom Sink Faucet     | 3H8-in. CUPC Approved Lead Free Brass Faucet In Chrome Color                | Chrome  | 93     | 0               |                     |
| 1   | 20326      | N/A    | Overflow Cap             | 1.25-in. W Stainless Steel Overflow Cap In Chrome Color                     | Chrome  | 876    | 0               |                     |

<sup>\*</sup>Estimated as of 21 Jan 2022 1:37 PM.

Quality control approved in Canada. Each box on your order is physically opened-up and inspected to make sure only the highest quality product is shipped. We take and store photos of every single quality audit of every single order we ship. You can see them when you track your order on our website. This product is a group of multiple products. It features a rectangle shape. This bathroom undermount sink set is designed to be installed as a undermount bathroom undermount sink set. It is constructed with ceramic. This bathroom undermount sink set comes with a enamel glaze finish in Biscuit color. It is designed for a 3h8-in. faucet.

## Feature(s):

- THIS PRODUCT INCLUDE(S): 1x bathroom undermount sink in biscuit color (361), 1x bathroom sink faucet in chrome color (16752), 1x overflow cap in chrome color (20326).
- This product is a bundle (set of multiple products).
- This bathroom undermount sink set features a rectangle shape with a transitional style.
- This product is made for undermount installation.
- DIY installation instructions are included in the box.
- Comes with an overflow for safety.
- This bathroom undermount sink set features 1 sink.
- The color of the undermount sink is biscuit.
- This bathroom undermount sink set is made with ceramic.
- The primary color of this product is biscuit and it comes with chrome hardware.
- Smooth non-porous surface; prevents from discoloration and fading.
- Double fired and glazed for durability and stain resistance.
- 1.75-in. standard USA-Canada drain opening.
- Sink cut-out included in the box.
- It is highly recommended that you wait for the sink to physically arrive before proceeding with any cut-outs.
- 20.75-in. Width (left to right).
- 14.35-in. Depth (back to front).
- 8.25-in. Height (top to bottom).
- All dimensions are nominal.
- This product can usually be shipped out in 1 day.
- Quality control approved in Canada.
- Each box on your order is physically opened-up and inspected to make sure only the highest quality product is shipped.
- We take and store photos of every single quality audit of every single order we ship.
- You can see them when you track your order on our website.

| Product ID:              | 20326                        |
|--------------------------|------------------------------|
| Product Type:            | Bathroom Undermount Sink Set |
| Shape:                   | Rectangle                    |
| Install Type:            | Undermount                   |
| Faucet Drilling:         | 3H8-in.                      |
| Overflow:                | Yes                          |
| Num Of Sinks:            | 1                            |
| Includes Faucets:        | Yes                          |
| Includes Drains:         | No                           |
| Undermount Sinks Color:  | Biscuit                      |
| Width Group:             | 20-in 29-in.                 |
| Material:                | Ceramic                      |
| Style:                   | Transitional                 |
| Finish:                  | Enamel Glaze                 |
| Hardware Color:          | Chrome                       |
| Color:                   | Biscuit                      |
| Recommended Ship Method: | SP                           |