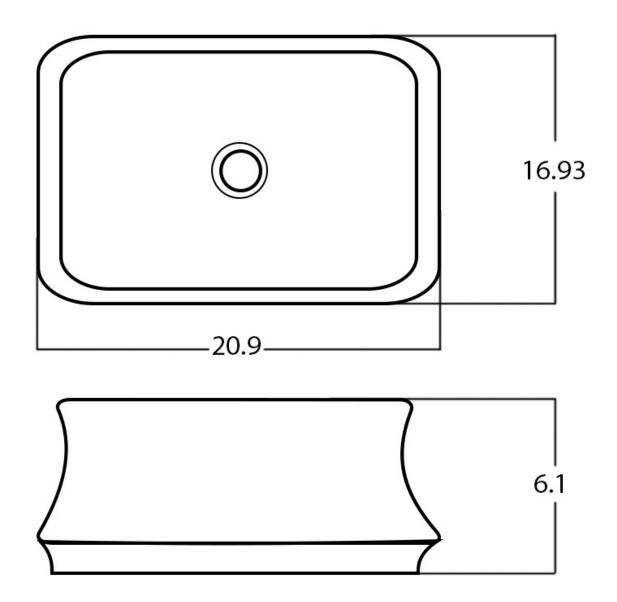

## Feature(s):

- THIS PRODUCT INCLUDE(S): 1x bathroom vessel sink in white color (27953).
- This bathroom vessel sink features a rectangle shape with a modern style.
- This product is made for above counter installation.
- DIY installation instructions are included in the box.
- This bathroom vessel sink is designed for a deck mount faucet and the faucet drilling location is on the deck mount.
- This bathroom vessel sink features 1 sink.
- This bathroom vessel sink is made with ceramic.
- The primary color of this product is white and it comes with chrome hardware.
- Smooth non-porous surface; prevents from discoloration and fading.
- Double fired and glazed for durability and stain resistance.
- 1.75-in. standard USA-Canada drain opening.
- 20.9-in. Width (left to right).
- 16.93-in. Depth (back to front).
- 6.1-in. Height (top to bottom).
- All dimensions are nominal.
- This product can usually be shipped out in 1 day.
- Quality control approved in Canada.
- Each box on your order is physically opened-up and inspected to make sure only the highest quality product is shipped.
- We take and store photos of every single quality audit of every single order we ship.
- You can see them when you track your order on our website.