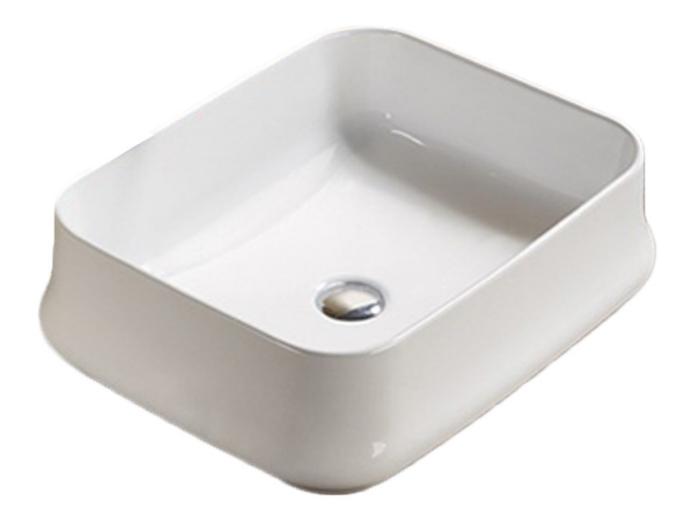

\*Estimated as of 21 Jan 2022 1:55 PM.

Quality control approved in Canada. Each box on your order is physically opened-up and inspected to make sure only the highest quality product is shipped. We take and store photos of every single quality audit of every single order we ship. You can see them when you track your order on our website. This product is not a group of multiple products but a unique SKU. It features a rectangle shape. This bathroom vessel sink is designed to be installed as a above counter bathroom vessel sink. It is constructed with ceramic. This bathroom vessel sink comes with a enamel glaze finish in White color. It is designed for a deck mount faucet.

## Feature(s):

- THIS PRODUCT INCLUDE(S): 1x bathroom vessel sink in white color (27953).
- This bathroom vessel sink features a rectangle shape with a modern style.
- This product is made for above counter installation.
- DIY installation instructions are included in the box.
- This bathroom vessel sink is designed for a deck mount faucet and the faucet drilling location is on the deck mount.
- This bathroom vessel sink features 1 sink.
- This bathroom vessel sink is made with ceramic.
- The primary color of this product is white and it comes with chrome hardware.
- Smooth non-porous surface; prevents from discoloration and fading.
- Double fired and glazed for durability and stain resistance.
- 1.75-in. standard USA-Canada drain opening.
- 20.9-in. Width (left to right).
- 16.93-in. Depth (back to front).
- 6.1-in. Height (top to bottom).
- All dimensions are nominal.
- This product can usually be shipped out in 1 day.
- Quality control approved in Canada.
- Each box on your order is physically opened-up and inspected to make sure only the highest quality product is shipped.
- We take and store photos of every single quality audit of every single order we ship.
- You can see them when you track your order on our website.