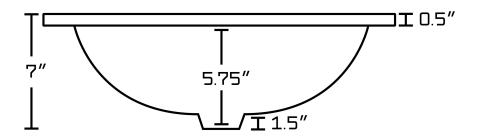

## Feature(s):

• THIS PRODUCT INCLUDE(S): 1x bathroom undermount sink in biscuit color (403), 1x bathroom sink faucet in chrome color (1776), 1x overflow cap in chrome color (20326).

- This product is a bundle (set of multiple products).
- This bathroom undermount sink set features a round shape with a transitional style.
- This product is made for undermount installation.
- DIY installation instructions are included in the box.
- Comes with an overflow for safety.
- This bathroom undermount sink set features 1 sink.
- The color of the undermount sink is biscuit.
- This bathroom undermount sink set is made with ceramic.
- The primary color of this product is biscuit and it comes with chrome hardware.
- Smooth non-porous surface; prevents from discoloration and fading.
- Double fired and glazed for durability and stain resistance.
- 1.75-in. standard USA-Canada drain opening.
- Sink cut-out included in the box.
- It is highly recommended that you wait for the sink to physically arrive before proceeding with any cut-outs.
- 16-in. Width (left to right).
- 16-in. Depth (back to front).
- 7-in. Height (top to bottom).
- All dimensions are nominal.
- This product can usually be shipped out in 1 day.
- Quality control approved in Canada.
- Each box on your order is physically opened-up and inspected to make sure only the highest quality product is shipped.
- We take and store photos of every single quality audit of every single order we ship.
- You can see them when you track your order on our website.