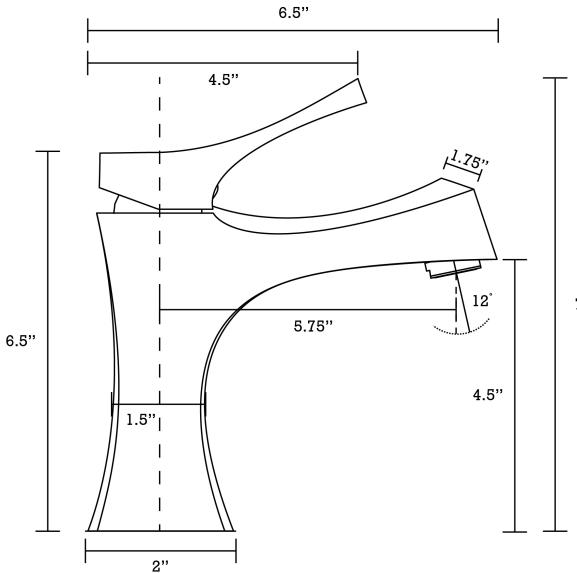

| QTY | Product ID | Series | Product Type             | Description                                                                         | Color  | Stock* | Expected Stock* | Expected Stock ETA* |
|-----|------------|--------|--------------------------|-------------------------------------------------------------------------------------|--------|--------|-----------------|---------------------|
|     |            |        | Bathroom Undermount Sink | 16-in. W 16-in. D CUPC Certified Round Bathroom Undermount Sink In<br>Biscuit Color |        |        | 0               |                     |
| 1   | 1776       | Cyril  | Bathroom Sink Faucet     | 1 Hole CUPC Approved Lead Free Brass Faucet In Chrome Color                         | Chrome | 84     | 0               |                     |

## Feature(s):

• THIS PRODUCT INCLUDE(S): 1x bathroom undermount sink in biscuit color (403), 1x bathroom sink faucet in chrome color (1776), 1x overflow cap in chrome color (20326).

- This product is a bundle (set of multiple products).
- This bathroom undermount sink set features a round shape with a transitional style.
- This product is made for undermount installation.
- DIY installation instructions are included in the box.
- Comes with an overflow for safety.
- This bathroom undermount sink set features 1 sink.
- The color of the undermount sink is biscuit.
- This bathroom undermount sink set is made with ceramic.
- The primary color of this product is biscuit and it comes with chrome hardware.
- Smooth non-porous surface; prevents from discoloration and fading.
- Double fired and glazed for durability and stain resistance.
- 1.75-in. standard USA-Canada drain opening.
- Sink cut-out included in the box.
- It is highly recommended that you wait for the sink to physically arrive before proceeding with any cut-outs.
- 16-in. Width (left to right).
- 16-in. Depth (back to front).
- 7-in. Height (top to bottom).
- All dimensions are nominal.
- This product can usually be shipped out in 1 day.
- Quality control approved in Canada.
- Each box on your order is physically opened-up and inspected to make sure only the highest quality product is shipped.
- We take and store photos of every single quality audit of every single order we ship.
- You can see them when you track your order on our website.