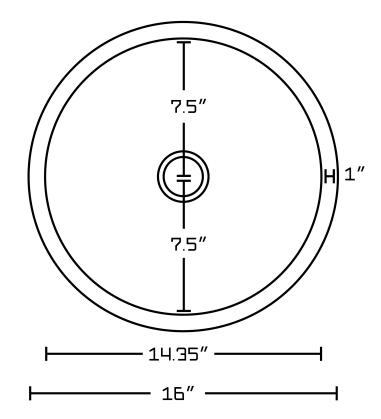

## Feature(s):

• THIS PRODUCT INCLUDE(S): 1x bathroom undermount sink in biscuit color (403), 1x bathroom sink faucet in chrome color (1776), 1x overflow cap in chrome color (20326).

- This product is a bundle (set of multiple products).
- This bathroom undermount sink set features a round shape with a transitional style.
- This product is made for undermount installation.
- DIY installation instructions are included in the box.
- Comes with an overflow for safety.
- This bathroom undermount sink set features 1 sink.
- The color of the undermount sink is biscuit.
- This bathroom undermount sink set is made with ceramic.
- The primary color of this product is biscuit and it comes with chrome hardware.
- Smooth non-porous surface; prevents from discoloration and fading.
- Double fired and glazed for durability and stain resistance.
- 1.75-in. standard USA-Canada drain opening.
- Sink cut-out included in the box.
- It is highly recommended that you wait for the sink to physically arrive before proceeding with any cut-outs.
- 16-in. Width (left to right).
- 16-in. Depth (back to front).
- 7-in. Height (top to bottom).
- All dimensions are nominal.
- This product can usually be shipped out in 1 day.
- Quality control approved in Canada.
- Each box on your order is physically opened-up and inspected to make sure only the highest quality product is shipped.
- We take and store photos of every single quality audit of every single order we ship.
- You can see them when you track your order on our website.

7.5"

| Notes |  |
|-------|--|
|       |  |
|       |  |
|       |  |
|       |  |
|       |  |
|       |  |
|       |  |
|       |  |
|       |  |
|       |  |
|       |  |
|       |  |
|       |  |
|       |  |
|       |  |