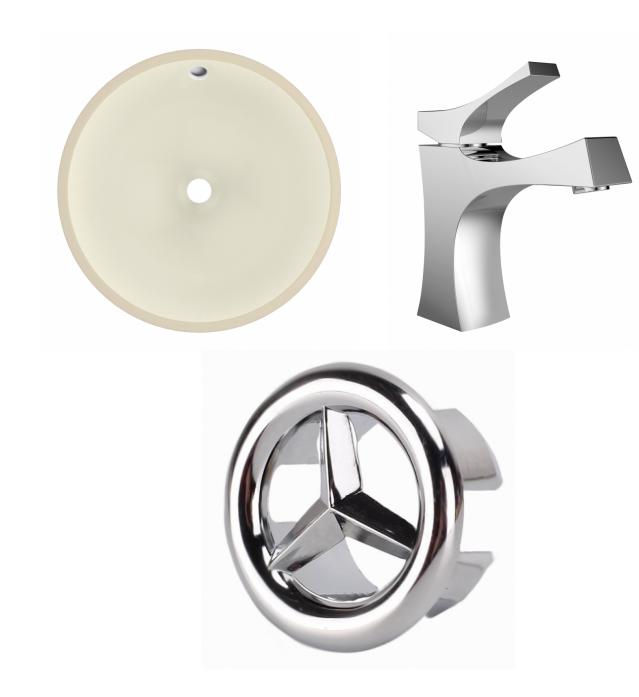

| QTY | Product ID | Series | Product Type             | Description                                                                         | Color  | Stock* | Expected Stock* | Expected Stock ETA* |
|-----|------------|--------|--------------------------|-------------------------------------------------------------------------------------|--------|--------|-----------------|---------------------|
|     |            |        | Bathroom Undermount Sink | 16-in. W 16-in. D CUPC Certified Round Bathroom Undermount Sink In<br>Biscuit Color |        |        | 0               |                     |
| 1   | 1776       | Cyril  | Bathroom Sink Faucet     | 1 Hole CUPC Approved Lead Free Brass Faucet In Chrome Color                         | Chrome | 84     | 0               |                     |

## Feature(s):

• THIS PRODUCT INCLUDE(S): 1x bathroom undermount sink in biscuit color (403), 1x bathroom sink faucet in chrome color (1776), 1x overflow cap in chrome color (20326).

- This product is a bundle (set of multiple products).
- This bathroom undermount sink set features a round shape with a transitional style.
- This product is made for undermount installation.
- DIY installation instructions are included in the box.
- Comes with an overflow for safety.
- This bathroom undermount sink set features 1 sink.
- The color of the undermount sink is biscuit.
- This bathroom undermount sink set is made with ceramic.
- The primary color of this product is biscuit and it comes with chrome hardware.
- Smooth non-porous surface; prevents from discoloration and fading.
- Double fired and glazed for durability and stain resistance.
- 1.75-in. standard USA-Canada drain opening.
- Sink cut-out included in the box.
- It is highly recommended that you wait for the sink to physically arrive before proceeding with any cut-outs.
- 16-in. Width (left to right).
- 16-in. Depth (back to front).
- 7-in. Height (top to bottom).
- All dimensions are nominal.
- This product can usually be shipped out in 1 day.
- Quality control approved in Canada.
- Each box on your order is physically opened-up and inspected to make sure only the highest quality product is shipped.
- We take and store photos of every single quality audit of every single order we ship.
- You can see them when you track your order on our website.

| Product ID:              | 20326                        |
|--------------------------|------------------------------|
| Product Type:            | Bathroom Undermount Sink Set |
| Shape:                   | Round                        |
| Install Type:            | Undermount                   |
| Faucet Drilling:         | 1 Hole                       |
| Overflow:                | Yes                          |
| Num Of Sinks:            | 1                            |
| Includes Faucets:        | Yes                          |
| Includes Drains:         | No                           |
| Undermount Sinks Color:  | Biscuit                      |
| Width Group:             | 10-in 19-in.                 |
| Material:                | Ceramic                      |
| Style:                   | Transitional                 |
| Finish:                  | Enamel Glaze                 |
| Hardware Color:          | Chrome                       |
| Color:                   | Biscuit                      |
| Recommended Ship Method: | SP                           |