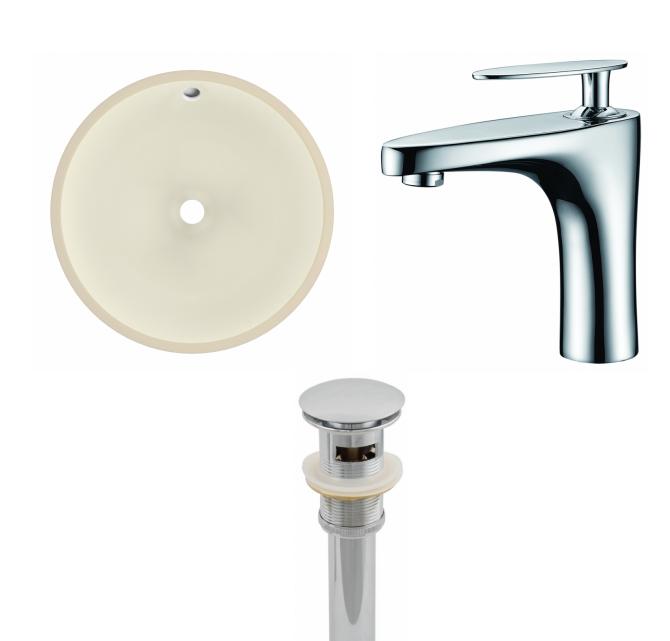

| QTY | Product ID | Series | Product Type             | Description                                                                      | Color   | Stock* | Expected Stock* | Expected Stock ETA* |
|-----|------------|--------|--------------------------|----------------------------------------------------------------------------------|---------|--------|-----------------|---------------------|
| _   | 403        |        | Bathroom Undermount Sink | 16-in. W 16-in. D CUPC Certified Round Bathroom Undermount Sink In Biscuit Color | Biscuit |        | 0               |                     |
| 1   | 1782       | Eli    | Bathroom Sink Faucet     | 1 Hole CUPC Approved Lead Free Brass Faucet In Chrome Color                      | Chrome  | 86     | 0               |                     |

| 1 | 1795 | N/A | 2.60-in. W Stainless Steel Bathroom Sink Drain With Overflow In Chrome | Chrome | 220 | 0 |  |
|---|------|-----|------------------------------------------------------------------------|--------|-----|---|--|
|   |      |     |                                                                        |        |     |   |  |

## Feature(s):

- THIS PRODUCT INCLUDE(S): 1x bathroom undermount sink in biscuit color (403), 1x bathroom sink faucet in chrome color (1782), 1x bathroom sink drain in chrome color (1795).
- This product is a bundle (set of multiple products).
- This bathroom undermount sink set features a round shape with a transitional style.
- This product is made for undermount installation.
- DIY installation instructions are included in the box.
- Comes with an overflow for safety.
- This bathroom undermount sink set features 1 sink.
- The color of the undermount sink is biscuit.
- This bathroom undermount sink set is made with ceramic.
- The primary color of this product is biscuit and it comes with chrome hardware.
- Smooth non-porous surface; prevents from discoloration and fading.
- Double fired and glazed for durability and stain resistance.
- 1.75-in. standard USA-Canada drain opening.
- Sink cut-out included in the box.
- It is highly recommended that you wait for the sink to physically arrive before proceeding with any cut-outs.
- Constructed with lead-free brass, ensuring strength and durability.
- Solid bulky brass feel (not cheap and light).
- 16-in. Width (left to right).
- 16-in. Depth (back to front).
- 7-in. Height (top to bottom).
- All dimensions are nominal.
- This product can usually be shipped out in 1 day.
- Quality control approved in Canada.
- Each box on your order is physically opened-up and inspected to make sure only the highest quality product is shipped.
- We take and store photos of every single quality audit of every single order we ship.
- You can see them when you track your order on our website.