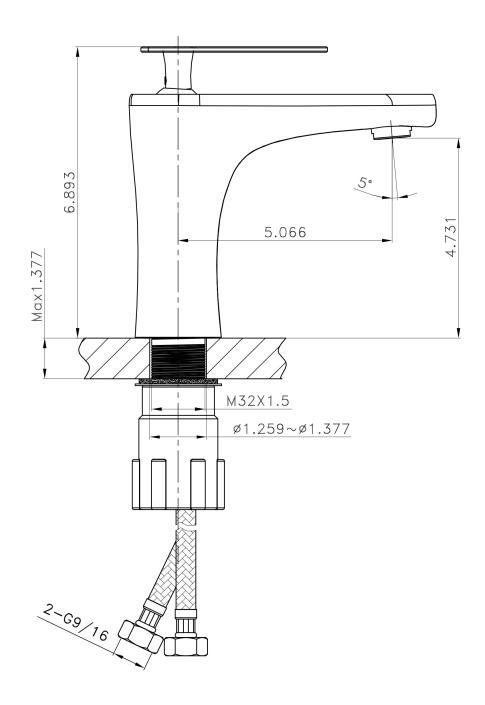

## Feature(s):

- THIS PRODUCT INCLUDE(S): 1x bathroom undermount sink in biscuit color (403), 1x bathroom sink faucet in chrome color (1782), 1x bathroom sink drain in chrome color (1795).
- This product is a bundle (set of multiple products).
- This bathroom undermount sink set features a round shape with a transitional style.
- This product is made for undermount installation.
- DIY installation instructions are included in the box.
- Comes with an overflow for safety.
- This bathroom undermount sink set features 1 sink.
- The color of the undermount sink is biscuit.
- This bathroom undermount sink set is made with ceramic.
- The primary color of this product is biscuit and it comes with chrome hardware.
- Smooth non-porous surface; prevents from discoloration and fading.
- Double fired and glazed for durability and stain resistance.
- 1.75-in. standard USA-Canada drain opening.
- Sink cut-out included in the box.
- It is highly recommended that you wait for the sink to physically arrive before proceeding with any cut-outs.
- Constructed with lead-free brass, ensuring strength and durability.
- Solid bulky brass feel (not cheap and light).
- 16-in. Width (left to right).
- 16-in. Depth (back to front).
- 7-in. Height (top to bottom).
- All dimensions are nominal.
- This product can usually be shipped out in 1 day.
- Quality control approved in Canada.
- Each box on your order is physically opened-up and inspected to make sure only the highest quality product is shipped.
- We take and store photos of every single quality audit of every single order we ship.
- You can see them when you track your order on our website.