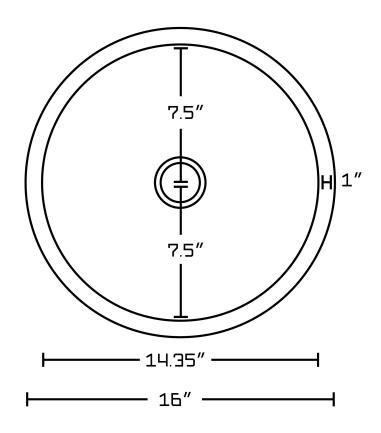

## Feature(s):

- THIS PRODUCT INCLUDE(S): 1x bathroom undermount sink in biscuit color (403), 1x bathroom sink faucet in chrome color (1782), 1x bathroom sink drain in chrome color (1795).
- This product is a bundle (set of multiple products).
- This bathroom undermount sink set features a round shape with a transitional style.
- This product is made for undermount installation.
- DIY installation instructions are included in the box.
- Comes with an overflow for safety.
- This bathroom undermount sink set features 1 sink.
- The color of the undermount sink is biscuit.
- This bathroom undermount sink set is made with ceramic.
- The primary color of this product is biscuit and it comes with chrome hardware.
- Smooth non-porous surface; prevents from discoloration and fading.
- Double fired and glazed for durability and stain resistance.
- 1.75-in. standard USA-Canada drain opening.
- Sink cut-out included in the box.
- It is highly recommended that you wait for the sink to physically arrive before proceeding with any cut-outs.
- Constructed with lead-free brass, ensuring strength and durability.
- Solid bulky brass feel (not cheap and light).
- 16-in. Width (left to right).
- 16-in. Depth (back to front).
- 7-in. Height (top to bottom).
- All dimensions are nominal.
- This product can usually be shipped out in 1 day.
- Quality control approved in Canada.
- Each box on your order is physically opened-up and inspected to make sure only the highest quality product is shipped.
- We take and store photos of every single quality audit of every single order we ship.
- You can see them when you track your order on our website.