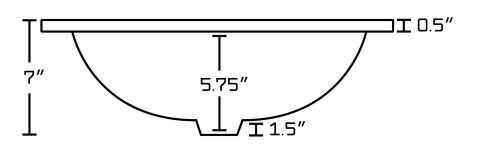

## Feature(s):

- THIS PRODUCT INCLUDE(S): 1x bathroom undermount sink in biscuit color (403), 1x bathroom sink faucet in chrome color (1782), 1x bathroom sink drain in chrome color (1795).
- This product is a bundle (set of multiple products).
- This bathroom undermount sink set features a round shape with a transitional style.
- This product is made for undermount installation.
- DIY installation instructions are included in the box.
- Comes with an overflow for safety.
- This bathroom undermount sink set features 1 sink.
- The color of the undermount sink is biscuit.
- This bathroom undermount sink set is made with ceramic.
- The primary color of this product is biscuit and it comes with chrome hardware.
- Smooth non-porous surface; prevents from discoloration and fading.
- Double fired and glazed for durability and stain resistance.
- 1.75-in. standard USA-Canada drain opening.
- Sink cut-out included in the box.
- It is highly recommended that you wait for the sink to physically arrive before proceeding with any cut-outs.
- Constructed with lead-free brass, ensuring strength and durability.
- Solid bulky brass feel (not cheap and light).
- 16-in. Width (left to right).
- 16-in. Depth (back to front).
- 7-in. Height (top to bottom).
- All dimensions are nominal.
- This product can usually be shipped out in 1 day.
- Quality control approved in Canada.
- Each box on your order is physically opened-up and inspected to make sure only the highest quality product is shipped.
- We take and store photos of every single quality audit of every single order we ship.
- You can see them when you track your order on our website.