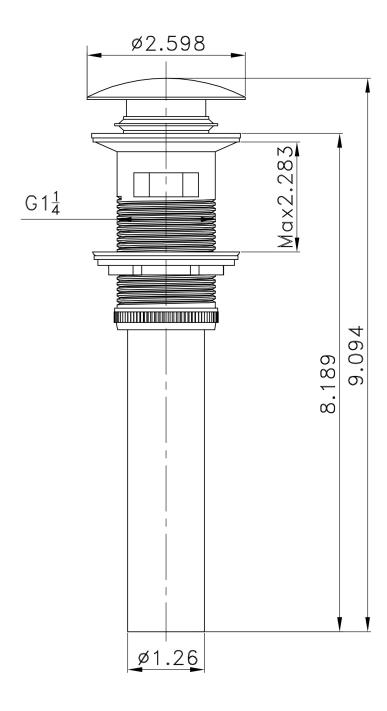

## Feature(s):

- THIS PRODUCT INCLUDE(S): 1x bathroom undermount sink in biscuit color (361), 1x bathroom sink faucet in chrome color (1778), 1x bathroom sink drain in chrome color (1795).
- This product is a bundle (set of multiple products).
- This bathroom undermount sink set features a rectangle shape with a transitional style.
- This product is made for undermount installation.
- DIY installation instructions are included in the box.
- Comes with an overflow for safety.
- This bathroom undermount sink set features 1 sink.
- The color of the undermount sink is biscuit.
- This bathroom undermount sink set is made with ceramic.
- The primary color of this product is biscuit and it comes with chrome hardware.
- Smooth non-porous surface; prevents from discoloration and fading.
- Double fired and glazed for durability and stain resistance.
- 1.75-in. standard USA-Canada drain opening.
- Sink cut-out included in the box.
- It is highly recommended that you wait for the sink to physically arrive before proceeding with any cut-outs.
- Constructed with lead-free brass, ensuring strength and durability.
- Solid bulky brass feel (not cheap and light).
- 20.75-in. Width (left to right).
- 14.35-in. Depth (back to front).
- 8.25-in. Height (top to bottom).
- All dimensions are nominal.
- This product can usually be shipped out in 1 day.
- Quality control approved in Canada.
- Each box on your order is physically opened-up and inspected to make sure only the highest quality product is shipped.
- We take and store photos of every single quality audit of every single order we ship.
- You can see them when you track your order on our website.

| Product ID:              | 1795                         |
|--------------------------|------------------------------|
| Product Type:            | Bathroom Undermount Sink Set |
| Shape:                   | Rectangle                    |
| Install Type:            | Undermount                   |
| Faucet Drilling:         | 3H8-in.                      |
| Overflow:                | Yes                          |
| Num Of Sinks:            | 1                            |
| Includes Faucets:        | Yes                          |
| Includes Drains:         | Yes                          |
| Undermount Sinks Color:  | Biscuit                      |
| Width Group:             | 20-in 29-in.                 |
| Material:                | Ceramic                      |
| Style:                   | Transitional                 |
| Finish:                  | Enamel Glaze                 |
| Hardware Color:          | Chrome                       |
| Color:                   | Biscuit                      |
| Recommended Ship Method: | SP                           |