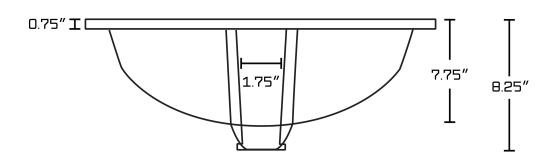

## Feature(s):

- THIS PRODUCT INCLUDE(S): 1x bathroom undermount sink in biscuit color (361), 1x bathroom sink faucet in chrome color (1778), 1x bathroom sink drain in chrome color (1795).
- This product is a bundle (set of multiple products).
- This bathroom undermount sink set features a rectangle shape with a transitional style.
- This product is made for undermount installation.
- DIY installation instructions are included in the box.
- Comes with an overflow for safety.
- This bathroom undermount sink set features 1 sink.
- The color of the undermount sink is biscuit.
- This bathroom undermount sink set is made with ceramic.
- The primary color of this product is biscuit and it comes with chrome hardware.
- Smooth non-porous surface; prevents from discoloration and fading.
- Double fired and glazed for durability and stain resistance.
- 1.75-in. standard USA-Canada drain opening.
- Sink cut-out included in the box.
- It is highly recommended that you wait for the sink to physically arrive before proceeding with any cut-outs.
- Constructed with lead-free brass, ensuring strength and durability.
- Solid bulky brass feel (not cheap and light).
- 20.75-in. Width (left to right).
- 14.35-in. Depth (back to front).
- 8.25-in. Height (top to bottom).
- All dimensions are nominal.
- This product can usually be shipped out in 1 day.
- Quality control approved in Canada.
- Each box on your order is physically opened-up and inspected to make sure only the highest quality product is shipped.
- We take and store photos of every single quality audit of every single order we ship.
- You can see them when you track your order on our website.