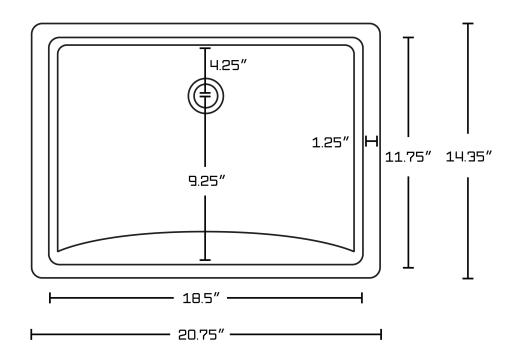

## Feature(s):

- THIS PRODUCT INCLUDE(S): 1x bathroom undermount sink in biscuit color (361), 1x bathroom sink faucet in chrome color (1778), 1x bathroom sink drain in chrome color (1795).
- This product is a bundle (set of multiple products).
- This bathroom undermount sink set features a rectangle shape with a transitional style.
- This product is made for undermount installation.
- DIY installation instructions are included in the box.
- Comes with an overflow for safety.
- This bathroom undermount sink set features 1 sink.
- The color of the undermount sink is biscuit.
- This bathroom undermount sink set is made with ceramic.
- The primary color of this product is biscuit and it comes with chrome hardware.
- Smooth non-porous surface; prevents from discoloration and fading.
- Double fired and glazed for durability and stain resistance.
- 1.75-in. standard USA-Canada drain opening.
- Sink cut-out included in the box.
- It is highly recommended that you wait for the sink to physically arrive before proceeding with any cut-outs.
- Constructed with lead-free brass, ensuring strength and durability.
- Solid bulky brass feel (not cheap and light).
- 20.75-in. Width (left to right).
- 14.35-in. Depth (back to front).
- 8.25-in. Height (top to bottom).
- All dimensions are nominal.
- This product can usually be shipped out in 1 day.
- Quality control approved in Canada.
- Each box on your order is physically opened-up and inspected to make sure only the highest quality product is shipped.
- We take and store photos of every single quality audit of every single order we ship.
- You can see them when you track your order on our website.