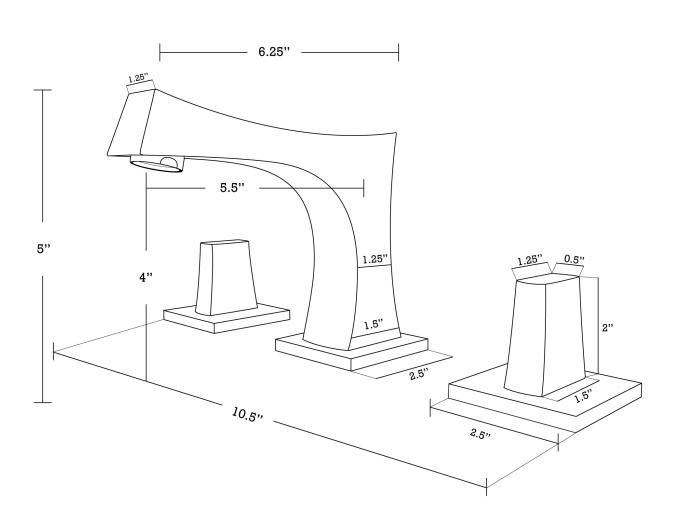

## Feature(s):

- THIS PRODUCT INCLUDE(S): 1x bathroom undermount sink in biscuit color (361), 1x bathroom sink faucet in chrome color (1778), 1x bathroom sink drain in chrome color (1795).
- This product is a bundle (set of multiple products).
- This bathroom undermount sink set features a rectangle shape with a transitional style.
- This product is made for undermount installation.
- DIY installation instructions are included in the box.
- Comes with an overflow for safety.
- This bathroom undermount sink set features 1 sink.
- The color of the undermount sink is biscuit.
- This bathroom undermount sink set is made with ceramic.
- The primary color of this product is biscuit and it comes with chrome hardware.
- Smooth non-porous surface; prevents from discoloration and fading.
- Double fired and glazed for durability and stain resistance.
- 1.75-in. standard USA-Canada drain opening.
- Sink cut-out included in the box.
- It is highly recommended that you wait for the sink to physically arrive before proceeding with any cut-outs.
- Constructed with lead-free brass, ensuring strength and durability.
- Solid bulky brass feel (not cheap and light).
- 20.75-in. Width (left to right).
- 14.35-in. Depth (back to front).
- 8.25-in. Height (top to bottom).
- All dimensions are nominal.
- This product can usually be shipped out in 1 day.
- Quality control approved in Canada.
- Each box on your order is physically opened-up and inspected to make sure only the highest quality product is shipped.
- We take and store photos of every single quality audit of every single order we ship.
- You can see them when you track your order on our website.

| Product ID:              | 1795                         |
|--------------------------|------------------------------|
| Product Type:            | Bathroom Undermount Sink Set |
| Shape:                   | Rectangle                    |
| Install Type:            | Undermount                   |
| Faucet Drilling:         | 3H8-in.                      |
| Overflow:                | Yes                          |
| Num Of Sinks:            | 1                            |
| Includes Faucets:        | Yes                          |
| Includes Drains:         | Yes                          |
| Undermount Sinks Color:  | Biscuit                      |
| Width Group:             | 20-in 29-in.                 |
| Material:                | Ceramic                      |
| Style:                   | Transitional                 |
| Finish:                  | Enamel Glaze                 |
| Hardware Color:          | Chrome                       |
| Color:                   | Biscuit                      |
| Recommended Ship Method: | SP                           |