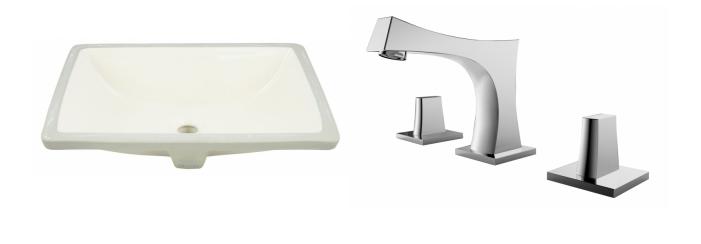

| QTY | Product ID | Series | Product Type             | Description                                                                    | Color   | Stock* | Expected Stock* | Expected Stock ETA* |
|-----|------------|--------|--------------------------|--------------------------------------------------------------------------------|---------|--------|-----------------|---------------------|
| 1   | 361        | N/A    | Bathroom Undermount Sink | 20.75-in. W 14.35-in. D Rectangle Bathroom Undermount Sink In<br>Biscuit Color | Biscuit | 14     | 0               |                     |
| 1   | 1778       | Angus  | Bathroom Sink Faucet     | 3H8-in. CUPC Approved Lead Free Brass Faucet In Chrome Color                   | Chrome  | 64     | 0               |                     |
| 1   | 1795       | N/A    | Bathroom Sink Drain      | 2.60-in. W Stainless Steel Bathroom Sink Drain With Overflow In Chrome         | Chrome  | 220    | 0               |                     |

<sup>\*</sup>Estimated as of 21 Jan 2022 1:51 PM.

Quality control approved in Canada. Each box on your order is physically opened-up and inspected to make sure only the highest quality product is shipped. We take and store photos of every single quality audit of every single order we ship. You can see them when you track your order on our website. This product is a group of multiple products. It features a rectangle shape. This bathroom undermount sink set is designed to be installed as a undermount bathroom undermount sink set. It is constructed with ceramic. This bathroom undermount sink set comes with a enamel glaze finish in Biscuit color. It is designed for a 3h8-in. faucet.

## Feature(s):

- THIS PRODUCT INCLUDE(S): 1x bathroom undermount sink in biscuit color (361), 1x bathroom sink faucet in chrome color (1778), 1x bathroom sink drain in chrome color (1795).
- This product is a bundle (set of multiple products).
- This bathroom undermount sink set features a rectangle shape with a transitional style.
- This product is made for undermount installation.
- DIY installation instructions are included in the box.
- Comes with an overflow for safety.
- This bathroom undermount sink set features 1 sink.
- The color of the undermount sink is biscuit.
- This bathroom undermount sink set is made with ceramic.
- The primary color of this product is biscuit and it comes with chrome hardware.
- Smooth non-porous surface; prevents from discoloration and fading.
- Double fired and glazed for durability and stain resistance.
- 1.75-in. standard USA-Canada drain opening.
- Sink cut-out included in the box.
- It is highly recommended that you wait for the sink to physically arrive before proceeding with any cut-outs.
- Constructed with lead-free brass, ensuring strength and durability.
- Solid bulky brass feel (not cheap and light).
- 20.75-in. Width (left to right).
- 14.35-in. Depth (back to front).
- 8.25-in. Height (top to bottom).
- All dimensions are nominal.
- This product can usually be shipped out in 1 day.
- Quality control approved in Canada.
- Each box on your order is physically opened-up and inspected to make sure only the highest quality product is shipped.
- We take and store photos of every single quality audit of every single order we ship.
- You can see them when you track your order on our website.