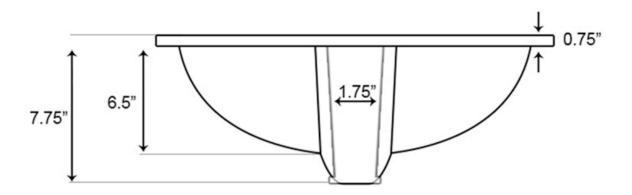

## Feature(s):

- THIS PRODUCT INCLUDE(S): 1x bathroom undermount sink in white color (536), 1x bathroom sink faucet in chrome color (16752), 1x overflow cap in chrome color (20326).
- This product is a bundle (set of multiple products).
- This bathroom undermount sink set features a rectangle shape with a transitional style.
- This product is made for undermount installation.
- DIY installation instructions are included in the box.
- Comes with an overflow for safety.
- This bathroom undermount sink set features 1 sink.
- The color of the undermount sink is white.
- This bathroom undermount sink set is made with ceramic.
- CUPC certified.
- Most city inspectors require the use of certified products to get approval.
- The primary color of this product is white and it comes with chrome hardware.
- Smooth non-porous surface; prevents from discoloration and fading.
- Double fired and glazed for durability and stain resistance.
- 1.75-in. standard USA-Canada drain opening.
- Sink cut-out included in the box.
- It is highly recommended that you wait for the sink to physically arrive before proceeding with any cut-outs.
- 18.25-in. Width (left to right).
- 13.5-in. Depth (back to front).
- 7.75-in. Height (top to bottom).
- All dimensions are nominal.
- This product can usually be shipped out in 1 day.
- Quality control approved in Canada.
- Each box on your order is physically opened-up and inspected to make sure only the highest quality product is shipped.
- We take and store photos of every single quality audit of every single order we ship.
- You can see them when you track your order on our website.