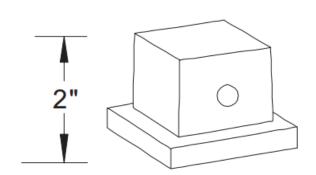

## Feature(s):

- THIS PRODUCT INCLUDE(S): 1x bathroom undermount sink in white color (536), 1x bathroom sink faucet in chrome color (16752), 1x overflow cap in chrome color (20326).
- This product is a bundle (set of multiple products).
- This bathroom undermount sink set features a rectangle shape with a transitional style.
- This product is made for undermount installation.
- DIY installation instructions are included in the box.
- Comes with an overflow for safety.
- This bathroom undermount sink set features 1 sink.
- The color of the undermount sink is white.
- This bathroom undermount sink set is made with ceramic.
- CUPC certified.
- Most city inspectors require the use of certified products to get approval.
- The primary color of this product is white and it comes with chrome hardware.
- Smooth non-porous surface; prevents from discoloration and fading.
- Double fired and glazed for durability and stain resistance.
- 1.75-in. standard USA-Canada drain opening.
- Sink cut-out included in the box.
- It is highly recommended that you wait for the sink to physically arrive before proceeding with any cut-outs.
- 18.25-in. Width (left to right).
- 13.5-in. Depth (back to front).
- 7.75-in. Height (top to bottom).
- All dimensions are nominal.
- This product can usually be shipped out in 1 day.
- Quality control approved in Canada.
- Each box on your order is physically opened-up and inspected to make sure only the highest quality product is shipped.
- We take and store photos of every single quality audit of every single order we ship.
- You can see them when you track your order on our website.

| Product ID:              | 20326                        |
|--------------------------|------------------------------|
| Product Type:            | Bathroom Undermount Sink Set |
| Shape:                   | Rectangle                    |
| Install Type:            | Undermount                   |
| Faucet Drilling:         | 3H8-in.                      |
| Overflow:                | Yes                          |
| Num Of Sinks:            | 1                            |
| Includes Faucets:        | Yes                          |
| Includes Drains:         | No                           |
| Undermount Sinks Color:  | White                        |
| Width Group:             | 10-in 19-in.                 |
| Material:                | Ceramic                      |
| Certification:           | CUPC                         |
| Style:                   | Transitional                 |
| Finish:                  | Enamel Glaze                 |
| Hardware Color:          | Chrome                       |
| Color:                   | White                        |
| Recommended Ship Method: | SP                           |