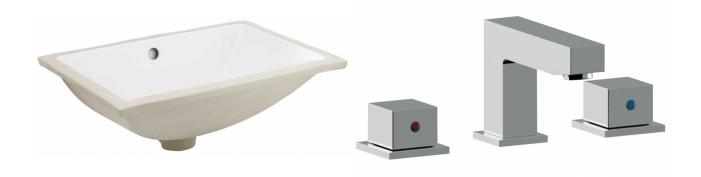

| QTY | Product ID | Series | Product Type             | Description                                                  | Color  | Stock* | Expected Stock* Expected Stock ETA* |
|-----|------------|--------|--------------------------|--------------------------------------------------------------|--------|--------|-------------------------------------|
| 1   | 536        | N/A    | Bathroom Undermount Sink | 18.25-in. x 13.5-in. Bathroom Undermount Sink In White CUPC  | White  | 517    | 0                                   |
| 1   | 16752      | Man-E  | Bathroom Sink Faucet     | 3H8-in. CUPC Approved Lead Free Brass Faucet In Chrome Color | Chrome | 93     | 0                                   |
| 1   | 20326      | N/A    | Overflow Cap             | 1.25-in. W Stainless Steel Overflow Cap In Chrome Color      | Chrome | 876    | 0                                   |

## Feature(s):

- THIS PRODUCT INCLUDE(S): 1x bathroom undermount sink in white color (536), 1x bathroom sink faucet in chrome color (16752), 1x overflow cap in chrome color (20326).
- This product is a bundle (set of multiple products).
- This bathroom undermount sink set features a rectangle shape with a transitional style.
- This product is made for undermount installation.
- DIY installation instructions are included in the box.
- Comes with an overflow for safety.
- This bathroom undermount sink set features 1 sink.
- The color of the undermount sink is white.
- This bathroom undermount sink set is made with ceramic.
- CUPC certified.
- Most city inspectors require the use of certified products to get approval.
- The primary color of this product is white and it comes with chrome hardware.
- Smooth non-porous surface; prevents from discoloration and fading.
- Double fired and glazed for durability and stain resistance.
- 1.75-in. standard USA-Canada drain opening.
- Sink cut-out included in the box.
- It is highly recommended that you wait for the sink to physically arrive before proceeding with any cut-outs.
- 18.25-in. Width (left to right).
- 13.5-in. Depth (back to front).
- 7.75-in. Height (top to bottom).
- All dimensions are nominal.
- This product can usually be shipped out in 1 day.
- Quality control approved in Canada.
- Each box on your order is physically opened-up and inspected to make sure only the highest quality product is shipped.
- We take and store photos of every single quality audit of every single order we ship.
- You can see them when you track your order on our website.

| Product ID:              | 20326                        |
|--------------------------|------------------------------|
| Product Type:            | Bathroom Undermount Sink Set |
| Shape:                   | Rectangle                    |
| Install Type:            | Undermount                   |
| Faucet Drilling:         | 3H8-in.                      |
| Overflow:                | Yes                          |
| Num Of Sinks:            | 1                            |
| Includes Faucets:        | Yes                          |
| Includes Drains:         | No                           |
| Undermount Sinks Color:  | White                        |
| Width Group:             | 10-in 19-in.                 |
| Material:                | Ceramic                      |
| Certification:           | CUPC                         |
| Style:                   | Transitional                 |
| Finish:                  | Enamel Glaze                 |
| Hardware Color:          | Chrome                       |
| Color:                   | White                        |
| Recommended Ship Method: | SP                           |