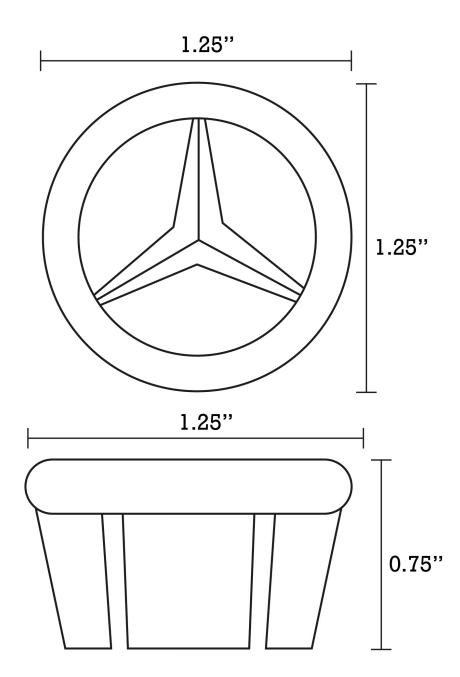

## Feature(s):

- THIS PRODUCT INCLUDE(S): 1x bathroom undermount sink in white color (536), 1x bathroom sink faucet in chrome color (16752), 1x overflow cap in chrome color (20326).
- This product is a bundle (set of multiple products).
- This bathroom undermount sink set features a rectangle shape with a transitional style.
- This product is made for undermount installation.
- DIY installation instructions are included in the box.
- Comes with an overflow for safety.
- This bathroom undermount sink set features 1 sink.
- The color of the undermount sink is white.
- This bathroom undermount sink set is made with ceramic.
- CUPC certified.
- Most city inspectors require the use of certified products to get approval.
- The primary color of this product is white and it comes with chrome hardware.
- Smooth non-porous surface; prevents from discoloration and fading.
- Double fired and glazed for durability and stain resistance.
- 1.75-in. standard USA-Canada drain opening.
- Sink cut-out included in the box.
- It is highly recommended that you wait for the sink to physically arrive before proceeding with any cut-outs.
- 18.25-in. Width (left to right).
- 13.5-in. Depth (back to front).
- 7.75-in. Height (top to bottom).
- All dimensions are nominal.
- This product can usually be shipped out in 1 day.
- Quality control approved in Canada.
- Each box on your order is physically opened-up and inspected to make sure only the highest quality product is shipped.
- We take and store photos of every single quality audit of every single order we ship.
- You can see them when you track your order on our website.

| Product ID:              | 20326                        |
|--------------------------|------------------------------|
| Product Type:            | Bathroom Undermount Sink Set |
| Shape:                   | Rectangle                    |
| Install Type:            | Undermount                   |
| Faucet Drilling:         | 3H8-in.                      |
| Overflow:                | Yes                          |
| Num Of Sinks:            | 1                            |
| Includes Faucets:        | Yes                          |
| Includes Drains:         | No                           |
| Undermount Sinks Color:  | White                        |
| Width Group:             | 10-in 19-in.                 |
| Material:                | Ceramic                      |
| Certification:           | CUPC                         |
| Style:                   | Transitional                 |
| Finish:                  | Enamel Glaze                 |
| Hardware Color:          | Chrome                       |
| Color:                   | White                        |
| Recommended Ship Method: | SP                           |