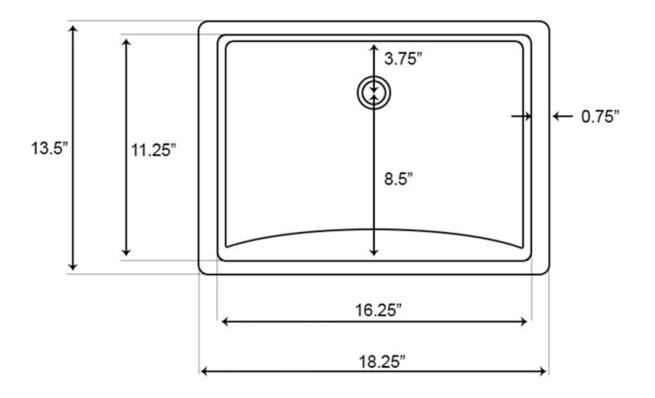

## Feature(s):

- THIS PRODUCT INCLUDE(S): 1x bathroom undermount sink in white color (536), 1x bathroom sink faucet in chrome color (16752), 1x overflow cap in chrome color (20326).
- This product is a bundle (set of multiple products).
- This bathroom undermount sink set features a rectangle shape with a transitional style.
- This product is made for undermount installation.
- DIY installation instructions are included in the box.
- Comes with an overflow for safety.
- This bathroom undermount sink set features 1 sink.
- The color of the undermount sink is white.
- This bathroom undermount sink set is made with ceramic.
- CUPC certified.
- Most city inspectors require the use of certified products to get approval.
- The primary color of this product is white and it comes with chrome hardware.
- Smooth non-porous surface; prevents from discoloration and fading.
- Double fired and glazed for durability and stain resistance.
- 1.75-in. standard USA-Canada drain opening.
- Sink cut-out included in the box.
- It is highly recommended that you wait for the sink to physically arrive before proceeding with any cut-outs.
- 18.25-in. Width (left to right).
- 13.5-in. Depth (back to front).
- 7.75-in. Height (top to bottom).
- All dimensions are nominal.
- This product can usually be shipped out in 1 day.
- Quality control approved in Canada.
- Each box on your order is physically opened-up and inspected to make sure only the highest quality product is shipped.
- We take and store photos of every single quality audit of every single order we ship.
- You can see them when you track your order on our website.