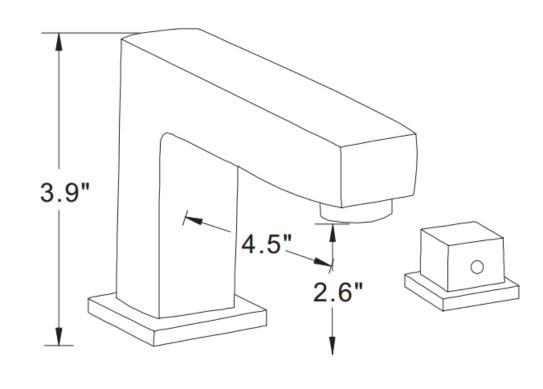

## Feature(s):

- THIS PRODUCT INCLUDE(S): 1x bathroom undermount sink in white color (536), 1x bathroom sink faucet in chrome color (16752), 1x overflow cap in chrome color (20326).
- This product is a bundle (set of multiple products).
- This bathroom undermount sink set features a rectangle shape with a transitional style.
- This product is made for undermount installation.
- DIY installation instructions are included in the box.
- Comes with an overflow for safety.
- This bathroom undermount sink set features 1 sink.
- The color of the undermount sink is white.
- This bathroom undermount sink set is made with ceramic.
- CUPC certified.
- Most city inspectors require the use of certified products to get approval.
- The primary color of this product is white and it comes with chrome hardware.
- Smooth non-porous surface; prevents from discoloration and fading.
- Double fired and glazed for durability and stain resistance.
- 1.75-in. standard USA-Canada drain opening.
- Sink cut-out included in the box.
- It is highly recommended that you wait for the sink to physically arrive before proceeding with any cut-outs.
- 18.25-in. Width (left to right).
- 13.5-in. Depth (back to front).
- 7.75-in. Height (top to bottom).
- All dimensions are nominal.
- This product can usually be shipped out in 1 day.
- Quality control approved in Canada.
- Each box on your order is physically opened-up and inspected to make sure only the highest quality product is shipped.
- We take and store photos of every single quality audit of every single order we ship.
- You can see them when you track your order on our website.

| Product ID:              | 20326                        |
|--------------------------|------------------------------|
| Product Type:            | Bathroom Undermount Sink Set |
| Shape:                   | Rectangle                    |
| Install Type:            | Undermount                   |
| Faucet Drilling:         | 3H8-in.                      |
| Overflow:                | Yes                          |
| Num Of Sinks:            | 1                            |
| Includes Faucets:        | Yes                          |
| Includes Drains:         | No                           |
| Undermount Sinks Color:  | White                        |
| Width Group:             | 10-in 19-in.                 |
| Material:                | Ceramic                      |
| Certification:           | CUPC                         |
| Style:                   | Transitional                 |
| Finish:                  | Enamel Glaze                 |
| Hardware Color:          | Chrome                       |
| Color:                   | White                        |
| Recommended Ship Method: | SP                           |