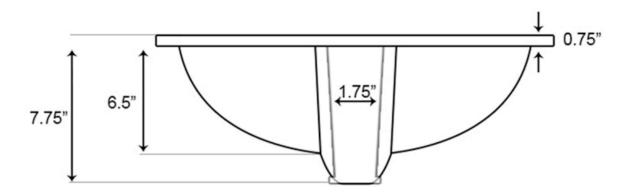

## Feature(s):

- THIS PRODUCT INCLUDE(S): 1x bathroom undermount sink in white color (536), 1x bathroom sink faucet in chrome color (16750), 1x overflow cap in chrome color (20326).
- This product is a bundle (set of multiple products).
- This bathroom undermount sink set features a rectangle shape with a transitional style.
- This product is made for undermount installation.
- DIY installation instructions are included in the box.
- Comes with an overflow for safety.
- This bathroom undermount sink set features 1 sink.
- The color of the undermount sink is white.
- This bathroom undermount sink set is made with ceramic.
- CUPC certified.
- Most city inspectors require the use of certified products to get approval.
- The primary color of this product is white and it comes with chrome hardware.
- Smooth non-porous surface; prevents from discoloration and fading.
- Double fired and glazed for durability and stain resistance.
- 1.75-in. standard USA-Canada drain opening.
- Sink cut-out included in the box.
- It is highly recommended that you wait for the sink to physically arrive before proceeding with any cut-outs.
- 18.25-in. Width (left to right).
- 13.5-in. Depth (back to front).
- 7.75-in. Height (top to bottom).
- All dimensions are nominal.
- This product can usually be shipped out in 1 day.
- Quality control approved in Canada.
- Each box on your order is physically opened-up and inspected to make sure only the highest quality product is shipped.
- We take and store photos of every single quality audit of every single order we ship.
- You can see them when you track your order on our website.