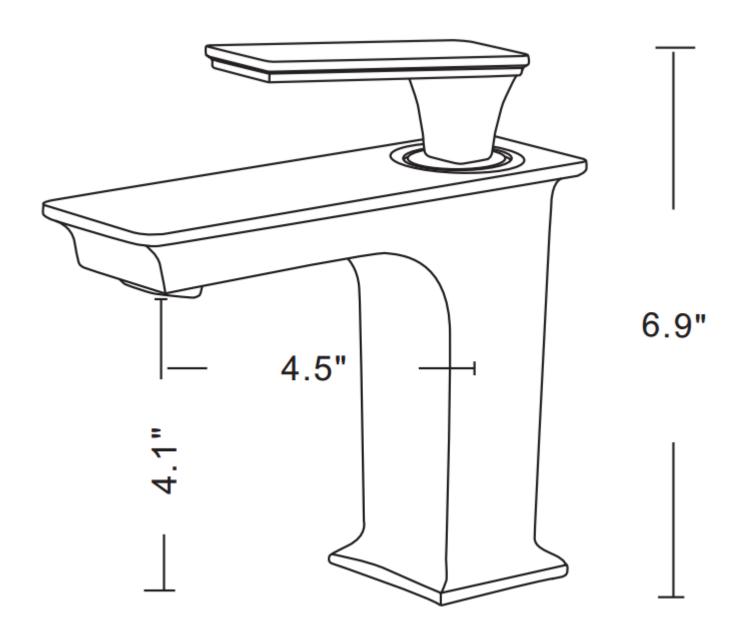

## Feature(s):

- THIS PRODUCT INCLUDE(S): 1x bathroom undermount sink in white color (536), 1x bathroom sink faucet in chrome color (16750), 1x overflow cap in chrome color (20326).
- This product is a bundle (set of multiple products).
- This bathroom undermount sink set features a rectangle shape with a transitional style.
- This product is made for undermount installation.
- DIY installation instructions are included in the box.
- Comes with an overflow for safety.
- This bathroom undermount sink set features 1 sink.
- The color of the undermount sink is white.
- This bathroom undermount sink set is made with ceramic.
- CUPC certified.
- Most city inspectors require the use of certified products to get approval.
- The primary color of this product is white and it comes with chrome hardware.
- Smooth non-porous surface; prevents from discoloration and fading.
- Double fired and glazed for durability and stain resistance.
- 1.75-in. standard USA-Canada drain opening.
- Sink cut-out included in the box.
- It is highly recommended that you wait for the sink to physically arrive before proceeding with any cut-outs.
- 18.25-in. Width (left to right).
- 13.5-in. Depth (back to front).
- 7.75-in. Height (top to bottom).
- All dimensions are nominal.
- This product can usually be shipped out in 1 day.
- Quality control approved in Canada.
- Each box on your order is physically opened-up and inspected to make sure only the highest quality product is shipped.
- We take and store photos of every single quality audit of every single order we ship.
- You can see them when you track your order on our website.

| Product ID:              | 20326                        |
|--------------------------|------------------------------|
| Product Type:            | Bathroom Undermount Sink Set |
| Shape:                   | Rectangle                    |
| Install Type:            | Undermount                   |
| Faucet Drilling:         | 1 Hole                       |
| Overflow:                | Yes                          |
| Num Of Sinks:            | 1                            |
| Includes Faucets:        | Yes                          |
| Includes Drains:         | No                           |
| Undermount Sinks Color:  | White                        |
| Width Group:             | 10-in 19-in.                 |
| Material:                | Ceramic                      |
| Certification:           | CUPC                         |
| Style:                   | Transitional                 |
| Finish:                  | Enamel Glaze                 |
| Hardware Color:          | Chrome                       |
| Color:                   | White                        |
| Recommended Ship Method: | SP                           |