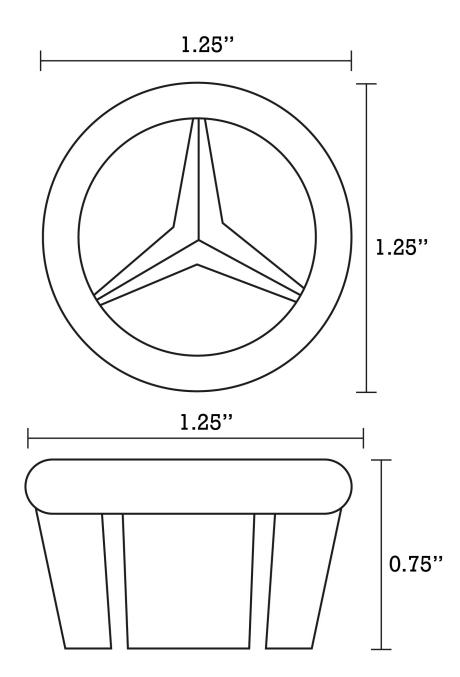

| QTY | Product ID | Series | Product Type             | Description                                                 | Color  | Stock* | Expected Stock* | Expected Stock ETA* |
|-----|------------|--------|--------------------------|-------------------------------------------------------------|--------|--------|-----------------|---------------------|
| 1   | 536        | N/A    | Bathroom Undermount Sink | 18.25-in. x 13.5-in. Bathroom Undermount Sink In White CUPC | White  | 517    | 0               |                     |
| 1   | 16750      | Dante  | Bathroom Sink Faucet     | 1 Hole CUPC Approved Lead Free Brass Faucet In Chrome Color | Chrome | 33     | 0               |                     |
| 1   | 20326      | N/A    | Overflow Cap             | 1.25-in. W Stainless Steel Overflow Cap In Chrome Color     | Chrome | 876    | 0               |                     |

| Product ID:              | 20326                        |
|--------------------------|------------------------------|
| Product Type:            | Bathroom Undermount Sink Set |
| Shape:                   | Rectangle                    |
| Install Type:            | Undermount                   |
| Faucet Drilling:         | 1 Hole                       |
| Overflow:                | Yes                          |
| Num Of Sinks:            | 1                            |
| Includes Faucets:        | Yes                          |
| Includes Drains:         | No                           |
| Undermount Sinks Color:  | White                        |
| Width Group:             | 10-in 19-in.                 |
| Material:                | Ceramic                      |
| Certification:           | CUPC                         |
| Style:                   | Transitional                 |
| Finish:                  | Enamel Glaze                 |
| Hardware Color:          | Chrome                       |
| Color:                   | White                        |
| Recommended Ship Method: | SP                           |