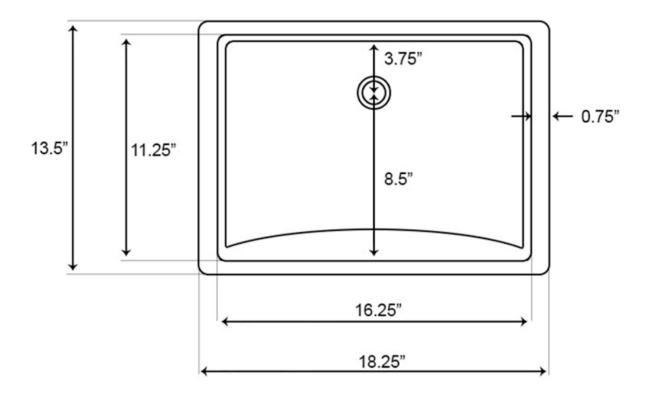

## Feature(s):

- THIS PRODUCT INCLUDE(S): 1x bathroom undermount sink in white color (536), 1x bathroom sink faucet in chrome color (16750), 1x overflow cap in chrome color (20326).
- This product is a bundle (set of multiple products).
- This bathroom undermount sink set features a rectangle shape with a transitional style.
- This product is made for undermount installation.
- DIY installation instructions are included in the box.
- Comes with an overflow for safety.
- This bathroom undermount sink set features 1 sink.
- The color of the undermount sink is white.
- This bathroom undermount sink set is made with ceramic.
- CUPC certified.
- Most city inspectors require the use of certified products to get approval.
- The primary color of this product is white and it comes with chrome hardware.
- Smooth non-porous surface; prevents from discoloration and fading.
- Double fired and glazed for durability and stain resistance.
- 1.75-in. standard USA-Canada drain opening.
- Sink cut-out included in the box.
- It is highly recommended that you wait for the sink to physically arrive before proceeding with any cut-outs.
- 18.25-in. Width (left to right).
- 13.5-in. Depth (back to front).
- 7.75-in. Height (top to bottom).
- All dimensions are nominal.
- This product can usually be shipped out in 1 day.
- Quality control approved in Canada.
- Each box on your order is physically opened-up and inspected to make sure only the highest quality product is shipped.
- We take and store photos of every single quality audit of every single order we ship.
- You can see them when you track your order on our website.