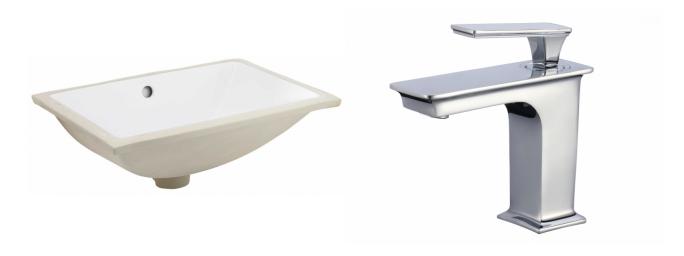

| QTY | Product ID | Series | Product Type             | Description                                                 | Color  | Stock* | Expected Stock* | Expected Stock ETA* |
|-----|------------|--------|--------------------------|-------------------------------------------------------------|--------|--------|-----------------|---------------------|
| 1   | 536        | N/A    | Bathroom Undermount Sink | 18.25-in. x 13.5-in. Bathroom Undermount Sink In White CUPC | White  | 517    | 0               |                     |
| 1   | 16750      | Dante  | Bathroom Sink Faucet     | 1 Hole CUPC Approved Lead Free Brass Faucet In Chrome Color | Chrome | 33     | 0               |                     |
| 1   | 20326      | N/A    | Overflow Cap             | 1.25-in. W Stainless Steel Overflow Cap In Chrome Color     | Chrome | 876    | 0               |                     |

<sup>\*</sup>Estimated as of 21 Jan 2022 1:42 PM.

Quality control approved in Canada. Each box on your order is physically opened-up and inspected to make sure only the highest quality product is shipped. We take and store photos of every single quality audit of every single order we ship. You can see them when you track your order on our website. This product is a group of multiple products. It features a rectangle shape. This bathroom undermount sink set is designed to be installed as a undermount bathroom undermount sink set. It is constructed with ceramic. This bathroom undermount sink set comes with a enamel glaze finish in White color. This transitional bathroom undermount sink set product is CUPC certified. It is designed for a 1 hole faucet.

## Feature(s):

- THIS PRODUCT INCLUDE(S): 1x bathroom undermount sink in white color (536), 1x bathroom sink faucet in chrome color (16750), 1x overflow cap in chrome color (20326).
- This product is a bundle (set of multiple products).
- This bathroom undermount sink set features a rectangle shape with a transitional style.
- This product is made for undermount installation.
- DIY installation instructions are included in the box.
- Comes with an overflow for safety.
- This bathroom undermount sink set features 1 sink.
- The color of the undermount sink is white.
- This bathroom undermount sink set is made with ceramic.
- CUPC certified.
- Most city inspectors require the use of certified products to get approval.
- The primary color of this product is white and it comes with chrome hardware.
- Smooth non-porous surface; prevents from discoloration and fading.
- Double fired and glazed for durability and stain resistance.
- 1.75-in. standard USA-Canada drain opening.
- Sink cut-out included in the box.
- It is highly recommended that you wait for the sink to physically arrive before proceeding with any cut-outs.
- 18.25-in. Width (left to right).
- 13.5-in. Depth (back to front).
- 7.75-in. Height (top to bottom).
- All dimensions are nominal.
- This product can usually be shipped out in 1 day.
- Quality control approved in Canada.
- Each box on your order is physically opened-up and inspected to make sure only the highest quality product is shipped.
- We take and store photos of every single quality audit of every single order we ship.
- You can see them when you track your order on our website.