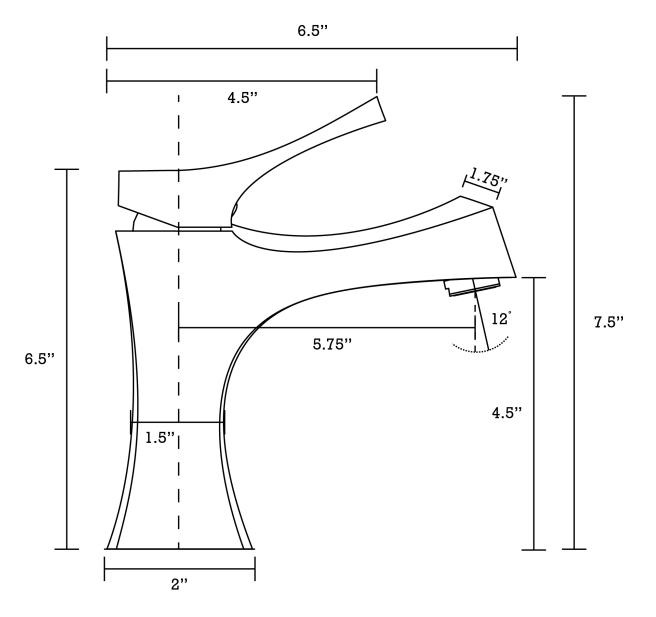

## Feature(s):

- THIS PRODUCT INCLUDE(S): 1x bathroom undermount sink in biscuit color (362), 1x bathroom sink faucet in chrome color (1776), 1x overflow cap in chrome color (20326).
- This product is a bundle (set of multiple products).
- This bathroom undermount sink set features a rectangle shape with a transitional style.
- This product is made for undermount installation.
- DIY installation instructions are included in the box.
- Comes with an overflow for safety.
- This bathroom undermount sink set features 1 sink.
- The color of the undermount sink is biscuit.
- This bathroom undermount sink set is made with ceramic.
- The primary color of this product is biscuit and it comes with chrome hardware.
- Smooth non-porous surface; prevents from discoloration and fading.
- Double fired and glazed for durability and stain resistance.
- 1.75-in. standard USA-Canada drain opening.
- Sink cut-out included in the box.
- It is highly recommended that you wait for the sink to physically arrive before proceeding with any cut-outs.
- 18.25-in. Width (left to right).
- 13.5-in. Depth (back to front).
- 7.75-in. Height (top to bottom).
- All dimensions are nominal.
- This product can usually be shipped out in 1 day.
- Quality control approved in Canada.
- Each box on your order is physically opened-up and inspected to make sure only the highest quality product is shipped.
- We take and store photos of every single quality audit of every single order we ship.
- You can see them when you track your order on our website.

| Product ID:              | 20326                        |
|--------------------------|------------------------------|
| Product Type:            | Bathroom Undermount Sink Set |
| Shape:                   | Rectangle                    |
| Install Type:            | Undermount                   |
| Faucet Drilling:         | 1 Hole                       |
| Overflow:                | Yes                          |
| Num Of Sinks:            | 1                            |
| Includes Faucets:        | Yes                          |
| Includes Drains:         | No                           |
| Undermount Sinks Color:  | Biscuit                      |
| Width Group:             | 10-in 19-in.                 |
| Material:                | Ceramic                      |
| Style:                   | Transitional                 |
| Finish:                  | Enamel Glaze                 |
| Hardware Color:          | Chrome                       |
| Color:                   | Biscuit                      |
| Recommended Ship Method: | SP                           |