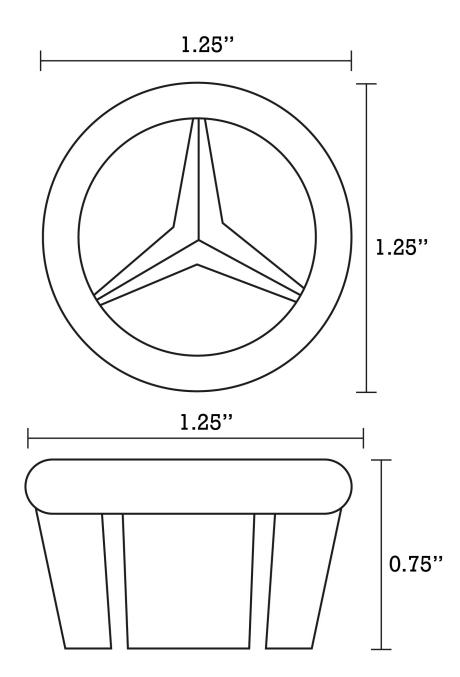

## Feature(s):

- THIS PRODUCT INCLUDE(S): 1x bathroom undermount sink in biscuit color (362), 1x bathroom sink faucet in chrome color (1776), 1x overflow cap in chrome color (20326).
- This product is a bundle (set of multiple products).
- This bathroom undermount sink set features a rectangle shape with a transitional style.
- This product is made for undermount installation.
- DIY installation instructions are included in the box.
- Comes with an overflow for safety.
- This bathroom undermount sink set features 1 sink.
- The color of the undermount sink is biscuit.
- This bathroom undermount sink set is made with ceramic.
- The primary color of this product is biscuit and it comes with chrome hardware.
- Smooth non-porous surface; prevents from discoloration and fading.
- Double fired and glazed for durability and stain resistance.
- 1.75-in. standard USA-Canada drain opening.
- Sink cut-out included in the box.
- It is highly recommended that you wait for the sink to physically arrive before proceeding with any cut-outs.
- 18.25-in. Width (left to right).
- 13.5-in. Depth (back to front).
- 7.75-in. Height (top to bottom).
- All dimensions are nominal.
- This product can usually be shipped out in 1 day.
- Quality control approved in Canada.
- Each box on your order is physically opened-up and inspected to make sure only the highest quality product is shipped.
- We take and store photos of every single quality audit of every single order we ship.
- You can see them when you track your order on our website.

| Product ID:              | 20326                        |
|--------------------------|------------------------------|
| Product Type:            | Bathroom Undermount Sink Set |
| Shape:                   | Rectangle                    |
| Install Type:            | Undermount                   |
| Faucet Drilling:         | 1 Hole                       |
| Overflow:                | Yes                          |
| Num Of Sinks:            | 1                            |
| Includes Faucets:        | Yes                          |
| Includes Drains:         | No                           |
| Undermount Sinks Color:  | Biscuit                      |
| Width Group:             | 10-in 19-in.                 |
| Material:                | Ceramic                      |
| Style:                   | Transitional                 |
| Finish:                  | Enamel Glaze                 |
| Hardware Color:          | Chrome                       |
| Color:                   | Biscuit                      |
| Recommended Ship Method: | SP                           |