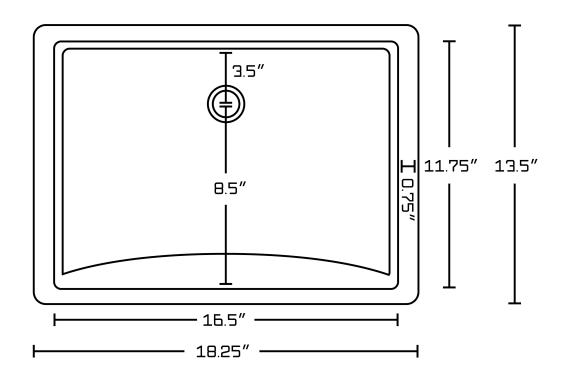

## Feature(s):

- THIS PRODUCT INCLUDE(S): 1x bathroom undermount sink in biscuit color (362), 1x bathroom sink faucet in chrome color (1776), 1x overflow cap in chrome color (20326).
- This product is a bundle (set of multiple products).
- This bathroom undermount sink set features a rectangle shape with a transitional style.
- This product is made for undermount installation.
- DIY installation instructions are included in the box.
- Comes with an overflow for safety.
- This bathroom undermount sink set features 1 sink.
- The color of the undermount sink is biscuit.
- This bathroom undermount sink set is made with ceramic.
- The primary color of this product is biscuit and it comes with chrome hardware.
- Smooth non-porous surface; prevents from discoloration and fading.
- Double fired and glazed for durability and stain resistance.
- 1.75-in. standard USA-Canada drain opening.
- Sink cut-out included in the box.
- It is highly recommended that you wait for the sink to physically arrive before proceeding with any cut-outs.
- 18.25-in. Width (left to right).
- 13.5-in. Depth (back to front).
- 7.75-in. Height (top to bottom).
- All dimensions are nominal.
- This product can usually be shipped out in 1 day.
- Quality control approved in Canada.
- Each box on your order is physically opened-up and inspected to make sure only the highest quality product is shipped.
- We take and store photos of every single quality audit of every single order we ship.
- You can see them when you track your order on our website.