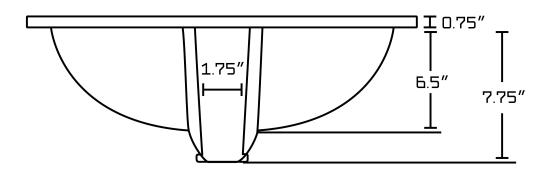

## Feature(s):

- THIS PRODUCT INCLUDE(S): 1x bathroom undermount sink in biscuit color (362), 1x bathroom sink faucet in chrome color (1776), 1x overflow cap in chrome color (20326).
- This product is a bundle (set of multiple products).
- This bathroom undermount sink set features a rectangle shape with a transitional style.
- This product is made for undermount installation.
- DIY installation instructions are included in the box.
- Comes with an overflow for safety.
- This bathroom undermount sink set features 1 sink.
- The color of the undermount sink is biscuit.
- This bathroom undermount sink set is made with ceramic.
- The primary color of this product is biscuit and it comes with chrome hardware.
- Smooth non-porous surface; prevents from discoloration and fading.
- Double fired and glazed for durability and stain resistance.
- 1.75-in. standard USA-Canada drain opening.
- Sink cut-out included in the box.
- It is highly recommended that you wait for the sink to physically arrive before proceeding with any cut-outs.
- 18.25-in. Width (left to right).
- 13.5-in. Depth (back to front).
- 7.75-in. Height (top to bottom).
- All dimensions are nominal.
- This product can usually be shipped out in 1 day.
- Quality control approved in Canada.
- Each box on your order is physically opened-up and inspected to make sure only the highest quality product is shipped.
- We take and store photos of every single quality audit of every single order we ship.
- You can see them when you track your order on our website.