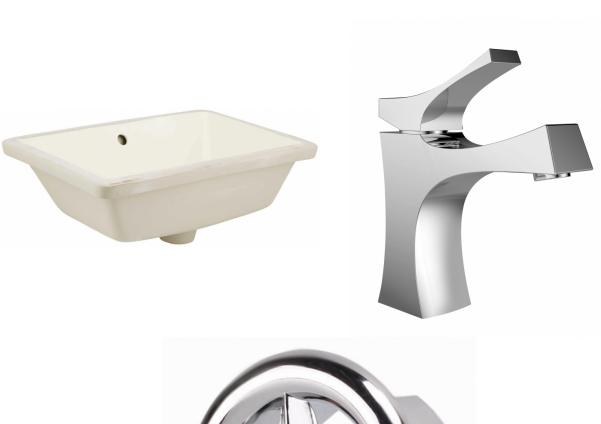

| QTY | Product ID | Series | Product Type             | Description                                                                |         |     | Expected Stock* | Expected Stock ETA* |
|-----|------------|--------|--------------------------|----------------------------------------------------------------------------|---------|-----|-----------------|---------------------|
| 1   | 362        |        | Bathroom Undermount Sink | 18.25-in. W 13.5-in. D Rectangle Bathroom Undermount Sink In Biscuit Color | Biscuit |     | 0               |                     |
| 1   | 1776       | Cyril  | Bathroom Sink Faucet     | 1 Hole CUPC Approved Lead Free Brass Faucet In Chrome Color                | Chrome  | 84  | 0               |                     |
| 1   | 20326      | N/A    | Overflow Cap             | 1.25-in. W Stainless Steel Overflow Cap In Chrome Color                    | Chrome  | 876 | 0               |                     |

<sup>\*</sup>Estimated as of 21 Jan 2022 1:37 PM.

Quality control approved in Canada. Each box on your order is physically opened-up and inspected to make sure only the highest quality product is shipped. We take and store photos of every single quality audit of every single order we ship. You can see them when you track your order on our website. This product is a group of multiple products. It features a rectangle shape. This bathroom undermount sink set is designed to be installed as a undermount bathroom undermount sink set. It is constructed with ceramic. This bathroom undermount sink set comes with a enamel glaze finish in Biscuit color. It is designed for a 1 hole faucet.

## Feature(s):

- THIS PRODUCT INCLUDE(S): 1x bathroom undermount sink in biscuit color (362), 1x bathroom sink faucet in chrome color (1776), 1x overflow cap in chrome color (20326).
- This product is a bundle (set of multiple products).
- This bathroom undermount sink set features a rectangle shape with a transitional style.
- This product is made for undermount installation.
- DIY installation instructions are included in the box.
- Comes with an overflow for safety.
- This bathroom undermount sink set features 1 sink.
- The color of the undermount sink is biscuit.
- This bathroom undermount sink set is made with ceramic.
- The primary color of this product is biscuit and it comes with chrome hardware.
- Smooth non-porous surface; prevents from discoloration and fading.
- Double fired and glazed for durability and stain resistance.
- 1.75-in. standard USA-Canada drain opening.
- Sink cut-out included in the box.
- It is highly recommended that you wait for the sink to physically arrive before proceeding with any cut-outs.
- 18.25-in. Width (left to right).
- 13.5-in. Depth (back to front).
- 7.75-in. Height (top to bottom).
- All dimensions are nominal.
- This product can usually be shipped out in 1 day.
- Quality control approved in Canada.
- Each box on your order is physically opened-up and inspected to make sure only the highest quality product is shipped.
- We take and store photos of every single quality audit of every single order we ship.
- You can see them when you track your order on our website.