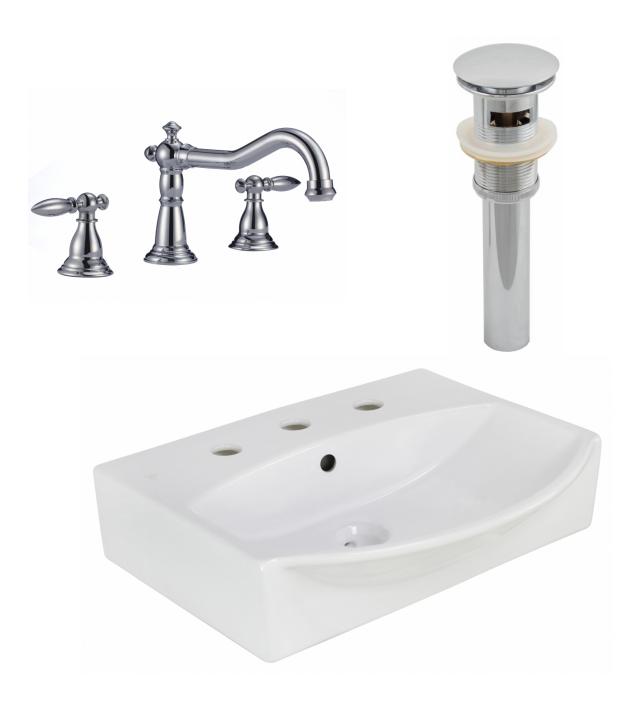

## Feature(s):

- This product is a bundle (set of multiple products).
- This bathroom vessel sink set features a rectangle shape with a modern style.
- This product is made for above counter installation.
- DIY installation instructions are included in the box.
- This bathroom vessel sink set is designed for a 3h8-in. faucet and the faucet drilling location is on the center.
- Comes with an overflow for safety.
- This bathroom vessel sink set features 1 sink.
- This bathroom vessel sink set is made with ceramic.
- The primary color of this product is white and it comes with chrome hardware.
- Constructed with lead-free brass, ensuring strength and durability.
- Solid bulky brass feel (not cheap and light).
- Smooth non-porous surface; prevents from discoloration and fading.
- Double fired and glazed for durability and stain resistance.
- 1.75-in. standard USA-Canada drain opening.
- 19.5-in. Width (left to right).
- 16-in. Depth (back to front).
- 4.25-in. Height (top to bottom).
- All dimensions are nominal.
- This product can usually be shipped out in 1 day.
- Quality control approved in Canada.
- Each box on your order is physically opened-up and inspected to make sure only the highest quality product is shipped.
- We take and store photos of every single quality audit of every single order we ship.
- You can see them when you track your order on our website.
- THIS PRODUCT INCLUDE(S): 1x bathroom sink faucet in chrome color (1792), 1x bathroom sink drain in chrome color (1795), 1x bathroom vessel sink in white color (20286).

| Product ID:               | 20286                    |
|---------------------------|--------------------------|
| Product Type:             | Bathroom Vessel Sink Set |
| Shape:                    | Rectangle                |
| Install Type:             | Above Counter            |
| Faucet Drilling:          | 3H8-in.                  |
| Faucet Drilling Location: | Center                   |
| Overflow:                 | Yes                      |
| Num Of Sinks:             | 1                        |
| Includes Faucets:         | Yes                      |
| Includes Drains:          | Yes                      |
| Width Group:              | 10-in 19-in.             |
| Front Bowl Thickness:     | 4.5                      |
| Material:                 | Ceramic                  |
| Style:                    | Modern                   |
| Finish:                   | Enamel Glaze             |
| Hardware Color:           | Chrome                   |
| Color:                    | White                    |
| Recommended Ship Method:  | SP                       |