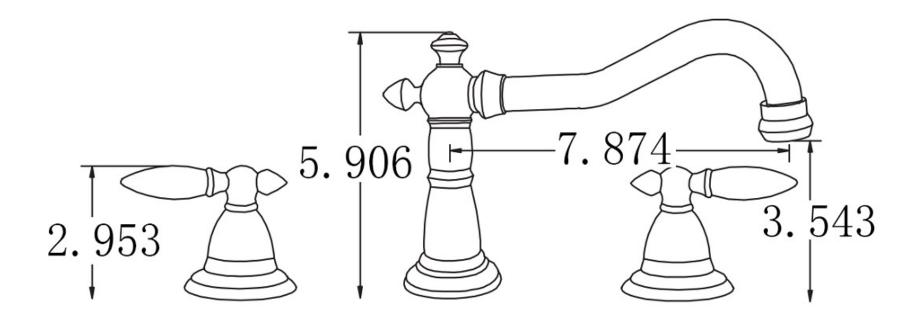

## Feature(s):

- This product is a bundle (set of multiple products).
- This bathroom vessel sink set features a rectangle shape with a modern style.
- This product is made for above counter installation.
- DIY installation instructions are included in the box.
- This bathroom vessel sink set is designed for a 3h8-in. faucet and the faucet drilling location is on the center.
- Comes with an overflow for safety.
- This bathroom vessel sink set features 1 sink.
- This bathroom vessel sink set is made with ceramic.
- The primary color of this product is white and it comes with chrome hardware.
- Constructed with lead-free brass, ensuring strength and durability.
- Solid bulky brass feel (not cheap and light).
- Smooth non-porous surface; prevents from discoloration and fading.
- Double fired and glazed for durability and stain resistance.
- 1.75-in. standard USA-Canada drain opening.
- 19.5-in. Width (left to right).
- 16-in. Depth (back to front).
- 4.25-in. Height (top to bottom).
- All dimensions are nominal.
- This product can usually be shipped out in 1 day.
- Quality control approved in Canada.
- Each box on your order is physically opened-up and inspected to make sure only the highest quality product is shipped.
- We take and store photos of every single quality audit of every single order we ship.
- You can see them when you track your order on our website.
- THIS PRODUCT INCLUDE(S): 1x bathroom sink faucet in chrome color (1792), 1x bathroom sink drain in chrome color (1795), 1x bathroom vessel sink in white color (20286).

| Product ID:               | 20286                    |
|---------------------------|--------------------------|
| Product Type:             | Bathroom Vessel Sink Set |
| Shape:                    | Rectangle                |
| Install Type:             | Above Counter            |
| Faucet Drilling:          | 3H8-in.                  |
| Faucet Drilling Location: | Center                   |
| Overflow:                 | Yes                      |
| Num Of Sinks:             | 1                        |
| Includes Faucets:         | Yes                      |
| Includes Drains:          | Yes                      |
| Width Group:              | 10-in 19-in.             |
| Front Bowl Thickness:     | 4.5                      |
| Material:                 | Ceramic                  |
| Style:                    | Modern                   |
| Finish:                   | Enamel Glaze             |
| Hardware Color:           | Chrome                   |
| Color:                    | White                    |
| Recommended Ship Method:  | SP                       |