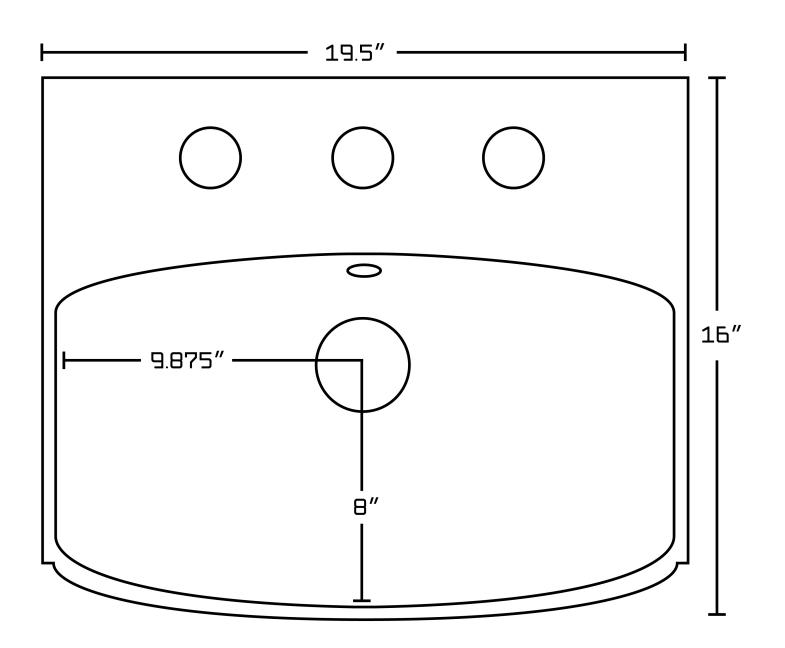

## Feature(s):

- This product is a bundle (set of multiple products).
- This bathroom vessel sink set features a rectangle shape with a modern style.
- This product is made for above counter installation.
- DIY installation instructions are included in the box.
- This bathroom vessel sink set is designed for a 3h8-in. faucet and the faucet drilling location is on the center.
- Comes with an overflow for safety.
- This bathroom vessel sink set features 1 sink.
- This bathroom vessel sink set is made with ceramic.
- The primary color of this product is white and it comes with chrome hardware.
- Constructed with lead-free brass, ensuring strength and durability.
- Solid bulky brass feel (not cheap and light).
- Smooth non-porous surface; prevents from discoloration and fading.
- Double fired and glazed for durability and stain resistance.
- 1.75-in. standard USA-Canada drain opening.
- 19.5-in. Width (left to right).
- 16-in. Depth (back to front).
- 4.25-in. Height (top to bottom).
- All dimensions are nominal.
- This product can usually be shipped out in 1 day.
- Quality control approved in Canada.
- Each box on your order is physically opened-up and inspected to make sure only the highest quality product is shipped.
- We take and store photos of every single quality audit of every single order we ship.
- You can see them when you track your order on our website.
- THIS PRODUCT INCLUDE(S): 1x bathroom sink faucet in chrome color (1792), 1x bathroom sink drain in chrome color (1795), 1x bathroom vessel sink in white color (20286).

| Product ID:               | 20286                    |
|---------------------------|--------------------------|
| Product Type:             | Bathroom Vessel Sink Set |
| Shape:                    | Rectangle                |
| Install Type:             | Above Counter            |
| Faucet Drilling:          | 3H8-in.                  |
| Faucet Drilling Location: | Center                   |
| Overflow:                 | Yes                      |
| Num Of Sinks:             | 1                        |
| Includes Faucets:         | Yes                      |
| Includes Drains:          | Yes                      |
| Width Group:              | 10-in 19-in.             |
| Front Bowl Thickness:     | 4.5                      |
| Material:                 | Ceramic                  |
| Style:                    | Modern                   |
| Finish:                   | Enamel Glaze             |
| Hardware Color:           | Chrome                   |
| Color:                    | White                    |
| Recommended Ship Method:  | SP                       |