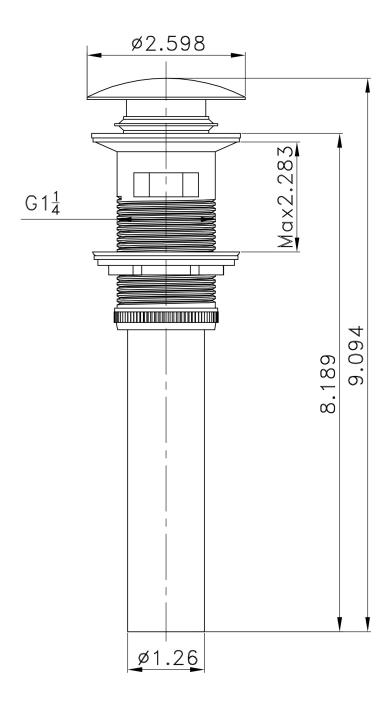

## Feature(s):

- This product is a bundle (set of multiple products).
- This bathroom vessel sink set features a rectangle shape with a modern style.
- This product is made for above counter installation.
- DIY installation instructions are included in the box.
- This bathroom vessel sink set is designed for a 3h8-in. faucet and the faucet drilling location is on the center.
- Comes with an overflow for safety.
- This bathroom vessel sink set features 1 sink.
- This bathroom vessel sink set is made with ceramic.
- The primary color of this product is white and it comes with chrome hardware.
- Constructed with lead-free brass, ensuring strength and durability.
- Solid bulky brass feel (not cheap and light).
- Smooth non-porous surface; prevents from discoloration and fading.
- Double fired and glazed for durability and stain resistance.
- 1.75-in. standard USA-Canada drain opening.
- 19.5-in. Width (left to right).
- 16-in. Depth (back to front).
- 4.25-in. Height (top to bottom).
- All dimensions are nominal.
- This product can usually be shipped out in 1 day.
- Quality control approved in Canada.
- Each box on your order is physically opened-up and inspected to make sure only the highest quality product is shipped.
- We take and store photos of every single quality audit of every single order we ship.
- You can see them when you track your order on our website.
- THIS PRODUCT INCLUDE(S): 1x bathroom sink faucet in chrome color (1792), 1x bathroom sink drain in chrome color (1795), 1x bathroom vessel sink in white color (20286).

| Product ID:               | 20286                    |
|---------------------------|--------------------------|
| Product Type:             | Bathroom Vessel Sink Set |
| Shape:                    | Rectangle                |
| Install Type:             | Above Counter            |
| Faucet Drilling:          | 3H8-in.                  |
| Faucet Drilling Location: | Center                   |
| Overflow:                 | Yes                      |
| Num Of Sinks:             | 1                        |
| Includes Faucets:         | Yes                      |
| Includes Drains:          | Yes                      |
| Width Group:              | 10-in 19-in.             |
| Front Bowl Thickness:     | 4.5                      |
| Material:                 | Ceramic                  |
| Style:                    | Modern                   |
| Finish:                   | Enamel Glaze             |
| Hardware Color:           | Chrome                   |
| Color:                    | White                    |
| Recommended Ship Method:  | SP                       |