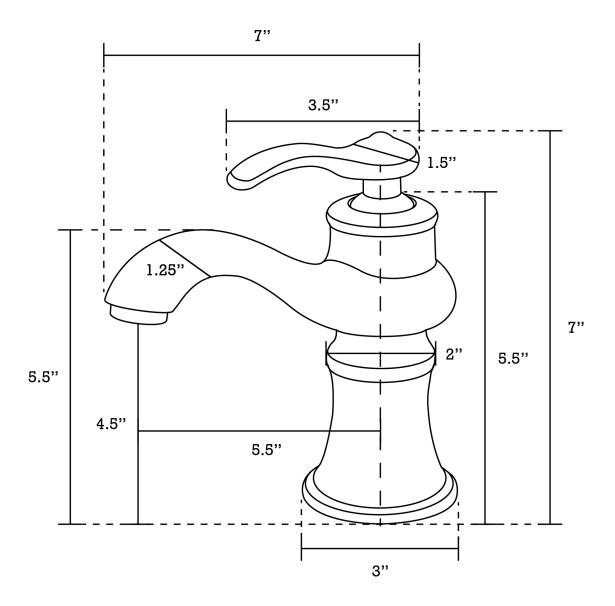

| <br>QTY | Product ID | Series | Product Type             | Description                                                              | Color  | Stock* | Expected Stock* | Expected Stock ETA* |
|---------|------------|--------|--------------------------|--------------------------------------------------------------------------|--------|--------|-----------------|---------------------|
|         |            |        | Bathroom Undermount Sink | 18.25-in. W 13.5-in. D Rectangle Bathroom Undermount Sink In White Color | White  | 517    | 0               |                     |
| 1       | 1779       | Flora  | Bathroom Sink Faucet     | 1 Hole CUPC Approved Lead Free Brass Faucet In Chrome Color              | Chrome | 23     | 0               |                     |
| 1       | 20326      | N/A    | Overflow Cap             | 1.25-in. W Stainless Steel Overflow Cap In Chrome Color                  | Chrome | 876    | 0               |                     |

## Feature(s):

- THIS PRODUCT INCLUDE(S): 1x bathroom undermount sink in white color (324), 1x bathroom sink faucet in chrome color (1779), 1x overflow cap in chrome color (20326).
- This product is a bundle (set of multiple products).
- This bathroom undermount sink set features a rectangle shape with a transitional style.
- This product is made for undermount installation.
- DIY installation instructions are included in the box.
- Comes with an overflow for safety.
- This bathroom undermount sink set features 1 sink.
- The color of the undermount sink is white.
- This bathroom undermount sink set is made with ceramic.
- The primary color of this product is white and it comes with chrome hardware.
- Smooth non-porous surface; prevents from discoloration and fading.
- Double fired and glazed for durability and stain resistance.
- 1.75-in. standard USA-Canada drain opening.
- Sink cut-out included in the box.
- It is highly recommended that you wait for the sink to physically arrive before proceeding with any cut-outs.
- 18.25-in. Width (left to right).
- 13.5-in. Depth (back to front).
- 7.75-in. Height (top to bottom).
- All dimensions are nominal.
- This product can usually be shipped out in 1 day.
- Quality control approved in Canada.
- Each box on your order is physically opened-up and inspected to make sure only the highest quality product is shipped.
- We take and store photos of every single quality audit of every single order we ship.
- You can see them when you track your order on our website.

| Product ID:              | 20326                        |
|--------------------------|------------------------------|
| Product Type:            | Bathroom Undermount Sink Set |
| Shape:                   | Rectangle                    |
| Install Type:            | Undermount                   |
| Faucet Drilling:         | 1 Hole                       |
| Overflow:                | Yes                          |
| Num Of Sinks:            | 1                            |
| Includes Faucets:        | Yes                          |
| Includes Drains:         | No                           |
| Undermount Sinks Color:  | White                        |
| Width Group:             | 10-in 19-in.                 |
| Material:                | Ceramic                      |
| Style:                   | Transitional                 |
| Finish:                  | Enamel Glaze                 |
| Hardware Color:          | Chrome                       |
| Color:                   | White                        |
| Recommended Ship Method: | SP                           |