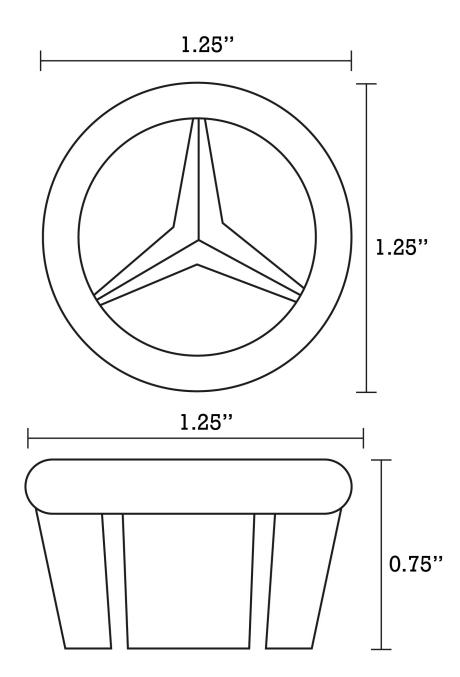

| <br>QTY | Product ID | Series | Product Type             | Description                                                              | Color  | Stock* | Expected Stock* | Expected Stock ETA* |
|---------|------------|--------|--------------------------|--------------------------------------------------------------------------|--------|--------|-----------------|---------------------|
|         |            |        | Bathroom Undermount Sink | 18.25-in. W 13.5-in. D Rectangle Bathroom Undermount Sink In White Color | White  | 517    | 0               |                     |
| 1       | 1779       | Flora  | Bathroom Sink Faucet     | 1 Hole CUPC Approved Lead Free Brass Faucet In Chrome Color              | Chrome | 23     | 0               |                     |
| 1       | 20326      | N/A    | Overflow Cap             | 1.25-in. W Stainless Steel Overflow Cap In Chrome Color                  | Chrome | 876    | 0               |                     |

| Product ID:              | 20326                        |
|--------------------------|------------------------------|
| Product Type:            | Bathroom Undermount Sink Set |
| Shape:                   | Rectangle                    |
| Install Type:            | Undermount                   |
| Faucet Drilling:         | 1 Hole                       |
| Overflow:                | Yes                          |
| Num Of Sinks:            | 1                            |
| Includes Faucets:        | Yes                          |
| Includes Drains:         | No                           |
| Undermount Sinks Color:  | White                        |
| Width Group:             | 10-in 19-in.                 |
| Material:                | Ceramic                      |
| Style:                   | Transitional                 |
| Finish:                  | Enamel Glaze                 |
| Hardware Color:          | Chrome                       |
| Color:                   | White                        |
| Recommended Ship Method: | SP                           |