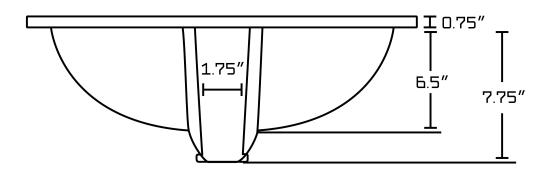

## Feature(s):

- THIS PRODUCT INCLUDE(S): 1x bathroom undermount sink in white color (324), 1x bathroom sink faucet in chrome color (1779), 1x overflow cap in chrome color (20326).
- This product is a bundle (set of multiple products).
- This bathroom undermount sink set features a rectangle shape with a transitional style.
- This product is made for undermount installation.
- DIY installation instructions are included in the box.
- Comes with an overflow for safety.
- This bathroom undermount sink set features 1 sink.
- The color of the undermount sink is white.
- This bathroom undermount sink set is made with ceramic.
- The primary color of this product is white and it comes with chrome hardware.
- Smooth non-porous surface; prevents from discoloration and fading.
- Double fired and glazed for durability and stain resistance.
- 1.75-in. standard USA-Canada drain opening.
- Sink cut-out included in the box.
- It is highly recommended that you wait for the sink to physically arrive before proceeding with any cut-outs.
- 18.25-in. Width (left to right).
- 13.5-in. Depth (back to front).
- 7.75-in. Height (top to bottom).
- All dimensions are nominal.
- This product can usually be shipped out in 1 day.
- Quality control approved in Canada.
- Each box on your order is physically opened-up and inspected to make sure only the highest quality product is shipped.
- We take and store photos of every single quality audit of every single order we ship.
- You can see them when you track your order on our website.

| Product ID:              | 20326                        |
|--------------------------|------------------------------|
| Product Type:            | Bathroom Undermount Sink Set |
| Shape:                   | Rectangle                    |
| Install Type:            | Undermount                   |
| Faucet Drilling:         | 1 Hole                       |
| Overflow:                | Yes                          |
| Num Of Sinks:            | 1                            |
| Includes Faucets:        | Yes                          |
| Includes Drains:         | No                           |
| Undermount Sinks Color:  | White                        |
| Width Group:             | 10-in 19-in.                 |
| Material:                | Ceramic                      |
| Style:                   | Transitional                 |
| Finish:                  | Enamel Glaze                 |
| Hardware Color:          | Chrome                       |
| Color:                   | White                        |
| Recommended Ship Method: | SP                           |