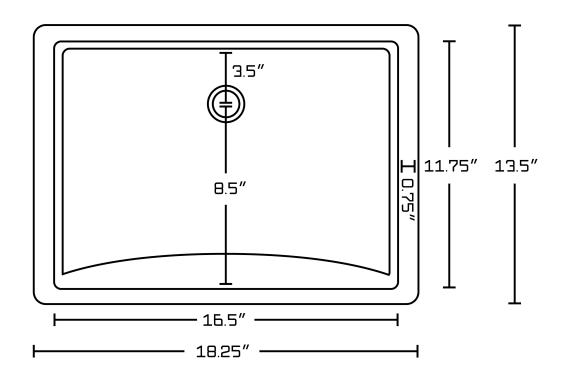

## Feature(s):

- THIS PRODUCT INCLUDE(S): 1x bathroom undermount sink in white color (324), 1x bathroom sink faucet in chrome color (1779), 1x overflow cap in chrome color (20326).
- This product is a bundle (set of multiple products).
- This bathroom undermount sink set features a rectangle shape with a transitional style.
- This product is made for undermount installation.
- DIY installation instructions are included in the box.
- Comes with an overflow for safety.
- This bathroom undermount sink set features 1 sink.
- The color of the undermount sink is white.
- This bathroom undermount sink set is made with ceramic.
- The primary color of this product is white and it comes with chrome hardware.
- Smooth non-porous surface; prevents from discoloration and fading.
- Double fired and glazed for durability and stain resistance.
- 1.75-in. standard USA-Canada drain opening.
- Sink cut-out included in the box.
- It is highly recommended that you wait for the sink to physically arrive before proceeding with any cut-outs.
- 18.25-in. Width (left to right).
- 13.5-in. Depth (back to front).
- 7.75-in. Height (top to bottom).
- All dimensions are nominal.
- This product can usually be shipped out in 1 day.
- Quality control approved in Canada.
- Each box on your order is physically opened-up and inspected to make sure only the highest quality product is shipped.
- We take and store photos of every single quality audit of every single order we ship.
- You can see them when you track your order on our website.

| Product ID:              | 20326                        |
|--------------------------|------------------------------|
| Product Type:            | Bathroom Undermount Sink Set |
| Shape:                   | Rectangle                    |
| Install Type:            | Undermount                   |
| Faucet Drilling:         | 1 Hole                       |
| Overflow:                | Yes                          |
| Num Of Sinks:            | 1                            |
| Includes Faucets:        | Yes                          |
| Includes Drains:         | No                           |
| Undermount Sinks Color:  | White                        |
| Width Group:             | 10-in 19-in.                 |
| Material:                | Ceramic                      |
| Style:                   | Transitional                 |
| Finish:                  | Enamel Glaze                 |
| Hardware Color:          | Chrome                       |
| Color:                   | White                        |
| Recommended Ship Method: | SP                           |