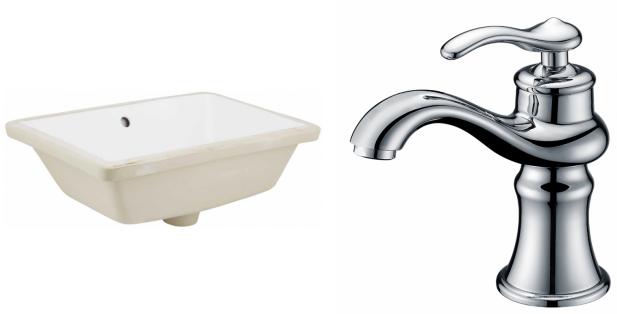

| <br>QTY | Product ID | Series | Product Type             | Description                                                              | Color  | Stock* | Expected Stock* | Expected Stock ETA* |
|---------|------------|--------|--------------------------|--------------------------------------------------------------------------|--------|--------|-----------------|---------------------|
|         |            |        | Bathroom Undermount Sink | 18.25-in. W 13.5-in. D Rectangle Bathroom Undermount Sink In White Color | White  | 517    | 0               |                     |
| 1       | 1779       | Flora  | Bathroom Sink Faucet     | 1 Hole CUPC Approved Lead Free Brass Faucet In Chrome Color              | Chrome | 23     | 0               |                     |
| 1       | 20326      | N/A    | Overflow Cap             | 1.25-in. W Stainless Steel Overflow Cap In Chrome Color                  | Chrome | 876    | 0               |                     |

<sup>\*</sup>Estimated as of 21 Jan 2022 1:37 PM.

Quality control approved in Canada. Each box on your order is physically opened-up and inspected to make sure only the highest quality product is shipped. We take and store photos of every single quality audit of every single order we ship. You can see them when you track your order on our website. This product is a group of multiple products. It features a rectangle shape. This bathroom undermount sink set is designed to be installed as a undermount bathroom undermount sink set. It is constructed with ceramic. This bathroom undermount sink set comes with a enamel glaze finish in White color. It is designed for a 1 hole faucet.

## Feature(s):

- THIS PRODUCT INCLUDE(S): 1x bathroom undermount sink in white color (324), 1x bathroom sink faucet in chrome color (1779), 1x overflow cap in chrome color (20326).
- This product is a bundle (set of multiple products).
- This bathroom undermount sink set features a rectangle shape with a transitional style.
- This product is made for undermount installation.
- DIY installation instructions are included in the box.
- Comes with an overflow for safety.
- This bathroom undermount sink set features 1 sink.
- The color of the undermount sink is white.
- This bathroom undermount sink set is made with ceramic.
- The primary color of this product is white and it comes with chrome hardware.
- Smooth non-porous surface; prevents from discoloration and fading.
- Double fired and glazed for durability and stain resistance.
- 1.75-in. standard USA-Canada drain opening.
- Sink cut-out included in the box.
- It is highly recommended that you wait for the sink to physically arrive before proceeding with any cut-outs.
- 18.25-in. Width (left to right).
- 13.5-in. Depth (back to front).
- 7.75-in. Height (top to bottom).
- All dimensions are nominal.
- This product can usually be shipped out in 1 day.
- Quality control approved in Canada.
- Each box on your order is physically opened-up and inspected to make sure only the highest quality product is shipped.
- We take and store photos of every single quality audit of every single order we ship.
- You can see them when you track your order on our website.