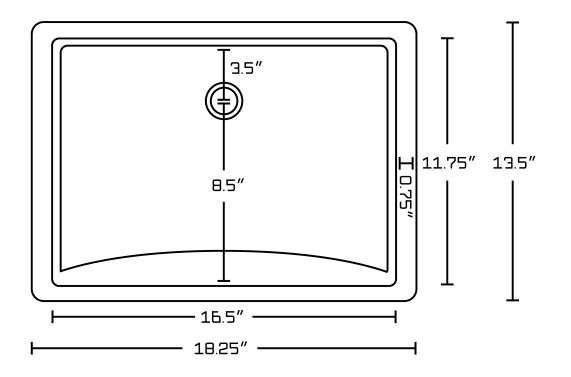

## Feature(s):

• THIS PRODUCT INCLUDE(S): 1x bathroom undermount sink in white color (324), 1x bathroom sink faucet in chrome color (1782), 1x overflow cap in chrome color (20326).

- This product is a bundle (set of multiple products).
- This bathroom undermount sink set features a rectangle shape with a transitional style.
- This product is made for undermount installation.
- DIY installation instructions are included in the box.
- Comes with an overflow for safety.
- This bathroom undermount sink set features 1 sink.
- The color of the undermount sink is white.
- This bathroom undermount sink set is made with ceramic.
- The primary color of this product is white and it comes with chrome hardware.
- Smooth non-porous surface; prevents from discoloration and fading.
- Double fired and glazed for durability and stain resistance.
- 1.75-in. standard USA-Canada drain opening.
- Sink cut-out included in the box.
- It is highly recommended that you wait for the sink to physically arrive before proceeding with any cut-outs.
- 18.25-in. Width (left to right).
- 13.5-in. Depth (back to front).
- 7.75-in. Height (top to bottom).
- All dimensions are nominal.
- This product can usually be shipped out in 1 day.
- Quality control approved in Canada.
- Each box on your order is physically opened-up and inspected to make sure only the highest quality product is shipped.
- We take and store photos of every single quality audit of every single order we ship.
- You can see them when you track your order on our website.