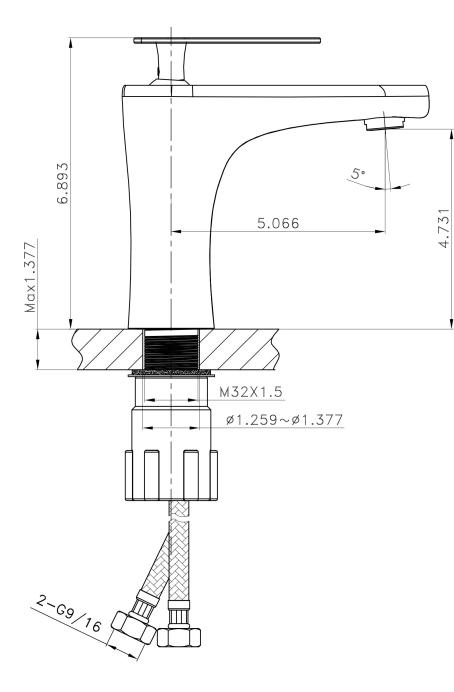

| QTY | Product ID | Series | Product Type             | Description                                                                 | Color  | Stock* | Expected Stock* | Expected Stock ETA* |
|-----|------------|--------|--------------------------|-----------------------------------------------------------------------------|--------|--------|-----------------|---------------------|
| 1   | 324        | N/A    | Bathroom Undermount Sink | 18.25-in. W 13.5-in. D Rectangle Bathroom Undermount Sink In<br>White Color | White  | 517    | 0               |                     |
| 1   | 1782       | Eli    | Bathroom Sink Faucet     | 1 Hole CUPC Approved Lead Free Brass Faucet In Chrome Color                 | Chrome | 86     | 0               |                     |
| 1   | 20326      | N/A    | Overflow Cap             | 1.25-in. W Stainless Steel Overflow Cap In Chrome Color                     | Chrome | 876    | 0               |                     |

## Feature(s):

• THIS PRODUCT INCLUDE(S): 1x bathroom undermount sink in white color (324), 1x bathroom sink faucet in chrome color (1782), 1x overflow cap in chrome color (20326).

- This product is a bundle (set of multiple products).
- This bathroom undermount sink set features a rectangle shape with a transitional style.
- This product is made for undermount installation.
- DIY installation instructions are included in the box.
- Comes with an overflow for safety.
- This bathroom undermount sink set features 1 sink.
- The color of the undermount sink is white.
- This bathroom undermount sink set is made with ceramic.
- The primary color of this product is white and it comes with chrome hardware.
- Smooth non-porous surface; prevents from discoloration and fading.
- Double fired and glazed for durability and stain resistance.
- 1.75-in. standard USA-Canada drain opening.
- Sink cut-out included in the box.
- It is highly recommended that you wait for the sink to physically arrive before proceeding with any cut-outs.
- 18.25-in. Width (left to right).
- 13.5-in. Depth (back to front).
- 7.75-in. Height (top to bottom).
- All dimensions are nominal.
- This product can usually be shipped out in 1 day.
- Quality control approved in Canada.
- Each box on your order is physically opened-up and inspected to make sure only the highest quality product is shipped.
- We take and store photos of every single quality audit of every single order we ship.
- You can see them when you track your order on our website.