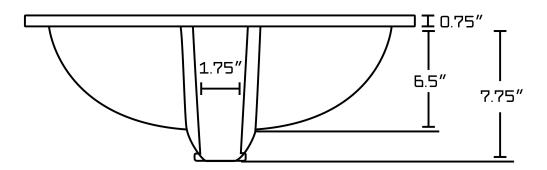

## Feature(s):

• THIS PRODUCT INCLUDE(S): 1x bathroom undermount sink in white color (324), 1x bathroom sink faucet in chrome color (1782), 1x overflow cap in chrome color (20326).

- This product is a bundle (set of multiple products).
- This bathroom undermount sink set features a rectangle shape with a transitional style.
- This product is made for undermount installation.
- DIY installation instructions are included in the box.
- Comes with an overflow for safety.
- This bathroom undermount sink set features 1 sink.
- The color of the undermount sink is white.
- This bathroom undermount sink set is made with ceramic.
- The primary color of this product is white and it comes with chrome hardware.
- Smooth non-porous surface; prevents from discoloration and fading.
- Double fired and glazed for durability and stain resistance.
- 1.75-in. standard USA-Canada drain opening.
- Sink cut-out included in the box.
- It is highly recommended that you wait for the sink to physically arrive before proceeding with any cut-outs.
- 18.25-in. Width (left to right).
- 13.5-in. Depth (back to front).
- 7.75-in. Height (top to bottom).
- All dimensions are nominal.
- This product can usually be shipped out in 1 day.
- Quality control approved in Canada.
- Each box on your order is physically opened-up and inspected to make sure only the highest quality product is shipped.
- We take and store photos of every single quality audit of every single order we ship.
- You can see them when you track your order on our website.