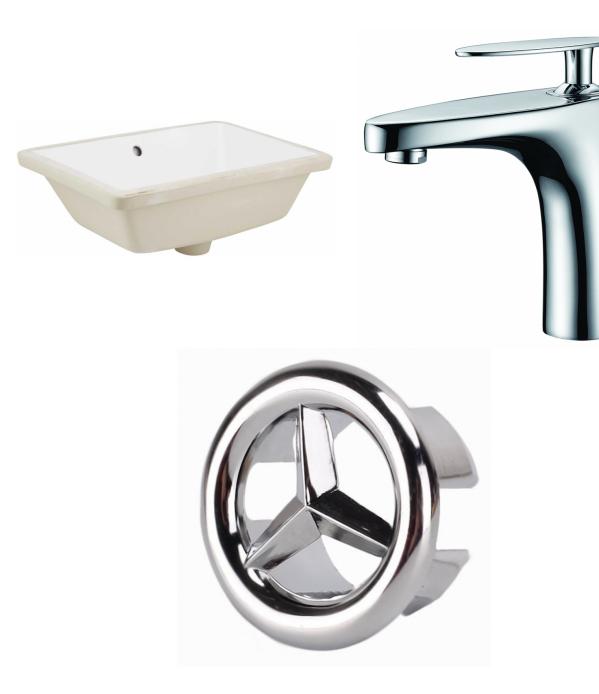

| QTY | Product ID | Series | Product Type             | Description                                                                 | Color  | Stock* | Expected Stock* | Expected Stock ETA* |
|-----|------------|--------|--------------------------|-----------------------------------------------------------------------------|--------|--------|-----------------|---------------------|
| 1   | 324        | N/A    | Bathroom Undermount Sink | 18.25-in. W 13.5-in. D Rectangle Bathroom Undermount Sink In<br>White Color | White  | 517    | 0               |                     |
| 1   | 1782       | Eli    | Bathroom Sink Faucet     | 1 Hole CUPC Approved Lead Free Brass Faucet In Chrome Color                 | Chrome | 86     | 0               |                     |
| 1   | 20326      | N/A    | Overflow Cap             | 1.25-in. W Stainless Steel Overflow Cap In Chrome Color                     | Chrome | 876    | 0               |                     |

## Feature(s):

• THIS PRODUCT INCLUDE(S): 1x bathroom undermount sink in white color (324), 1x bathroom sink faucet in chrome color (1782), 1x overflow cap in chrome color (20326).

- This product is a bundle (set of multiple products).
- This bathroom undermount sink set features a rectangle shape with a transitional style.
- This product is made for undermount installation.
- DIY installation instructions are included in the box.
- Comes with an overflow for safety.
- This bathroom undermount sink set features 1 sink.
- The color of the undermount sink is white.
- This bathroom undermount sink set is made with ceramic.
- The primary color of this product is white and it comes with chrome hardware.
- Smooth non-porous surface; prevents from discoloration and fading.
- Double fired and glazed for durability and stain resistance.
- 1.75-in. standard USA-Canada drain opening.
- Sink cut-out included in the box.
- It is highly recommended that you wait for the sink to physically arrive before proceeding with any cut-outs.
- 18.25-in. Width (left to right).
- 13.5-in. Depth (back to front).
- 7.75-in. Height (top to bottom).
- All dimensions are nominal.
- This product can usually be shipped out in 1 day.
- Quality control approved in Canada.
- Each box on your order is physically opened-up and inspected to make sure only the highest quality product is shipped.
- We take and store photos of every single quality audit of every single order we ship.
- You can see them when you track your order on our website.