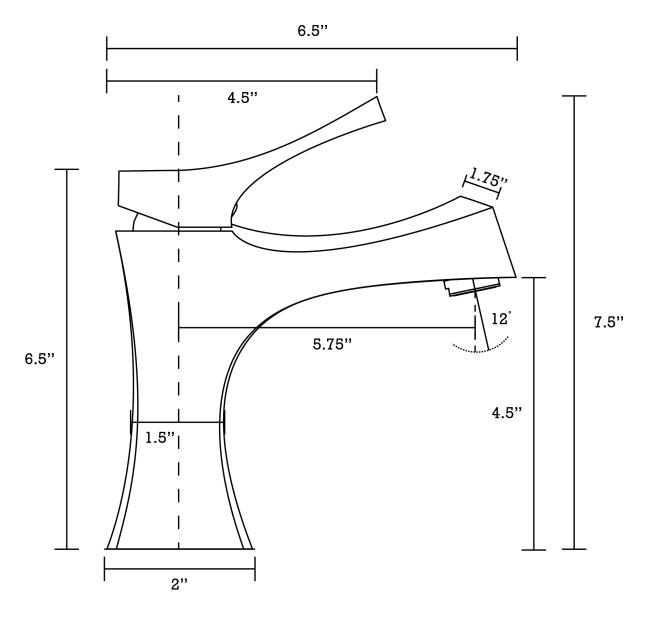

## Feature(s):

- THIS PRODUCT INCLUDE(S): 1x bathroom undermount sink in biscuit color (403), 1x bathroom sink faucet in chrome color (1776), 1x bathroom sink drain in chrome color (1795).
- This product is a bundle (set of multiple products).
- This bathroom undermount sink set features a round shape with a transitional style.
- This product is made for undermount installation.
- DIY installation instructions are included in the box.
- Comes with an overflow for safety.
- This bathroom undermount sink set features 1 sink.
- The color of the undermount sink is biscuit.
- This bathroom undermount sink set is made with ceramic.
- The primary color of this product is biscuit and it comes with chrome hardware.
- Smooth non-porous surface; prevents from discoloration and fading.
- Double fired and glazed for durability and stain resistance.
- 1.75-in. standard USA-Canada drain opening.
- Sink cut-out included in the box.
- It is highly recommended that you wait for the sink to physically arrive before proceeding with any cut-outs.
- Constructed with lead-free brass, ensuring strength and durability.
- Solid bulky brass feel (not cheap and light).
- 16-in. Width (left to right).
- 16-in. Depth (back to front).
- 7-in. Height (top to bottom).
- All dimensions are nominal.
- This product can usually be shipped out in 1 day.
- Quality control approved in Canada.
- Each box on your order is physically opened-up and inspected to make sure only the highest quality product is shipped.
- We take and store photos of every single quality audit of every single order we ship.
- You can see them when you track your order on our website.