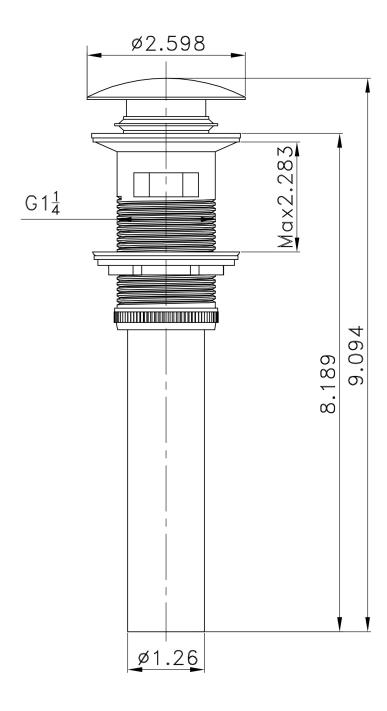

| 1 | 1795 | N/A | 2.60-in. W Stainless Steel Bathroom Sink Drain With Overflow In Chrome | Chrome | 220 | 0 |  |
|---|------|-----|------------------------------------------------------------------------|--------|-----|---|--|
|   |      |     |                                                                        |        |     |   |  |