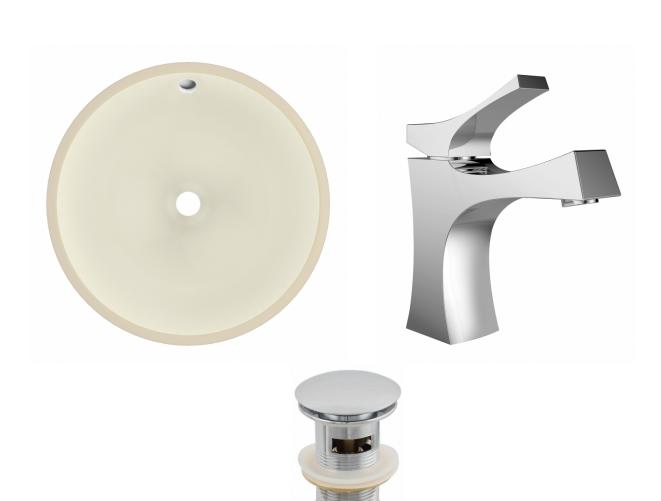

| ОТУ | Product ID | Sprips | Product Type             | Description                                                     | Color   | Stock* | Evnected Stock* | Expected Stock ETA* |
|-----|------------|--------|--------------------------|-----------------------------------------------------------------|---------|--------|-----------------|---------------------|
| 1   |            |        | Bathroom Undermount Sink | 16-in. W 16-in. D CUPC Certified Round Bathroom Undermount Sink | Biscuit |        | 0               | Expected Stock ETA  |
| 1   | 403        | IV/A   | Bathoom ondermount Sink  | In Biscuit Color                                                | BISCUIL | J      |                 |                     |
| 1   | 1776       | Cyril  | Bathroom Sink Faucet     | 1 Hole CUPC Approved Lead Free Brass Faucet In Chrome Color     | Chrome  | 84     | 0               |                     |

| 1 | 1795 | N/A | 2.60-in. W Stainless Steel Bathroom Sink Drain With Overflow In Chrome | Chrome | 220 | 0 |  |
|---|------|-----|------------------------------------------------------------------------|--------|-----|---|--|
|   |      |     |                                                                        |        |     |   |  |

## Feature(s):

- THIS PRODUCT INCLUDE(S): 1x bathroom undermount sink in biscuit color (403), 1x bathroom sink faucet in chrome color (1776), 1x bathroom sink drain in chrome color (1795).
- This product is a bundle (set of multiple products).
- This bathroom undermount sink set features a round shape with a transitional style.
- This product is made for undermount installation.
- DIY installation instructions are included in the box.
- Comes with an overflow for safety.
- This bathroom undermount sink set features 1 sink.
- The color of the undermount sink is biscuit.
- This bathroom undermount sink set is made with ceramic.
- The primary color of this product is biscuit and it comes with chrome hardware.
- Smooth non-porous surface; prevents from discoloration and fading.
- Double fired and glazed for durability and stain resistance.
- 1.75-in. standard USA-Canada drain opening.
- Sink cut-out included in the box.
- It is highly recommended that you wait for the sink to physically arrive before proceeding with any cut-outs.
- Constructed with lead-free brass, ensuring strength and durability.
- Solid bulky brass feel (not cheap and light).
- 16-in. Width (left to right).
- 16-in. Depth (back to front).
- 7-in. Height (top to bottom).
- All dimensions are nominal.
- This product can usually be shipped out in 1 day.
- Quality control approved in Canada.
- Each box on your order is physically opened-up and inspected to make sure only the highest quality product is shipped.
- We take and store photos of every single quality audit of every single order we ship.
- You can see them when you track your order on our website.