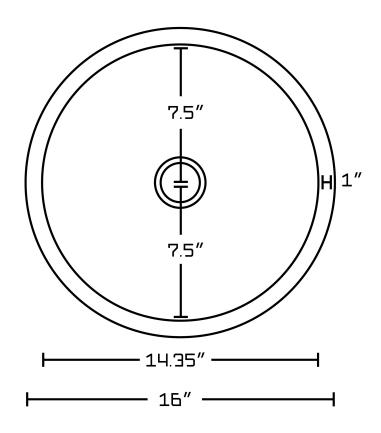

## Feature(s):

- THIS PRODUCT INCLUDE(S): 1x bathroom undermount sink in biscuit color (403), 1x bathroom sink faucet in chrome color (1776), 1x bathroom sink drain in chrome color (1795).
- This product is a bundle (set of multiple products).
- This bathroom undermount sink set features a round shape with a transitional style.
- This product is made for undermount installation.
- DIY installation instructions are included in the box.
- Comes with an overflow for safety.
- This bathroom undermount sink set features 1 sink.
- The color of the undermount sink is biscuit.
- This bathroom undermount sink set is made with ceramic.
- The primary color of this product is biscuit and it comes with chrome hardware.
- Smooth non-porous surface; prevents from discoloration and fading.
- Double fired and glazed for durability and stain resistance.
- 1.75-in. standard USA-Canada drain opening.
- Sink cut-out included in the box.
- It is highly recommended that you wait for the sink to physically arrive before proceeding with any cut-outs.
- Constructed with lead-free brass, ensuring strength and durability.
- Solid bulky brass feel (not cheap and light).
- 16-in. Width (left to right).
- 16-in. Depth (back to front).
- 7-in. Height (top to bottom).
- All dimensions are nominal.
- This product can usually be shipped out in 1 day.
- Quality control approved in Canada.
- Each box on your order is physically opened-up and inspected to make sure only the highest quality product is shipped.
- We take and store photos of every single quality audit of every single order we ship.
- You can see them when you track your order on our website.