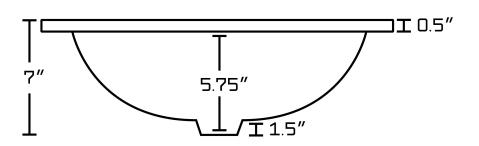

## Feature(s):

- THIS PRODUCT INCLUDE(S): 1x bathroom undermount sink in biscuit color (403), 1x bathroom sink faucet in chrome color (1776), 1x bathroom sink drain in chrome color (1795).
- This product is a bundle (set of multiple products).
- This bathroom undermount sink set features a round shape with a transitional style.
- This product is made for undermount installation.
- DIY installation instructions are included in the box.
- Comes with an overflow for safety.
- This bathroom undermount sink set features 1 sink.
- The color of the undermount sink is biscuit.
- This bathroom undermount sink set is made with ceramic.
- The primary color of this product is biscuit and it comes with chrome hardware.
- Smooth non-porous surface; prevents from discoloration and fading.
- Double fired and glazed for durability and stain resistance.
- 1.75-in. standard USA-Canada drain opening.
- Sink cut-out included in the box.
- It is highly recommended that you wait for the sink to physically arrive before proceeding with any cut-outs.
- Constructed with lead-free brass, ensuring strength and durability.
- Solid bulky brass feel (not cheap and light).
- 16-in. Width (left to right).
- 16-in. Depth (back to front).
- 7-in. Height (top to bottom).
- All dimensions are nominal.
- This product can usually be shipped out in 1 day.
- Quality control approved in Canada.
- Each box on your order is physically opened-up and inspected to make sure only the highest quality product is shipped.
- We take and store photos of every single quality audit of every single order we ship.
- You can see them when you track your order on our website.