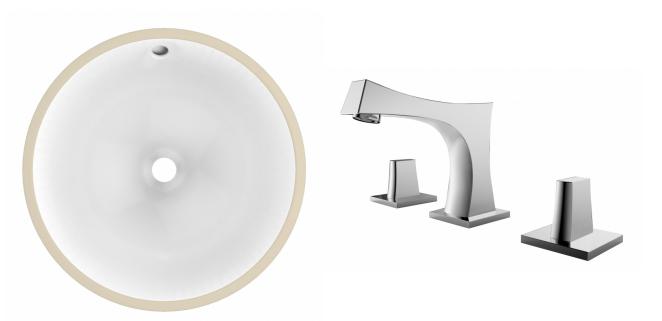

<sup>\*</sup>Estimated as of 21 Jan 2022 1:37 PM.

Quality control approved in Canada. Each box on your order is physically opened-up and inspected to make sure only the highest quality product is shipped. We take and store photos of every single quality audit of every single order we ship. You can see them when you track your order on our website. This product is a group of multiple products. It features a round shape. This bathroom undermount sink set is designed to be installed as a undermount bathroom undermount sink set. It is constructed with ceramic. This bathroom undermount sink set comes with a enamel glaze finish in White color. It is designed for a 3h8-in. faucet.

## Feature(s):

- THIS PRODUCT INCLUDE(S): 1x bathroom undermount sink in white color (364), 1x bathroom sink faucet in chrome color (1778), 1x overflow cap in chrome color (20326).
- This product is a bundle (set of multiple products).
- This bathroom undermount sink set features a round shape with a transitional style.
- This product is made for undermount installation.
- DIY installation instructions are included in the box.
- Comes with an overflow for safety.
- This bathroom undermount sink set features 1 sink.
- The color of the undermount sink is white.
- This bathroom undermount sink set is made with ceramic.
- The primary color of this product is white and it comes with chrome hardware.
- Smooth non-porous surface; prevents from discoloration and fading.
- Double fired and glazed for durability and stain resistance.
- 1.75-in. standard USA-Canada drain opening.
- Sink cut-out included in the box.
- It is highly recommended that you wait for the sink to physically arrive before proceeding with any cut-outs.
- 15.25-in. Width (left to right).
- 15.25-in. Depth (back to front).
- 7.5-in. Height (top to bottom).
- All dimensions are nominal.
- This product can usually be shipped out in 1 day.
- Quality control approved in Canada.
- Each box on your order is physically opened-up and inspected to make sure only the highest quality product is shipped.
- We take and store photos of every single quality audit of every single order we ship.
- You can see them when you track your order on our website.

| Product ID:              | 20326                        |
|--------------------------|------------------------------|
| Product Type:            | Bathroom Undermount Sink Set |
| Shape:                   | Round                        |
| Install Type:            | Undermount                   |
| Faucet Drilling:         | 3H8-in.                      |
| Overflow:                | Yes                          |
| Num Of Sinks:            | 1                            |
| Includes Faucets:        | Yes                          |
| Includes Drains:         | No                           |
| Undermount Sinks Color:  | White                        |
| Width Group:             | 10-in 19-in.                 |
| Material:                | Ceramic                      |
| Style:                   | Transitional                 |
| Finish:                  | Enamel Glaze                 |
| Hardware Color:          | Chrome                       |
| Color:                   | White                        |
| Recommended Ship Method: | SP                           |