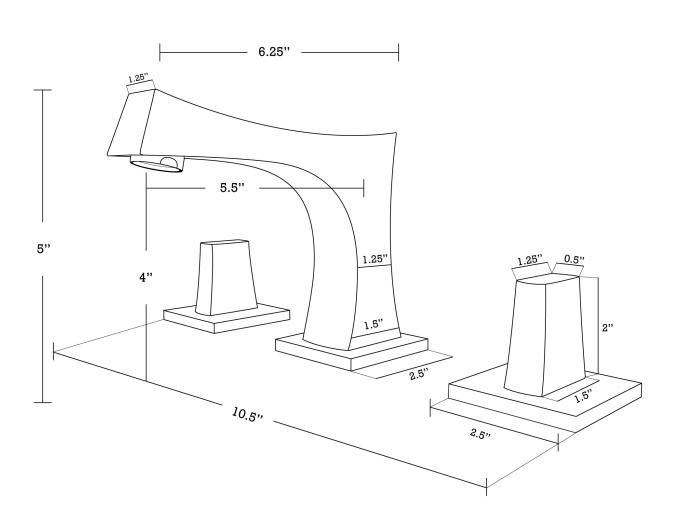

## Feature(s):

- THIS PRODUCT INCLUDE(S): 1x bathroom undermount sink in white color (364), 1x bathroom sink faucet in chrome color (1778), 1x overflow cap in chrome color (20326).
- This product is a bundle (set of multiple products).
- This bathroom undermount sink set features a round shape with a transitional style.
- This product is made for undermount installation.
- DIY installation instructions are included in the box.
- Comes with an overflow for safety.
- This bathroom undermount sink set features 1 sink.
- The color of the undermount sink is white.
- This bathroom undermount sink set is made with ceramic.
- The primary color of this product is white and it comes with chrome hardware.
- Smooth non-porous surface; prevents from discoloration and fading.
- Double fired and glazed for durability and stain resistance.
- 1.75-in. standard USA-Canada drain opening.
- Sink cut-out included in the box.
- It is highly recommended that you wait for the sink to physically arrive before proceeding with any cut-outs.
- 15.25-in. Width (left to right).
- 15.25-in. Depth (back to front).
- 7.5-in. Height (top to bottom).
- All dimensions are nominal.
- This product can usually be shipped out in 1 day.
- Quality control approved in Canada.
- Each box on your order is physically opened-up and inspected to make sure only the highest quality product is shipped.
- We take and store photos of every single quality audit of every single order we ship.
- You can see them when you track your order on our website.

| Product ID:              | 20326                        |
|--------------------------|------------------------------|
| Product Type:            | Bathroom Undermount Sink Set |
| Shape:                   | Round                        |
| Install Type:            | Undermount                   |
| Faucet Drilling:         | 3H8-in.                      |
| Overflow:                | Yes                          |
| Num Of Sinks:            | 1                            |
| Includes Faucets:        | Yes                          |
| Includes Drains:         | No                           |
| Undermount Sinks Color:  | White                        |
| Width Group:             | 10-in 19-in.                 |
| Material:                | Ceramic                      |
| Style:                   | Transitional                 |
| Finish:                  | Enamel Glaze                 |
| Hardware Color:          | Chrome                       |
| Color:                   | White                        |
| Recommended Ship Method: | SP                           |