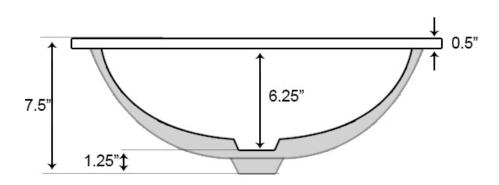

## Feature(s):

- THIS PRODUCT INCLUDE(S): 1x bathroom undermount sink in white color (364), 1x bathroom sink faucet in chrome color (1778), 1x overflow cap in chrome color (20326).
- This product is a bundle (set of multiple products).
- This bathroom undermount sink set features a round shape with a transitional style.
- This product is made for undermount installation.
- DIY installation instructions are included in the box.
- Comes with an overflow for safety.
- This bathroom undermount sink set features 1 sink.
- The color of the undermount sink is white.
- This bathroom undermount sink set is made with ceramic.
- The primary color of this product is white and it comes with chrome hardware.
- Smooth non-porous surface; prevents from discoloration and fading.
- Double fired and glazed for durability and stain resistance.
- 1.75-in. standard USA-Canada drain opening.
- Sink cut-out included in the box.
- It is highly recommended that you wait for the sink to physically arrive before proceeding with any cut-outs.
- 15.25-in. Width (left to right).
- 15.25-in. Depth (back to front).
- 7.5-in. Height (top to bottom).
- All dimensions are nominal.
- This product can usually be shipped out in 1 day.
- Quality control approved in Canada.
- Each box on your order is physically opened-up and inspected to make sure only the highest quality product is shipped.
- We take and store photos of every single quality audit of every single order we ship.
- You can see them when you track your order on our website.