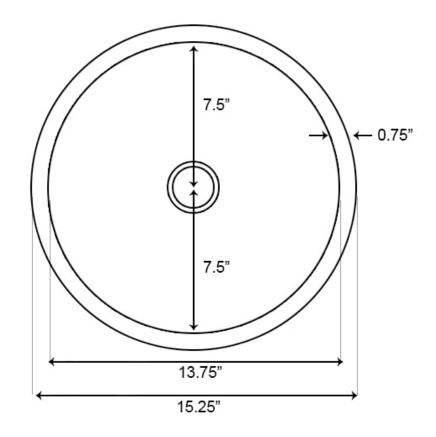

## Feature(s):

- THIS PRODUCT INCLUDE(S): 1x bathroom undermount sink in white color (364), 1x bathroom sink faucet in chrome color (1778), 1x overflow cap in chrome color (20326).
- This product is a bundle (set of multiple products).
- This bathroom undermount sink set features a round shape with a transitional style.
- This product is made for undermount installation.
- DIY installation instructions are included in the box.
- Comes with an overflow for safety.
- This bathroom undermount sink set features 1 sink.
- The color of the undermount sink is white.
- This bathroom undermount sink set is made with ceramic.
- The primary color of this product is white and it comes with chrome hardware.
- Smooth non-porous surface; prevents from discoloration and fading.
- Double fired and glazed for durability and stain resistance.
- 1.75-in. standard USA-Canada drain opening.
- Sink cut-out included in the box.
- It is highly recommended that you wait for the sink to physically arrive before proceeding with any cut-outs.
- 15.25-in. Width (left to right).
- 15.25-in. Depth (back to front).
- 7.5-in. Height (top to bottom).
- All dimensions are nominal.
- This product can usually be shipped out in 1 day.
- Quality control approved in Canada.
- Each box on your order is physically opened-up and inspected to make sure only the highest quality product is shipped.
- We take and store photos of every single quality audit of every single order we ship.
- You can see them when you track your order on our website.