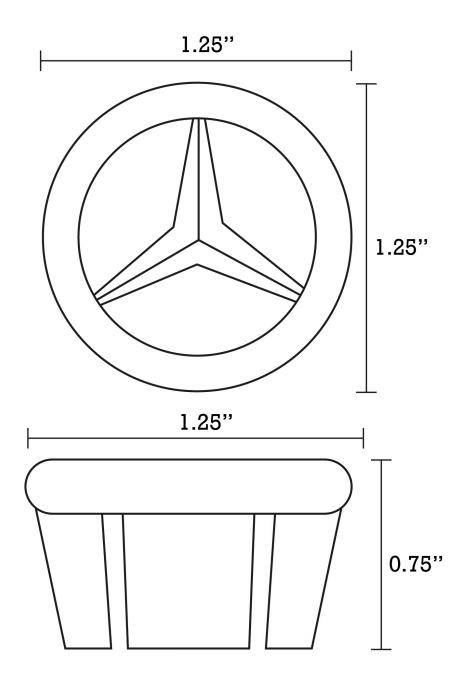

| QTY | Product ID | Series | Product Type             | Description                                                                          | Color  | Stock* | Expected Stock* | Expected Stock ETA* |
|-----|------------|--------|--------------------------|--------------------------------------------------------------------------------------|--------|--------|-----------------|---------------------|
| 1   | 364        | N/A    | Bathroom Undermount Sink | 14.30-in. W 14.30-in. D CUPC Certified Round Bathroom Undermount Sink In White Color | White  | 18     | 0               |                     |
| 1   | 1778       | Angus  | Bathroom Sink Faucet     | 3H8-in. CUPC Approved Lead Free Brass Faucet In Chrome Color                         | Chrome | 64     | 0               |                     |
| 1   | 20326      | N/A    | Overflow Cap             | 1.25-in. W Stainless Steel Overflow Cap In Chrome Color                              | Chrome | 876    | 0               |                     |

## Feature(s):

- THIS PRODUCT INCLUDE(S): 1x bathroom undermount sink in white color (364), 1x bathroom sink faucet in chrome color (1778), 1x overflow cap in chrome color (20326).
- This product is a bundle (set of multiple products).
- This bathroom undermount sink set features a round shape with a transitional style.
- This product is made for undermount installation.
- DIY installation instructions are included in the box.
- Comes with an overflow for safety.
- This bathroom undermount sink set features 1 sink.
- The color of the undermount sink is white.
- This bathroom undermount sink set is made with ceramic.
- The primary color of this product is white and it comes with chrome hardware.
- Smooth non-porous surface; prevents from discoloration and fading.
- Double fired and glazed for durability and stain resistance.
- 1.75-in. standard USA-Canada drain opening.
- Sink cut-out included in the box.
- It is highly recommended that you wait for the sink to physically arrive before proceeding with any cut-outs.
- 15.25-in. Width (left to right).
- 15.25-in. Depth (back to front).
- 7.5-in. Height (top to bottom).
- All dimensions are nominal.
- This product can usually be shipped out in 1 day.
- Quality control approved in Canada.
- Each box on your order is physically opened-up and inspected to make sure only the highest quality product is shipped.
- We take and store photos of every single quality audit of every single order we ship.
- You can see them when you track your order on our website.

| Product ID:              | 20326                        |
|--------------------------|------------------------------|
| Product Type:            | Bathroom Undermount Sink Set |
| Shape:                   | Round                        |
| Install Type:            | Undermount                   |
| Faucet Drilling:         | 3H8-in.                      |
| Overflow:                | Yes                          |
| Num Of Sinks:            | 1                            |
| Includes Faucets:        | Yes                          |
| Includes Drains:         | No                           |
| Undermount Sinks Color:  | White                        |
| Width Group:             | 10-in 19-in.                 |
| Material:                | Ceramic                      |
| Style:                   | Transitional                 |
| Finish:                  | Enamel Glaze                 |
| Hardware Color:          | Chrome                       |
| Color:                   | White                        |
| Recommended Ship Method: | SP                           |