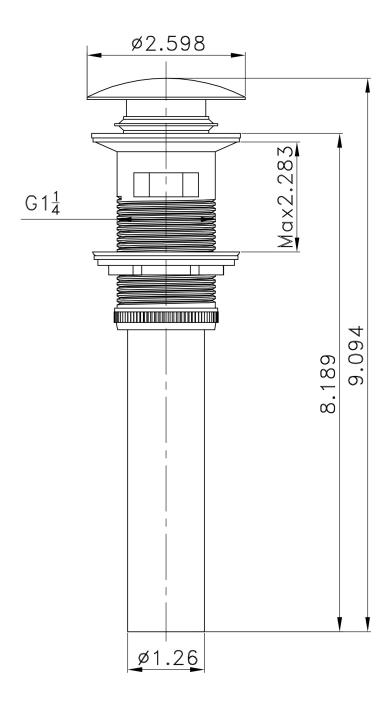

| Product ID:              | 1795                         |
|--------------------------|------------------------------|
| Product Type:            | Bathroom Undermount Sink Set |
| Shape:                   | Rectangle                    |
| Install Type:            | Undermount                   |
| Faucet Drilling:         | 1 Hole                       |
| Overflow:                | Yes                          |
| Num Of Sinks:            | 1                            |
| Includes Faucets:        | Yes                          |
| Includes Drains:         | Yes                          |
| Undermount Sinks Color:  | Biscuit                      |
| Width Group:             | 20-in 29-in.                 |
| Material:                | Ceramic                      |
| Style:                   | Transitional                 |
| Finish:                  | Enamel Glaze                 |
| Hardware Color:          | Chrome                       |
| Color:                   | Biscuit                      |
| Recommended Ship Method: | SP                           |