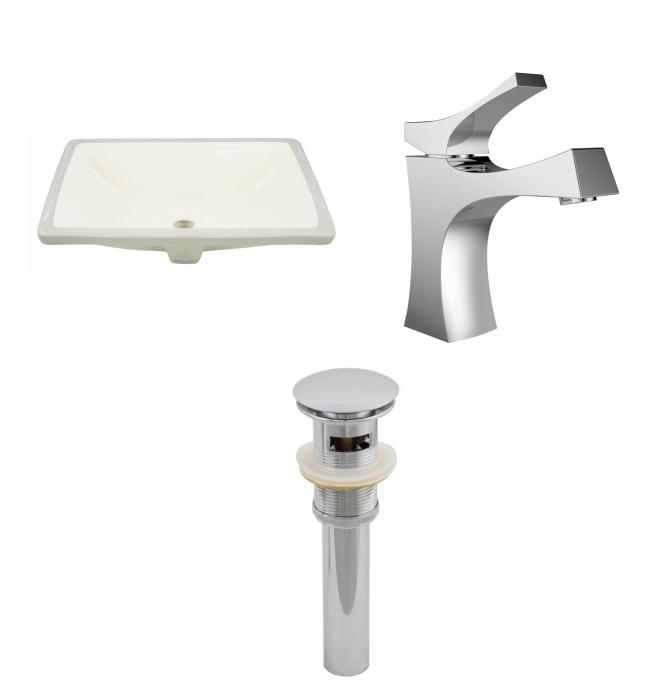

<sup>\*</sup>Estimated as of 21 Jan 2022 1:51 PM.

Quality control approved in Canada. Each box on your order is physically opened-up and inspected to make sure only the highest quality product is shipped. We take and store photos of every single quality audit of every single order we ship. You can see them when you track your order on our website. This product is a group of multiple products. It features a rectangle shape. This bathroom undermount sink set is designed to be installed as a undermount bathroom undermount sink set. It is constructed with ceramic. This bathroom undermount sink set comes with a enamel glaze finish in Biscuit color. It is designed for a 1 hole faucet.

## Feature(s):

- THIS PRODUCT INCLUDE(S): 1x bathroom undermount sink in biscuit color (361), 1x bathroom sink faucet in chrome color (1776), 1x bathroom sink drain in chrome color (1795).
- This product is a bundle (set of multiple products).
- This bathroom undermount sink set features a rectangle shape with a transitional style.
- This product is made for undermount installation.
- DIY installation instructions are included in the box.
- Comes with an overflow for safety.
- This bathroom undermount sink set features 1 sink.
- The color of the undermount sink is biscuit.
- This bathroom undermount sink set is made with ceramic.
- The primary color of this product is biscuit and it comes with chrome hardware.
- Smooth non-porous surface; prevents from discoloration and fading.
- Double fired and glazed for durability and stain resistance.
- 1.75-in. standard USA-Canada drain opening.
- Sink cut-out included in the box.
- It is highly recommended that you wait for the sink to physically arrive before proceeding with any cut-outs.
- Constructed with lead-free brass, ensuring strength and durability.
- Solid bulky brass feel (not cheap and light).
- 20.75-in. Width (left to right).
- 14.35-in. Depth (back to front).
- 8.25-in. Height (top to bottom).
- All dimensions are nominal.
- This product can usually be shipped out in 1 day.
- Quality control approved in Canada.
- Each box on your order is physically opened-up and inspected to make sure only the highest quality product is shipped.
- We take and store photos of every single quality audit of every single order we ship.
- You can see them when you track your order on our website.