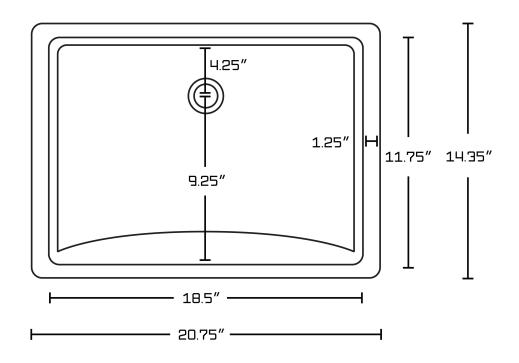

## Feature(s):

- THIS PRODUCT INCLUDE(S): 1x bathroom undermount sink in biscuit color (361), 1x bathroom sink faucet in chrome color (1776), 1x bathroom sink drain in chrome color (1795).
- This product is a bundle (set of multiple products).
- This bathroom undermount sink set features a rectangle shape with a transitional style.
- This product is made for undermount installation.
- DIY installation instructions are included in the box.
- Comes with an overflow for safety.
- This bathroom undermount sink set features 1 sink.
- The color of the undermount sink is biscuit.
- This bathroom undermount sink set is made with ceramic.
- The primary color of this product is biscuit and it comes with chrome hardware.
- Smooth non-porous surface; prevents from discoloration and fading.
- Double fired and glazed for durability and stain resistance.
- 1.75-in. standard USA-Canada drain opening.
- Sink cut-out included in the box.
- It is highly recommended that you wait for the sink to physically arrive before proceeding with any cut-outs.
- Constructed with lead-free brass, ensuring strength and durability.
- Solid bulky brass feel (not cheap and light).
- 20.75-in. Width (left to right).
- 14.35-in. Depth (back to front).
- 8.25-in. Height (top to bottom).
- All dimensions are nominal.
- This product can usually be shipped out in 1 day.
- Quality control approved in Canada.
- Each box on your order is physically opened-up and inspected to make sure only the highest quality product is shipped.
- We take and store photos of every single quality audit of every single order we ship.
- You can see them when you track your order on our website.

| Product ID:              | 1795                         |
|--------------------------|------------------------------|
| Product Type:            | Bathroom Undermount Sink Set |
| Shape:                   | Rectangle                    |
| Install Type:            | Undermount                   |
| Faucet Drilling:         | 1 Hole                       |
| Overflow:                | Yes                          |
| Num Of Sinks:            | 1                            |
| Includes Faucets:        | Yes                          |
| Includes Drains:         | Yes                          |
| Undermount Sinks Color:  | Biscuit                      |
| Width Group:             | 20-in 29-in.                 |
| Material:                | Ceramic                      |
| Style:                   | Transitional                 |
| Finish:                  | Enamel Glaze                 |
| Hardware Color:          | Chrome                       |
| Color:                   | Biscuit                      |
| Recommended Ship Method: | SP                           |