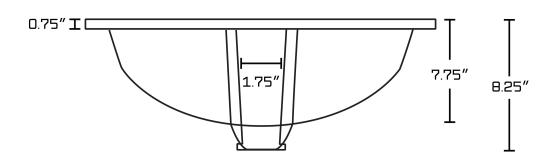

## Feature(s):

- THIS PRODUCT INCLUDE(S): 1x bathroom undermount sink in biscuit color (361), 1x bathroom sink faucet in chrome color (1776), 1x bathroom sink drain in chrome color (1795).
- This product is a bundle (set of multiple products).
- This bathroom undermount sink set features a rectangle shape with a transitional style.
- This product is made for undermount installation.
- DIY installation instructions are included in the box.
- Comes with an overflow for safety.
- This bathroom undermount sink set features 1 sink.
- The color of the undermount sink is biscuit.
- This bathroom undermount sink set is made with ceramic.
- The primary color of this product is biscuit and it comes with chrome hardware.
- Smooth non-porous surface; prevents from discoloration and fading.
- Double fired and glazed for durability and stain resistance.
- 1.75-in. standard USA-Canada drain opening.
- Sink cut-out included in the box.
- It is highly recommended that you wait for the sink to physically arrive before proceeding with any cut-outs.
- Constructed with lead-free brass, ensuring strength and durability.
- Solid bulky brass feel (not cheap and light).
- 20.75-in. Width (left to right).
- 14.35-in. Depth (back to front).
- 8.25-in. Height (top to bottom).
- All dimensions are nominal.
- This product can usually be shipped out in 1 day.
- Quality control approved in Canada.
- Each box on your order is physically opened-up and inspected to make sure only the highest quality product is shipped.
- We take and store photos of every single quality audit of every single order we ship.
- You can see them when you track your order on our website.