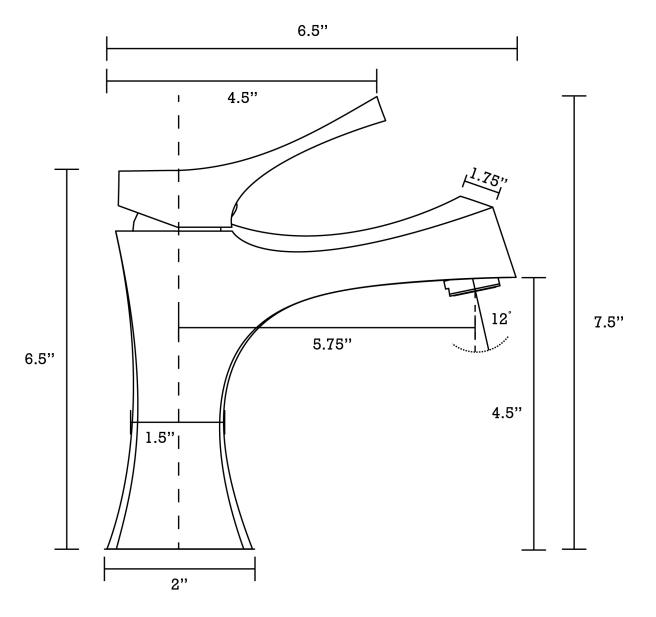

## Feature(s):

- THIS PRODUCT INCLUDE(S): 1x bathroom undermount sink in biscuit color (361), 1x bathroom sink faucet in chrome color (1776), 1x bathroom sink drain in chrome color (1795).
- This product is a bundle (set of multiple products).
- This bathroom undermount sink set features a rectangle shape with a transitional style.
- This product is made for undermount installation.
- DIY installation instructions are included in the box.
- Comes with an overflow for safety.
- This bathroom undermount sink set features 1 sink.
- The color of the undermount sink is biscuit.
- This bathroom undermount sink set is made with ceramic.
- The primary color of this product is biscuit and it comes with chrome hardware.
- Smooth non-porous surface; prevents from discoloration and fading.
- Double fired and glazed for durability and stain resistance.
- 1.75-in. standard USA-Canada drain opening.
- Sink cut-out included in the box.
- It is highly recommended that you wait for the sink to physically arrive before proceeding with any cut-outs.
- Constructed with lead-free brass, ensuring strength and durability.
- Solid bulky brass feel (not cheap and light).
- 20.75-in. Width (left to right).
- 14.35-in. Depth (back to front).
- 8.25-in. Height (top to bottom).
- All dimensions are nominal.
- This product can usually be shipped out in 1 day.
- Quality control approved in Canada.
- Each box on your order is physically opened-up and inspected to make sure only the highest quality product is shipped.
- We take and store photos of every single quality audit of every single order we ship.
- You can see them when you track your order on our website.