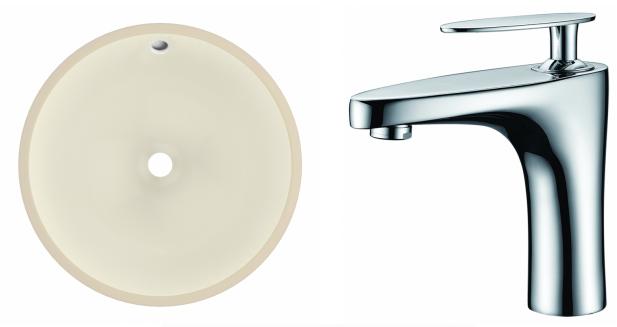

| OT/ | Donali at ID | C   | Donald of Torre          | December 2011                                                                    | Calan   | Ch Lak | F   Ct   - +    | E L J. Ch L. ETA*   |
|-----|--------------|-----|--------------------------|----------------------------------------------------------------------------------|---------|--------|-----------------|---------------------|
|     |              |     | Product Type             |                                                                                  |         |        | Expected Stock* | Expected Stock ETA* |
| 1   | 403          | N/A | Bathroom Undermount Sink | 16-in. W 16-in. D CUPC Certified Round Bathroom Undermount Sink In Biscuit Color | Biscuit | 5      | 0               |                     |
| 1   | 1782         | Eli | Bathroom Sink Faucet     | 1 Hole CUPC Approved Lead Free Brass Faucet In Chrome Color                      | Chrome  | 86     | 0               |                     |

<sup>\*</sup>Estimated as of 21 Jan 2022 1:42 PM.

Quality control approved in Canada. Each box on your order is physically opened-up and inspected to make sure only the highest quality product is shipped. We take and store photos of every single quality audit of every single order we ship. You can see them when you track your order on our website. This product is a group of multiple products. It features a round shape. This bathroom undermount sink set is designed to be installed as a undermount bathroom undermount sink set. It is constructed with ceramic. This bathroom undermount sink set comes with a enamel glaze finish in Biscuit color. It is designed for a 1 hole faucet.

## Feature(s):

- THIS PRODUCT INCLUDE(S): 1x bathroom undermount sink in biscuit color (403), 1x bathroom sink faucet in chrome color (1782), 1x overflow cap in chrome color (20326).
- This product is a bundle (set of multiple products).
- This bathroom undermount sink set features a round shape with a transitional style.
- This product is made for undermount installation.
- DIY installation instructions are included in the box.
- Comes with an overflow for safety.
- This bathroom undermount sink set features 1 sink.
- The color of the undermount sink is biscuit.
- This bathroom undermount sink set is made with ceramic.
- The primary color of this product is biscuit and it comes with chrome hardware.
- Smooth non-porous surface; prevents from discoloration and fading.
- Double fired and glazed for durability and stain resistance.
- 1.75-in. standard USA-Canada drain opening.
- Sink cut-out included in the box.
- It is highly recommended that you wait for the sink to physically arrive before proceeding with any cut-outs.
- 16-in. Width (left to right).
- 16-in. Depth (back to front).
- 7-in. Height (top to bottom).
- All dimensions are nominal.
- This product can usually be shipped out in 1 day.
- Quality control approved in Canada.
- Each box on your order is physically opened-up and inspected to make sure only the highest quality product is shipped.
- We take and store photos of every single quality audit of every single order we ship.
- You can see them when you track your order on our website.