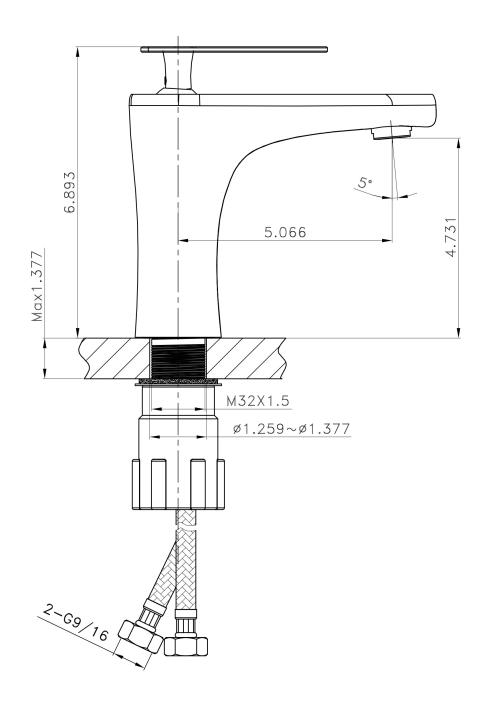

| 1 | 20326 | N/A | Overflow Cap | 1.25-in. W Stainless Steel Overflow Cap In Chrome Color | Chrome | 876 | 0 |  |
|---|-------|-----|--------------|---------------------------------------------------------|--------|-----|---|--|
|   |       |     |              |                                                         |        |     |   |  |

<sup>\*</sup>Estimated as of 21 Jan 2022 1:42 PM.

Quality control approved in Canada. Each box on your order is physically opened-up and inspected to make sure only the highest quality product is shipped. We take and store photos of every single quality audit of every single order we ship. You can see them when you track your order on our website. This product is a group of multiple products. It features a round shape. This bathroom undermount sink set is designed to be installed as a undermount bathroom undermount sink set. It is constructed with ceramic. This bathroom undermount sink set comes with a enamel glaze finish in Biscuit color. It is designed for a 1 hole faucet.

## Feature(s):

- THIS PRODUCT INCLUDE(S): 1x bathroom undermount sink in biscuit color (403), 1x bathroom sink faucet in chrome color (1782), 1x overflow cap in chrome color (20326).
- This product is a bundle (set of multiple products).
- This bathroom undermount sink set features a round shape with a transitional style.
- This product is made for undermount installation.
- DIY installation instructions are included in the box.
- Comes with an overflow for safety.
- This bathroom undermount sink set features 1 sink.
- The color of the undermount sink is biscuit.
- This bathroom undermount sink set is made with ceramic.
- The primary color of this product is biscuit and it comes with chrome hardware.
- Smooth non-porous surface; prevents from discoloration and fading.
- Double fired and glazed for durability and stain resistance.
- 1.75-in. standard USA-Canada drain opening.
- Sink cut-out included in the box.
- It is highly recommended that you wait for the sink to physically arrive before proceeding with any cut-outs.
- 16-in. Width (left to right).
- 16-in. Depth (back to front).
- 7-in. Height (top to bottom).
- All dimensions are nominal.
- This product can usually be shipped out in 1 day.
- Quality control approved in Canada.
- Each box on your order is physically opened-up and inspected to make sure only the highest quality product is shipped.
- We take and store photos of every single quality audit of every single order we ship.
- You can see them when you track your order on our website.

| Product ID:              | 20326                        |
|--------------------------|------------------------------|
| Product Type:            | Bathroom Undermount Sink Set |
| Shape:                   | Round                        |
| Install Type:            | Undermount                   |
| Faucet Drilling:         | 1 Hole                       |
| Overflow:                | Yes                          |
| Num Of Sinks:            | 1                            |
| Includes Faucets:        | Yes                          |
| Includes Drains:         | No                           |
| Undermount Sinks Color:  | Biscuit                      |
| Width Group:             | 10-in 19-in.                 |
| Material:                | Ceramic                      |
| Style:                   | Transitional                 |
| Finish:                  | Enamel Glaze                 |
| Hardware Color:          | Chrome                       |
| Color:                   | Biscuit                      |
| Recommended Ship Method: | SP                           |