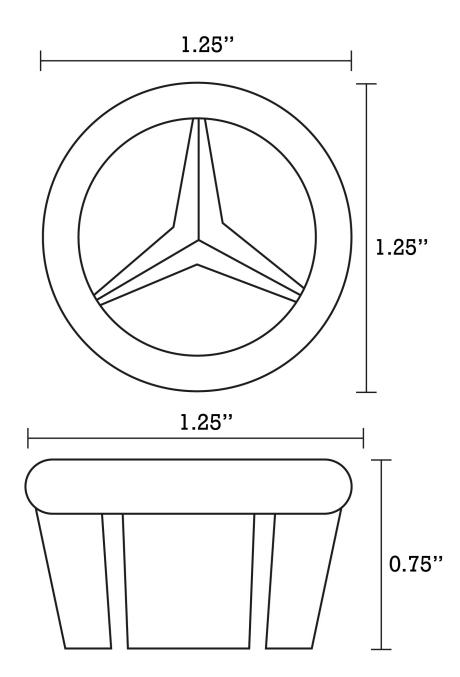

| 1 | 20326 | N/A | Overflow Cap | 1.25-in. W Stainless Steel Overflow Cap In Chrome Color | Chrome | 876 | 0 |  |
|---|-------|-----|--------------|---------------------------------------------------------|--------|-----|---|--|
|   |       |     |              |                                                         |        |     |   |  |

## Feature(s):

- THIS PRODUCT INCLUDE(S): 1x bathroom undermount sink in biscuit color (403), 1x bathroom sink faucet in chrome color (1782), 1x overflow cap in chrome color (20326).
- This product is a bundle (set of multiple products).
- This bathroom undermount sink set features a round shape with a transitional style.
- This product is made for undermount installation.
- DIY installation instructions are included in the box.
- Comes with an overflow for safety.
- This bathroom undermount sink set features 1 sink.
- The color of the undermount sink is biscuit.
- This bathroom undermount sink set is made with ceramic.
- The primary color of this product is biscuit and it comes with chrome hardware.
- Smooth non-porous surface; prevents from discoloration and fading.
- Double fired and glazed for durability and stain resistance.
- 1.75-in. standard USA-Canada drain opening.
- Sink cut-out included in the box.
- It is highly recommended that you wait for the sink to physically arrive before proceeding with any cut-outs.
- 16-in. Width (left to right).
- 16-in. Depth (back to front).
- 7-in. Height (top to bottom).
- All dimensions are nominal.
- This product can usually be shipped out in 1 day.
- Quality control approved in Canada.
- Each box on your order is physically opened-up and inspected to make sure only the highest quality product is shipped.
- We take and store photos of every single quality audit of every single order we ship.
- You can see them when you track your order on our website.

| Product ID:              | 20326                        |
|--------------------------|------------------------------|
| Product Type:            | Bathroom Undermount Sink Set |
| Shape:                   | Round                        |
| Install Type:            | Undermount                   |
| Faucet Drilling:         | 1 Hole                       |
| Overflow:                | Yes                          |
| Num Of Sinks:            | 1                            |
| Includes Faucets:        | Yes                          |
| Includes Drains:         | No                           |
| Undermount Sinks Color:  | Biscuit                      |
| Width Group:             | 10-in 19-in.                 |
| Material:                | Ceramic                      |
| Style:                   | Transitional                 |
| Finish:                  | Enamel Glaze                 |
| Hardware Color:          | Chrome                       |
| Color:                   | Biscuit                      |
| Recommended Ship Method: | SP                           |