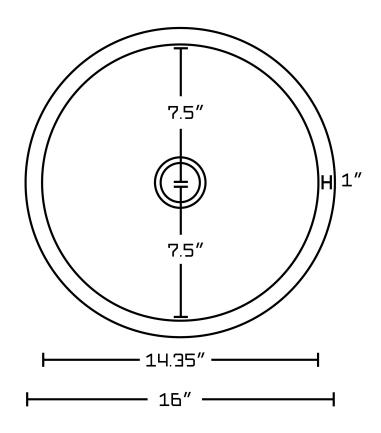

## Feature(s):

- THIS PRODUCT INCLUDE(S): 1x bathroom undermount sink in biscuit color (403), 1x bathroom sink faucet in chrome color (1782), 1x overflow cap in chrome color (20326).
- This product is a bundle (set of multiple products).
- This bathroom undermount sink set features a round shape with a transitional style.
- This product is made for undermount installation.
- DIY installation instructions are included in the box.
- Comes with an overflow for safety.
- This bathroom undermount sink set features 1 sink.
- The color of the undermount sink is biscuit.
- This bathroom undermount sink set is made with ceramic.
- The primary color of this product is biscuit and it comes with chrome hardware.
- Smooth non-porous surface; prevents from discoloration and fading.
- Double fired and glazed for durability and stain resistance.
- 1.75-in. standard USA-Canada drain opening.
- Sink cut-out included in the box.
- It is highly recommended that you wait for the sink to physically arrive before proceeding with any cut-outs.
- 16-in. Width (left to right).
- 16-in. Depth (back to front).
- 7-in. Height (top to bottom).
- All dimensions are nominal.
- This product can usually be shipped out in 1 day.
- Quality control approved in Canada.
- Each box on your order is physically opened-up and inspected to make sure only the highest quality product is shipped.
- We take and store photos of every single quality audit of every single order we ship.
- You can see them when you track your order on our website.