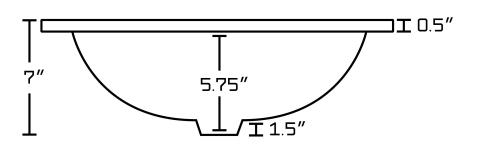

## Feature(s):

- THIS PRODUCT INCLUDE(S): 1x bathroom undermount sink in biscuit color (403), 1x bathroom sink faucet in chrome color (1782), 1x overflow cap in chrome color (20326).
- This product is a bundle (set of multiple products).
- This bathroom undermount sink set features a round shape with a transitional style.
- This product is made for undermount installation.
- DIY installation instructions are included in the box.
- Comes with an overflow for safety.
- This bathroom undermount sink set features 1 sink.
- The color of the undermount sink is biscuit.
- This bathroom undermount sink set is made with ceramic.
- The primary color of this product is biscuit and it comes with chrome hardware.
- Smooth non-porous surface; prevents from discoloration and fading.
- Double fired and glazed for durability and stain resistance.
- 1.75-in. standard USA-Canada drain opening.
- Sink cut-out included in the box.
- It is highly recommended that you wait for the sink to physically arrive before proceeding with any cut-outs.
- 16-in. Width (left to right).
- 16-in. Depth (back to front).
- 7-in. Height (top to bottom).
- All dimensions are nominal.
- This product can usually be shipped out in 1 day.
- Quality control approved in Canada.
- Each box on your order is physically opened-up and inspected to make sure only the highest quality product is shipped.
- We take and store photos of every single quality audit of every single order we ship.
- You can see them when you track your order on our website.