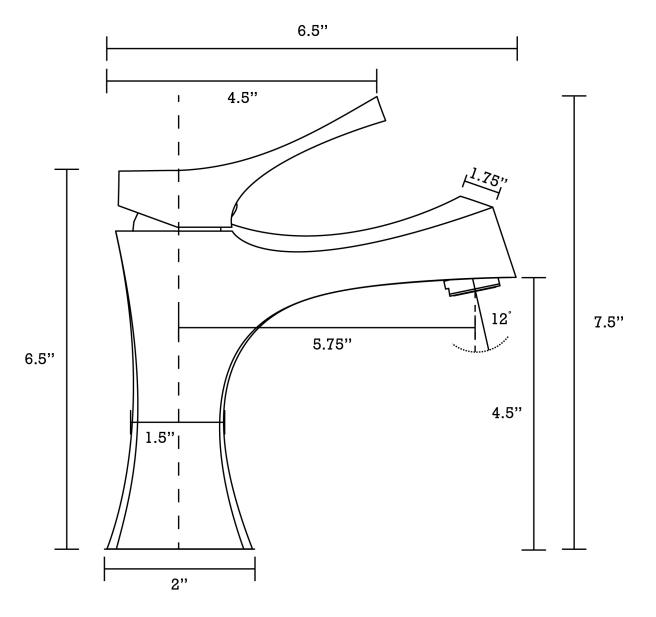

| QTY | Product ID | Series | Product Type             | Description                                                            | Color   | Stock* | Expected Stock* | Expected Stock ETA* |
|-----|------------|--------|--------------------------|------------------------------------------------------------------------|---------|--------|-----------------|---------------------|
|     | 128        | N/A    | Bathroom Undermount Sink | 19.75-in. W 15.75-in. D Oval Bathroom Undermount Sink In Biscuit Color | Biscuit | 0      | 0               |                     |
| 1   | 1776       | Cyril  | Bathroom Sink Faucet     | 1 Hole CUPC Approved Lead Free Brass Faucet In Chrome Color            | Chrome  | 84     | 0               |                     |
| 1   | 20326      | N/A    | Overflow Cap             | 1.25-in. W Stainless Steel Overflow Cap In Chrome Color                | Chrome  | 876    | 0               |                     |

## Feature(s):

- THIS PRODUCT INCLUDE(S): 1x bathroom undermount sink in biscuit color (128), 1x bathroom sink faucet in chrome color (1776), 1x overflow cap in chrome color (20326).
- This product is a bundle (set of multiple products).
- This bathroom undermount sink set features a oval shape with a transitional style.
- This product is made for undermount installation.
- DIY installation instructions are included in the box.
- Comes with an overflow for safety.
- This bathroom undermount sink set features 1 sink.
- The color of the undermount sink is biscuit.
- This bathroom undermount sink set is made with ceramic.
- The primary color of this product is biscuit and it comes with chrome hardware.
- Smooth non-porous surface; prevents from discoloration and fading.
- Double fired and glazed for durability and stain resistance.
- 1.75-in. standard USA-Canada drain opening.
- Sink cut-out included in the box.
- It is highly recommended that you wait for the sink to physically arrive before proceeding with any cut-outs.
- 19.75-in. Width (left to right).
- 15.75-in. Depth (back to front).
- 8-in. Height (top to bottom).
- All dimensions are nominal.
- This product can usually be shipped out in 1 day.
- Quality control approved in Canada.
- Each box on your order is physically opened-up and inspected to make sure only the highest quality product is shipped.
- We take and store photos of every single quality audit of every single order we ship.
- You can see them when you track your order on our website.

| Product ID:              | 20326                        |
|--------------------------|------------------------------|
| Product Type:            | Bathroom Undermount Sink Set |
| Shape:                   | Oval                         |
| Install Type:            | Undermount                   |
| Faucet Drilling:         | 1 Hole                       |
| Overflow:                | Yes                          |
| Num Of Sinks:            | 1                            |
| Includes Faucets:        | Yes                          |
| Includes Drains:         | No                           |
| Undermount Sinks Color:  | Biscuit                      |
| Width Group:             | 10-in 19-in.                 |
| Material:                | Ceramic                      |
| Style:                   | Transitional                 |
| Finish:                  | Enamel Glaze                 |
| Hardware Color:          | Chrome                       |
| Color:                   | Biscuit                      |
| Recommended Ship Method: | SP                           |