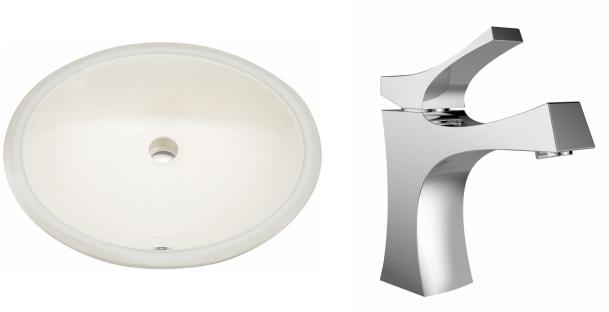

| QTY | Product ID | Series | Product Type             | Description                                                            | Color   | Stock* | Expected Stock* | Expected Stock ETA* |
|-----|------------|--------|--------------------------|------------------------------------------------------------------------|---------|--------|-----------------|---------------------|
|     | 128        | N/A    | Bathroom Undermount Sink | 19.75-in. W 15.75-in. D Oval Bathroom Undermount Sink In Biscuit Color | Biscuit | 0      | 0               |                     |
| 1   | 1776       | Cyril  | Bathroom Sink Faucet     | 1 Hole CUPC Approved Lead Free Brass Faucet In Chrome Color            | Chrome  | 84     | 0               |                     |
| 1   | 20326      | N/A    | Overflow Cap             | 1.25-in. W Stainless Steel Overflow Cap In Chrome Color                | Chrome  | 876    | 0               |                     |

## Feature(s):

- THIS PRODUCT INCLUDE(S): 1x bathroom undermount sink in biscuit color (128), 1x bathroom sink faucet in chrome color (1776), 1x overflow cap in chrome color (20326).
- This product is a bundle (set of multiple products).
- This bathroom undermount sink set features a oval shape with a transitional style.
- This product is made for undermount installation.
- DIY installation instructions are included in the box.
- Comes with an overflow for safety.
- This bathroom undermount sink set features 1 sink.
- The color of the undermount sink is biscuit.
- This bathroom undermount sink set is made with ceramic.
- The primary color of this product is biscuit and it comes with chrome hardware.
- Smooth non-porous surface; prevents from discoloration and fading.
- Double fired and glazed for durability and stain resistance.
- 1.75-in. standard USA-Canada drain opening.
- Sink cut-out included in the box.
- It is highly recommended that you wait for the sink to physically arrive before proceeding with any cut-outs.
- 19.75-in. Width (left to right).
- 15.75-in. Depth (back to front).
- 8-in. Height (top to bottom).
- All dimensions are nominal.
- This product can usually be shipped out in 1 day.
- Quality control approved in Canada.
- Each box on your order is physically opened-up and inspected to make sure only the highest quality product is shipped.
- We take and store photos of every single quality audit of every single order we ship.
- You can see them when you track your order on our website.