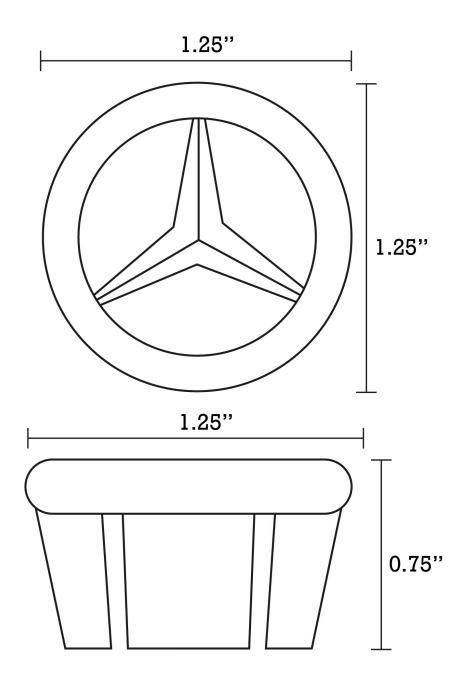

| QTY | Product ID | Series | Product Type             | Description                                                            | Color   | Stock* | Expected Stock* | Expected Stock ETA* |
|-----|------------|--------|--------------------------|------------------------------------------------------------------------|---------|--------|-----------------|---------------------|
|     | 128        | N/A    | Bathroom Undermount Sink | 19.75-in. W 15.75-in. D Oval Bathroom Undermount Sink In Biscuit Color | Biscuit | 0      | 0               |                     |
| 1   | 1776       | Cyril  | Bathroom Sink Faucet     | 1 Hole CUPC Approved Lead Free Brass Faucet In Chrome Color            | Chrome  | 84     | 0               |                     |
| 1   | 20326      | N/A    | Overflow Cap             | 1.25-in. W Stainless Steel Overflow Cap In Chrome Color                | Chrome  | 876    | 0               |                     |

## Feature(s):

- THIS PRODUCT INCLUDE(S): 1x bathroom undermount sink in biscuit color (128), 1x bathroom sink faucet in chrome color (1776), 1x overflow cap in chrome color (20326).
- This product is a bundle (set of multiple products).
- This bathroom undermount sink set features a oval shape with a transitional style.
- This product is made for undermount installation.
- DIY installation instructions are included in the box.
- Comes with an overflow for safety.
- This bathroom undermount sink set features 1 sink.
- The color of the undermount sink is biscuit.
- This bathroom undermount sink set is made with ceramic.
- The primary color of this product is biscuit and it comes with chrome hardware.
- Smooth non-porous surface; prevents from discoloration and fading.
- Double fired and glazed for durability and stain resistance.
- 1.75-in. standard USA-Canada drain opening.
- Sink cut-out included in the box.
- It is highly recommended that you wait for the sink to physically arrive before proceeding with any cut-outs.
- 19.75-in. Width (left to right).
- 15.75-in. Depth (back to front).
- 8-in. Height (top to bottom).
- All dimensions are nominal.
- This product can usually be shipped out in 1 day.
- Quality control approved in Canada.
- Each box on your order is physically opened-up and inspected to make sure only the highest quality product is shipped.
- We take and store photos of every single quality audit of every single order we ship.
- You can see them when you track your order on our website.

| Product ID:              | 20326                        |
|--------------------------|------------------------------|
| Product Type:            | Bathroom Undermount Sink Set |
| Shape:                   | Oval                         |
| Install Type:            | Undermount                   |
| Faucet Drilling:         | 1 Hole                       |
| Overflow:                | Yes                          |
| Num Of Sinks:            | 1                            |
| Includes Faucets:        | Yes                          |
| Includes Drains:         | No                           |
| Undermount Sinks Color:  | Biscuit                      |
| Width Group:             | 10-in 19-in.                 |
| Material:                | Ceramic                      |
| Style:                   | Transitional                 |
| Finish:                  | Enamel Glaze                 |
| Hardware Color:          | Chrome                       |
| Color:                   | Biscuit                      |
| Recommended Ship Method: | SP                           |