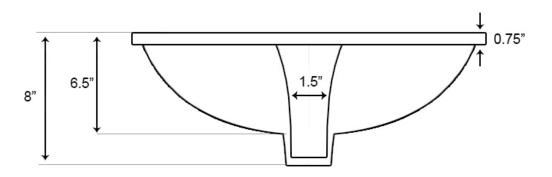

## Feature(s):

- THIS PRODUCT INCLUDE(S): 1x bathroom undermount sink in biscuit color (128), 1x bathroom sink faucet in chrome color (1776), 1x overflow cap in chrome color (20326).
- This product is a bundle (set of multiple products).
- This bathroom undermount sink set features a oval shape with a transitional style.
- This product is made for undermount installation.
- DIY installation instructions are included in the box.
- Comes with an overflow for safety.
- This bathroom undermount sink set features 1 sink.
- The color of the undermount sink is biscuit.
- This bathroom undermount sink set is made with ceramic.
- The primary color of this product is biscuit and it comes with chrome hardware.
- Smooth non-porous surface; prevents from discoloration and fading.
- Double fired and glazed for durability and stain resistance.
- 1.75-in. standard USA-Canada drain opening.
- Sink cut-out included in the box.
- It is highly recommended that you wait for the sink to physically arrive before proceeding with any cut-outs.
- 19.75-in. Width (left to right).
- 15.75-in. Depth (back to front).
- 8-in. Height (top to bottom).
- All dimensions are nominal.
- This product can usually be shipped out in 1 day.
- Quality control approved in Canada.
- Each box on your order is physically opened-up and inspected to make sure only the highest quality product is shipped.
- We take and store photos of every single quality audit of every single order we ship.
- You can see them when you track your order on our website.