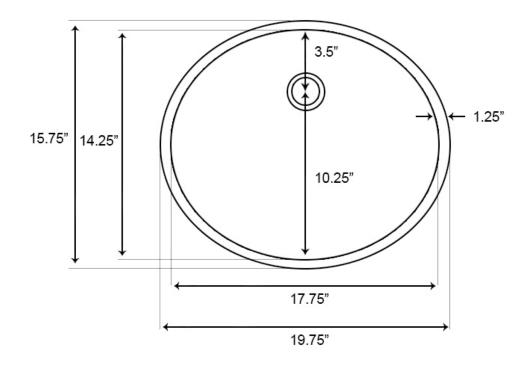

## Feature(s):

- THIS PRODUCT INCLUDE(S): 1x bathroom undermount sink in biscuit color (128), 1x bathroom sink faucet in chrome color (1776), 1x overflow cap in chrome color (20326).
- This product is a bundle (set of multiple products).
- This bathroom undermount sink set features a oval shape with a transitional style.
- This product is made for undermount installation.
- DIY installation instructions are included in the box.
- Comes with an overflow for safety.
- This bathroom undermount sink set features 1 sink.
- The color of the undermount sink is biscuit.
- This bathroom undermount sink set is made with ceramic.
- The primary color of this product is biscuit and it comes with chrome hardware.
- Smooth non-porous surface; prevents from discoloration and fading.
- Double fired and glazed for durability and stain resistance.
- 1.75-in. standard USA-Canada drain opening.
- Sink cut-out included in the box.
- It is highly recommended that you wait for the sink to physically arrive before proceeding with any cut-outs.
- 19.75-in. Width (left to right).
- 15.75-in. Depth (back to front).
- 8-in. Height (top to bottom).
- All dimensions are nominal.
- This product can usually be shipped out in 1 day.
- Quality control approved in Canada.
- Each box on your order is physically opened-up and inspected to make sure only the highest quality product is shipped.
- We take and store photos of every single quality audit of every single order we ship.
- You can see them when you track your order on our website.