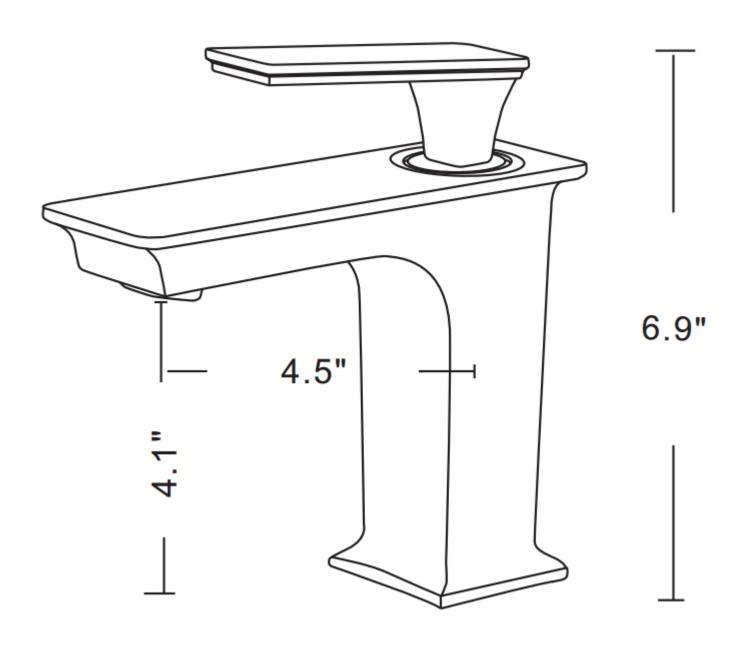

| QTY | Product ID | Series | Product Type             | Description                                                                   | Color   | Stock* | Expected Stock* | Expected Stock ETA* |
|-----|------------|--------|--------------------------|-------------------------------------------------------------------------------|---------|--------|-----------------|---------------------|
| 1   | 362        | N/A    | Bathroom Undermount Sink | 18.25-in. W 13.5-in. D Rectangle Bathroom Undermount Sink In<br>Biscuit Color | Biscuit | 97     | 0               |                     |
| 1   | 16750      | Dante  | Bathroom Sink Faucet     | 1 Hole CUPC Approved Lead Free Brass Faucet In Chrome Color                   | Chrome  | 33     | 0               |                     |
| 1   | 20326      | N/A    | Overflow Cap             | 1.25-in. W Stainless Steel Overflow Cap In Chrome Color                       | Chrome  | 876    | 0               |                     |

## Feature(s):

- THIS PRODUCT INCLUDE(S): 1x bathroom undermount sink in biscuit color (362), 1x bathroom sink faucet in chrome color (16750), 1x overflow cap in chrome color (20326).
- This product is a bundle (set of multiple products).
- This bathroom undermount sink set features a rectangle shape with a transitional style.
- This product is made for undermount installation.
- DIY installation instructions are included in the box.
- Comes with an overflow for safety.
- This bathroom undermount sink set features 1 sink.
- The color of the undermount sink is biscuit.
- This bathroom undermount sink set is made with ceramic.
- The primary color of this product is biscuit and it comes with chrome hardware.
- Smooth non-porous surface; prevents from discoloration and fading.
- Double fired and glazed for durability and stain resistance.
- 1.75-in. standard USA-Canada drain opening.
- Sink cut-out included in the box.
- It is highly recommended that you wait for the sink to physically arrive before proceeding with any cut-outs.
- 18.25-in. Width (left to right).
- 13.5-in. Depth (back to front).
- 7.75-in. Height (top to bottom).
- All dimensions are nominal.
- This product can usually be shipped out in 1 day.
- Quality control approved in Canada.
- Each box on your order is physically opened-up and inspected to make sure only the highest quality product is shipped.
- We take and store photos of every single quality audit of every single order we ship.
- You can see them when you track your order on our website.