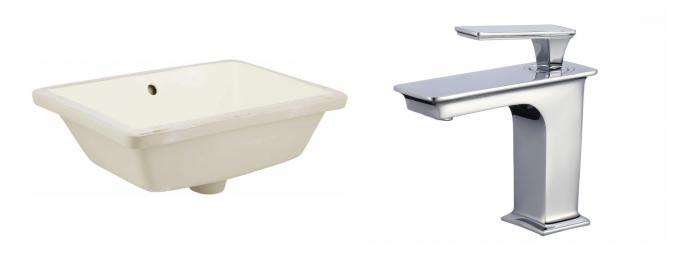

| QTY | Product ID | Series | Product Type             | Description                                                                   | Color   | Stock* | Expected Stock* | Expected Stock ETA* |
|-----|------------|--------|--------------------------|-------------------------------------------------------------------------------|---------|--------|-----------------|---------------------|
| 1   | 362        | N/A    | Bathroom Undermount Sink | 18.25-in. W 13.5-in. D Rectangle Bathroom Undermount Sink In<br>Biscuit Color | Biscuit | 97     | 0               |                     |
| 1   | 16750      | Dante  | Bathroom Sink Faucet     | 1 Hole CUPC Approved Lead Free Brass Faucet In Chrome Color                   | Chrome  | 33     | 0               |                     |
| 1   | 20326      | N/A    | Overflow Cap             | 1.25-in. W Stainless Steel Overflow Cap In Chrome Color                       | Chrome  | 876    | 0               |                     |

<sup>\*</sup>Estimated as of 21 Jan 2022 1:37 PM.

Quality control approved in Canada. Each box on your order is physically opened-up and inspected to make sure only the highest quality product is shipped. We take and store photos of every single quality audit of every single order we ship. You can see them when you track your order on our website. This product is a group of multiple products. It features a rectangle shape. This bathroom undermount sink set is designed to be installed as a undermount bathroom undermount sink set. It is constructed with ceramic. This bathroom undermount sink set comes with a enamel glaze finish in Biscuit color. It is designed for a 1 hole faucet.

## Feature(s):

- THIS PRODUCT INCLUDE(S): 1x bathroom undermount sink in biscuit color (362), 1x bathroom sink faucet in chrome color (16750), 1x overflow cap in chrome color (20326).
- This product is a bundle (set of multiple products).
- This bathroom undermount sink set features a rectangle shape with a transitional style.
- This product is made for undermount installation.
- DIY installation instructions are included in the box.
- Comes with an overflow for safety.
- This bathroom undermount sink set features 1 sink.
- The color of the undermount sink is biscuit.
- This bathroom undermount sink set is made with ceramic.
- The primary color of this product is biscuit and it comes with chrome hardware.
- Smooth non-porous surface; prevents from discoloration and fading.
- Double fired and glazed for durability and stain resistance.
- 1.75-in. standard USA-Canada drain opening.
- Sink cut-out included in the box.
- It is highly recommended that you wait for the sink to physically arrive before proceeding with any cut-outs.
- 18.25-in. Width (left to right).
- 13.5-in. Depth (back to front).
- 7.75-in. Height (top to bottom).
- All dimensions are nominal.
- This product can usually be shipped out in 1 day.
- Quality control approved in Canada.
- Each box on your order is physically opened-up and inspected to make sure only the highest quality product is shipped.
- We take and store photos of every single quality audit of every single order we ship.
- You can see them when you track your order on our website.