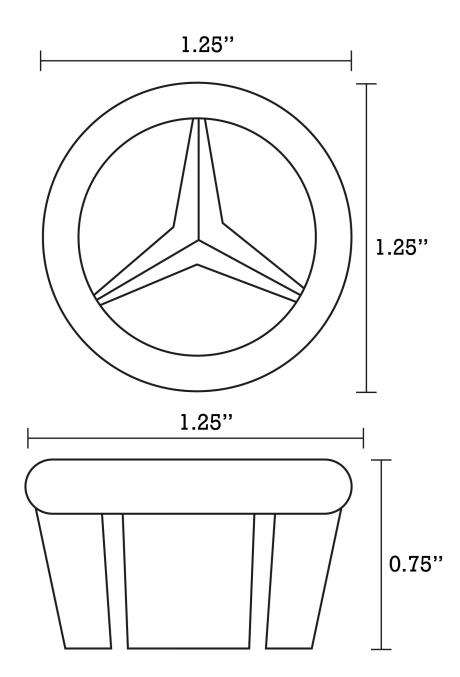

| QTY | Product ID | Series | Product Type             | Description                                                                   | Color   | Stock* | Expected Stock* | Expected Stock ETA* |
|-----|------------|--------|--------------------------|-------------------------------------------------------------------------------|---------|--------|-----------------|---------------------|
| 1   | 362        | N/A    | Bathroom Undermount Sink | 18.25-in. W 13.5-in. D Rectangle Bathroom Undermount Sink In<br>Biscuit Color | Biscuit | 97     | 0               |                     |
| 1   | 16750      | Dante  | Bathroom Sink Faucet     | 1 Hole CUPC Approved Lead Free Brass Faucet In Chrome Color                   | Chrome  | 33     | 0               |                     |
| 1   | 20326      | N/A    | Overflow Cap             | 1.25-in. W Stainless Steel Overflow Cap In Chrome Color                       | Chrome  | 876    | 0               |                     |

## Feature(s):

- THIS PRODUCT INCLUDE(S): 1x bathroom undermount sink in biscuit color (362), 1x bathroom sink faucet in chrome color (16750), 1x overflow cap in chrome color (20326).
- This product is a bundle (set of multiple products).
- This bathroom undermount sink set features a rectangle shape with a transitional style.
- This product is made for undermount installation.
- DIY installation instructions are included in the box.
- Comes with an overflow for safety.
- This bathroom undermount sink set features 1 sink.
- The color of the undermount sink is biscuit.
- This bathroom undermount sink set is made with ceramic.
- The primary color of this product is biscuit and it comes with chrome hardware.
- Smooth non-porous surface; prevents from discoloration and fading.
- Double fired and glazed for durability and stain resistance.
- 1.75-in. standard USA-Canada drain opening.
- Sink cut-out included in the box.
- It is highly recommended that you wait for the sink to physically arrive before proceeding with any cut-outs.
- 18.25-in. Width (left to right).
- 13.5-in. Depth (back to front).
- 7.75-in. Height (top to bottom).
- All dimensions are nominal.
- This product can usually be shipped out in 1 day.
- Quality control approved in Canada.
- Each box on your order is physically opened-up and inspected to make sure only the highest quality product is shipped.
- We take and store photos of every single quality audit of every single order we ship.
- You can see them when you track your order on our website.