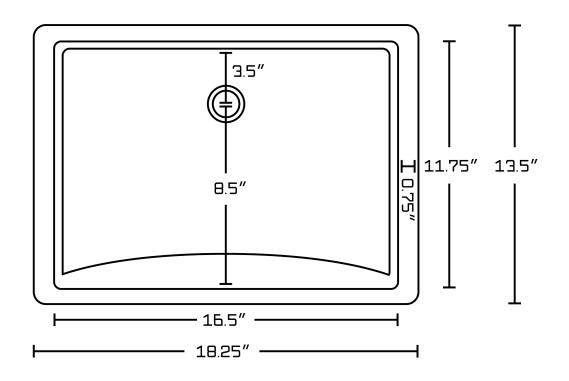

## Feature(s):

- THIS PRODUCT INCLUDE(S): 1x bathroom undermount sink in biscuit color (362), 1x bathroom sink faucet in chrome color (16750), 1x overflow cap in chrome color (20326).
- This product is a bundle (set of multiple products).
- This bathroom undermount sink set features a rectangle shape with a transitional style.
- This product is made for undermount installation.
- DIY installation instructions are included in the box.
- Comes with an overflow for safety.
- This bathroom undermount sink set features 1 sink.
- The color of the undermount sink is biscuit.
- This bathroom undermount sink set is made with ceramic.
- The primary color of this product is biscuit and it comes with chrome hardware.
- Smooth non-porous surface; prevents from discoloration and fading.
- Double fired and glazed for durability and stain resistance.
- 1.75-in. standard USA-Canada drain opening.
- Sink cut-out included in the box.
- It is highly recommended that you wait for the sink to physically arrive before proceeding with any cut-outs.
- 18.25-in. Width (left to right).
- 13.5-in. Depth (back to front).
- 7.75-in. Height (top to bottom).
- All dimensions are nominal.
- This product can usually be shipped out in 1 day.
- Quality control approved in Canada.
- Each box on your order is physically opened-up and inspected to make sure only the highest quality product is shipped.
- We take and store photos of every single quality audit of every single order we ship.
- You can see them when you track your order on our website.