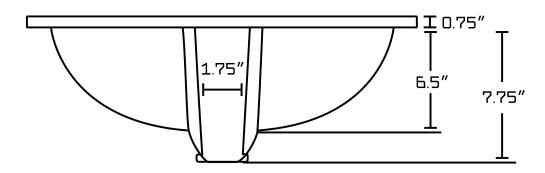

## Feature(s):

- THIS PRODUCT INCLUDE(S): 1x bathroom undermount sink in biscuit color (362), 1x bathroom sink faucet in chrome color (16750), 1x overflow cap in chrome color (20326).
- This product is a bundle (set of multiple products).
- This bathroom undermount sink set features a rectangle shape with a transitional style.
- This product is made for undermount installation.
- DIY installation instructions are included in the box.
- Comes with an overflow for safety.
- This bathroom undermount sink set features 1 sink.
- The color of the undermount sink is biscuit.
- This bathroom undermount sink set is made with ceramic.
- The primary color of this product is biscuit and it comes with chrome hardware.
- Smooth non-porous surface; prevents from discoloration and fading.
- Double fired and glazed for durability and stain resistance.
- 1.75-in. standard USA-Canada drain opening.
- Sink cut-out included in the box.
- It is highly recommended that you wait for the sink to physically arrive before proceeding with any cut-outs.
- 18.25-in. Width (left to right).
- 13.5-in. Depth (back to front).
- 7.75-in. Height (top to bottom).
- All dimensions are nominal.
- This product can usually be shipped out in 1 day.
- Quality control approved in Canada.
- Each box on your order is physically opened-up and inspected to make sure only the highest quality product is shipped.
- We take and store photos of every single quality audit of every single order we ship.
- You can see them when you track your order on our website.