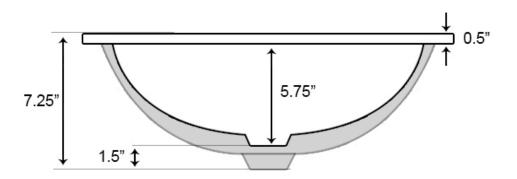

## Feature(s):

- THIS PRODUCT INCLUDE(S): 1x bathroom undermount sink in white color (260), 1x bathroom sink faucet in chrome color (1792), 1x overflow cap in chrome color (20326).
- This product is a bundle (set of multiple products).
- This bathroom undermount sink set features a round shape with a transitional style.
- This product is made for undermount installation.
- DIY installation instructions are included in the box.
- Comes with an overflow for safety.
- This bathroom undermount sink set features 1 sink.
- The color of the undermount sink is white.
- This bathroom undermount sink set is made with ceramic.
- The primary color of this product is white and it comes with chrome hardware.
- Smooth non-porous surface; prevents from discoloration and fading.
- Double fired and glazed for durability and stain resistance.
- 1.75-in. standard USA-Canada drain opening.
- Sink cut-out included in the box.
- It is highly recommended that you wait for the sink to physically arrive before proceeding with any cut-outs.
- 16.5-in. Width (left to right).
- 16.5-in. Depth (back to front).
- 7.25-in. Height (top to bottom).
- All dimensions are nominal.
- This product can usually be shipped out in 1 day.
- Quality control approved in Canada.
- Each box on your order is physically opened-up and inspected to make sure only the highest quality product is shipped.
- We take and store photos of every single quality audit of every single order we ship.
- You can see them when you track your order on our website.