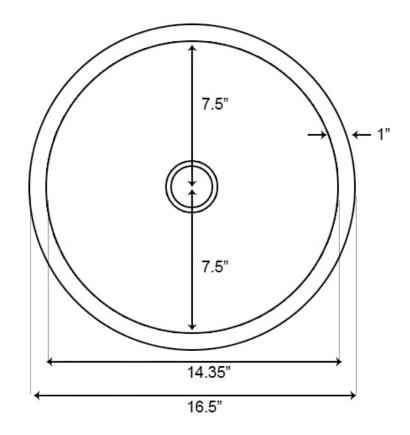

## Feature(s):

- THIS PRODUCT INCLUDE(S): 1x bathroom undermount sink in white color (260), 1x bathroom sink faucet in chrome color (1792), 1x overflow cap in chrome color (20326).
- This product is a bundle (set of multiple products).
- This bathroom undermount sink set features a round shape with a transitional style.
- This product is made for undermount installation.
- DIY installation instructions are included in the box.
- Comes with an overflow for safety.
- This bathroom undermount sink set features 1 sink.
- The color of the undermount sink is white.
- This bathroom undermount sink set is made with ceramic.
- The primary color of this product is white and it comes with chrome hardware.
- Smooth non-porous surface; prevents from discoloration and fading.
- Double fired and glazed for durability and stain resistance.
- 1.75-in. standard USA-Canada drain opening.
- Sink cut-out included in the box.
- It is highly recommended that you wait for the sink to physically arrive before proceeding with any cut-outs.
- 16.5-in. Width (left to right).
- 16.5-in. Depth (back to front).
- 7.25-in. Height (top to bottom).
- All dimensions are nominal.
- This product can usually be shipped out in 1 day.
- Quality control approved in Canada.
- Each box on your order is physically opened-up and inspected to make sure only the highest quality product is shipped.
- We take and store photos of every single quality audit of every single order we ship.
- You can see them when you track your order on our website.