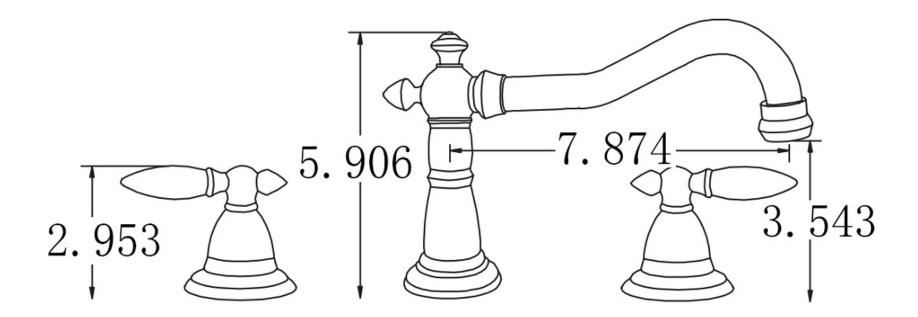

<sup>\*</sup>Estimated as of 21 Jan 2022 1:37 PM.

Quality control approved in Canada. Each box on your order is physically opened-up and inspected to make sure only the highest quality product is shipped. We take and store photos of every single quality audit of every single order we ship. You can see them when you track your order on our website. This product is a group of multiple products. It features a round shape. This bathroom undermount sink set is designed to be installed as a undermount bathroom undermount sink set. It is constructed with ceramic. This bathroom undermount sink set comes with a enamel glaze finish in White color. It is designed for a 3h8-in. faucet.

## Feature(s):

- THIS PRODUCT INCLUDE(S): 1x bathroom undermount sink in white color (260), 1x bathroom sink faucet in chrome color (1792), 1x overflow cap in chrome color (20326).
- This product is a bundle (set of multiple products).
- This bathroom undermount sink set features a round shape with a transitional style.
- This product is made for undermount installation.
- DIY installation instructions are included in the box.
- Comes with an overflow for safety.
- This bathroom undermount sink set features 1 sink.
- The color of the undermount sink is white.
- This bathroom undermount sink set is made with ceramic.
- The primary color of this product is white and it comes with chrome hardware.
- Smooth non-porous surface; prevents from discoloration and fading.
- Double fired and glazed for durability and stain resistance.
- 1.75-in. standard USA-Canada drain opening.
- Sink cut-out included in the box.
- It is highly recommended that you wait for the sink to physically arrive before proceeding with any cut-outs.
- 16.5-in. Width (left to right).
- 16.5-in. Depth (back to front).
- 7.25-in. Height (top to bottom).
- All dimensions are nominal.
- This product can usually be shipped out in 1 day.
- Quality control approved in Canada.
- Each box on your order is physically opened-up and inspected to make sure only the highest quality product is shipped.
- We take and store photos of every single quality audit of every single order we ship.
- You can see them when you track your order on our website.

| Product ID:              | 20326                        |
|--------------------------|------------------------------|
| Product Type:            | Bathroom Undermount Sink Set |
| Shape:                   | Round                        |
| Install Type:            | Undermount                   |
| Faucet Drilling:         | 3H8-in.                      |
| Overflow:                | Yes                          |
| Num Of Sinks:            | 1                            |
| Includes Faucets:        | Yes                          |
| Includes Drains:         | No                           |
| Undermount Sinks Color:  | White                        |
| Width Group:             | 10-in 19-in.                 |
| Material:                | Ceramic                      |
| Style:                   | Transitional                 |
| Finish:                  | Enamel Glaze                 |
| Hardware Color:          | Chrome                       |
| Color:                   | White                        |
| Recommended Ship Method: | SP                           |