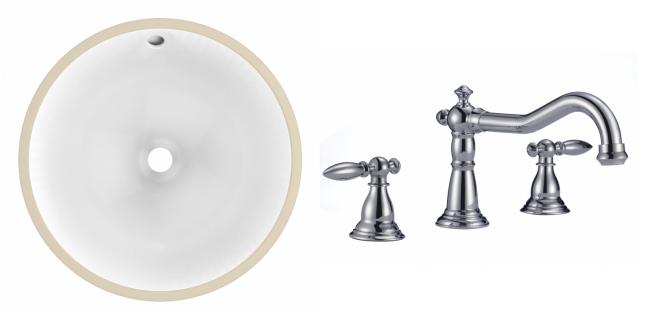

| QTY | Product ID | Series | Product Type             | Description                                                                    | Color  | Stock* | Expected Stock* | Expected Stock ETA* |
|-----|------------|--------|--------------------------|--------------------------------------------------------------------------------|--------|--------|-----------------|---------------------|
| 1   | 260        | N/A    | Bathroom Undermount Sink | 16-in. W 16-in. D CUPC Certified Round Bathroom Undermount Sink In White Color | White  | 20     | 0               |                     |
| 1   | 1792       | Cheer  | Bathroom Sink Faucet     | 3H8-in. CUPC Approved Lead Free Brass Faucet In Chrome Color                   | Chrome | 78     | 0               |                     |
| 1   | 20326      | N/A    | Overflow Cap             | 1.25-in. W Stainless Steel Overflow Cap In Chrome Color                        | Chrome | 876    | 0               |                     |

<sup>\*</sup>Estimated as of 21 Jan 2022 1:37 PM.

Quality control approved in Canada. Each box on your order is physically opened-up and inspected to make sure only the highest quality product is shipped. We take and store photos of every single quality audit of every single order we ship. You can see them when you track your order on our website. This product is a group of multiple products. It features a round shape. This bathroom undermount sink set is designed to be installed as a undermount bathroom undermount sink set. It is constructed with ceramic. This bathroom undermount sink set comes with a enamel glaze finish in White color. It is designed for a 3h8-in. faucet.

## Feature(s):

- THIS PRODUCT INCLUDE(S): 1x bathroom undermount sink in white color (260), 1x bathroom sink faucet in chrome color (1792), 1x overflow cap in chrome color (20326).
- This product is a bundle (set of multiple products).
- This bathroom undermount sink set features a round shape with a transitional style.
- This product is made for undermount installation.
- DIY installation instructions are included in the box.
- Comes with an overflow for safety.
- This bathroom undermount sink set features 1 sink.
- The color of the undermount sink is white.
- This bathroom undermount sink set is made with ceramic.
- The primary color of this product is white and it comes with chrome hardware.
- Smooth non-porous surface; prevents from discoloration and fading.
- Double fired and glazed for durability and stain resistance.
- 1.75-in. standard USA-Canada drain opening.
- Sink cut-out included in the box.
- It is highly recommended that you wait for the sink to physically arrive before proceeding with any cut-outs.
- 16.5-in. Width (left to right).
- 16.5-in. Depth (back to front).
- 7.25-in. Height (top to bottom).
- All dimensions are nominal.
- This product can usually be shipped out in 1 day.
- Quality control approved in Canada.
- Each box on your order is physically opened-up and inspected to make sure only the highest quality product is shipped.
- We take and store photos of every single quality audit of every single order we ship.
- You can see them when you track your order on our website.