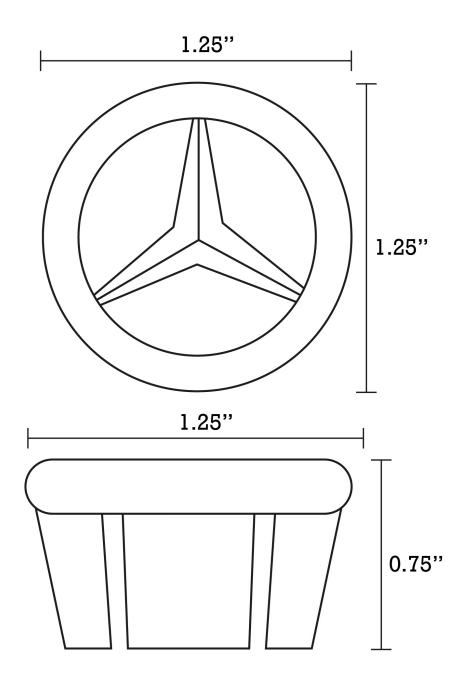

## Feature(s):

- THIS PRODUCT INCLUDE(S): 1x bathroom undermount sink in white color (260), 1x bathroom sink faucet in chrome color (1792), 1x overflow cap in chrome color (20326).
- This product is a bundle (set of multiple products).
- This bathroom undermount sink set features a round shape with a transitional style.
- This product is made for undermount installation.
- DIY installation instructions are included in the box.
- Comes with an overflow for safety.
- This bathroom undermount sink set features 1 sink.
- The color of the undermount sink is white.
- This bathroom undermount sink set is made with ceramic.
- The primary color of this product is white and it comes with chrome hardware.
- Smooth non-porous surface; prevents from discoloration and fading.
- Double fired and glazed for durability and stain resistance.
- 1.75-in. standard USA-Canada drain opening.
- Sink cut-out included in the box.
- It is highly recommended that you wait for the sink to physically arrive before proceeding with any cut-outs.
- 16.5-in. Width (left to right).
- 16.5-in. Depth (back to front).
- 7.25-in. Height (top to bottom).
- All dimensions are nominal.
- This product can usually be shipped out in 1 day.
- Quality control approved in Canada.
- Each box on your order is physically opened-up and inspected to make sure only the highest quality product is shipped.
- We take and store photos of every single quality audit of every single order we ship.
- You can see them when you track your order on our website.

| Product ID:              | 20326                        |
|--------------------------|------------------------------|
| Product Type:            | Bathroom Undermount Sink Set |
| Shape:                   | Round                        |
| Install Type:            | Undermount                   |
| Faucet Drilling:         | 3H8-in.                      |
| Overflow:                | Yes                          |
| Num Of Sinks:            | 1                            |
| Includes Faucets:        | Yes                          |
| Includes Drains:         | No                           |
| Undermount Sinks Color:  | White                        |
| Width Group:             | 10-in 19-in.                 |
| Material:                | Ceramic                      |
| Style:                   | Transitional                 |
| Finish:                  | Enamel Glaze                 |
| Hardware Color:          | Chrome                       |
| Color:                   | White                        |
| Recommended Ship Method: | SP                           |