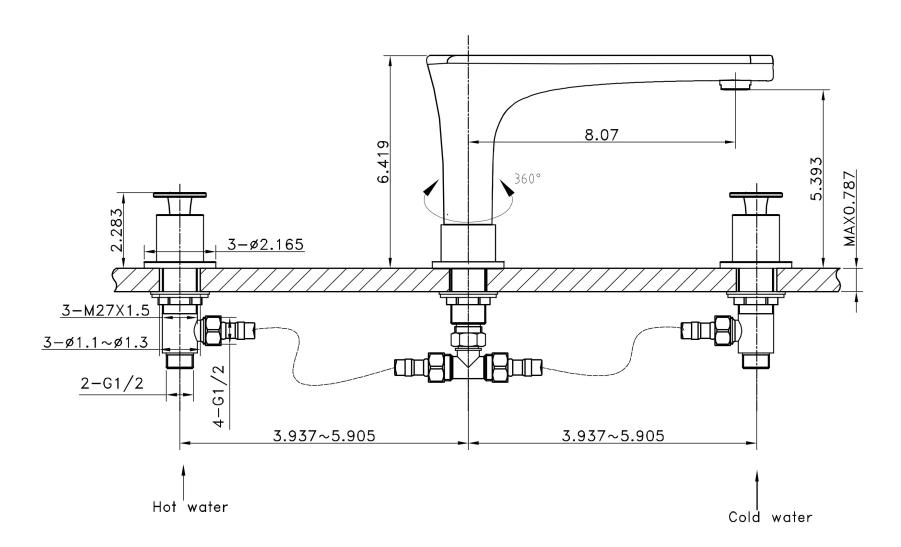

<sup>\*</sup>Estimated as of 21 Jan 2022 1:37 PM.

Quality control approved in Canada. Each box on your order is physically opened-up and inspected to make sure only the highest quality product is shipped. We take and store photos of every single quality audit of every single order we ship. You can see them when you track your order on our website. This product is a group of multiple products. It features a rectangle shape. This bathroom undermount sink set is designed to be installed as a undermount bathroom undermount sink set. It is constructed with ceramic. This bathroom undermount sink set comes with a enamel glaze finish in White color. It is designed for a 3h8-in. faucet.

## Feature(s):

- THIS PRODUCT INCLUDE(S): 1x bathroom undermount sink in white color (324), 1x bathroom sink faucet in chrome color (1783), 1x overflow cap in chrome color (20326).
- This product is a bundle (set of multiple products).
- This bathroom undermount sink set features a rectangle shape with a transitional style.
- This product is made for undermount installation.
- DIY installation instructions are included in the box.
- Comes with an overflow for safety.
- This bathroom undermount sink set features 1 sink.
- The color of the undermount sink is white.
- This bathroom undermount sink set is made with ceramic.
- The primary color of this product is white and it comes with chrome hardware.
- Smooth non-porous surface; prevents from discoloration and fading.
- Double fired and glazed for durability and stain resistance.
- 1.75-in. standard USA-Canada drain opening.
- Sink cut-out included in the box.
- It is highly recommended that you wait for the sink to physically arrive before proceeding with any cut-outs.
- 18.25-in. Width (left to right).
- 13.5-in. Depth (back to front).
- 7.75-in. Height (top to bottom).
- All dimensions are nominal.
- This product can usually be shipped out in 1 day.
- Quality control approved in Canada.
- Each box on your order is physically opened-up and inspected to make sure only the highest quality product is shipped.
- We take and store photos of every single quality audit of every single order we ship.
- You can see them when you track your order on our website.

| Product ID:              | 20326                        |
|--------------------------|------------------------------|
| Product Type:            | Bathroom Undermount Sink Set |
| Shape:                   | Rectangle                    |
| Install Type:            | Undermount                   |
| Faucet Drilling:         | 3H8-in.                      |
| Overflow:                | Yes                          |
| Num Of Sinks:            | 1                            |
| Includes Faucets:        | Yes                          |
| Includes Drains:         | No                           |
| Undermount Sinks Color:  | White                        |
| Width Group:             | 10-in 19-in.                 |
| Material:                | Ceramic                      |
| Style:                   | Transitional                 |
| Finish:                  | Enamel Glaze                 |
| Hardware Color:          | Chrome                       |
| Color:                   | White                        |
| Recommended Ship Method: | SP                           |