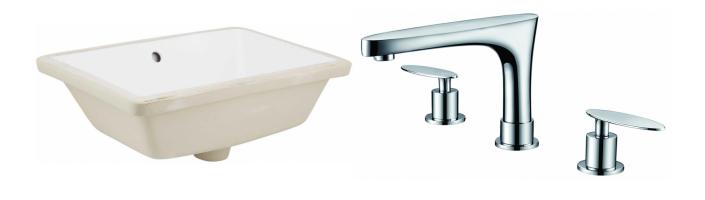

| QTY | Product ID | Series | Product Type             | Description                                                                 | Color  | Stock* | Expected Stock* | Expected Stock ETA* |
|-----|------------|--------|--------------------------|-----------------------------------------------------------------------------|--------|--------|-----------------|---------------------|
| 1   | 324        | N/A    | Bathroom Undermount Sink | 18.25-in. W 13.5-in. D Rectangle Bathroom Undermount Sink In<br>White Color | White  | 517    | 0               |                     |
| 1   | 1783       | Iris   | Bathroom Sink Faucet     | 3H8-in. CUPC Approved Lead Free Brass Faucet In Chrome Color                | Chrome | 21     | 0               |                     |
| 1   | 20326      | N/A    | Overflow Cap             | 1.25-in. W Stainless Steel Overflow Cap In Chrome Color                     | Chrome | 876    | 0               |                     |

<sup>\*</sup>Estimated as of 21 Jan 2022 1:37 PM.

Quality control approved in Canada. Each box on your order is physically opened-up and inspected to make sure only the highest quality product is shipped. We take and store photos of every single quality audit of every single order we ship. You can see them when you track your order on our website. This product is a group of multiple products. It features a rectangle shape. This bathroom undermount sink set is designed to be installed as a undermount bathroom undermount sink set. It is constructed with ceramic. This bathroom undermount sink set comes with a enamel glaze finish in White color. It is designed for a 3h8-in. faucet.

## Feature(s):

- THIS PRODUCT INCLUDE(S): 1x bathroom undermount sink in white color (324), 1x bathroom sink faucet in chrome color (1783), 1x overflow cap in chrome color (20326).
- This product is a bundle (set of multiple products).
- This bathroom undermount sink set features a rectangle shape with a transitional style.
- This product is made for undermount installation.
- DIY installation instructions are included in the box.
- Comes with an overflow for safety.
- This bathroom undermount sink set features 1 sink.
- The color of the undermount sink is white.
- This bathroom undermount sink set is made with ceramic.
- The primary color of this product is white and it comes with chrome hardware.
- Smooth non-porous surface; prevents from discoloration and fading.
- Double fired and glazed for durability and stain resistance.
- 1.75-in. standard USA-Canada drain opening.
- Sink cut-out included in the box.
- It is highly recommended that you wait for the sink to physically arrive before proceeding with any cut-outs.
- 18.25-in. Width (left to right).
- 13.5-in. Depth (back to front).
- 7.75-in. Height (top to bottom).
- All dimensions are nominal.
- This product can usually be shipped out in 1 day.
- Quality control approved in Canada.
- Each box on your order is physically opened-up and inspected to make sure only the highest quality product is shipped.
- We take and store photos of every single quality audit of every single order we ship.
- You can see them when you track your order on our website.