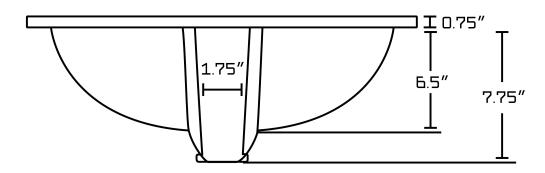

## Feature(s):

- THIS PRODUCT INCLUDE(S): 1x bathroom undermount sink in white color (324), 1x bathroom sink faucet in chrome color (1783), 1x overflow cap in chrome color (20326).
- This product is a bundle (set of multiple products).
- This bathroom undermount sink set features a rectangle shape with a transitional style.
- This product is made for undermount installation.
- DIY installation instructions are included in the box.
- Comes with an overflow for safety.
- This bathroom undermount sink set features 1 sink.
- The color of the undermount sink is white.
- This bathroom undermount sink set is made with ceramic.
- The primary color of this product is white and it comes with chrome hardware.
- Smooth non-porous surface; prevents from discoloration and fading.
- Double fired and glazed for durability and stain resistance.
- 1.75-in. standard USA-Canada drain opening.
- Sink cut-out included in the box.
- It is highly recommended that you wait for the sink to physically arrive before proceeding with any cut-outs.
- 18.25-in. Width (left to right).
- 13.5-in. Depth (back to front).
- 7.75-in. Height (top to bottom).
- All dimensions are nominal.
- This product can usually be shipped out in 1 day.
- Quality control approved in Canada.
- Each box on your order is physically opened-up and inspected to make sure only the highest quality product is shipped.
- We take and store photos of every single quality audit of every single order we ship.
- You can see them when you track your order on our website.