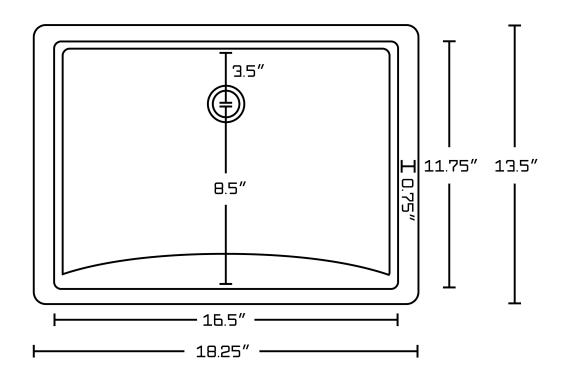

## Feature(s):

- THIS PRODUCT INCLUDE(S): 1x bathroom undermount sink in white color (324), 1x bathroom sink faucet in chrome color (1783), 1x overflow cap in chrome color (20326).
- This product is a bundle (set of multiple products).
- This bathroom undermount sink set features a rectangle shape with a transitional style.
- This product is made for undermount installation.
- DIY installation instructions are included in the box.
- Comes with an overflow for safety.
- This bathroom undermount sink set features 1 sink.
- The color of the undermount sink is white.
- This bathroom undermount sink set is made with ceramic.
- The primary color of this product is white and it comes with chrome hardware.
- Smooth non-porous surface; prevents from discoloration and fading.
- Double fired and glazed for durability and stain resistance.
- 1.75-in. standard USA-Canada drain opening.
- Sink cut-out included in the box.
- It is highly recommended that you wait for the sink to physically arrive before proceeding with any cut-outs.
- 18.25-in. Width (left to right).
- 13.5-in. Depth (back to front).
- 7.75-in. Height (top to bottom).
- All dimensions are nominal.
- This product can usually be shipped out in 1 day.
- Quality control approved in Canada.
- Each box on your order is physically opened-up and inspected to make sure only the highest quality product is shipped.
- We take and store photos of every single quality audit of every single order we ship.
- You can see them when you track your order on our website.

| Product ID:              | 20326                        |
|--------------------------|------------------------------|
| Product Type:            | Bathroom Undermount Sink Set |
| Shape:                   | Rectangle                    |
| Install Type:            | Undermount                   |
| Faucet Drilling:         | 3H8-in.                      |
| Overflow:                | Yes                          |
| Num Of Sinks:            | 1                            |
| Includes Faucets:        | Yes                          |
| Includes Drains:         | No                           |
| Undermount Sinks Color:  | White                        |
| Width Group:             | 10-in 19-in.                 |
| Material:                | Ceramic                      |
| Style:                   | Transitional                 |
| Finish:                  | Enamel Glaze                 |
| Hardware Color:          | Chrome                       |
| Color:                   | White                        |
| Recommended Ship Method: | SP                           |