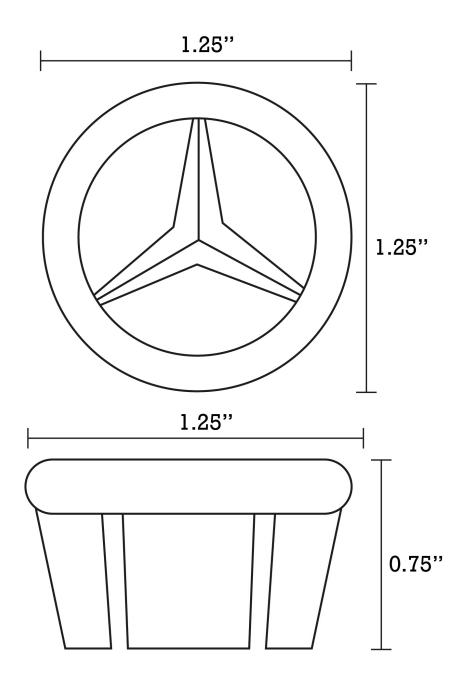

| QTY | Product ID | Series | Product Type             | Description                                                                 | Color  | Stock* | Expected Stock* | Expected Stock ETA* |
|-----|------------|--------|--------------------------|-----------------------------------------------------------------------------|--------|--------|-----------------|---------------------|
| 1   | 324        | N/A    | Bathroom Undermount Sink | 18.25-in. W 13.5-in. D Rectangle Bathroom Undermount Sink In<br>White Color | White  | 517    | 0               |                     |
| 1   | 1783       | Iris   | Bathroom Sink Faucet     | 3H8-in. CUPC Approved Lead Free Brass Faucet In Chrome Color                | Chrome | 21     | 0               |                     |
| 1   | 20326      | N/A    | Overflow Cap             | 1.25-in. W Stainless Steel Overflow Cap In Chrome Color                     | Chrome | 876    | 0               |                     |

| Product ID:              | 20326                        |
|--------------------------|------------------------------|
| Product Type:            | Bathroom Undermount Sink Set |
| Shape:                   | Rectangle                    |
| Install Type:            | Undermount                   |
| Faucet Drilling:         | 3H8-in.                      |
| Overflow:                | Yes                          |
| Num Of Sinks:            | 1                            |
| Includes Faucets:        | Yes                          |
| Includes Drains:         | No                           |
| Undermount Sinks Color:  | White                        |
| Width Group:             | 10-in 19-in.                 |
| Material:                | Ceramic                      |
| Style:                   | Transitional                 |
| Finish:                  | Enamel Glaze                 |
| Hardware Color:          | Chrome                       |
| Color:                   | White                        |
| Recommended Ship Method: | SP                           |