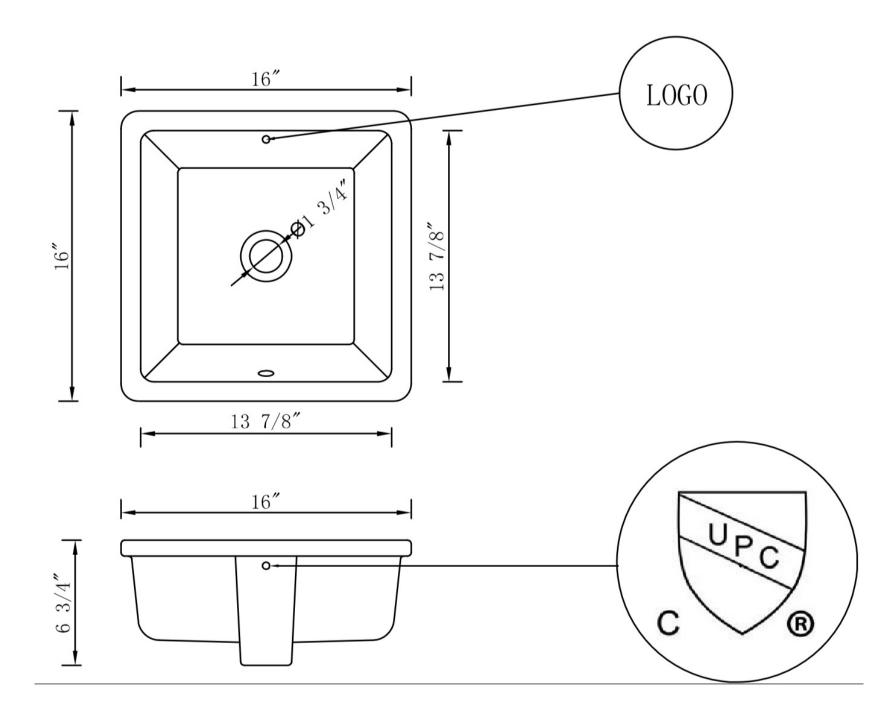

## Feature(s):

- THIS PRODUCT INCLUDE(S): 1x bathroom undermount sink in white color (27746).
- This bathroom undermount sink features a square shape with a transitional style.
- This product is made for undermount installation.
- DIY installation instructions are included in the box.
- This bathroom undermount sink is designed for a deck mount faucet and the faucet drilling location is on the center.
- Comes with an overflow for safety.
- This bathroom undermount sink features 1 sink.
- The color of the undermount sink is white.
- This bathroom undermount sink is made with ceramic.
- CUPC certified.
- Most city inspectors require the use of certified products to get approval.
- The primary color of this product is white.
- Smooth non-porous surface; prevents from discoloration and fading.
- Double fired and glazed for durability and stain resistance.
- 1.75-in. standard USA-Canada drain opening.
- Sink cut-out included in the box.
- It is highly recommended that you wait for the sink to physically arrive before proceeding with any cut-outs.
- 16-in. Width (left to right).
- 16-in. Depth (back to front).
- 6.75-in. Height (top to bottom).
- All dimensions are nominal.
- This product can usually be shipped out in 1 day.
- Quality control approved in Canada.
- Each box on your order is physically opened-up and inspected to make sure only the highest quality product is shipped.
- We take and store photos of every single quality audit of every single order we ship.
- You can see them when you track your order on our website.

| Product ID:               | 27746                    |
|---------------------------|--------------------------|
| Product Type:             | Bathroom Undermount Sink |
| Shape:                    | Square                   |
| Install Type:             | Undermount               |
| Faucet Drilling:          | Deck Mount               |
| Faucet Drilling Location: | Center                   |
| Overflow:                 | Yes                      |
| Num Of Sinks:             | 1                        |
| Includes Faucets:         | No                       |
| Includes Drains:          | No                       |
| Undermount Sinks Color:   | White                    |
| Width Group:              | 10-in 19-in.             |
| Top Color:                | White                    |
| Material:                 | Ceramic                  |
| Certification:            | CUPC                     |
| Style:                    | Transitional             |
| Finish:                   | Enamel Glaze             |
| Color:                    | White                    |
| Recommended Ship Method:  | SP                       |