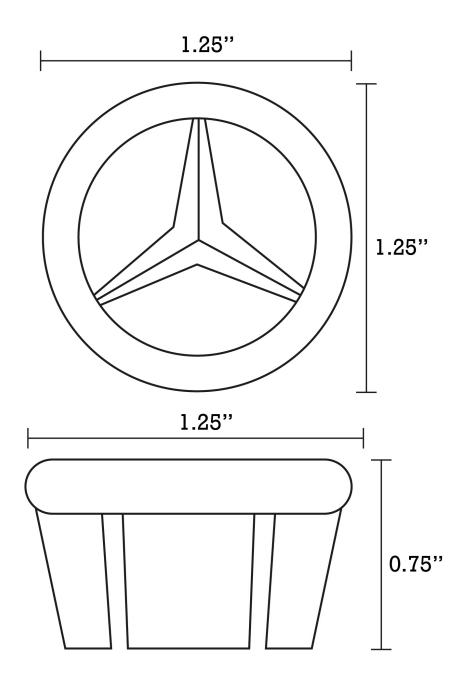

| QTY | Product ID | Series | Product Type             | Description                                                                   | Color   | Stock* | Expected Stock* | Expected Stock ETA* |
|-----|------------|--------|--------------------------|-------------------------------------------------------------------------------|---------|--------|-----------------|---------------------|
| 1   | 362        | N/A    | Bathroom Undermount Sink | 18.25-in. W 13.5-in. D Rectangle Bathroom Undermount Sink In<br>Biscuit Color | Biscuit | 97     | 0               |                     |
| 1   | 1783       | Iris   | Bathroom Sink Faucet     | 3H8-in. CUPC Approved Lead Free Brass Faucet In Chrome Color                  | Chrome  | 21     | 0               |                     |
| 1   | 20326      | N/A    | Overflow Cap             | 1.25-in. W Stainless Steel Overflow Cap In Chrome Color                       | Chrome  | 876    | 0               |                     |

## Feature(s):

- THIS PRODUCT INCLUDE(S): 1x bathroom undermount sink in biscuit color (362), 1x bathroom sink faucet in chrome color (1783), 1x overflow cap in chrome color (20326).
- This product is a bundle (set of multiple products).
- This bathroom undermount sink set features a rectangle shape with a transitional style.
- This product is made for undermount installation.
- DIY installation instructions are included in the box.
- Comes with an overflow for safety.
- This bathroom undermount sink set features 1 sink.
- The color of the undermount sink is biscuit.
- This bathroom undermount sink set is made with ceramic.
- The primary color of this product is biscuit and it comes with chrome hardware.
- Smooth non-porous surface; prevents from discoloration and fading.
- Double fired and glazed for durability and stain resistance.
- 1.75-in. standard USA-Canada drain opening.
- Sink cut-out included in the box.
- It is highly recommended that you wait for the sink to physically arrive before proceeding with any cut-outs.
- 18.25-in. Width (left to right).
- 13.5-in. Depth (back to front).
- 7.75-in. Height (top to bottom).
- All dimensions are nominal.
- This product can usually be shipped out in 1 day.
- Quality control approved in Canada.
- Each box on your order is physically opened-up and inspected to make sure only the highest quality product is shipped.
- We take and store photos of every single quality audit of every single order we ship.
- You can see them when you track your order on our website.

| Product ID:              | 20326                        |
|--------------------------|------------------------------|
| Product Type:            | Bathroom Undermount Sink Set |
| Shape:                   | Rectangle                    |
| Install Type:            | Undermount                   |
| Faucet Drilling:         | 3H8-in.                      |
| Overflow:                | Yes                          |
| Num Of Sinks:            | 1                            |
| Includes Faucets:        | Yes                          |
| Includes Drains:         | No                           |
| Undermount Sinks Color:  | Biscuit                      |
| Width Group:             | 10-in 19-in.                 |
| Material:                | Ceramic                      |
| Style:                   | Transitional                 |
| Finish:                  | Enamel Glaze                 |
| Hardware Color:          | Chrome                       |
| Color:                   | Biscuit                      |
| Recommended Ship Method: | SP                           |