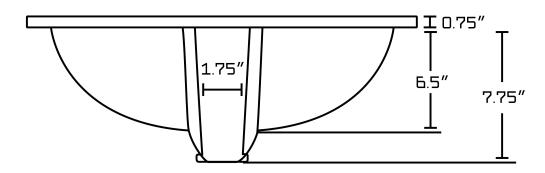

## Feature(s):

- THIS PRODUCT INCLUDE(S): 1x bathroom undermount sink in biscuit color (362), 1x bathroom sink faucet in chrome color (1783), 1x overflow cap in chrome color (20326).
- This product is a bundle (set of multiple products).
- This bathroom undermount sink set features a rectangle shape with a transitional style.
- This product is made for undermount installation.
- DIY installation instructions are included in the box.
- Comes with an overflow for safety.
- This bathroom undermount sink set features 1 sink.
- The color of the undermount sink is biscuit.
- This bathroom undermount sink set is made with ceramic.
- The primary color of this product is biscuit and it comes with chrome hardware.
- Smooth non-porous surface; prevents from discoloration and fading.
- Double fired and glazed for durability and stain resistance.
- 1.75-in. standard USA-Canada drain opening.
- Sink cut-out included in the box.
- It is highly recommended that you wait for the sink to physically arrive before proceeding with any cut-outs.
- 18.25-in. Width (left to right).
- 13.5-in. Depth (back to front).
- 7.75-in. Height (top to bottom).
- All dimensions are nominal.
- This product can usually be shipped out in 1 day.
- Quality control approved in Canada.
- Each box on your order is physically opened-up and inspected to make sure only the highest quality product is shipped.
- We take and store photos of every single quality audit of every single order we ship.
- You can see them when you track your order on our website.