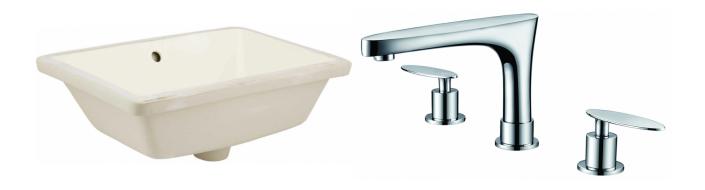

| QTY | Product ID | Series | Product Type             | Description                                                                   | Color   | Stock* | Expected Stock* | Expected Stock ETA* |
|-----|------------|--------|--------------------------|-------------------------------------------------------------------------------|---------|--------|-----------------|---------------------|
| 1   | 362        | N/A    | Bathroom Undermount Sink | 18.25-in. W 13.5-in. D Rectangle Bathroom Undermount Sink In<br>Biscuit Color | Biscuit | 97     | 0               |                     |
| 1   | 1783       | Iris   | Bathroom Sink Faucet     | 3H8-in. CUPC Approved Lead Free Brass Faucet In Chrome Color                  | Chrome  | 21     | 0               |                     |
| 1   | 20326      | N/A    | Overflow Cap             | 1.25-in. W Stainless Steel Overflow Cap In Chrome Color                       | Chrome  | 876    | 0               |                     |

<sup>\*</sup>Estimated as of 21 Jan 2022 1:37 PM.

Quality control approved in Canada. Each box on your order is physically opened-up and inspected to make sure only the highest quality product is shipped. We take and store photos of every single quality audit of every single order we ship. You can see them when you track your order on our website. This product is a group of multiple products. It features a rectangle shape. This bathroom undermount sink set is designed to be installed as a undermount bathroom undermount sink set. It is constructed with ceramic. This bathroom undermount sink set comes with a enamel glaze finish in Biscuit color. It is designed for a 3h8-in. faucet.

## Feature(s):

- THIS PRODUCT INCLUDE(S): 1x bathroom undermount sink in biscuit color (362), 1x bathroom sink faucet in chrome color (1783), 1x overflow cap in chrome color (20326).
- This product is a bundle (set of multiple products).
- This bathroom undermount sink set features a rectangle shape with a transitional style.
- This product is made for undermount installation.
- DIY installation instructions are included in the box.
- Comes with an overflow for safety.
- This bathroom undermount sink set features 1 sink.
- The color of the undermount sink is biscuit.
- This bathroom undermount sink set is made with ceramic.
- The primary color of this product is biscuit and it comes with chrome hardware.
- Smooth non-porous surface; prevents from discoloration and fading.
- Double fired and glazed for durability and stain resistance.
- 1.75-in. standard USA-Canada drain opening.
- Sink cut-out included in the box.
- It is highly recommended that you wait for the sink to physically arrive before proceeding with any cut-outs.
- 18.25-in. Width (left to right).
- 13.5-in. Depth (back to front).
- 7.75-in. Height (top to bottom).
- All dimensions are nominal.
- This product can usually be shipped out in 1 day.
- Quality control approved in Canada.
- Each box on your order is physically opened-up and inspected to make sure only the highest quality product is shipped.
- We take and store photos of every single quality audit of every single order we ship.
- You can see them when you track your order on our website.