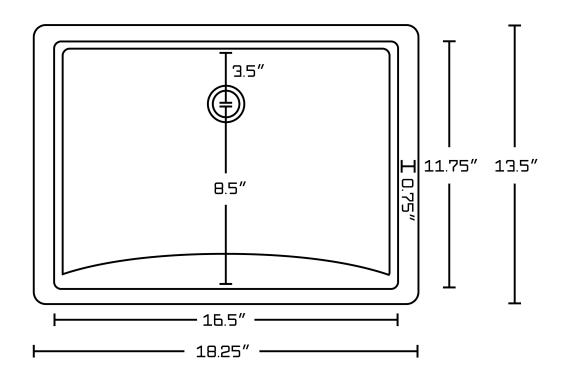

## Feature(s):

- THIS PRODUCT INCLUDE(S): 1x bathroom undermount sink in biscuit color (362), 1x bathroom sink faucet in chrome color (1783), 1x overflow cap in chrome color (20326).
- This product is a bundle (set of multiple products).
- This bathroom undermount sink set features a rectangle shape with a transitional style.
- This product is made for undermount installation.
- DIY installation instructions are included in the box.
- Comes with an overflow for safety.
- This bathroom undermount sink set features 1 sink.
- The color of the undermount sink is biscuit.
- This bathroom undermount sink set is made with ceramic.
- The primary color of this product is biscuit and it comes with chrome hardware.
- Smooth non-porous surface; prevents from discoloration and fading.
- Double fired and glazed for durability and stain resistance.
- 1.75-in. standard USA-Canada drain opening.
- Sink cut-out included in the box.
- It is highly recommended that you wait for the sink to physically arrive before proceeding with any cut-outs.
- 18.25-in. Width (left to right).
- 13.5-in. Depth (back to front).
- 7.75-in. Height (top to bottom).
- All dimensions are nominal.
- This product can usually be shipped out in 1 day.
- Quality control approved in Canada.
- Each box on your order is physically opened-up and inspected to make sure only the highest quality product is shipped.
- We take and store photos of every single quality audit of every single order we ship.
- You can see them when you track your order on our website.