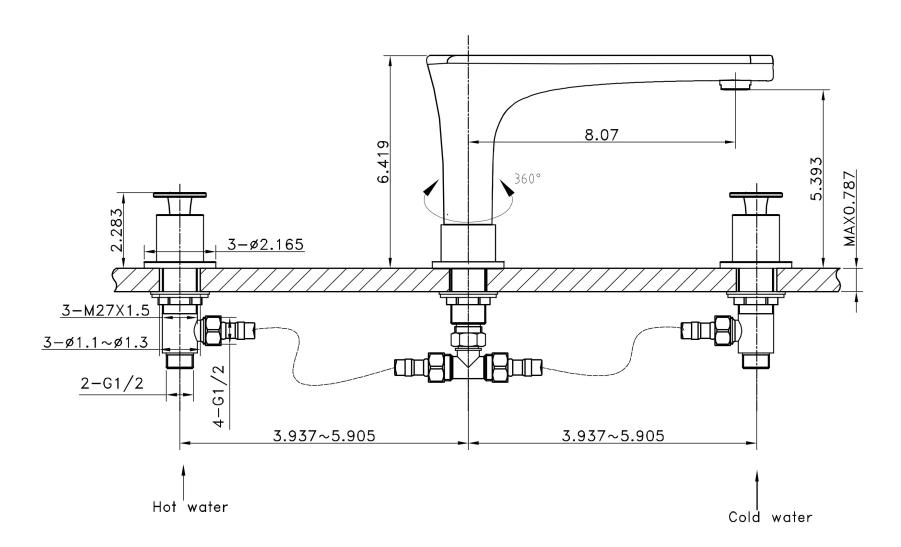

<sup>\*</sup>Estimated as of 21 Jan 2022 1:37 PM.

Quality control approved in Canada. Each box on your order is physically opened-up and inspected to make sure only the highest quality product is shipped. We take and store photos of every single quality audit of every single order we ship. You can see them when you track your order on our website. This product is a group of multiple products. It features a rectangle shape. This bathroom undermount sink set is designed to be installed as a undermount bathroom undermount sink set. It is constructed with ceramic. This bathroom undermount sink set comes with a enamel glaze finish in Biscuit color. It is designed for a 3h8-in. faucet.

## Feature(s):

- THIS PRODUCT INCLUDE(S): 1x bathroom undermount sink in biscuit color (362), 1x bathroom sink faucet in chrome color (1783), 1x overflow cap in chrome color (20326).
- This product is a bundle (set of multiple products).
- This bathroom undermount sink set features a rectangle shape with a transitional style.
- This product is made for undermount installation.
- DIY installation instructions are included in the box.
- Comes with an overflow for safety.
- This bathroom undermount sink set features 1 sink.
- The color of the undermount sink is biscuit.
- This bathroom undermount sink set is made with ceramic.
- The primary color of this product is biscuit and it comes with chrome hardware.
- Smooth non-porous surface; prevents from discoloration and fading.
- Double fired and glazed for durability and stain resistance.
- 1.75-in. standard USA-Canada drain opening.
- Sink cut-out included in the box.
- It is highly recommended that you wait for the sink to physically arrive before proceeding with any cut-outs.
- 18.25-in. Width (left to right).
- 13.5-in. Depth (back to front).
- 7.75-in. Height (top to bottom).
- All dimensions are nominal.
- This product can usually be shipped out in 1 day.
- Quality control approved in Canada.
- Each box on your order is physically opened-up and inspected to make sure only the highest quality product is shipped.
- We take and store photos of every single quality audit of every single order we ship.
- You can see them when you track your order on our website.

| Product ID:              | 20326                        |
|--------------------------|------------------------------|
| Product Type:            | Bathroom Undermount Sink Set |
| Shape:                   | Rectangle                    |
| Install Type:            | Undermount                   |
| Faucet Drilling:         | 3H8-in.                      |
| Overflow:                | Yes                          |
| Num Of Sinks:            | 1                            |
| Includes Faucets:        | Yes                          |
| Includes Drains:         | No                           |
| Undermount Sinks Color:  | Biscuit                      |
| Width Group:             | 10-in 19-in.                 |
| Material:                | Ceramic                      |
| Style:                   | Transitional                 |
| Finish:                  | Enamel Glaze                 |
| Hardware Color:          | Chrome                       |
| Color:                   | Biscuit                      |
| Recommended Ship Method: | SP                           |