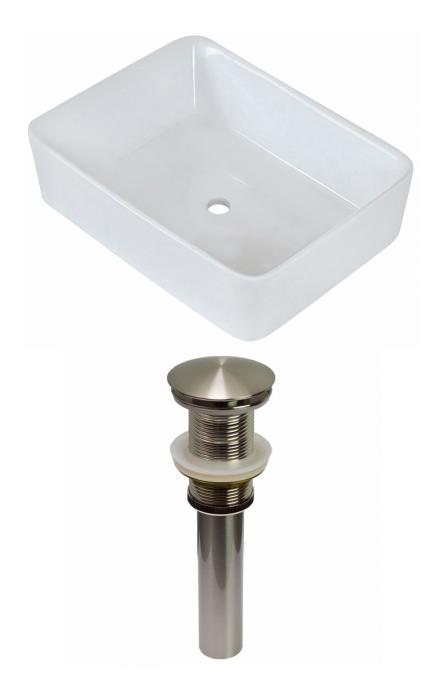

\*Estimated as of 21 Jan 2022 2:15 PM.

Quality control approved in Canada. Each box on your order is physically opened-up and inspected to make sure only the highest quality product is shipped. We take and store photos of every single quality audit of every single order we ship. You can see them when you track your order on our website. This product is a group of multiple products. It features a rectangle shape. This bathroom vessel sink set is designed to be installed as a above counter bathroom vessel sink set. It is constructed with ceramic. This bathroom vessel sink set comes with a enamel glaze finish in White color. It is designed for a deck mount faucet.

## Feature(s):

- This product is a bundle (set of multiple products).
- This bathroom vessel sink set features a rectangle shape with a transitional style.
- This product is made for above counter installation.
- DIY installation instructions are included in the box.
- This bathroom vessel sink set is designed for a deck mount faucet and the faucet drilling location is on the deck mount.
- This bathroom vessel sink set features 1 sink.
- This bathroom vessel sink set is made with ceramic.
- The primary color of this product is white and it comes with brushed nickel hardware.
- Smooth non-porous surface; prevents from discoloration and fading.
- Double fired and glazed for durability and stain resistance.
- 1.75-in. standard USA-Canada drain opening.
- Constructed with lead-free brass, ensuring strength and durability.
- Solid bulky brass feel (not cheap and light).
- 18.75-in. Width (left to right).
- 14.75-in. Depth (back to front).
- 5.5-in. Height (top to bottom).
- All dimensions are nominal.
- This product can usually be shipped out in 1 day.
- Quality control approved in Canada.
- Each box on your order is physically opened-up and inspected to make sure only the highest quality product is shipped.
- We take and store photos of every single quality audit of every single order we ship.
- You can see them when you track your order on our website.
- THIS PRODUCT INCLUDE(S): 1x bathroom vessel sink in white color (155), 1x bathroom sink drain in brushed nickel color (20324).

| Product ID:               | 20324                    |
|---------------------------|--------------------------|
| Product Type:             | Bathroom Vessel Sink Set |
| Shape:                    | Rectangle                |
| Install Type:             | Above Counter            |
| Faucet Drilling:          | Deck Mount               |
| Faucet Drilling Location: | Deck Mount               |
| Overflow:                 | No                       |
| Num Of Sinks:             | 1                        |
| Includes Faucets:         | No                       |
| Includes Drains:          | Yes                      |
| Width Group:              | 10-in 19-in.             |
| Material:                 | Ceramic                  |
| Style:                    | Transitional             |
| Finish:                   | Enamel Glaze             |
| Hardware Color:           | Brushed Nickel           |
| Color:                    | White                    |
| Recommended Ship Method:  | SP                       |