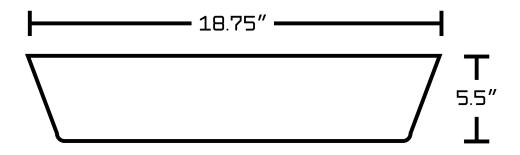

## Feature(s):

- This product is a bundle (set of multiple products).
- This bathroom vessel sink set features a rectangle shape with a transitional style.
- This product is made for above counter installation.
- DIY installation instructions are included in the box.
- This bathroom vessel sink set is designed for a deck mount faucet and the faucet drilling location is on the deck mount.
- This bathroom vessel sink set features 1 sink.
- This bathroom vessel sink set is made with ceramic.
- The primary color of this product is white and it comes with brushed nickel hardware.
- Smooth non-porous surface; prevents from discoloration and fading.
- Double fired and glazed for durability and stain resistance.
- 1.75-in. standard USA-Canada drain opening.
- Constructed with lead-free brass, ensuring strength and durability.
- Solid bulky brass feel (not cheap and light).
- 18.75-in. Width (left to right).
- 14.75-in. Depth (back to front).
- 5.5-in. Height (top to bottom).
- All dimensions are nominal.
- This product can usually be shipped out in 1 day.
- Quality control approved in Canada.
- Each box on your order is physically opened-up and inspected to make sure only the highest quality product is shipped.
- We take and store photos of every single quality audit of every single order we ship.
- You can see them when you track your order on our website.
- THIS PRODUCT INCLUDE(S): 1x bathroom vessel sink in white color (155), 1x bathroom sink drain in brushed nickel color (20324).