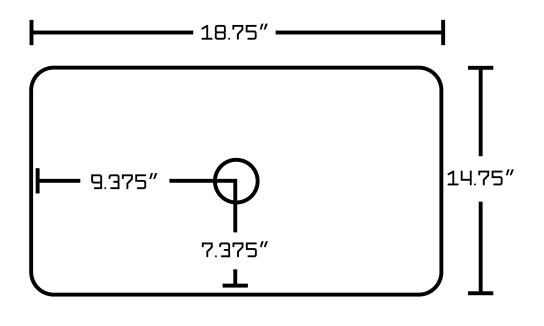

## Feature(s):

- This product is a bundle (set of multiple products).
- This bathroom vessel sink set features a rectangle shape with a transitional style.
- This product is made for above counter installation.
- DIY installation instructions are included in the box.
- This bathroom vessel sink set is designed for a deck mount faucet and the faucet drilling location is on the deck mount.
- This bathroom vessel sink set features 1 sink.
- This bathroom vessel sink set is made with ceramic.
- The primary color of this product is white and it comes with brushed nickel hardware.
- Smooth non-porous surface; prevents from discoloration and fading.
- Double fired and glazed for durability and stain resistance.
- 1.75-in. standard USA-Canada drain opening.
- Constructed with lead-free brass, ensuring strength and durability.
- Solid bulky brass feel (not cheap and light).
- 18.75-in. Width (left to right).
- 14.75-in. Depth (back to front).
- 5.5-in. Height (top to bottom).
- All dimensions are nominal.
- This product can usually be shipped out in 1 day.
- Quality control approved in Canada.
- Each box on your order is physically opened-up and inspected to make sure only the highest quality product is shipped.
- We take and store photos of every single quality audit of every single order we ship.
- You can see them when you track your order on our website.
- THIS PRODUCT INCLUDE(S): 1x bathroom vessel sink in white color (155), 1x bathroom sink drain in brushed nickel color (20324).