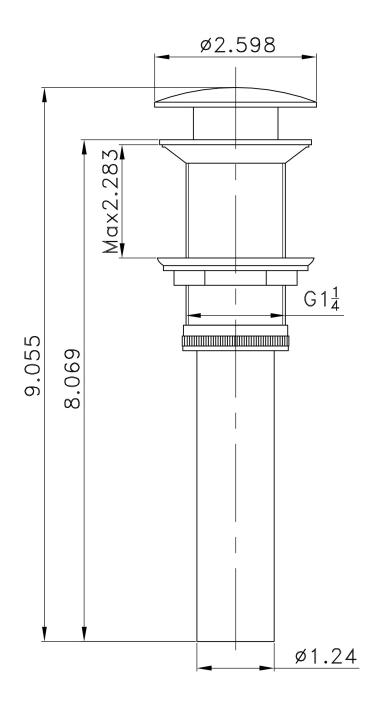

## Feature(s):

- This product is a bundle (set of multiple products).
- This bathroom vessel sink set features a rectangle shape with a transitional style.
- This product is made for above counter installation.
- DIY installation instructions are included in the box.
- This bathroom vessel sink set is designed for a deck mount faucet and the faucet drilling location is on the deck mount.
- This bathroom vessel sink set features 1 sink.
- This bathroom vessel sink set is made with ceramic.
- The primary color of this product is white and it comes with brushed nickel hardware.
- Smooth non-porous surface; prevents from discoloration and fading.
- Double fired and glazed for durability and stain resistance.
- 1.75-in. standard USA-Canada drain opening.
- Constructed with lead-free brass, ensuring strength and durability.
- Solid bulky brass feel (not cheap and light).
- 18.75-in. Width (left to right).
- 14.75-in. Depth (back to front).
- 5.5-in. Height (top to bottom).
- All dimensions are nominal.
- This product can usually be shipped out in 1 day.
- Quality control approved in Canada.
- Each box on your order is physically opened-up and inspected to make sure only the highest quality product is shipped.
- We take and store photos of every single quality audit of every single order we ship.
- You can see them when you track your order on our website.
- THIS PRODUCT INCLUDE(S): 1x bathroom vessel sink in white color (155), 1x bathroom sink drain in brushed nickel color (20324).