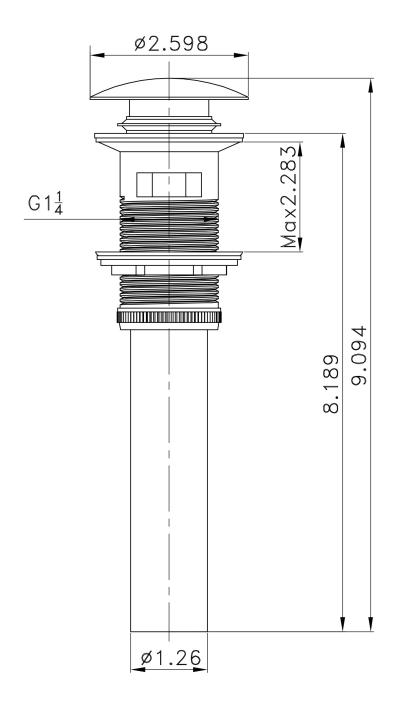

## Feature(s):

- THIS PRODUCT INCLUDE(S): 1x bathroom vessel sink in white color (691), 1x bathroom sink drain in oil rubbed bronze color (20329).
- This product is a bundle (set of multiple products).
- This bathroom vessel sink set features a rectangle shape with a transitional style.
- This product is made for wall mount installation.
- DIY installation instructions are included in the box.
- This bathroom vessel sink set is designed for a 3h4-in. faucet and the faucet drilling location is on the center.
- Comes with an overflow for safety.
- This bathroom vessel sink set features 1 sink.
- This bathroom vessel sink set is made with ceramic.
- The primary color of this product is white and it comes with oil rubbed bronze hardware.
- Smooth non-porous surface; prevents from discoloration and fading.
- Double fired and glazed for durability and stain resistance.
- 1.75-in. standard USA-Canada drain opening.
- Constructed with lead-free brass, ensuring strength and durability.
- Solid bulky brass feel (not cheap and light).
- 21-in. Width (left to right).
- 16.5-in. Depth (back to front).
- 6-in. Height (top to bottom).
- All dimensions are nominal.
- This product can usually be shipped out in 1 day.
- Quality control approved in Canada.
- Each box on your order is physically opened-up and inspected to make sure only the highest quality product is shipped.
- We take and store photos of every single quality audit of every single order we ship.
- You can see them when you track your order on our website.

| Product ID:               | 20329                    |
|---------------------------|--------------------------|
| Product Type:             | Bathroom Vessel Sink Set |
| Shape:                    | Rectangle                |
| Install Type:             | Wall Mount               |
| Faucet Drilling:          | 3H4-in.                  |
| Faucet Drilling Location: | Center                   |
| Overflow:                 | Yes                      |
| Num Of Sinks:             | 1                        |
| Includes Faucets:         | No                       |
| Includes Drains:          | Yes                      |
| Width Group:              | 20-in 29-in.             |
| Material:                 | Ceramic                  |
| Style:                    | Transitional             |
| Finish:                   | Enamel Glaze             |
| Hardware Color:           | Oil Rubbed Bronze        |
| Color:                    | White                    |
| Recommended Ship Method:  | SP                       |