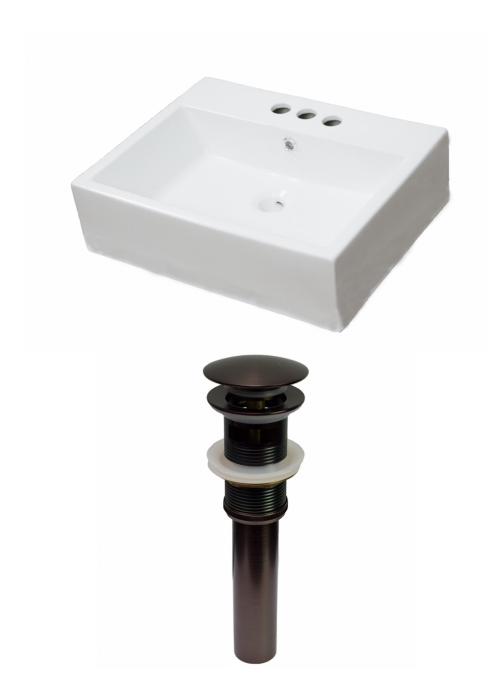

\*Estimated as of 21 Jan 2022 2:17 PM.

Quality control approved in Canada. Each box on your order is physically opened-up and inspected to make sure only the highest quality product is shipped. We take and store photos of every single quality audit of every single order we ship. You can see them when you track your order on our website. This product is a group of multiple products. It features a rectangle shape. This bathroom vessel sink set is designed to be installed as a wall mount bathroom vessel sink set. It is constructed with ceramic. This bathroom vessel sink set comes with a enamel glaze finish in White color. It is designed for a 3h4-in. faucet.

## Feature(s):

- THIS PRODUCT INCLUDE(S): 1x bathroom vessel sink in white color (691), 1x bathroom sink drain in oil rubbed bronze color (20329).
- This product is a bundle (set of multiple products).
- This bathroom vessel sink set features a rectangle shape with a transitional style.
- This product is made for wall mount installation.
- DIY installation instructions are included in the box.
- This bathroom vessel sink set is designed for a 3h4-in. faucet and the faucet drilling location is on the center.
- Comes with an overflow for safety.
- This bathroom vessel sink set features 1 sink.
- This bathroom vessel sink set is made with ceramic.
- The primary color of this product is white and it comes with oil rubbed bronze hardware.
- Smooth non-porous surface; prevents from discoloration and fading.
- Double fired and glazed for durability and stain resistance.
- 1.75-in. standard USA-Canada drain opening.
- Constructed with lead-free brass, ensuring strength and durability.
- Solid bulky brass feel (not cheap and light).
- 21-in. Width (left to right).
- 16.5-in. Depth (back to front).
- 6-in. Height (top to bottom).
- All dimensions are nominal.
- This product can usually be shipped out in 1 day.
- Quality control approved in Canada.
- Each box on your order is physically opened-up and inspected to make sure only the highest quality product is shipped.
- We take and store photos of every single quality audit of every single order we ship.
- You can see them when you track your order on our website.