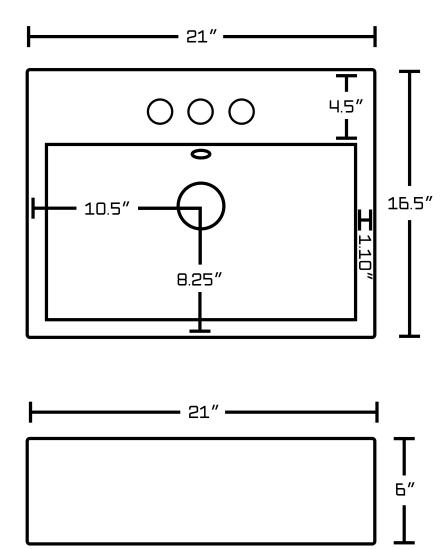

## Feature(s):

- THIS PRODUCT INCLUDE(S): 1x bathroom vessel sink in white color (691), 1x bathroom sink drain in oil rubbed bronze color (20329).
- This product is a bundle (set of multiple products).
- This bathroom vessel sink set features a rectangle shape with a transitional style.
- This product is made for wall mount installation.
- DIY installation instructions are included in the box.
- This bathroom vessel sink set is designed for a 3h4-in. faucet and the faucet drilling location is on the center.
- Comes with an overflow for safety.
- This bathroom vessel sink set features 1 sink.
- This bathroom vessel sink set is made with ceramic.
- The primary color of this product is white and it comes with oil rubbed bronze hardware.
- Smooth non-porous surface; prevents from discoloration and fading.
- Double fired and glazed for durability and stain resistance.
- 1.75-in. standard USA-Canada drain opening.
- Constructed with lead-free brass, ensuring strength and durability.
- Solid bulky brass feel (not cheap and light).
- 21-in. Width (left to right).
- 16.5-in. Depth (back to front).
- 6-in. Height (top to bottom).
- All dimensions are nominal.
- This product can usually be shipped out in 1 day.
- Quality control approved in Canada.
- Each box on your order is physically opened-up and inspected to make sure only the highest quality product is shipped.
- We take and store photos of every single quality audit of every single order we ship.
- You can see them when you track your order on our website.

| Product ID:               | 20329                    |
|---------------------------|--------------------------|
| Product Type:             | Bathroom Vessel Sink Set |
| Shape:                    | Rectangle                |
| Install Type:             | Wall Mount               |
| Faucet Drilling:          | 3H4-in.                  |
| Faucet Drilling Location: | Center                   |
| Overflow:                 | Yes                      |
| Num Of Sinks:             | 1                        |
| Includes Faucets:         | No                       |
| Includes Drains:          | Yes                      |
| Width Group:              | 20-in 29-in.             |
| Material:                 | Ceramic                  |
| Style:                    | Transitional             |
| Finish:                   | Enamel Glaze             |
| Hardware Color:           | Oil Rubbed Bronze        |
| Color:                    | White                    |
| Recommended Ship Method:  | SP                       |