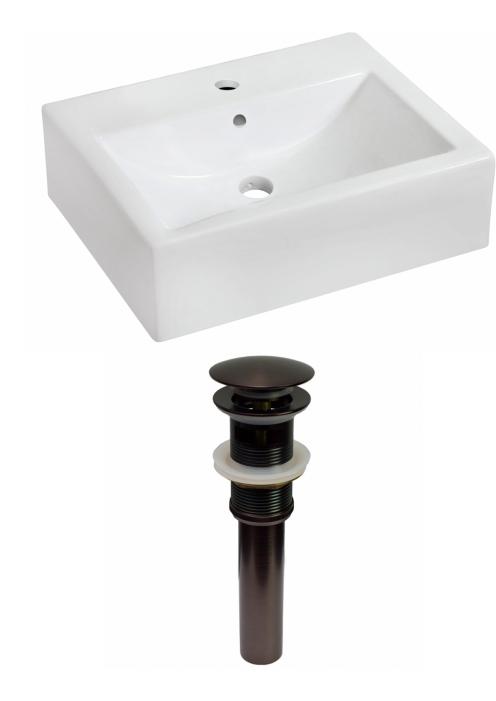

\*Estimated as of 21 Jan 2022 2:16 PM.

Quality control approved in Canada. Each box on your order is physically opened-up and inspected to make sure only the highest quality product is shipped. We take and store photos of every single quality audit of every single order we ship. You can see them when you track your order on our website. This product is a group of multiple products. It features a rectangle shape. This bathroom vessel sink set is designed to be installed as a wall mount bathroom vessel sink set. It is constructed with ceramic. This bathroom vessel sink set comes with a enamel glaze finish in White color. It is designed for a 1 hole faucet.

## Feature(s):

- THIS PRODUCT INCLUDE(S): 1x bathroom vessel sink in white color (685), 1x bathroom sink drain in oil rubbed bronze color (20329).
- This product is a bundle (set of multiple products).
- This bathroom vessel sink set features a rectangle shape with a transitional style.
- This product is made for wall mount installation.
- DIY installation instructions are included in the box.
- This bathroom vessel sink set is designed for a 1 hole faucet and the faucet drilling location is on the center.
- Comes with an overflow for safety.
- This bathroom vessel sink set features 1 sink.
- This bathroom vessel sink set is made with ceramic.
- The primary color of this product is white and it comes with oil rubbed bronze hardware.
- Smooth non-porous surface; prevents from discoloration and fading.
- Double fired and glazed for durability and stain resistance.
- 1.75-in. standard USA-Canada drain opening.
- Constructed with lead-free brass, ensuring strength and durability.
- Solid bulky brass feel (not cheap and light).
- 20.25-in. Width (left to right).
- 16.25-in. Depth (back to front).
- 6-in. Height (top to bottom).
- All dimensions are nominal.
- This product can usually be shipped out in 1 day.
- Quality control approved in Canada.
- Each box on your order is physically opened-up and inspected to make sure only the highest quality product is shipped.
- We take and store photos of every single quality audit of every single order we ship.
- You can see them when you track your order on our website.

| Product ID:               | 20329                    |
|---------------------------|--------------------------|
|                           |                          |
| Product Type:             | Bathroom Vessel Sink Set |
| Shape:                    | Rectangle                |
| Install Type:             | Wall Mount               |
| Faucet Drilling:          | 1 Hole                   |
| Faucet Drilling Location: | Center                   |
| Overflow:                 | Yes                      |
| Num Of Sinks:             | 1                        |
| Includes Faucets:         | No                       |
| Includes Drains:          | Yes                      |
| Width Group:              | 20-in 29-in.             |
| Material:                 | Ceramic                  |
| Style:                    | Transitional             |
| Finish:                   | Enamel Glaze             |
| Hardware Color:           | Oil Rubbed Bronze        |
| Color:                    | White                    |
| Recommended Ship Method:  | SP                       |