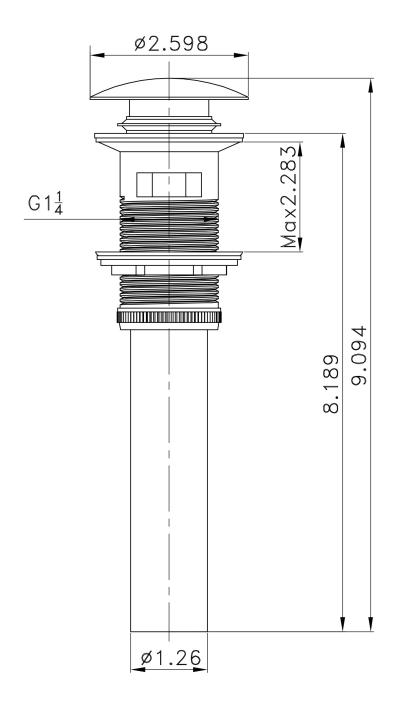

## Feature(s):

- THIS PRODUCT INCLUDE(S): 1x bathroom vessel sink in white color (685), 1x bathroom sink drain in oil rubbed bronze color (20329).
- This product is a bundle (set of multiple products).
- This bathroom vessel sink set features a rectangle shape with a transitional style.
- This product is made for wall mount installation.
- DIY installation instructions are included in the box.
- This bathroom vessel sink set is designed for a 1 hole faucet and the faucet drilling location is on the center.
- Comes with an overflow for safety.
- This bathroom vessel sink set features 1 sink.
- This bathroom vessel sink set is made with ceramic.
- The primary color of this product is white and it comes with oil rubbed bronze hardware.
- Smooth non-porous surface; prevents from discoloration and fading.
- Double fired and glazed for durability and stain resistance.
- 1.75-in. standard USA-Canada drain opening.
- Constructed with lead-free brass, ensuring strength and durability.
- Solid bulky brass feel (not cheap and light).
- 20.25-in. Width (left to right).
- 16.25-in. Depth (back to front).
- 6-in. Height (top to bottom).
- All dimensions are nominal.
- This product can usually be shipped out in 1 day.
- Quality control approved in Canada.
- Each box on your order is physically opened-up and inspected to make sure only the highest quality product is shipped.
- We take and store photos of every single quality audit of every single order we ship.
- You can see them when you track your order on our website.

| Product ID:               | 20329                    |
|---------------------------|--------------------------|
|                           |                          |
| Product Type:             | Bathroom Vessel Sink Set |
| Shape:                    | Rectangle                |
| Install Type:             | Wall Mount               |
| Faucet Drilling:          | 1 Hole                   |
| Faucet Drilling Location: | Center                   |
| Overflow:                 | Yes                      |
| Num Of Sinks:             | 1                        |
| Includes Faucets:         | No                       |
| Includes Drains:          | Yes                      |
| Width Group:              | 20-in 29-in.             |
| Material:                 | Ceramic                  |
| Style:                    | Transitional             |
| Finish:                   | Enamel Glaze             |
| Hardware Color:           | Oil Rubbed Bronze        |
| Color:                    | White                    |
| Recommended Ship Method:  | SP                       |