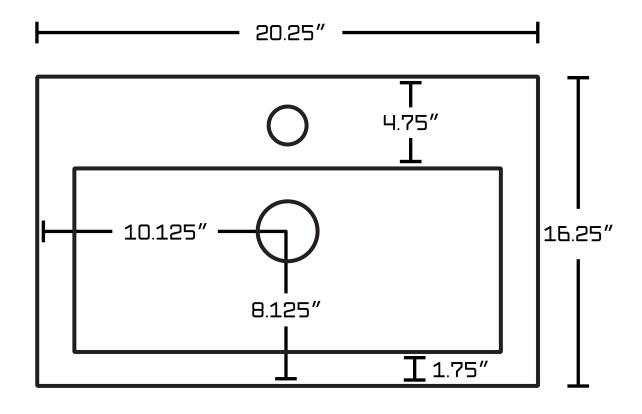

## Feature(s):

- THIS PRODUCT INCLUDE(S): 1x bathroom vessel sink in white color (685), 1x bathroom sink drain in oil rubbed bronze color (20329).
- This product is a bundle (set of multiple products).
- This bathroom vessel sink set features a rectangle shape with a transitional style.
- This product is made for wall mount installation.
- DIY installation instructions are included in the box.
- This bathroom vessel sink set is designed for a 1 hole faucet and the faucet drilling location is on the center.
- Comes with an overflow for safety.
- This bathroom vessel sink set features 1 sink.
- This bathroom vessel sink set is made with ceramic.
- The primary color of this product is white and it comes with oil rubbed bronze hardware.
- Smooth non-porous surface; prevents from discoloration and fading.
- Double fired and glazed for durability and stain resistance.
- 1.75-in. standard USA-Canada drain opening.
- Constructed with lead-free brass, ensuring strength and durability.
- Solid bulky brass feel (not cheap and light).
- 20.25-in. Width (left to right).
- 16.25-in. Depth (back to front).
- 6-in. Height (top to bottom).
- All dimensions are nominal.
- This product can usually be shipped out in 1 day.
- Quality control approved in Canada.
- Each box on your order is physically opened-up and inspected to make sure only the highest quality product is shipped.
- We take and store photos of every single quality audit of every single order we ship.
- You can see them when you track your order on our website.

| Product ID:               | 20329                    |
|---------------------------|--------------------------|
|                           |                          |
| Product Type:             | Bathroom Vessel Sink Set |
| Shape:                    | Rectangle                |
| Install Type:             | Wall Mount               |
| Faucet Drilling:          | 1 Hole                   |
| Faucet Drilling Location: | Center                   |
| Overflow:                 | Yes                      |
| Num Of Sinks:             | 1                        |
| Includes Faucets:         | No                       |
| Includes Drains:          | Yes                      |
| Width Group:              | 20-in 29-in.             |
| Material:                 | Ceramic                  |
| Style:                    | Transitional             |
| Finish:                   | Enamel Glaze             |
| Hardware Color:           | Oil Rubbed Bronze        |
| Color:                    | White                    |
| Recommended Ship Method:  | SP                       |