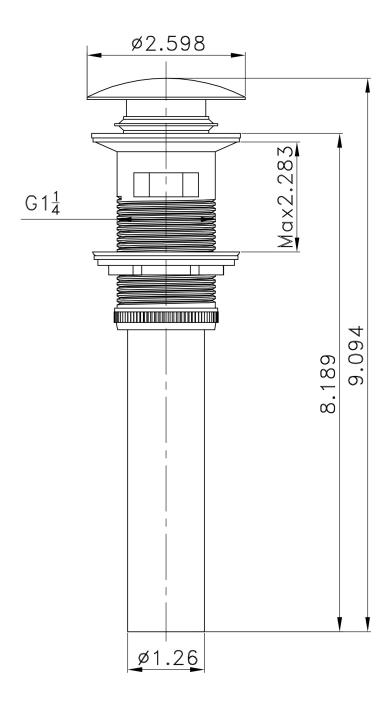

## Feature(s):

- THIS PRODUCT INCLUDE(S): 1x bathroom vessel sink in white color (690), 1x bathroom sink drain in brushed nickel color (20320).
- This product is a bundle (set of multiple products).
- This bathroom vessel sink set features a rectangle shape with a transitional style.
- This product is made for wall mount installation.
- DIY installation instructions are included in the box.
- This bathroom vessel sink set is designed for a 1 hole faucet and the faucet drilling location is on the center.
- Comes with an overflow for safety.
- This bathroom vessel sink set features 1 sink.
- This bathroom vessel sink set is made with ceramic.
- The primary color of this product is white and it comes with brushed nickel hardware.
- Smooth non-porous surface; prevents from discoloration and fading.
- Double fired and glazed for durability and stain resistance.
- 1.75-in. standard USA-Canada drain opening.
- Constructed with lead-free brass, ensuring strength and durability.
- Solid bulky brass feel (not cheap and light).
- 21-in. Width (left to right).
- 16.5-in. Depth (back to front).
- 6-in. Height (top to bottom).
- All dimensions are nominal.
- This product can usually be shipped out in 1 day.
- Quality control approved in Canada.
- Each box on your order is physically opened-up and inspected to make sure only the highest quality product is shipped.
- We take and store photos of every single quality audit of every single order we ship.
- You can see them when you track your order on our website.