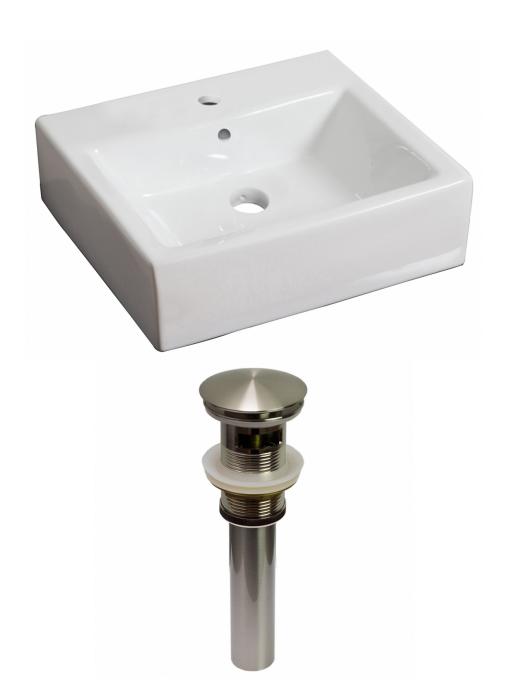

<sup>\*</sup>Estimated as of 21 Jan 2022 2:17 PM.

Quality control approved in Canada. Each box on your order is physically opened-up and inspected to make sure only the highest quality product is shipped. We take and store photos of every single quality audit of every single order we ship. You can see them when you track your order on our website. This product is a group of multiple products. It features a rectangle shape. This bathroom vessel sink set is designed to be installed as a wall mount bathroom vessel sink set. It is constructed with ceramic. This bathroom vessel sink set comes with a enamel glaze finish in White color. It is designed for a 1 hole faucet.

## Feature(s):

- THIS PRODUCT INCLUDE(S): 1x bathroom vessel sink in white color (690), 1x bathroom sink drain in brushed nickel color (20320).
- This product is a bundle (set of multiple products).
- This bathroom vessel sink set features a rectangle shape with a transitional style.
- This product is made for wall mount installation.
- DIY installation instructions are included in the box.
- This bathroom vessel sink set is designed for a 1 hole faucet and the faucet drilling location is on the center.
- Comes with an overflow for safety.
- This bathroom vessel sink set features 1 sink.
- This bathroom vessel sink set is made with ceramic.
- The primary color of this product is white and it comes with brushed nickel hardware.
- Smooth non-porous surface; prevents from discoloration and fading.
- Double fired and glazed for durability and stain resistance.
- 1.75-in. standard USA-Canada drain opening.
- Constructed with lead-free brass, ensuring strength and durability.
- Solid bulky brass feel (not cheap and light).
- 21-in. Width (left to right).
- 16.5-in. Depth (back to front).
- 6-in. Height (top to bottom).
- All dimensions are nominal.
- This product can usually be shipped out in 1 day.
- Quality control approved in Canada.
- Each box on your order is physically opened-up and inspected to make sure only the highest quality product is shipped.
- We take and store photos of every single quality audit of every single order we ship.
- You can see them when you track your order on our website.