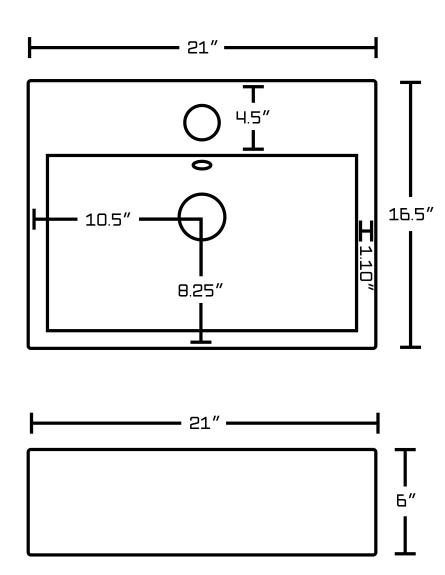

## Feature(s):

- THIS PRODUCT INCLUDE(S): 1x bathroom vessel sink in white color (690), 1x bathroom sink drain in brushed nickel color (20320).
- This product is a bundle (set of multiple products).
- This bathroom vessel sink set features a rectangle shape with a transitional style.
- This product is made for wall mount installation.
- DIY installation instructions are included in the box.
- This bathroom vessel sink set is designed for a 1 hole faucet and the faucet drilling location is on the center.
- Comes with an overflow for safety.
- This bathroom vessel sink set features 1 sink.
- This bathroom vessel sink set is made with ceramic.
- The primary color of this product is white and it comes with brushed nickel hardware.
- Smooth non-porous surface; prevents from discoloration and fading.
- Double fired and glazed for durability and stain resistance.
- 1.75-in. standard USA-Canada drain opening.
- Constructed with lead-free brass, ensuring strength and durability.
- Solid bulky brass feel (not cheap and light).
- 21-in. Width (left to right).
- 16.5-in. Depth (back to front).
- 6-in. Height (top to bottom).
- All dimensions are nominal.
- This product can usually be shipped out in 1 day.
- Quality control approved in Canada.
- Each box on your order is physically opened-up and inspected to make sure only the highest quality product is shipped.
- We take and store photos of every single quality audit of every single order we ship.
- You can see them when you track your order on our website.