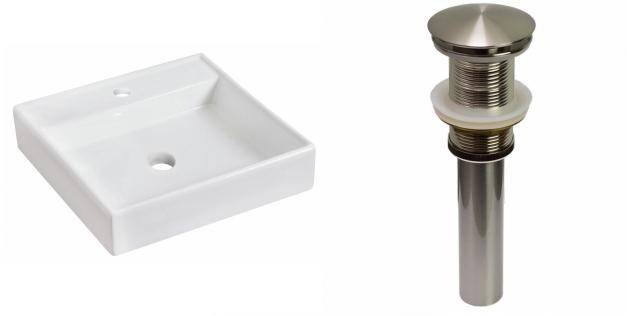

<sup>\*</sup>Estimated as of 21 Jan 2022 2:08 PM.

Quality control approved in Canada. Each box on your order is physically opened-up and inspected to make sure only the highest quality product is shipped. We take and store photos of every single quality audit of every single order we ship. You can see them when you track your order on our website. This product is a group of multiple products. It features a square shape. This bathroom vessel sink set is designed to be installed as a above counter bathroom vessel sink set. It is constructed with ceramic. This bathroom vessel sink set comes with a enamel glaze finish in White color. It is designed for a 1 hole faucet.

## Feature(s):

- THIS PRODUCT INCLUDE(S): 1x bathroom vessel sink in white color (595), 1x bathroom sink drain in brushed nickel color (20324), 1x bathroom sink faucet in brushed nickel color (28761).
- This product is a bundle (set of multiple products).
- This bathroom vessel sink set features a square shape with a modern style.
- This product is made for above counter installation.
- DIY installation instructions are included in the box.
- This bathroom vessel sink set is designed for a 1 hole faucet and the faucet drilling location is on the center.
- This bathroom vessel sink set features 1 sink.
- This bathroom vessel sink set is made with ceramic.
- The primary color of this product is white and it comes with brushed nickel hardware.
- Smooth non-porous surface; prevents from discoloration and fading.
- Double fired and glazed for durability and stain resistance.
- 1.75-in. standard USA-Canada drain opening.
- Constructed with lead-free brass, ensuring strength and durability.
- Solid bulky brass feel (not cheap and light).
- 17.5-in. Width (left to right).
- 17.5-in. Depth (back to front).
- 3.75-in. Height (top to bottom).
- All dimensions are nominal.
- This product can usually be shipped out in 1 day.
- Quality control approved in Canada.
- Each box on your order is physically opened-up and inspected to make sure only the highest quality product is shipped.
- We take and store photos of every single quality audit of every single order we ship.
- You can see them when you track your order on our website.

| Product ID:               | 28761                    |
|---------------------------|--------------------------|
| Product Type:             | Bathroom Vessel Sink Set |
| Shape:                    | Square                   |
| Install Type:             | Above Counter            |
| Faucet Drilling:          | 1 Hole                   |
| Faucet Drilling Location: | Center                   |
| Overflow:                 | No                       |
| Num Of Sinks:             | 1                        |
| Includes Faucets:         | Yes                      |
| Includes Drains:          | Yes                      |
| Width Group:              | 10-in 19-in.             |
| Material:                 | Ceramic                  |
| Style:                    | Modern                   |
| Finish:                   | Enamel Glaze             |
| Hardware Color:           | Brushed Nickel           |
| Color:                    | White                    |
| Recommended Ship Method:  | SP                       |