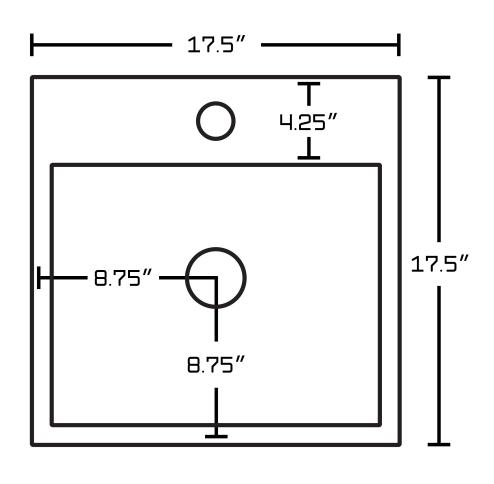

## Feature(s):

- THIS PRODUCT INCLUDE(S): 1x bathroom vessel sink in white color (595), 1x bathroom sink drain in brushed nickel color (20324), 1x bathroom sink faucet in brushed nickel color (28761).
- This product is a bundle (set of multiple products).
- This bathroom vessel sink set features a square shape with a modern style.
- This product is made for above counter installation.
- DIY installation instructions are included in the box.
- This bathroom vessel sink set is designed for a 1 hole faucet and the faucet drilling location is on the center.
- This bathroom vessel sink set features 1 sink.
- This bathroom vessel sink set is made with ceramic.
- The primary color of this product is white and it comes with brushed nickel hardware.
- Smooth non-porous surface; prevents from discoloration and fading.
- Double fired and glazed for durability and stain resistance.
- 1.75-in. standard USA-Canada drain opening.
- Constructed with lead-free brass, ensuring strength and durability.
- Solid bulky brass feel (not cheap and light).
- 17.5-in. Width (left to right).
- 17.5-in. Depth (back to front).
- 3.75-in. Height (top to bottom).
- All dimensions are nominal.
- This product can usually be shipped out in 1 day.
- Quality control approved in Canada.
- Each box on your order is physically opened-up and inspected to make sure only the highest quality product is shipped.
- We take and store photos of every single quality audit of every single order we ship.
- You can see them when you track your order on our website.

3.75"

| Notes |  |
|-------|--|
|       |  |
|       |  |
|       |  |
|       |  |
|       |  |
|       |  |
|       |  |
|       |  |
|       |  |
|       |  |
|       |  |
|       |  |
|       |  |
|       |  |
|       |  |
|       |  |