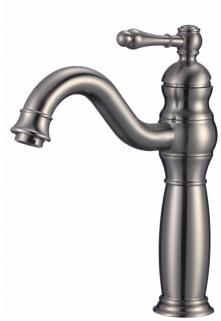

| QTY | Product ID | Series | Product Type         | Description                                                                    | Color          | Stock* | Expected Stock* | Expected Stock ETA* |
|-----|------------|--------|----------------------|--------------------------------------------------------------------------------|----------------|--------|-----------------|---------------------|
| 1   | 595        | N/A    | Bathroom Vessel Sink | 17.5-in. W Above Counter White Bathroom Vessel Sink For 1 Hole Center Drilling | White          | 11     | 0               |                     |
| 1   | 20324      | N/A    | Bathroom Sink Drain  | 2.6-in. W Stainless Steel Bathroom Sink Drain In Brushed Nickel                | Brushed Nickel | 90     | 0               |                     |
| 1   | 28761      | N/A    | Bathroom Sink Faucet | 1 Hole CUPC Approved Lead Free Brass Faucet In Brushed Nickel Color            | Brushed Nickel | 5      | 0               |                     |

## Feature(s):

- THIS PRODUCT INCLUDE(S): 1x bathroom vessel sink in white color (595), 1x bathroom sink drain in brushed nickel color (20324), 1x bathroom sink faucet in brushed nickel color (28761).
- This product is a bundle (set of multiple products).
- This bathroom vessel sink set features a square shape with a modern style.
- This product is made for above counter installation.
- DIY installation instructions are included in the box.
- This bathroom vessel sink set is designed for a 1 hole faucet and the faucet drilling location is on the center.
- This bathroom vessel sink set features 1 sink.
- This bathroom vessel sink set is made with ceramic.
- The primary color of this product is white and it comes with brushed nickel hardware.
- Smooth non-porous surface; prevents from discoloration and fading.
- Double fired and glazed for durability and stain resistance.
- 1.75-in. standard USA-Canada drain opening.
- Constructed with lead-free brass, ensuring strength and durability.
- Solid bulky brass feel (not cheap and light).
- 17.5-in. Width (left to right).
- 17.5-in. Depth (back to front).
- 3.75-in. Height (top to bottom).
- All dimensions are nominal.
- This product can usually be shipped out in 1 day.
- Quality control approved in Canada.
- Each box on your order is physically opened-up and inspected to make sure only the highest quality product is shipped.
- We take and store photos of every single quality audit of every single order we ship.
- You can see them when you track your order on our website.