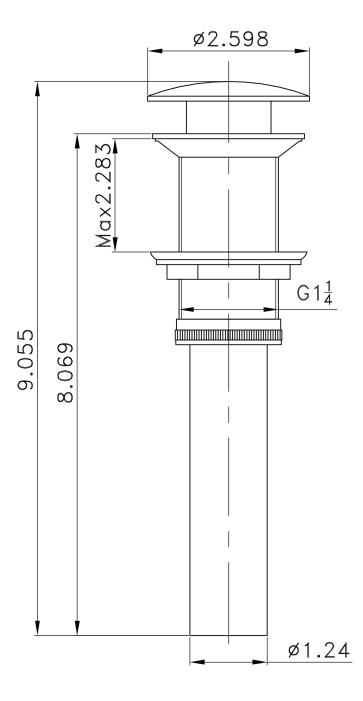

## Feature(s):

- THIS PRODUCT INCLUDE(S): 1x bathroom vessel sink in white color (595), 1x bathroom sink drain in brushed nickel color (20324), 1x bathroom sink faucet in brushed nickel color (28761).
- This product is a bundle (set of multiple products).
- This bathroom vessel sink set features a square shape with a modern style.
- This product is made for above counter installation.
- DIY installation instructions are included in the box.
- This bathroom vessel sink set is designed for a 1 hole faucet and the faucet drilling location is on the center.
- This bathroom vessel sink set features 1 sink.
- This bathroom vessel sink set is made with ceramic.
- The primary color of this product is white and it comes with brushed nickel hardware.
- Smooth non-porous surface; prevents from discoloration and fading.
- Double fired and glazed for durability and stain resistance.
- 1.75-in. standard USA-Canada drain opening.
- Constructed with lead-free brass, ensuring strength and durability.
- Solid bulky brass feel (not cheap and light).
- 17.5-in. Width (left to right).
- 17.5-in. Depth (back to front).
- 3.75-in. Height (top to bottom).
- All dimensions are nominal.
- This product can usually be shipped out in 1 day.
- Quality control approved in Canada.
- Each box on your order is physically opened-up and inspected to make sure only the highest quality product is shipped.
- We take and store photos of every single quality audit of every single order we ship.
- You can see them when you track your order on our website.