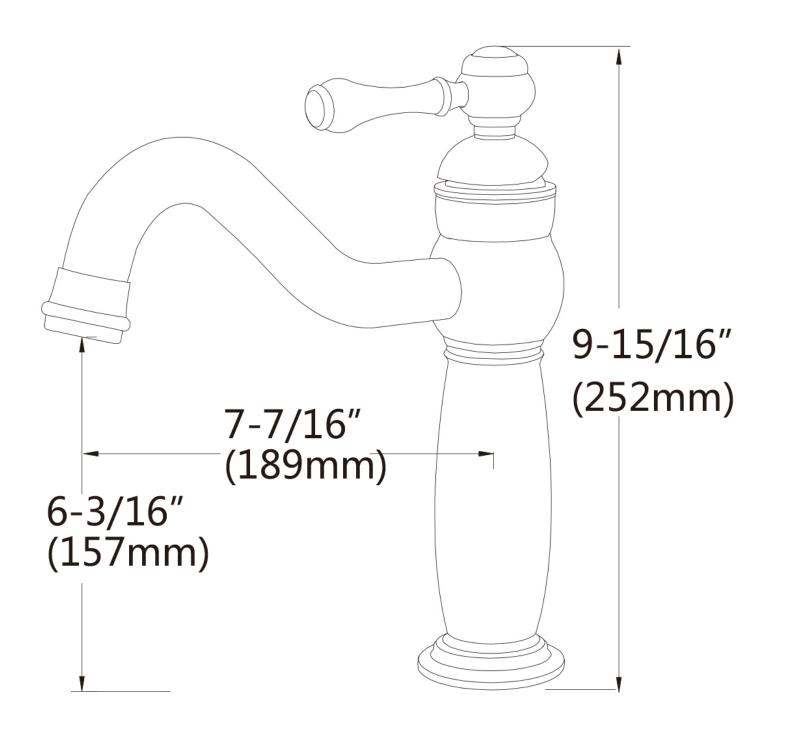

## Feature(s):

- THIS PRODUCT INCLUDE(S): 1x bathroom vessel sink in white color (595), 1x bathroom sink drain in brushed nickel color (20324), 1x bathroom sink faucet in brushed nickel color (28761).
- This product is a bundle (set of multiple products).
- This bathroom vessel sink set features a square shape with a modern style.
- This product is made for above counter installation.
- DIY installation instructions are included in the box.
- This bathroom vessel sink set is designed for a 1 hole faucet and the faucet drilling location is on the center.
- This bathroom vessel sink set features 1 sink.
- This bathroom vessel sink set is made with ceramic.
- The primary color of this product is white and it comes with brushed nickel hardware.
- Smooth non-porous surface; prevents from discoloration and fading.
- Double fired and glazed for durability and stain resistance.
- 1.75-in. standard USA-Canada drain opening.
- Constructed with lead-free brass, ensuring strength and durability.
- Solid bulky brass feel (not cheap and light).
- 17.5-in. Width (left to right).
- 17.5-in. Depth (back to front).
- 3.75-in. Height (top to bottom).
- All dimensions are nominal.
- This product can usually be shipped out in 1 day.
- Quality control approved in Canada.
- Each box on your order is physically opened-up and inspected to make sure only the highest quality product is shipped.
- We take and store photos of every single quality audit of every single order we ship.
- You can see them when you track your order on our website.

| Product ID:               | 28761                    |
|---------------------------|--------------------------|
| Product Type:             | Bathroom Vessel Sink Set |
| Shape:                    | Square                   |
| Install Type:             | Above Counter            |
| Faucet Drilling:          | 1 Hole                   |
| Faucet Drilling Location: | Center                   |
| Overflow:                 | No                       |
| Num Of Sinks:             | 1                        |
| Includes Faucets:         | Yes                      |
| Includes Drains:          | Yes                      |
| Width Group:              | 10-in 19-in.             |
| Material:                 | Ceramic                  |
| Style:                    | Modern                   |
| Finish:                   | Enamel Glaze             |
| Hardware Color:           | Brushed Nickel           |
| Color:                    | White                    |
| Recommended Ship Method:  | SP                       |