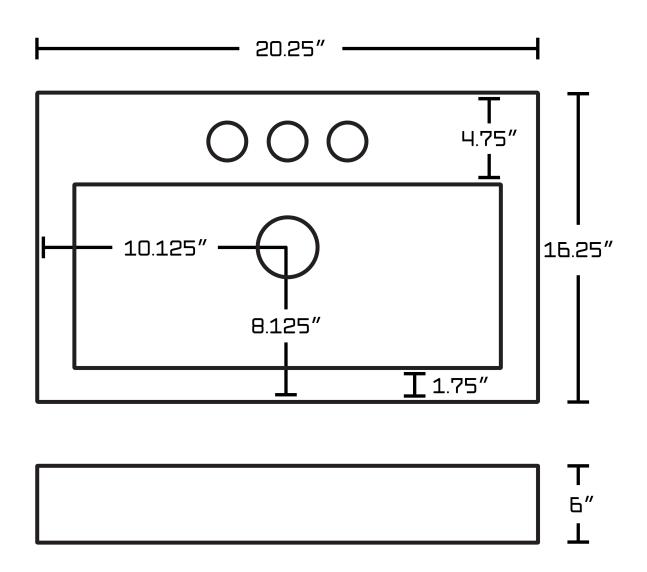

## Feature(s):

- THIS PRODUCT INCLUDE(S): 1x bathroom vessel sink in white color (593), 1x bathroom sink drain in brushed nickel color (20320).
- This product is a bundle (set of multiple products).
- This bathroom vessel sink set features a rectangle shape with a transitional style.
- This product is made for above counter installation.
- DIY installation instructions are included in the box.
- This bathroom vessel sink set is designed for a 3h4-in. faucet and the faucet drilling location is on the center.
- Comes with an overflow for safety.
- This bathroom vessel sink set features 1 sink.
- This bathroom vessel sink set is made with ceramic.
- The primary color of this product is white and it comes with brushed nickel hardware.
- Smooth non-porous surface; prevents from discoloration and fading.
- Double fired and glazed for durability and stain resistance.
- 1.75-in. standard USA-Canada drain opening.
- Constructed with lead-free brass, ensuring strength and durability.
- Solid bulky brass feel (not cheap and light).
- 20.25-in. Width (left to right).
- 16.25-in. Depth (back to front).
- 6-in. Height (top to bottom).
- All dimensions are nominal.
- This product can usually be shipped out in 1 day.
- Quality control approved in Canada.
- Each box on your order is physically opened-up and inspected to make sure only the highest quality product is shipped.
- We take and store photos of every single quality audit of every single order we ship.
- You can see them when you track your order on our website.

| Product ID:               | 20320                    |
|---------------------------|--------------------------|
| Product Type:             | Bathroom Vessel Sink Set |
| Shape:                    | Rectangle                |
| Install Type:             | Above Counter            |
| Faucet Drilling:          | 3H4-in.                  |
| Faucet Drilling Location: | Center                   |
| Overflow:                 | Yes                      |
| Num Of Sinks:             | 1                        |
| Includes Faucets:         | No                       |
| Includes Drains:          | Yes                      |
| Width Group:              | 20-in 29-in.             |
| Material:                 | Ceramic                  |
| Style:                    | Transitional             |
| Finish:                   | Enamel Glaze             |
| Hardware Color:           | Brushed Nickel           |
| Color:                    | White                    |
| Recommended Ship Method:  | SP                       |
|                           |                          |