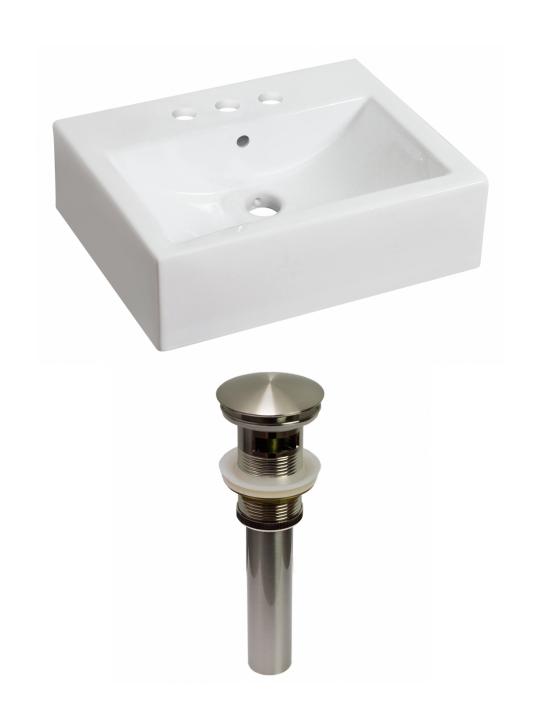

<sup>\*</sup>Estimated as of 21 Jan 2022 2:16 PM.

Quality control approved in Canada. Each box on your order is physically opened-up and inspected to make sure only the highest quality product is shipped. We take and store photos of every single quality audit of every single order we ship. You can see them when you track your order on our website. This product is a group of multiple products. It features a rectangle shape. This bathroom vessel sink set is designed to be installed as a above counter bathroom vessel sink set. It is constructed with ceramic. This bathroom vessel sink set comes with a enamel glaze finish in White color. It is designed for a 3h4-in. faucet.

## Feature(s):

- THIS PRODUCT INCLUDE(S): 1x bathroom vessel sink in white color (593), 1x bathroom sink drain in brushed nickel color (20320).
- This product is a bundle (set of multiple products).
- This bathroom vessel sink set features a rectangle shape with a transitional style.
- This product is made for above counter installation.
- DIY installation instructions are included in the box.
- This bathroom vessel sink set is designed for a 3h4-in. faucet and the faucet drilling location is on the center.
- Comes with an overflow for safety.
- This bathroom vessel sink set features 1 sink.
- This bathroom vessel sink set is made with ceramic.
- The primary color of this product is white and it comes with brushed nickel hardware.
- Smooth non-porous surface; prevents from discoloration and fading.
- Double fired and glazed for durability and stain resistance.
- 1.75-in. standard USA-Canada drain opening.
- Constructed with lead-free brass, ensuring strength and durability.
- Solid bulky brass feel (not cheap and light).
- 20.25-in. Width (left to right).
- 16.25-in. Depth (back to front).
- 6-in. Height (top to bottom).
- All dimensions are nominal.
- This product can usually be shipped out in 1 day.
- Quality control approved in Canada.
- Each box on your order is physically opened-up and inspected to make sure only the highest quality product is shipped.
- We take and store photos of every single quality audit of every single order we ship.
- You can see them when you track your order on our website.

| Product ID:               | 20320                    |
|---------------------------|--------------------------|
| Product Type:             | Bathroom Vessel Sink Set |
| Shape:                    | Rectangle                |
| Install Type:             | Above Counter            |
| Faucet Drilling:          | 3H4-in.                  |
| Faucet Drilling Location: | Center                   |
| Overflow:                 | Yes                      |
| Num Of Sinks:             | 1                        |
| Includes Faucets:         | No                       |
| Includes Drains:          | Yes                      |
| Width Group:              | 20-in 29-in.             |
| Material:                 | Ceramic                  |
| Style:                    | Transitional             |
| Finish:                   | Enamel Glaze             |
| Hardware Color:           | Brushed Nickel           |
| Color:                    | White                    |
| Recommended Ship Method:  | SP                       |
|                           |                          |