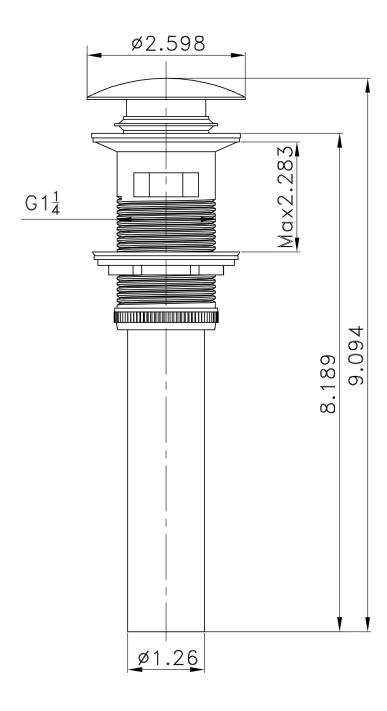

## Feature(s):

- THIS PRODUCT INCLUDE(S): 1x bathroom vessel sink in white color (593), 1x bathroom sink drain in brushed nickel color (20320).
- This product is a bundle (set of multiple products).
- This bathroom vessel sink set features a rectangle shape with a transitional style.
- This product is made for above counter installation.
- DIY installation instructions are included in the box.
- This bathroom vessel sink set is designed for a 3h4-in. faucet and the faucet drilling location is on the center.
- Comes with an overflow for safety.
- This bathroom vessel sink set features 1 sink.
- This bathroom vessel sink set is made with ceramic.
- The primary color of this product is white and it comes with brushed nickel hardware.
- Smooth non-porous surface; prevents from discoloration and fading.
- Double fired and glazed for durability and stain resistance.
- 1.75-in. standard USA-Canada drain opening.
- Constructed with lead-free brass, ensuring strength and durability.
- Solid bulky brass feel (not cheap and light).
- 20.25-in. Width (left to right).
- 16.25-in. Depth (back to front).
- 6-in. Height (top to bottom).
- All dimensions are nominal.
- This product can usually be shipped out in 1 day.
- Quality control approved in Canada.
- Each box on your order is physically opened-up and inspected to make sure only the highest quality product is shipped.
- We take and store photos of every single quality audit of every single order we ship.
- You can see them when you track your order on our website.

| Product ID:               | 20320                    |
|---------------------------|--------------------------|
| Product Type:             | Bathroom Vessel Sink Set |
| Shape:                    | Rectangle                |
| Install Type:             | Above Counter            |
| Faucet Drilling:          | 3H4-in.                  |
| Faucet Drilling Location: | Center                   |
| Overflow:                 | Yes                      |
| Num Of Sinks:             | 1                        |
| Includes Faucets:         | No                       |
| Includes Drains:          | Yes                      |
| Width Group:              | 20-in 29-in.             |
| Material:                 | Ceramic                  |
| Style:                    | Transitional             |
| Finish:                   | Enamel Glaze             |
| Hardware Color:           | Brushed Nickel           |
| Color:                    | White                    |
| Recommended Ship Method:  | SP                       |
|                           |                          |