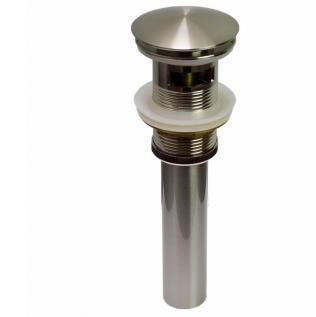

| QTY | Product ID | Series     | Product Type | Description                                                                                | Color          | Stock* | Expected Stock* | Expected Stock ETA* |
|-----|------------|------------|--------------|--------------------------------------------------------------------------------------------|----------------|--------|-----------------|---------------------|
| 1   | 145        | Transition |              | 25.25-in. W Semi-Recessed White Bathroom Vessel Sink For Deck<br>Mount Deck Mount Drilling | White          | 12     | 0               |                     |
| 1   | 20320      | N/A        |              | 2.6-in. W Stainless Steel Bathroom Sink Drain With Overflow In<br>Brushed Nickel           | Brushed Nickel | 87     | 0               |                     |

## Feature(s):

- This product is a bundle (set of multiple products).
- This bathroom vessel sink set belongs to the transition series.
- This bathroom vessel sink set features a oval shape with a traditional style.
- This product is made for semi-recessed installation.
- DIY installation instructions are included in the box.
- This bathroom vessel sink set is designed for a deck mount faucet and the faucet drilling location is on the deck mount.
- Comes with an overflow for safety.
- This bathroom vessel sink set features 1 sink.
- This bathroom vessel sink set is made with ceramic.
- The primary color of this product is white and it comes with brushed nickel hardware.
- Smooth non-porous surface; prevents from discoloration and fading.
- Double fired and glazed for durability and stain resistance.
- 1.75-in. standard USA-Canada drain opening.
- Constructed with lead-free brass, ensuring strength and durability.
- Solid bulky brass feel (not cheap and light).
- 25.25-in. Width (left to right).
- 14.5-in. Depth (back to front).
- 6.75-in. Height (top to bottom).
- All dimensions are nominal.
- This product can usually be shipped out in 1 day.
- Quality control approved in Canada.
- Each box on your order is physically opened-up and inspected to make sure only the highest quality product is shipped.
- We take and store photos of every single quality audit of every single order we ship.
- You can see them when you track your order on our website.
- THIS PRODUCT INCLUDE(S): 1x bathroom vessel sink in white color (145), 1x bathroom sink drain in brushed nickel color (20320).