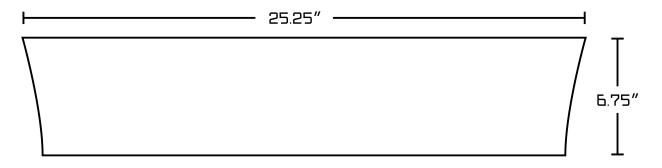

## Feature(s):

- This product is a bundle (set of multiple products).
- This bathroom vessel sink set belongs to the transition series.
- This bathroom vessel sink set features a oval shape with a traditional style.
- This product is made for semi-recessed installation.
- DIY installation instructions are included in the box.
- This bathroom vessel sink set is designed for a deck mount faucet and the faucet drilling location is on the deck mount.
- Comes with an overflow for safety.
- This bathroom vessel sink set features 1 sink.
- This bathroom vessel sink set is made with ceramic.
- The primary color of this product is white and it comes with brushed nickel hardware.
- Smooth non-porous surface; prevents from discoloration and fading.
- Double fired and glazed for durability and stain resistance.
- 1.75-in. standard USA-Canada drain opening.
- Constructed with lead-free brass, ensuring strength and durability.
- Solid bulky brass feel (not cheap and light).
- 25.25-in. Width (left to right).
- 14.5-in. Depth (back to front).
- 6.75-in. Height (top to bottom).
- All dimensions are nominal.
- This product can usually be shipped out in 1 day.
- Quality control approved in Canada.
- Each box on your order is physically opened-up and inspected to make sure only the highest quality product is shipped.
- We take and store photos of every single quality audit of every single order we ship.
- You can see them when you track your order on our website.
- THIS PRODUCT INCLUDE(S): 1x bathroom vessel sink in white color (145), 1x bathroom sink drain in brushed nickel color (20320).