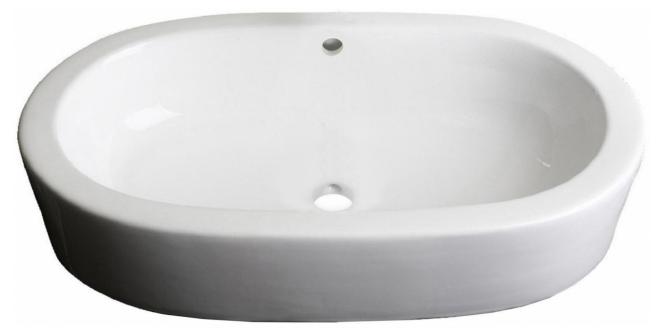

\*Estimated as of 21 Jan 2022 2:14 PM.

Quality control approved in Canada. Each box on your order is physically opened-up and inspected to make sure only the highest quality product is shipped. We take and store photos of every single quality audit of every single order we ship. You can see them when you track your order on our website. This product is a group of multiple products. This traditional bathroom vessel sink set belongs to the exquisite Transition design series. It features a oval shape. This bathroom vessel sink set is designed to be installed as a semi-recessed bathroom vessel sink set. It is constructed with ceramic. This bathroom vessel sink set comes with a enamel glaze finish in White color. It is designed for a deck mount faucet.

## Feature(s):

- This product is a bundle (set of multiple products).
- This bathroom vessel sink set belongs to the transition series.
- This bathroom vessel sink set features a oval shape with a traditional style.
- This product is made for semi-recessed installation.
- DIY installation instructions are included in the box.
- This bathroom vessel sink set is designed for a deck mount faucet and the faucet drilling location is on the deck mount.
- Comes with an overflow for safety.
- This bathroom vessel sink set features 1 sink.
- This bathroom vessel sink set is made with ceramic.
- The primary color of this product is white and it comes with brushed nickel hardware.
- Smooth non-porous surface; prevents from discoloration and fading.
- Double fired and glazed for durability and stain resistance.
- 1.75-in. standard USA-Canada drain opening.
- Constructed with lead-free brass, ensuring strength and durability.
- Solid bulky brass feel (not cheap and light).
- 25.25-in. Width (left to right).
- 14.5-in. Depth (back to front).
- 6.75-in. Height (top to bottom).
- All dimensions are nominal.
- This product can usually be shipped out in 1 day.
- Quality control approved in Canada.
- Each box on your order is physically opened-up and inspected to make sure only the highest quality product is shipped.
- We take and store photos of every single quality audit of every single order we ship.
- You can see them when you track your order on our website.
- THIS PRODUCT INCLUDE(S): 1x bathroom vessel sink in white color (145), 1x bathroom sink drain in brushed nickel color (20320).