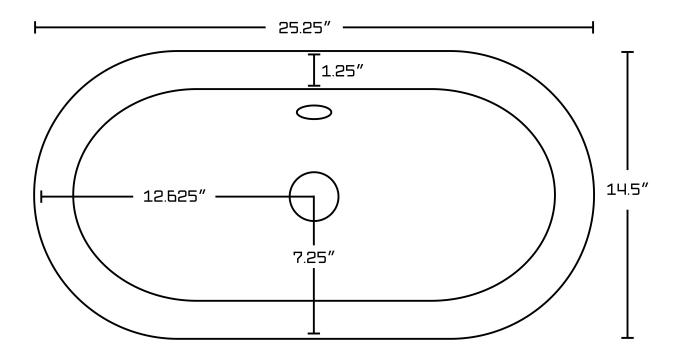

## Feature(s):

- This product is a bundle (set of multiple products).
- This bathroom vessel sink set belongs to the transition series.
- This bathroom vessel sink set features a oval shape with a traditional style.
- This product is made for semi-recessed installation.
- DIY installation instructions are included in the box.
- This bathroom vessel sink set is designed for a deck mount faucet and the faucet drilling location is on the deck mount.
- Comes with an overflow for safety.
- This bathroom vessel sink set features 1 sink.
- This bathroom vessel sink set is made with ceramic.
- The primary color of this product is white and it comes with brushed nickel hardware.
- Smooth non-porous surface; prevents from discoloration and fading.
- Double fired and glazed for durability and stain resistance.
- 1.75-in. standard USA-Canada drain opening.
- Constructed with lead-free brass, ensuring strength and durability.
- Solid bulky brass feel (not cheap and light).
- 25.25-in. Width (left to right).
- 14.5-in. Depth (back to front).
- 6.75-in. Height (top to bottom).
- All dimensions are nominal.
- This product can usually be shipped out in 1 day.
- Quality control approved in Canada.
- Each box on your order is physically opened-up and inspected to make sure only the highest quality product is shipped.
- We take and store photos of every single quality audit of every single order we ship.
- You can see them when you track your order on our website.
- THIS PRODUCT INCLUDE(S): 1x bathroom vessel sink in white color (145), 1x bathroom sink drain in brushed nickel color (20320).