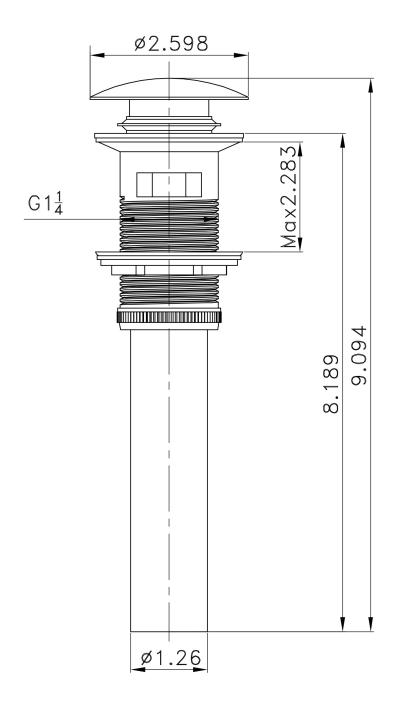

|   | Product ID:               | 20320                    |
|---|---------------------------|--------------------------|
|   | Product Type:             | Bathroom Vessel Sink Set |
| 1 | Series:                   | Transition               |
|   | Shape:                    | Oval                     |
|   | Install Type:             | Semi-Recessed            |
|   | Faucet Drilling:          | Deck Mount               |
|   | Faucet Drilling Location: | Deck Mount               |
|   | Overflow:                 | Yes                      |
|   | Num Of Sinks:             | 1                        |
|   | Includes Faucets:         | No                       |
|   | Includes Drains:          | Yes                      |
|   | Width Group:              | 20-in 29-in.             |
|   | Front Bowl Thickness:     | 7                        |
|   | Material:                 | Ceramic                  |
|   | Style:                    | Traditional              |
|   | Finish:                   | Enamel Glaze             |
|   | Hardware Color:           | Brushed Nickel           |
|   | Color:                    | White                    |
|   | Recommended Ship Method:  | SP                       |
|   |                           |                          |