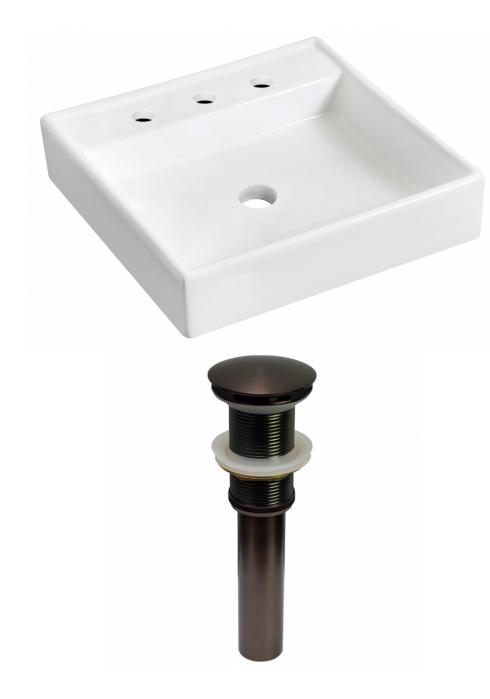

\*Estimated as of 21 Jan 2022 2:18 PM.

Quality control approved in Canada. Each box on your order is physically opened-up and inspected to make sure only the highest quality product is shipped. We take and store photos of every single quality audit of every single order we ship. You can see them when you track your order on our website. This product is a group of multiple products. It features a square shape. This bathroom vessel sink set is designed to be installed as a wall mount bathroom vessel sink set. It is constructed with ceramic. This bathroom vessel sink set comes with a enamel glaze finish in White color. It is designed for a 3h8-in. faucet.

## Feature(s):

- THIS PRODUCT INCLUDE(S): 1x bathroom vessel sink in white color (1121), 1x bathroom sink drain in oil rubbed bronze color (20332).
- This product is a bundle (set of multiple products).
- This bathroom vessel sink set features a square shape with a modern style.
- This product is made for wall mount installation.
- DIY installation instructions are included in the box.
- This bathroom vessel sink set is designed for a 3h8-in. faucet and the faucet drilling location is on the center.
- This bathroom vessel sink set features 1 sink.
- This bathroom vessel sink set is made with ceramic.
- The primary color of this product is white and it comes with oil rubbed bronze hardware.
- Smooth non-porous surface; prevents from discoloration and fading.
- Double fired and glazed for durability and stain resistance.
- 1.75-in. standard USA-Canada drain opening.
- Constructed with lead-free brass, ensuring strength and durability.
- Solid bulky brass feel (not cheap and light).
- 17.5-in. Width (left to right).
- 17.5-in. Depth (back to front).
- 3.75-in. Height (top to bottom).
- All dimensions are nominal.
- This product can usually be shipped out in 1 day.
- Quality control approved in Canada.
- Each box on your order is physically opened-up and inspected to make sure only the highest quality product is shipped.
- We take and store photos of every single quality audit of every single order we ship.
- You can see them when you track your order on our website.

| Product ID:               | 20332                    |
|---------------------------|--------------------------|
| Product Type:             | Bathroom Vessel Sink Set |
| Shape:                    | Square                   |
| Install Type:             | Wall Mount               |
| Faucet Drilling:          | 3H8-in.                  |
| Faucet Drilling Location: | Center                   |
| Overflow:                 | No                       |
| Num Of Sinks:             | 1                        |
| Includes Faucets:         | No                       |
| Includes Drains:          | Yes                      |
| Width Group:              | 10-in 19-in.             |
| Material:                 | Ceramic                  |
| Style:                    | Modern                   |
| Finish:                   | Enamel Glaze             |
| Hardware Color:           | Oil Rubbed Bronze        |
| Color:                    | White                    |
| Recommended Ship Method:  | SP                       |
|                           |                          |