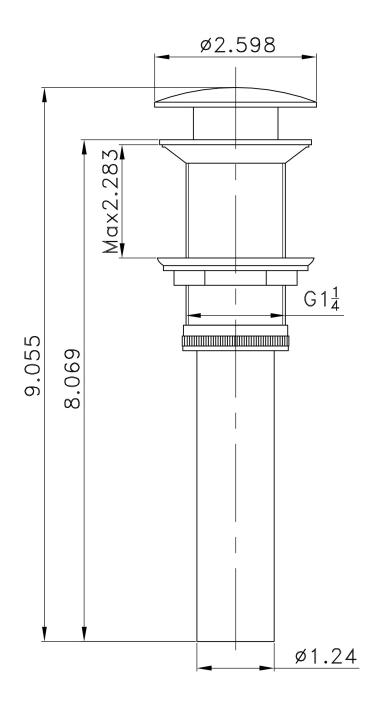

## Feature(s):

- THIS PRODUCT INCLUDE(S): 1x bathroom vessel sink in white color (1121), 1x bathroom sink drain in oil rubbed bronze color (20332).
- This product is a bundle (set of multiple products).
- This bathroom vessel sink set features a square shape with a modern style.
- This product is made for wall mount installation.
- DIY installation instructions are included in the box.
- This bathroom vessel sink set is designed for a 3h8-in. faucet and the faucet drilling location is on the center.
- This bathroom vessel sink set features 1 sink.
- This bathroom vessel sink set is made with ceramic.
- The primary color of this product is white and it comes with oil rubbed bronze hardware.
- Smooth non-porous surface; prevents from discoloration and fading.
- Double fired and glazed for durability and stain resistance.
- 1.75-in. standard USA-Canada drain opening.
- Constructed with lead-free brass, ensuring strength and durability.
- Solid bulky brass feel (not cheap and light).
- 17.5-in. Width (left to right).
- 17.5-in. Depth (back to front).
- 3.75-in. Height (top to bottom).
- All dimensions are nominal.
- This product can usually be shipped out in 1 day.
- Quality control approved in Canada.
- Each box on your order is physically opened-up and inspected to make sure only the highest quality product is shipped.
- We take and store photos of every single quality audit of every single order we ship.
- You can see them when you track your order on our website.

| Product ID:               | 20332                    |
|---------------------------|--------------------------|
| Product Type:             | Bathroom Vessel Sink Set |
| Shape:                    | Square                   |
| Install Type:             | Wall Mount               |
| Faucet Drilling:          | 3H8-in.                  |
| Faucet Drilling Location: | Center                   |
| Overflow:                 | No                       |
| Num Of Sinks:             | 1                        |
| Includes Faucets:         | No                       |
| Includes Drains:          | Yes                      |
| Width Group:              | 10-in 19-in.             |
| Material:                 | Ceramic                  |
| Style:                    | Modern                   |
| Finish:                   | Enamel Glaze             |
| Hardware Color:           | Oil Rubbed Bronze        |
| Color:                    | White                    |
| Recommended Ship Method:  | SP                       |
|                           |                          |