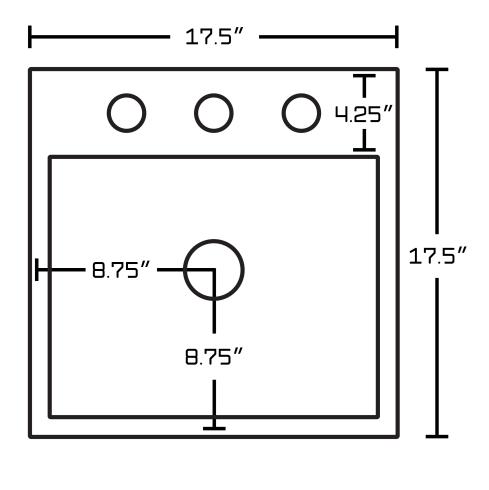

## Feature(s):

- THIS PRODUCT INCLUDE(S): 1x bathroom vessel sink in white color (1121), 1x bathroom sink drain in oil rubbed bronze color (20332).
- This product is a bundle (set of multiple products).
- This bathroom vessel sink set features a square shape with a modern style.
- This product is made for wall mount installation.
- DIY installation instructions are included in the box.
- This bathroom vessel sink set is designed for a 3h8-in. faucet and the faucet drilling location is on the center.
- This bathroom vessel sink set features 1 sink.
- This bathroom vessel sink set is made with ceramic.
- The primary color of this product is white and it comes with oil rubbed bronze hardware.
- Smooth non-porous surface; prevents from discoloration and fading.
- Double fired and glazed for durability and stain resistance.
- 1.75-in. standard USA-Canada drain opening.
- Constructed with lead-free brass, ensuring strength and durability.
- Solid bulky brass feel (not cheap and light).
- 17.5-in. Width (left to right).
- 17.5-in. Depth (back to front).
- 3.75-in. Height (top to bottom).
- All dimensions are nominal.
- This product can usually be shipped out in 1 day.
- Quality control approved in Canada.
- Each box on your order is physically opened-up and inspected to make sure only the highest quality product is shipped.
- We take and store photos of every single quality audit of every single order we ship.
- You can see them when you track your order on our website.

| Product ID:               | 20332                    |
|---------------------------|--------------------------|
| Product Type:             | Bathroom Vessel Sink Set |
| Shape:                    | Square                   |
| Install Type:             | Wall Mount               |
| Faucet Drilling:          | 3H8-in.                  |
| Faucet Drilling Location: | Center                   |
| Overflow:                 | No                       |
| Num Of Sinks:             | 1                        |
| Includes Faucets:         | No                       |
| Includes Drains:          | Yes                      |
| Width Group:              | 10-in 19-in.             |
| Material:                 | Ceramic                  |
| Style:                    | Modern                   |
| Finish:                   | Enamel Glaze             |
| Hardware Color:           | Oil Rubbed Bronze        |
| Color:                    | White                    |
| Recommended Ship Method:  | SP                       |
|                           |                          |