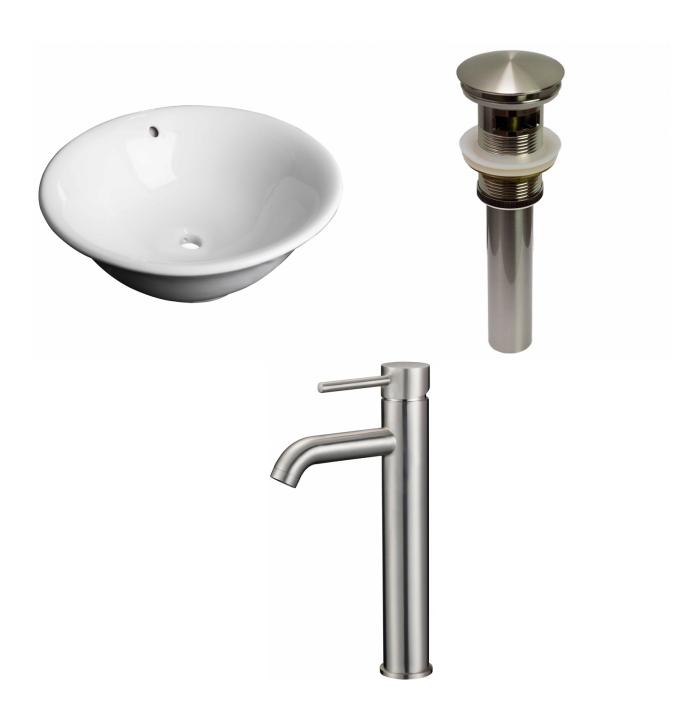

<sup>\*</sup>Estimated as of 21 Jan 2022 2:05 PM.

Quality control approved in Canada. Each box on your order is physically opened-up and inspected to make sure only the highest quality product is shipped. We take and store photos of every single quality audit of every single order we ship. You can see them when you track your order on our website. This product is a group of multiple products. It features a round shape. This bathroom vessel sink set is designed to be installed as a above counter bathroom vessel sink set. It is constructed with ceramic. This bathroom vessel sink set comes with a enamel glaze finish in White color. It is designed for a deck mount faucet.

## Feature(s):

- THIS PRODUCT INCLUDE(S): 1x bathroom vessel sink in white color (134), 1x bathroom sink drain in brushed nickel color (20320), 1x bathroom sink faucet in brushed nickel color (28792).
- This product is a bundle (set of multiple products).
- This bathroom vessel sink set features a round shape with a traditional style.
- This product is made for above counter installation.
- DIY installation instructions are included in the box.
- This bathroom vessel sink set is designed for a deck mount faucet and the faucet drilling location is on the deck mount.
- Comes with an overflow for safety.
- This bathroom vessel sink set features 1 sink.
- This bathroom vessel sink set is made with ceramic.
- The primary color of this product is white and it comes with brushed nickel hardware.
- Smooth non-porous surface; prevents from discoloration and fading.
- Double fired and glazed for durability and stain resistance.
- 1.75-in. standard USA-Canada drain opening.
- Constructed with lead-free brass, ensuring strength and durability.
- Solid bulky brass feel (not cheap and light).
- 17-in. Width (left to right).
- 17-in. Depth (back to front).
- 7-in. Height (top to bottom).
- All dimensions are nominal.
- This product can usually be shipped out in 1 day.
- Quality control approved in Canada.
- Each box on your order is physically opened-up and inspected to make sure only the highest quality product is shipped.
- We take and store photos of every single quality audit of every single order we ship.
- You can see them when you track your order on our website.