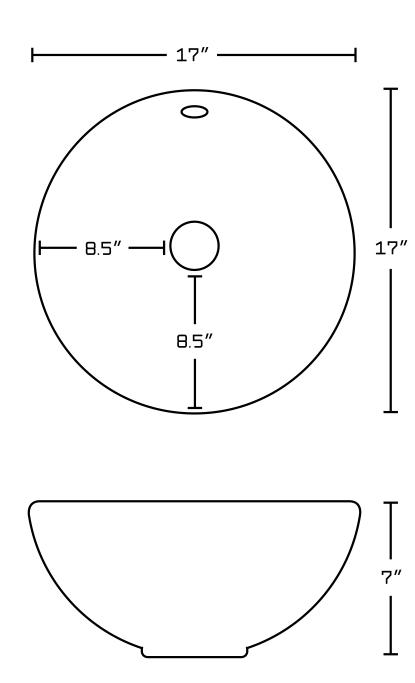

## Feature(s):

- THIS PRODUCT INCLUDE(S): 1x bathroom vessel sink in white color (134), 1x bathroom sink drain in brushed nickel color (20320), 1x bathroom sink faucet in brushed nickel color (28792).
- This product is a bundle (set of multiple products).
- This bathroom vessel sink set features a round shape with a traditional style.
- This product is made for above counter installation.
- DIY installation instructions are included in the box.
- This bathroom vessel sink set is designed for a deck mount faucet and the faucet drilling location is on the deck mount.
- Comes with an overflow for safety.
- This bathroom vessel sink set features 1 sink.
- This bathroom vessel sink set is made with ceramic.
- The primary color of this product is white and it comes with brushed nickel hardware.
- Smooth non-porous surface; prevents from discoloration and fading.
- Double fired and glazed for durability and stain resistance.
- 1.75-in. standard USA-Canada drain opening.
- Constructed with lead-free brass, ensuring strength and durability.
- Solid bulky brass feel (not cheap and light).
- 17-in. Width (left to right).
- 17-in. Depth (back to front).
- 7-in. Height (top to bottom).
- All dimensions are nominal.
- This product can usually be shipped out in 1 day.
- Quality control approved in Canada.
- Each box on your order is physically opened-up and inspected to make sure only the highest quality product is shipped.
- We take and store photos of every single quality audit of every single order we ship.
- You can see them when you track your order on our website.