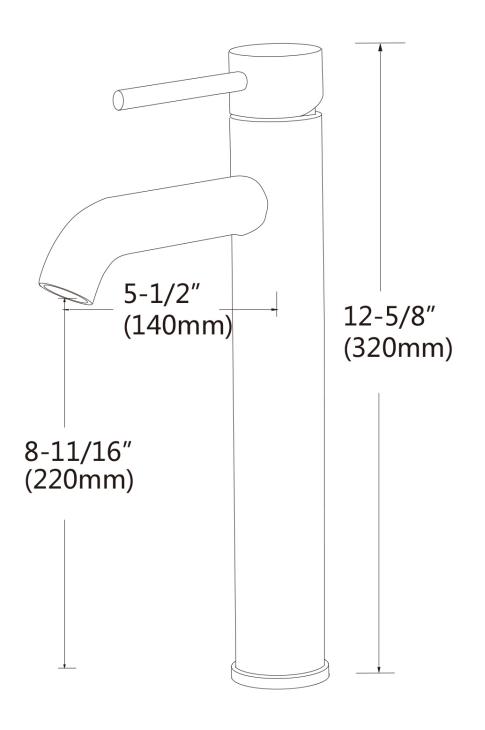

| 1 | 28792 | N/A | Bathroom Sink Faucet | Deck Mount CUPC Approved Lead Free Brass Faucet In Brushed Nickel Color | Brushed Nickel | 43 | 0 |  |
|---|-------|-----|----------------------|-------------------------------------------------------------------------|----------------|----|---|--|
|   |       |     |                      |                                                                         |                |    |   |  |
|   |       |     |                      |                                                                         |                |    |   |  |
|   |       |     |                      |                                                                         |                |    |   |  |
|   |       |     |                      |                                                                         |                |    |   |  |
|   |       |     |                      |                                                                         |                |    |   |  |

## Feature(s):

- THIS PRODUCT INCLUDE(S): 1x bathroom vessel sink in white color (134), 1x bathroom sink drain in brushed nickel color (20320), 1x bathroom sink faucet in brushed nickel color (28792).
- This product is a bundle (set of multiple products).
- This bathroom vessel sink set features a round shape with a traditional style.
- This product is made for above counter installation.
- DIY installation instructions are included in the box.
- This bathroom vessel sink set is designed for a deck mount faucet and the faucet drilling location is on the deck mount.
- Comes with an overflow for safety.
- This bathroom vessel sink set features 1 sink.
- This bathroom vessel sink set is made with ceramic.
- The primary color of this product is white and it comes with brushed nickel hardware.
- Smooth non-porous surface; prevents from discoloration and fading.
- Double fired and glazed for durability and stain resistance.
- 1.75-in. standard USA-Canada drain opening.
- Constructed with lead-free brass, ensuring strength and durability.
- Solid bulky brass feel (not cheap and light).
- 17-in. Width (left to right).
- 17-in. Depth (back to front).
- 7-in. Height (top to bottom).
- All dimensions are nominal.
- This product can usually be shipped out in 1 day.
- Quality control approved in Canada.
- Each box on your order is physically opened-up and inspected to make sure only the highest quality product is shipped.
- We take and store photos of every single quality audit of every single order we ship.
- You can see them when you track your order on our website.