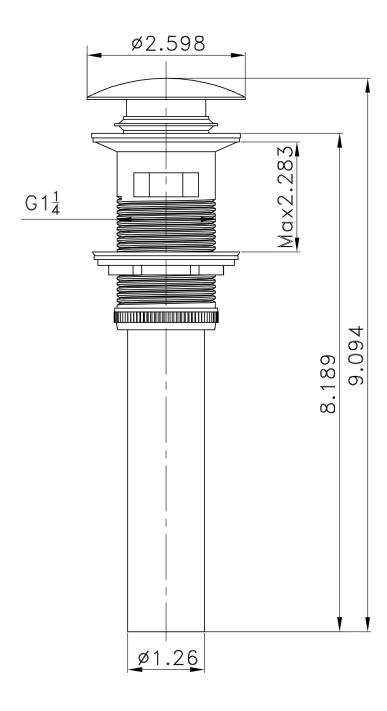

| QTY | Product ID | Series | Product Type        | Description                                                                   | Color          | Stock* | Expected Stock* | Expected Stock ETA* |
|-----|------------|--------|---------------------|-------------------------------------------------------------------------------|----------------|--------|-----------------|---------------------|
|     | 134        |        |                     | ·                                                                             | White          | 1      | 0               |                     |
| 1   | 20320      | N/A    | Bathroom Sink Drain | 2.6-in. W Stainless Steel Bathroom Sink Drain With Overflow In Brushed Nickel | Brushed Nickel | 87     | 0               |                     |

## Feature(s):

- THIS PRODUCT INCLUDE(S): 1x bathroom vessel sink in white color (134), 1x bathroom sink drain in brushed nickel color (20320), 1x bathroom sink faucet in brushed nickel color (28792).
- This product is a bundle (set of multiple products).
- This bathroom vessel sink set features a round shape with a traditional style.
- This product is made for above counter installation.
- DIY installation instructions are included in the box.
- This bathroom vessel sink set is designed for a deck mount faucet and the faucet drilling location is on the deck mount.
- Comes with an overflow for safety.
- This bathroom vessel sink set features 1 sink.
- This bathroom vessel sink set is made with ceramic.
- The primary color of this product is white and it comes with brushed nickel hardware.
- Smooth non-porous surface; prevents from discoloration and fading.
- Double fired and glazed for durability and stain resistance.
- 1.75-in. standard USA-Canada drain opening.
- Constructed with lead-free brass, ensuring strength and durability.
- Solid bulky brass feel (not cheap and light).
- 17-in. Width (left to right).
- 17-in. Depth (back to front).
- 7-in. Height (top to bottom).
- All dimensions are nominal.
- This product can usually be shipped out in 1 day.
- Quality control approved in Canada.
- Each box on your order is physically opened-up and inspected to make sure only the highest quality product is shipped.
- We take and store photos of every single quality audit of every single order we ship.
- You can see them when you track your order on our website.