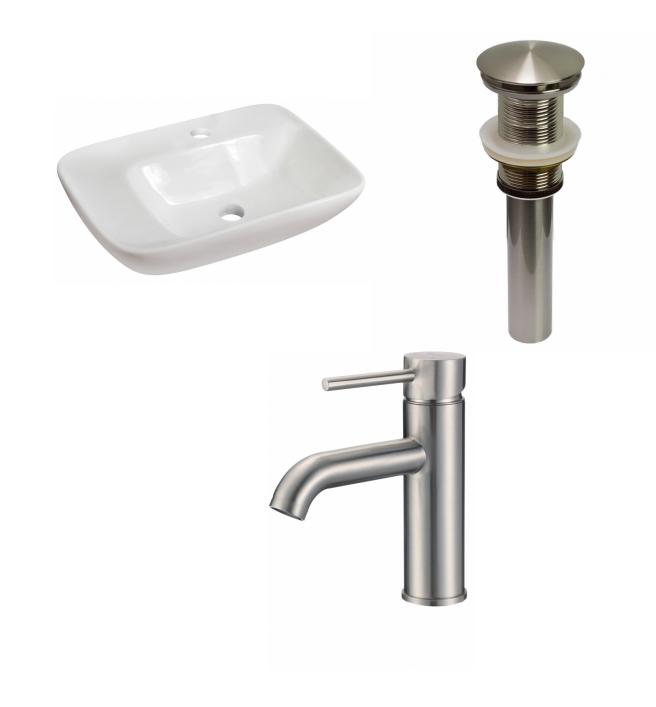

\*Estimated as of 21 Jan 2022 2:08 PM.

Quality control approved in Canada. Each box on your order is physically opened-up and inspected to make sure only the highest quality product is shipped. We take and store photos of every single quality audit of every single order we ship. You can see them when you track your order on our website. This product is a group of multiple products. It features a rectangle shape. This bathroom vessel sink set is designed to be installed as a above counter bathroom vessel sink set. It is constructed with ceramic. This bathroom vessel sink set comes with a enamel glaze finish in White color. It is designed for a 1 hole faucet.

## Feature(s):

- This product is a bundle (set of multiple products).
- This bathroom vessel sink set features a rectangle shape with a traditional style.
- This product is made for above counter installation.
- DIY installation instructions are included in the box.
- This bathroom vessel sink set is designed for a 1 hole faucet and the faucet drilling location is on the center.
- This bathroom vessel sink set features 1 sink.
- This bathroom vessel sink set is made with ceramic.
- The primary color of this product is white and it comes with brushed nickel hardware.
- Smooth non-porous surface; prevents from discoloration and fading.
- Double fired and glazed for durability and stain resistance.
- 1.75-in. standard USA-Canada drain opening.
- Constructed with lead-free brass, ensuring strength and durability.
- Solid bulky brass feel (not cheap and light).
- 23.5-in. Width (left to right).
- 17.25-in. Depth (back to front).
- 5-in. Height (top to bottom).
- All dimensions are nominal.
- This product can usually be shipped out in 1 day.
- Quality control approved in Canada.
- Each box on your order is physically opened-up and inspected to make sure only the highest quality product is shipped.
- We take and store photos of every single quality audit of every single order we ship.
- You can see them when you track your order on our website.
- THIS PRODUCT INCLUDE(S): 1x bathroom vessel sink in white color (599), 1x bathroom sink drain in brushed nickel color (20324), 1x bathroom sink faucet in brushed nickel color (28788).

| Product ID:               | 28788                    |
|---------------------------|--------------------------|
| Product Type:             | Bathroom Vessel Sink Set |
| Shape:                    | Rectangle                |
| Install Type:             | Above Counter            |
| Faucet Drilling:          | 1 Hole                   |
| Faucet Drilling Location: | Center                   |
| Overflow:                 | No                       |
| Num Of Sinks:             | 1                        |
| Includes Faucets:         | Yes                      |
| Includes Drains:          | Yes                      |
| Width Group:              | 20-in 29-in.             |
| Material:                 | Ceramic                  |
| Style:                    | Traditional              |
| Finish:                   | Enamel Glaze             |
| Hardware Color:           | Brushed Nickel           |
| Color:                    | White                    |
| Recommended Ship Method:  | SP                       |
|                           |                          |