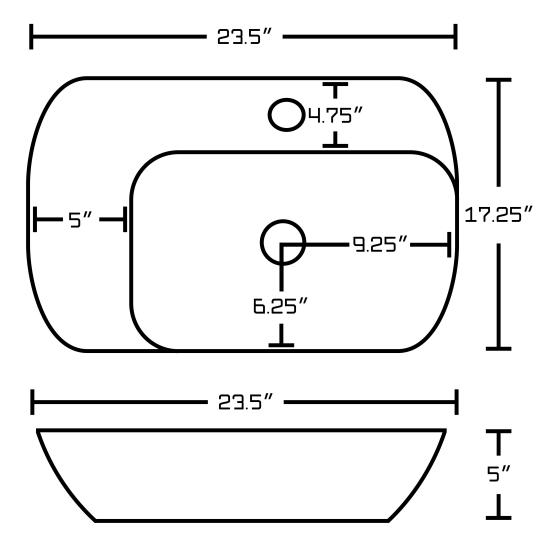

## Feature(s):

- This product is a bundle (set of multiple products).
- This bathroom vessel sink set features a rectangle shape with a traditional style.
- This product is made for above counter installation.
- DIY installation instructions are included in the box.
- This bathroom vessel sink set is designed for a 1 hole faucet and the faucet drilling location is on the center.
- This bathroom vessel sink set features 1 sink.
- This bathroom vessel sink set is made with ceramic.
- The primary color of this product is white and it comes with brushed nickel hardware.
- Smooth non-porous surface; prevents from discoloration and fading.
- Double fired and glazed for durability and stain resistance.
- 1.75-in. standard USA-Canada drain opening.
- Constructed with lead-free brass, ensuring strength and durability.
- Solid bulky brass feel (not cheap and light).
- 23.5-in. Width (left to right).
- 17.25-in. Depth (back to front).
- 5-in. Height (top to bottom).
- All dimensions are nominal.
- This product can usually be shipped out in 1 day.
- Quality control approved in Canada.
- Each box on your order is physically opened-up and inspected to make sure only the highest quality product is shipped.
- We take and store photos of every single quality audit of every single order we ship.
- You can see them when you track your order on our website.
- THIS PRODUCT INCLUDE(S): 1x bathroom vessel sink in white color (599), 1x bathroom sink drain in brushed nickel color (20324), 1x bathroom sink faucet in brushed nickel color (28788).