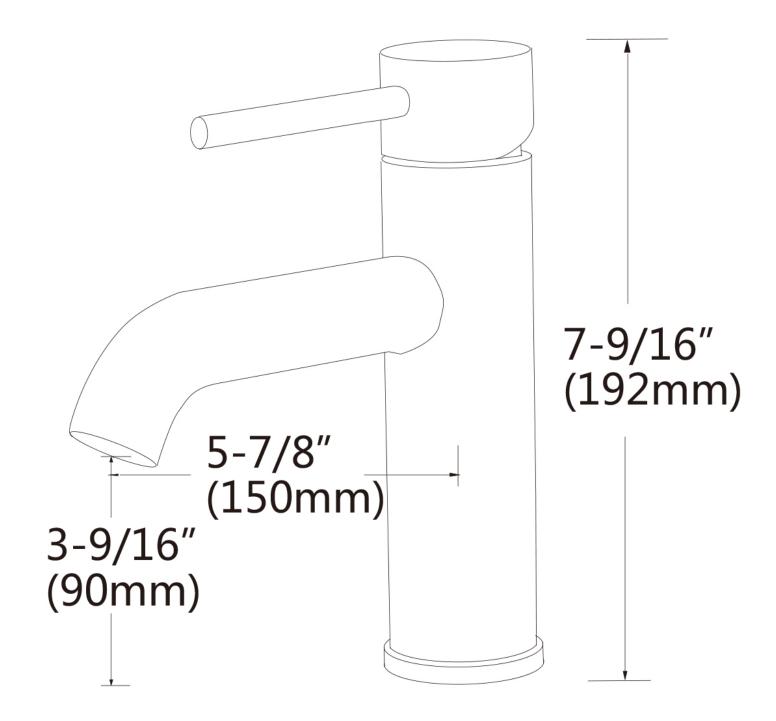

## Feature(s):

- This product is a bundle (set of multiple products).
- This bathroom vessel sink set features a rectangle shape with a traditional style.
- This product is made for above counter installation.
- DIY installation instructions are included in the box.
- This bathroom vessel sink set is designed for a 1 hole faucet and the faucet drilling location is on the center.
- This bathroom vessel sink set features 1 sink.
- This bathroom vessel sink set is made with ceramic.
- The primary color of this product is white and it comes with brushed nickel hardware.
- Smooth non-porous surface; prevents from discoloration and fading.
- Double fired and glazed for durability and stain resistance.
- 1.75-in. standard USA-Canada drain opening.
- Constructed with lead-free brass, ensuring strength and durability.
- Solid bulky brass feel (not cheap and light).
- 23.5-in. Width (left to right).
- 17.25-in. Depth (back to front).
- 5-in. Height (top to bottom).
- All dimensions are nominal.
- This product can usually be shipped out in 1 day.
- Quality control approved in Canada.
- Each box on your order is physically opened-up and inspected to make sure only the highest quality product is shipped.
- We take and store photos of every single quality audit of every single order we ship.
- You can see them when you track your order on our website.
- THIS PRODUCT INCLUDE(S): 1x bathroom vessel sink in white color (599), 1x bathroom sink drain in brushed nickel color (20324), 1x bathroom sink faucet in brushed nickel color (28788).