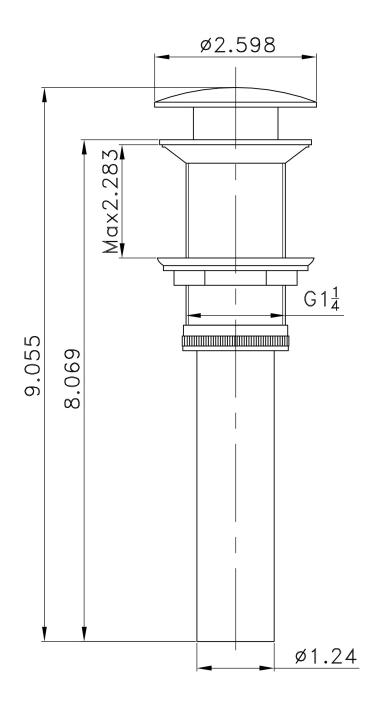

## Feature(s):

- This product is a bundle (set of multiple products).
- This bathroom vessel sink set features a rectangle shape with a traditional style.
- This product is made for above counter installation.
- DIY installation instructions are included in the box.
- This bathroom vessel sink set is designed for a 1 hole faucet and the faucet drilling location is on the center.
- This bathroom vessel sink set features 1 sink.
- This bathroom vessel sink set is made with ceramic.
- The primary color of this product is white and it comes with brushed nickel hardware.
- Smooth non-porous surface; prevents from discoloration and fading.
- Double fired and glazed for durability and stain resistance.
- 1.75-in. standard USA-Canada drain opening.
- Constructed with lead-free brass, ensuring strength and durability.
- Solid bulky brass feel (not cheap and light).
- 23.5-in. Width (left to right).
- 17.25-in. Depth (back to front).
- 5-in. Height (top to bottom).
- All dimensions are nominal.
- This product can usually be shipped out in 1 day.
- Quality control approved in Canada.
- Each box on your order is physically opened-up and inspected to make sure only the highest quality product is shipped.
- We take and store photos of every single quality audit of every single order we ship.
- You can see them when you track your order on our website.
- THIS PRODUCT INCLUDE(S): 1x bathroom vessel sink in white color (599), 1x bathroom sink drain in brushed nickel color (20324), 1x bathroom sink faucet in brushed nickel color (28788).