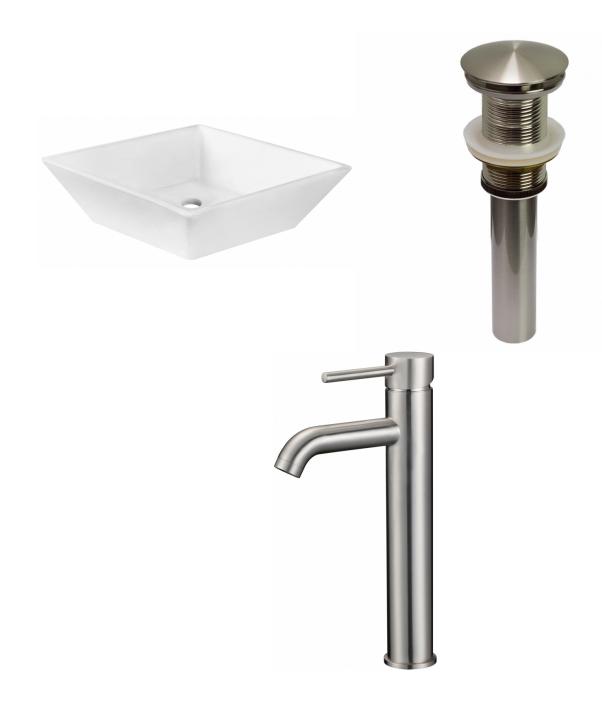

\*Estimated as of 21 Jan 2022 2:06 PM.

Quality control approved in Canada. Each box on your order is physically opened-up and inspected to make sure only the highest quality product is shipped. We take and store photos of every single quality audit of every single order we ship. You can see them when you track your order on our website. This product is a group of multiple products. It features a square shape. This bathroom vessel sink set is designed to be installed as a above counter bathroom vessel sink set. It is constructed with ceramic. This bathroom vessel sink set comes with a enamel glaze finish in White color. It is designed for a deck mount faucet.

## Feature(s):

• THIS PRODUCT INCLUDE(S): 1x bathroom vessel sink in white color (210), 1x bathroom sink drain in brushed nickel color (20324), 1x bathroom sink faucet in brushed nickel color (28792).

- This product is a bundle (set of multiple products).
- This bathroom vessel sink set features a square shape with a modern style.
- This product is made for above counter installation.
- DIY installation instructions are included in the box.
- This bathroom vessel sink set is designed for a deck mount faucet and the faucet drilling location is on the deck mount.
- This bathroom vessel sink set features 1 sink.
- This bathroom vessel sink set is made with ceramic.
- The primary color of this product is white and it comes with brushed nickel hardware.
- Smooth non-porous surface; prevents from discoloration and fading.
- Double fired and glazed for durability and stain resistance.
- 1.75-in. standard USA-Canada drain opening.
- Constructed with lead-free brass, ensuring strength and durability.
- Solid bulky brass feel (not cheap and light).
- 15.75-in. Width (left to right).
- 15.75-in. Depth (back to front).
- 4.5-in. Height (top to bottom).
- All dimensions are nominal.
- This product can usually be shipped out in 1 day.
- Quality control approved in Canada.
- Each box on your order is physically opened-up and inspected to make sure only the highest quality product is shipped.
- We take and store photos of every single quality audit of every single order we ship.
- You can see them when you track your order on our website.