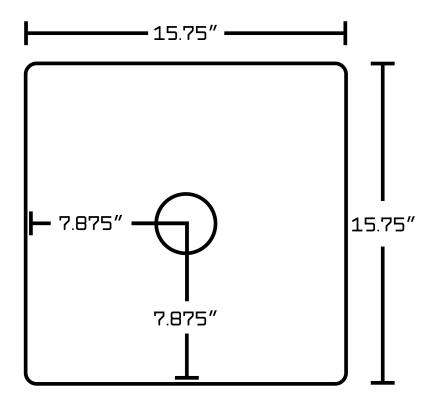

## Feature(s):

• THIS PRODUCT INCLUDE(S): 1x bathroom vessel sink in white color (210), 1x bathroom sink drain in brushed nickel color (20324), 1x bathroom sink faucet in brushed nickel color (28792).

- This product is a bundle (set of multiple products).
- This bathroom vessel sink set features a square shape with a modern style.
- This product is made for above counter installation.
- DIY installation instructions are included in the box.
- This bathroom vessel sink set is designed for a deck mount faucet and the faucet drilling location is on the deck mount.
- This bathroom vessel sink set features 1 sink.
- This bathroom vessel sink set is made with ceramic.
- The primary color of this product is white and it comes with brushed nickel hardware.
- Smooth non-porous surface; prevents from discoloration and fading.
- Double fired and glazed for durability and stain resistance.
- 1.75-in. standard USA-Canada drain opening.
- Constructed with lead-free brass, ensuring strength and durability.
- Solid bulky brass feel (not cheap and light).
- 15.75-in. Width (left to right).
- 15.75-in. Depth (back to front).
- 4.5-in. Height (top to bottom).
- All dimensions are nominal.
- This product can usually be shipped out in 1 day.
- Quality control approved in Canada.
- Each box on your order is physically opened-up and inspected to make sure only the highest quality product is shipped.
- We take and store photos of every single quality audit of every single order we ship.
- You can see them when you track your order on our website.