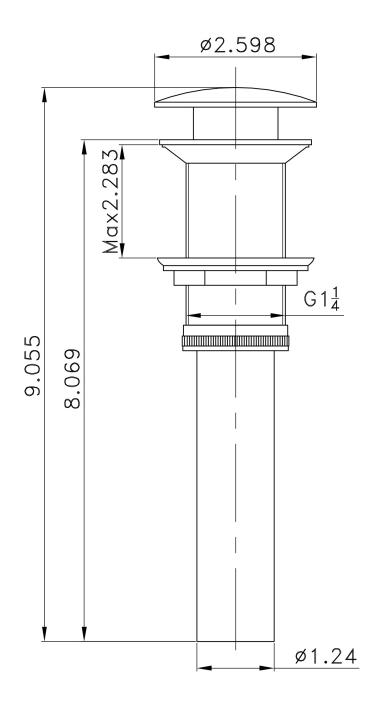

## Feature(s):

• THIS PRODUCT INCLUDE(S): 1x bathroom vessel sink in white color (210), 1x bathroom sink drain in brushed nickel color (20324), 1x bathroom sink faucet in brushed nickel color (28792).

- This product is a bundle (set of multiple products).
- This bathroom vessel sink set features a square shape with a modern style.
- This product is made for above counter installation.
- DIY installation instructions are included in the box.
- This bathroom vessel sink set is designed for a deck mount faucet and the faucet drilling location is on the deck mount.
- This bathroom vessel sink set features 1 sink.
- This bathroom vessel sink set is made with ceramic.
- The primary color of this product is white and it comes with brushed nickel hardware.
- Smooth non-porous surface; prevents from discoloration and fading.
- Double fired and glazed for durability and stain resistance.
- 1.75-in. standard USA-Canada drain opening.
- Constructed with lead-free brass, ensuring strength and durability.
- Solid bulky brass feel (not cheap and light).
- 15.75-in. Width (left to right).
- 15.75-in. Depth (back to front).
- 4.5-in. Height (top to bottom).
- All dimensions are nominal.
- This product can usually be shipped out in 1 day.
- Quality control approved in Canada.
- Each box on your order is physically opened-up and inspected to make sure only the highest quality product is shipped.
- We take and store photos of every single quality audit of every single order we ship.
- You can see them when you track your order on our website.