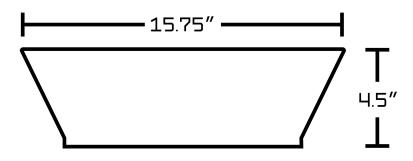

## Feature(s):

• THIS PRODUCT INCLUDE(S): 1x bathroom vessel sink in white color (210), 1x bathroom sink drain in brushed nickel color (20324), 1x bathroom sink faucet in brushed nickel color (28792).

- This product is a bundle (set of multiple products).
- This bathroom vessel sink set features a square shape with a modern style.
- This product is made for above counter installation.
- DIY installation instructions are included in the box.
- This bathroom vessel sink set is designed for a deck mount faucet and the faucet drilling location is on the deck mount.
- This bathroom vessel sink set features 1 sink.
- This bathroom vessel sink set is made with ceramic.
- The primary color of this product is white and it comes with brushed nickel hardware.
- Smooth non-porous surface; prevents from discoloration and fading.
- Double fired and glazed for durability and stain resistance.
- 1.75-in. standard USA-Canada drain opening.
- Constructed with lead-free brass, ensuring strength and durability.
- Solid bulky brass feel (not cheap and light).
- 15.75-in. Width (left to right).
- 15.75-in. Depth (back to front).
- 4.5-in. Height (top to bottom).
- All dimensions are nominal.
- This product can usually be shipped out in 1 day.
- Quality control approved in Canada.
- Each box on your order is physically opened-up and inspected to make sure only the highest quality product is shipped.
- We take and store photos of every single quality audit of every single order we ship.
- You can see them when you track your order on our website.