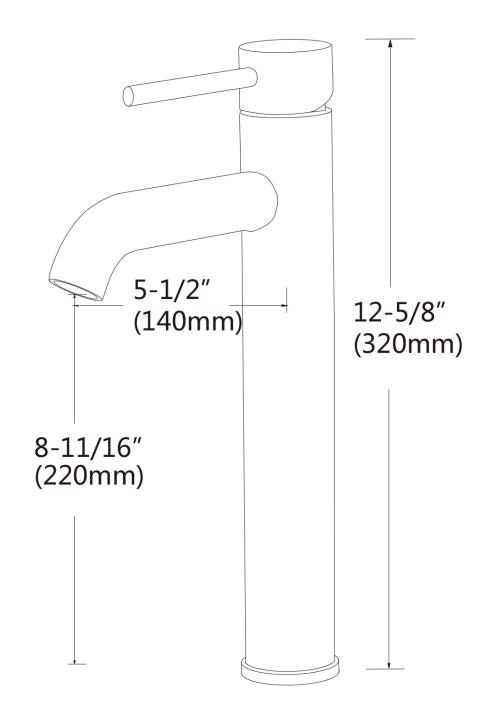

## Feature(s):

• THIS PRODUCT INCLUDE(S): 1x bathroom vessel sink in white color (210), 1x bathroom sink drain in brushed nickel color (20324), 1x bathroom sink faucet in brushed nickel color (28792).

- This product is a bundle (set of multiple products).
- This bathroom vessel sink set features a square shape with a modern style.
- This product is made for above counter installation.
- DIY installation instructions are included in the box.
- This bathroom vessel sink set is designed for a deck mount faucet and the faucet drilling location is on the deck mount.
- This bathroom vessel sink set features 1 sink.
- This bathroom vessel sink set is made with ceramic.
- The primary color of this product is white and it comes with brushed nickel hardware.
- Smooth non-porous surface; prevents from discoloration and fading.
- Double fired and glazed for durability and stain resistance.
- 1.75-in. standard USA-Canada drain opening.
- Constructed with lead-free brass, ensuring strength and durability.
- Solid bulky brass feel (not cheap and light).
- 15.75-in. Width (left to right).
- 15.75-in. Depth (back to front).
- 4.5-in. Height (top to bottom).
- All dimensions are nominal.
- This product can usually be shipped out in 1 day.
- Quality control approved in Canada.
- Each box on your order is physically opened-up and inspected to make sure only the highest quality product is shipped.
- We take and store photos of every single quality audit of every single order we ship.
- You can see them when you track your order on our website.