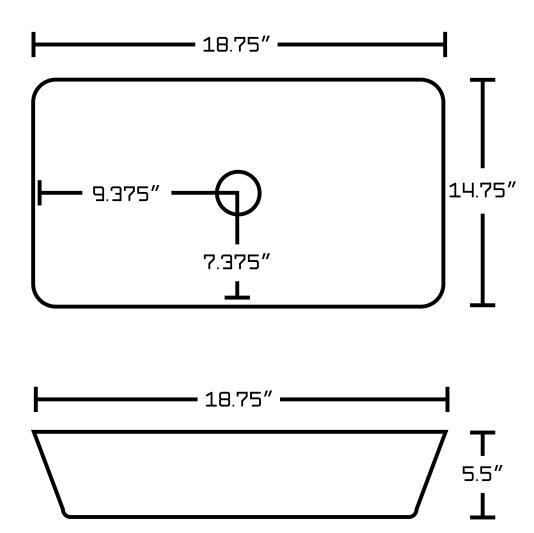

## Feature(s):

- THIS PRODUCT INCLUDE(S): 1x bathroom vessel sink in white color (155), 1x bathroom sink drain in chrome color (1796), 1x bathroom sink faucet in chrome color (28775).
- This product is a bundle (set of multiple products).
- This bathroom vessel sink set features a rectangle shape with a transitional style.
- This product is made for above counter installation.
- DIY installation instructions are included in the box.
- This bathroom vessel sink set is designed for a deck mount faucet and the faucet drilling location is on the deck mount.
- This bathroom vessel sink set features 1 sink.
- This bathroom vessel sink set is made with ceramic.
- The primary color of this product is white and it comes with chrome hardware.
- Smooth non-porous surface; prevents from discoloration and fading.
- Double fired and glazed for durability and stain resistance.
- 1.75-in. standard USA-Canada drain opening.
- Constructed with lead-free brass, ensuring strength and durability.
- Solid bulky brass feel (not cheap and light).
- 18.75-in. Width (left to right).
- 14.75-in. Depth (back to front).
- 5.5-in. Height (top to bottom).
- All dimensions are nominal.
- This product can usually be shipped out in 1 day.
- Quality control approved in Canada.
- Each box on your order is physically opened-up and inspected to make sure only the highest quality product is shipped.
- We take and store photos of every single quality audit of every single order we ship.
- You can see them when you track your order on our website.