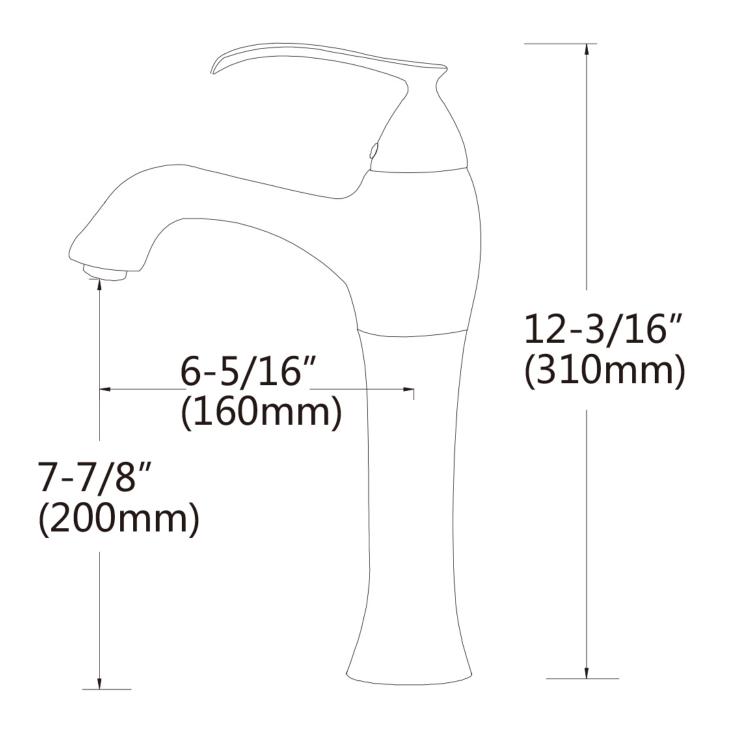

## Feature(s):

- THIS PRODUCT INCLUDE(S): 1x bathroom vessel sink in white color (155), 1x bathroom sink drain in chrome color (1796), 1x bathroom sink faucet in chrome color (28775).
- This product is a bundle (set of multiple products).
- This bathroom vessel sink set features a rectangle shape with a transitional style.
- This product is made for above counter installation.
- DIY installation instructions are included in the box.
- This bathroom vessel sink set is designed for a deck mount faucet and the faucet drilling location is on the deck mount.
- This bathroom vessel sink set features 1 sink.
- This bathroom vessel sink set is made with ceramic.
- The primary color of this product is white and it comes with chrome hardware.
- Smooth non-porous surface; prevents from discoloration and fading.
- Double fired and glazed for durability and stain resistance.
- 1.75-in. standard USA-Canada drain opening.
- Constructed with lead-free brass, ensuring strength and durability.
- Solid bulky brass feel (not cheap and light).
- 18.75-in. Width (left to right).
- 14.75-in. Depth (back to front).
- 5.5-in. Height (top to bottom).
- All dimensions are nominal.
- This product can usually be shipped out in 1 day.
- Quality control approved in Canada.
- Each box on your order is physically opened-up and inspected to make sure only the highest quality product is shipped.
- We take and store photos of every single quality audit of every single order we ship.
- You can see them when you track your order on our website.