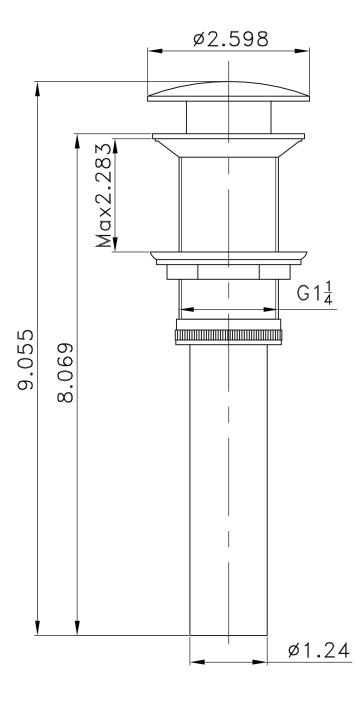

## Feature(s):

- THIS PRODUCT INCLUDE(S): 1x bathroom vessel sink in white color (155), 1x bathroom sink drain in chrome color (1796), 1x bathroom sink faucet in chrome color (28775).
- This product is a bundle (set of multiple products).
- This bathroom vessel sink set features a rectangle shape with a transitional style.
- This product is made for above counter installation.
- DIY installation instructions are included in the box.
- This bathroom vessel sink set is designed for a deck mount faucet and the faucet drilling location is on the deck mount.
- This bathroom vessel sink set features 1 sink.
- This bathroom vessel sink set is made with ceramic.
- The primary color of this product is white and it comes with chrome hardware.
- Smooth non-porous surface; prevents from discoloration and fading.
- Double fired and glazed for durability and stain resistance.
- 1.75-in. standard USA-Canada drain opening.
- Constructed with lead-free brass, ensuring strength and durability.
- Solid bulky brass feel (not cheap and light).
- 18.75-in. Width (left to right).
- 14.75-in. Depth (back to front).
- 5.5-in. Height (top to bottom).
- All dimensions are nominal.
- This product can usually be shipped out in 1 day.
- Quality control approved in Canada.
- Each box on your order is physically opened-up and inspected to make sure only the highest quality product is shipped.
- We take and store photos of every single quality audit of every single order we ship.
- You can see them when you track your order on our website.