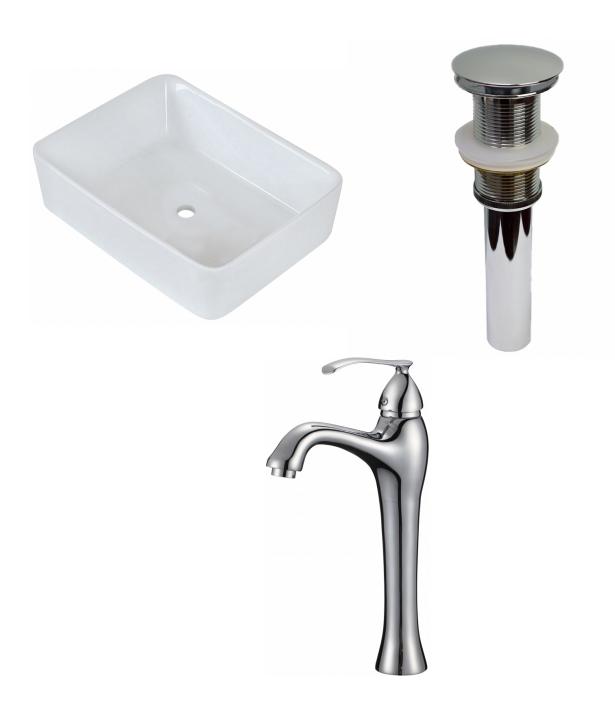

<sup>\*</sup>Estimated as of 21 Jan 2022 2:05 PM.

Quality control approved in Canada. Each box on your order is physically opened-up and inspected to make sure only the highest quality product is shipped. We take and store photos of every single quality audit of every single order we ship. You can see them when you track your order on our website. This product is a group of multiple products. It features a rectangle shape. This bathroom vessel sink set is designed to be installed as a above counter bathroom vessel sink set. It is constructed with ceramic. This bathroom vessel sink set comes with a enamel glaze finish in White color. It is designed for a deck mount faucet.

## Feature(s):

- THIS PRODUCT INCLUDE(S): 1x bathroom vessel sink in white color (155), 1x bathroom sink drain in chrome color (1796), 1x bathroom sink faucet in chrome color (28775).
- This product is a bundle (set of multiple products).
- This bathroom vessel sink set features a rectangle shape with a transitional style.
- This product is made for above counter installation.
- DIY installation instructions are included in the box.
- This bathroom vessel sink set is designed for a deck mount faucet and the faucet drilling location is on the deck mount.
- This bathroom vessel sink set features 1 sink.
- This bathroom vessel sink set is made with ceramic.
- The primary color of this product is white and it comes with chrome hardware.
- Smooth non-porous surface; prevents from discoloration and fading.
- Double fired and glazed for durability and stain resistance.
- 1.75-in. standard USA-Canada drain opening.
- Constructed with lead-free brass, ensuring strength and durability.
- Solid bulky brass feel (not cheap and light).
- 18.75-in. Width (left to right).
- 14.75-in. Depth (back to front).
- 5.5-in. Height (top to bottom).
- All dimensions are nominal.
- This product can usually be shipped out in 1 day.
- Quality control approved in Canada.
- Each box on your order is physically opened-up and inspected to make sure only the highest quality product is shipped.
- We take and store photos of every single quality audit of every single order we ship.
- You can see them when you track your order on our website.