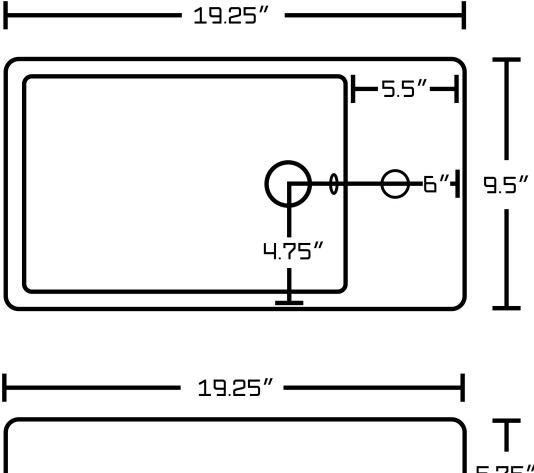

## Feature(s):

• THIS PRODUCT INCLUDE(S): 1x bathroom vessel sink in white color (582), 1x bathroom sink drain in brushed nickel color (20320), 1x bathroom sink faucet in brushed nickel color (28739).

- This product is a bundle (set of multiple products).
- This bathroom vessel sink set features a rectangle shape with a modern style.
- This product is made for above counter installation.
- DIY installation instructions are included in the box.
- This bathroom vessel sink set is designed for a 1 hole faucet and the faucet drilling location is on the right.
- Comes with an overflow for safety.
- This bathroom vessel sink set features 1 sink.
- This bathroom vessel sink set is made with ceramic.
- The primary color of this product is white and it comes with brushed nickel hardware.
- Smooth non-porous surface; prevents from discoloration and fading.
- Double fired and glazed for durability and stain resistance.
- 1.75-in. standard USA-Canada drain opening.
- Constructed with lead-free brass, ensuring strength and durability.
- Solid bulky brass feel (not cheap and light).
- 19.25-in. Width (left to right).
- 9.5-in. Depth (back to front).
- 5.75-in. Height (top to bottom).
- All dimensions are nominal.
- This product can usually be shipped out in 1 day.
- Quality control approved in Canada.
- Each box on your order is physically opened-up and inspected to make sure only the highest quality product is shipped.
- We take and store photos of every single quality audit of every single order we ship.
- You can see them when you track your order on our website.

| Product ID:               | 28739                    |
|---------------------------|--------------------------|
| Product Type:             | Bathroom Vessel Sink Set |
| Shape:                    | Rectangle                |
| Install Type:             | Above Counter            |
| Faucet Drilling:          | 1 Hole                   |
| Faucet Drilling Location: | Right                    |
| Overflow:                 | Yes                      |
| Num Of Sinks:             | 1                        |
| Includes Faucets:         | Yes                      |
| Includes Drains:          | Yes                      |
| Width Group:              | 10-in 19-in.             |
| Material:                 | Ceramic                  |
| Style:                    | Modern                   |
| Finish:                   | Enamel Glaze             |
| Hardware Color:           | Brushed Nickel           |
| Color:                    | White                    |
| Recommended Ship Method:  | SP                       |