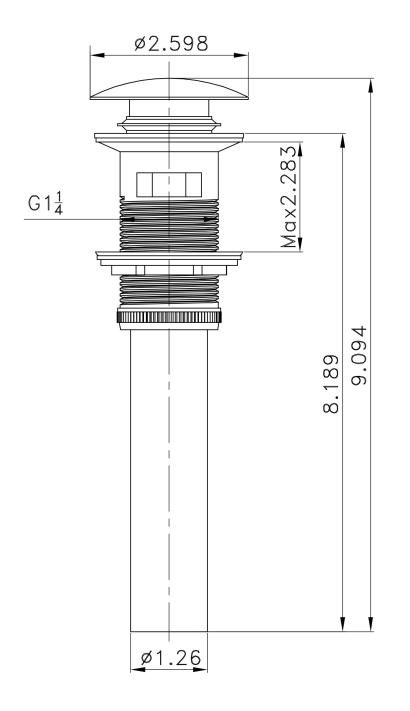

## Feature(s):

• THIS PRODUCT INCLUDE(S): 1x bathroom vessel sink in white color (582), 1x bathroom sink drain in brushed nickel color (20320), 1x bathroom sink faucet in brushed nickel color (28739).

- This product is a bundle (set of multiple products).
- This bathroom vessel sink set features a rectangle shape with a modern style.
- This product is made for above counter installation.
- DIY installation instructions are included in the box.
- This bathroom vessel sink set is designed for a 1 hole faucet and the faucet drilling location is on the right.
- Comes with an overflow for safety.
- This bathroom vessel sink set features 1 sink.
- This bathroom vessel sink set is made with ceramic.
- The primary color of this product is white and it comes with brushed nickel hardware.
- Smooth non-porous surface; prevents from discoloration and fading.
- Double fired and glazed for durability and stain resistance.
- 1.75-in. standard USA-Canada drain opening.
- Constructed with lead-free brass, ensuring strength and durability.
- Solid bulky brass feel (not cheap and light).
- 19.25-in. Width (left to right).
- 9.5-in. Depth (back to front).
- 5.75-in. Height (top to bottom).
- All dimensions are nominal.
- This product can usually be shipped out in 1 day.
- Quality control approved in Canada.
- Each box on your order is physically opened-up and inspected to make sure only the highest quality product is shipped.
- We take and store photos of every single quality audit of every single order we ship.
- You can see them when you track your order on our website.

| Product ID:               | 28739                    |
|---------------------------|--------------------------|
| Product Type:             | Bathroom Vessel Sink Set |
| Shape:                    | Rectangle                |
| Install Type:             | Above Counter            |
| Faucet Drilling:          | 1 Hole                   |
| Faucet Drilling Location: | Right                    |
| Overflow:                 | Yes                      |
| Num Of Sinks:             | 1                        |
| Includes Faucets:         | Yes                      |
| Includes Drains:          | Yes                      |
| Width Group:              | 10-in 19-in.             |
| Material:                 | Ceramic                  |
| Style:                    | Modern                   |
| Finish:                   | Enamel Glaze             |
| Hardware Color:           | Brushed Nickel           |
| Color:                    | White                    |
| Recommended Ship Method:  | SP                       |