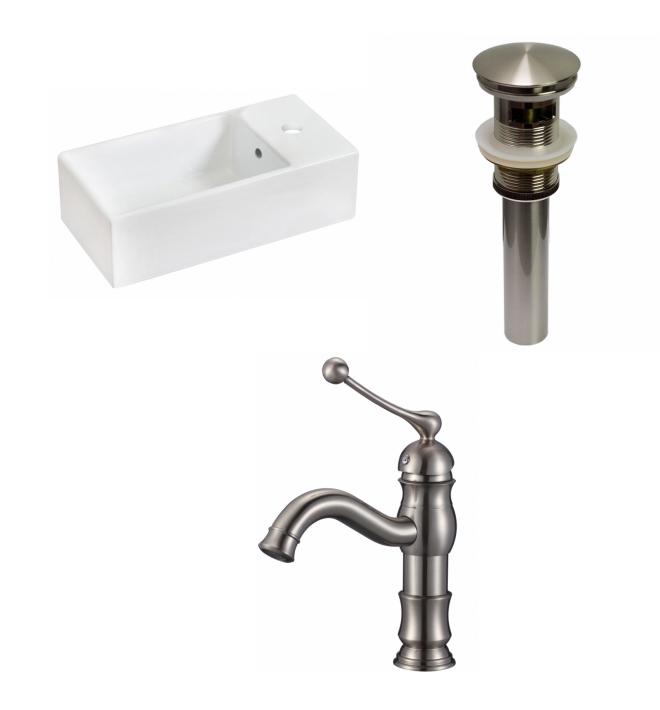

\*Estimated as of 21 Jan 2022 2:06 PM.

Quality control approved in Canada. Each box on your order is physically opened-up and inspected to make sure only the highest quality product is shipped. We take and store photos of every single quality audit of every single order we ship. You can see them when you track your order on our website. This product is a group of multiple products. It features a rectangle shape. This bathroom vessel sink set is designed to be installed as a above counter bathroom vessel sink set. It is constructed with ceramic. This bathroom vessel sink set comes with a enamel glaze finish in White color. It is designed for a 1 hole faucet.

## Feature(s):

• THIS PRODUCT INCLUDE(S): 1x bathroom vessel sink in white color (582), 1x bathroom sink drain in brushed nickel color (20320), 1x bathroom sink faucet in brushed nickel color (28739).

- This product is a bundle (set of multiple products).
- This bathroom vessel sink set features a rectangle shape with a modern style.
- This product is made for above counter installation.
- DIY installation instructions are included in the box.
- This bathroom vessel sink set is designed for a 1 hole faucet and the faucet drilling location is on the right.
- Comes with an overflow for safety.
- This bathroom vessel sink set features 1 sink.
- This bathroom vessel sink set is made with ceramic.
- The primary color of this product is white and it comes with brushed nickel hardware.
- Smooth non-porous surface; prevents from discoloration and fading.
- Double fired and glazed for durability and stain resistance.
- 1.75-in. standard USA-Canada drain opening.
- Constructed with lead-free brass, ensuring strength and durability.
- Solid bulky brass feel (not cheap and light).
- 19.25-in. Width (left to right).
- 9.5-in. Depth (back to front).
- 5.75-in. Height (top to bottom).
- All dimensions are nominal.
- This product can usually be shipped out in 1 day.
- Quality control approved in Canada.
- Each box on your order is physically opened-up and inspected to make sure only the highest quality product is shipped.
- We take and store photos of every single quality audit of every single order we ship.
- You can see them when you track your order on our website.

| Product ID:               | 28739                    |
|---------------------------|--------------------------|
| Product Type:             | Bathroom Vessel Sink Set |
| Shape:                    | Rectangle                |
| Install Type:             | Above Counter            |
| Faucet Drilling:          | 1 Hole                   |
| Faucet Drilling Location: | Right                    |
| Overflow:                 | Yes                      |
| Num Of Sinks:             | 1                        |
| Includes Faucets:         | Yes                      |
| Includes Drains:          | Yes                      |
| Width Group:              | 10-in 19-in.             |
| Material:                 | Ceramic                  |
| Style:                    | Modern                   |
| Finish:                   | Enamel Glaze             |
| Hardware Color:           | Brushed Nickel           |
| Color:                    | White                    |
| Recommended Ship Method:  | SP                       |