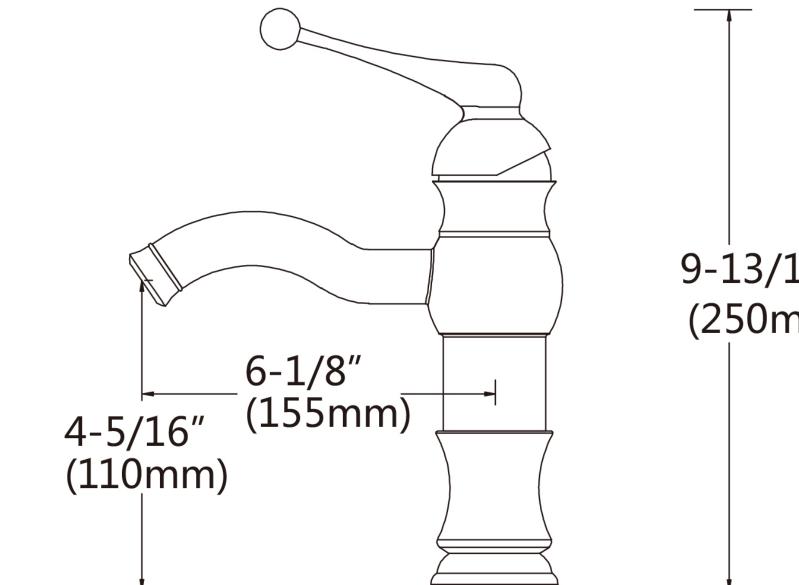

## Feature(s):

• THIS PRODUCT INCLUDE(S): 1x bathroom vessel sink in white color (582), 1x bathroom sink drain in brushed nickel color (20320), 1x bathroom sink faucet in brushed nickel color (28739).

- This product is a bundle (set of multiple products).
- This bathroom vessel sink set features a rectangle shape with a modern style.
- This product is made for above counter installation.
- DIY installation instructions are included in the box.
- This bathroom vessel sink set is designed for a 1 hole faucet and the faucet drilling location is on the right.
- Comes with an overflow for safety.
- This bathroom vessel sink set features 1 sink.
- This bathroom vessel sink set is made with ceramic.
- The primary color of this product is white and it comes with brushed nickel hardware.
- Smooth non-porous surface; prevents from discoloration and fading.
- Double fired and glazed for durability and stain resistance.
- 1.75-in. standard USA-Canada drain opening.
- Constructed with lead-free brass, ensuring strength and durability.
- Solid bulky brass feel (not cheap and light).
- 19.25-in. Width (left to right).
- 9.5-in. Depth (back to front).
- 5.75-in. Height (top to bottom).
- All dimensions are nominal.
- This product can usually be shipped out in 1 day.
- Quality control approved in Canada.
- Each box on your order is physically opened-up and inspected to make sure only the highest quality product is shipped.
- We take and store photos of every single quality audit of every single order we ship.
- You can see them when you track your order on our website.

5.75″

9-13/16" (250mm)

| Notes |  |
|-------|--|
|       |  |
|       |  |
|       |  |
|       |  |
|       |  |
|       |  |
|       |  |
|       |  |
|       |  |
|       |  |
|       |  |
|       |  |
|       |  |
|       |  |
|       |  |