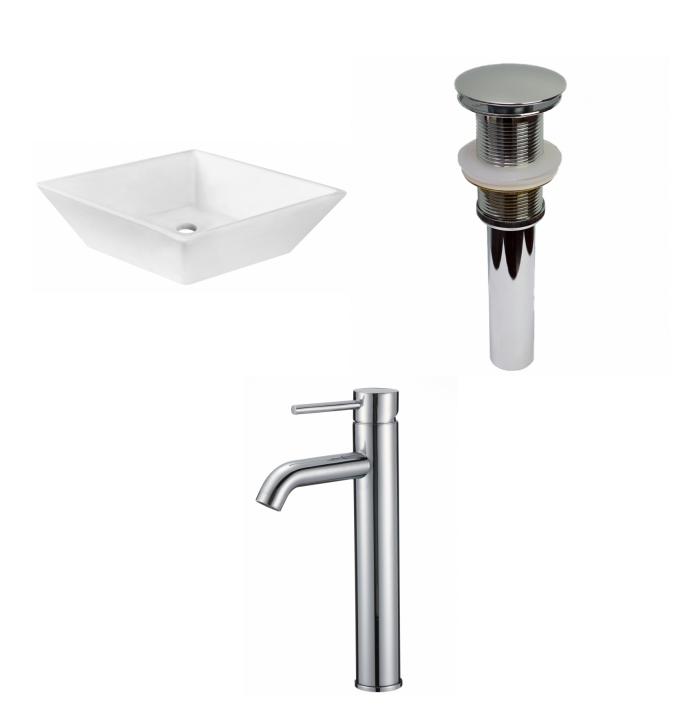

| QTY | Product ID | Series | Product Type         | Description                                                                             | Color  | Stock* | Expected Stock* Expected Stock ETA* |
|-----|------------|--------|----------------------|-----------------------------------------------------------------------------------------|--------|--------|-------------------------------------|
| 1   | 210        | N/A    | Bathroom Vessel Sink | 15.75-in. W Above Counter White Bathroom Vessel Sink For Deck Mount Deck Mount Drilling | White  | 57     | 0                                   |
| 1   | 1796       | N/A    | Bathroom Sink Drain  | 2.6-in. W Stainless Steel Bathroom Sink Drain In Chrome                                 | Chrome | 148    | 0                                   |
| 1   | 28791      | N/A    | Bathroom Sink Faucet | Deck Mount CUPC Approved Lead Free Brass Faucet In Chrome Color                         | Chrome | 1      | 0                                   |

## Feature(s):

- THIS PRODUCT INCLUDE(S): 1x bathroom vessel sink in white color (210), 1x bathroom sink drain in chrome color (1796), 1x bathroom sink faucet in chrome color (28791).
- This product is a bundle (set of multiple products).
- This bathroom vessel sink set features a square shape with a modern style.
- This product is made for above counter installation.
- DIY installation instructions are included in the box.
- This bathroom vessel sink set is designed for a deck mount faucet and the faucet drilling location is on the deck mount.
- This bathroom vessel sink set features 1 sink.
- This bathroom vessel sink set is made with ceramic.
- The primary color of this product is white and it comes with chrome hardware.
- Smooth non-porous surface; prevents from discoloration and fading.
- Double fired and glazed for durability and stain resistance.
- 1.75-in. standard USA-Canada drain opening.
- Constructed with lead-free brass, ensuring strength and durability.
- Solid bulky brass feel (not cheap and light).
- 15.75-in. Width (left to right).
- 15.75-in. Depth (back to front).
- 4.5-in. Height (top to bottom).
- All dimensions are nominal.
- This product can usually be shipped out in 1 day.
- Quality control approved in Canada.
- Each box on your order is physically opened-up and inspected to make sure only the highest quality product is shipped.
- We take and store photos of every single quality audit of every single order we ship.
- You can see them when you track your order on our website.