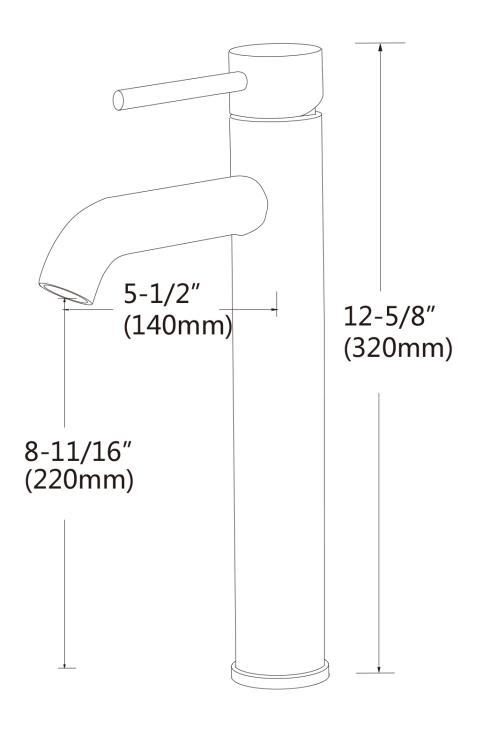

## Feature(s):

- THIS PRODUCT INCLUDE(S): 1x bathroom vessel sink in white color (210), 1x bathroom sink drain in chrome color (1796), 1x bathroom sink faucet in chrome color (28791).
- This product is a bundle (set of multiple products).
- This bathroom vessel sink set features a square shape with a modern style.
- This product is made for above counter installation.
- DIY installation instructions are included in the box.
- This bathroom vessel sink set is designed for a deck mount faucet and the faucet drilling location is on the deck mount.
- This bathroom vessel sink set features 1 sink.
- This bathroom vessel sink set is made with ceramic.
- The primary color of this product is white and it comes with chrome hardware.
- Smooth non-porous surface; prevents from discoloration and fading.
- Double fired and glazed for durability and stain resistance.
- 1.75-in. standard USA-Canada drain opening.
- Constructed with lead-free brass, ensuring strength and durability.
- Solid bulky brass feel (not cheap and light).
- 15.75-in. Width (left to right).
- 15.75-in. Depth (back to front).
- 4.5-in. Height (top to bottom).
- All dimensions are nominal.
- This product can usually be shipped out in 1 day.
- Quality control approved in Canada.
- Each box on your order is physically opened-up and inspected to make sure only the highest quality product is shipped.
- We take and store photos of every single quality audit of every single order we ship.
- You can see them when you track your order on our website.