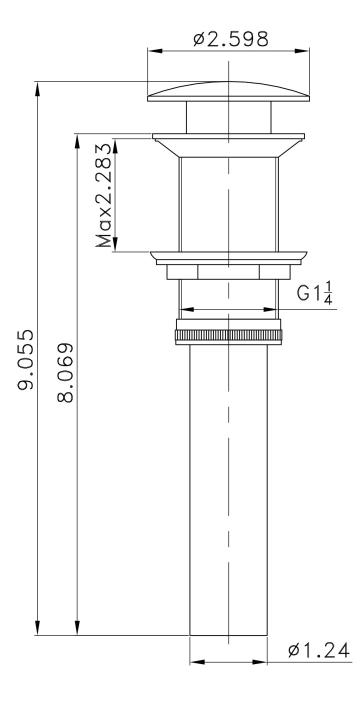

## Feature(s):

- THIS PRODUCT INCLUDE(S): 1x bathroom vessel sink in white color (210), 1x bathroom sink drain in chrome color (1796), 1x bathroom sink faucet in chrome color (28791).
- This product is a bundle (set of multiple products).
- This bathroom vessel sink set features a square shape with a modern style.
- This product is made for above counter installation.
- DIY installation instructions are included in the box.
- This bathroom vessel sink set is designed for a deck mount faucet and the faucet drilling location is on the deck mount.
- This bathroom vessel sink set features 1 sink.
- This bathroom vessel sink set is made with ceramic.
- The primary color of this product is white and it comes with chrome hardware.
- Smooth non-porous surface; prevents from discoloration and fading.
- Double fired and glazed for durability and stain resistance.
- 1.75-in. standard USA-Canada drain opening.
- Constructed with lead-free brass, ensuring strength and durability.
- Solid bulky brass feel (not cheap and light).
- 15.75-in. Width (left to right).
- 15.75-in. Depth (back to front).
- 4.5-in. Height (top to bottom).
- All dimensions are nominal.
- This product can usually be shipped out in 1 day.
- Quality control approved in Canada.
- Each box on your order is physically opened-up and inspected to make sure only the highest quality product is shipped.
- We take and store photos of every single quality audit of every single order we ship.
- You can see them when you track your order on our website.