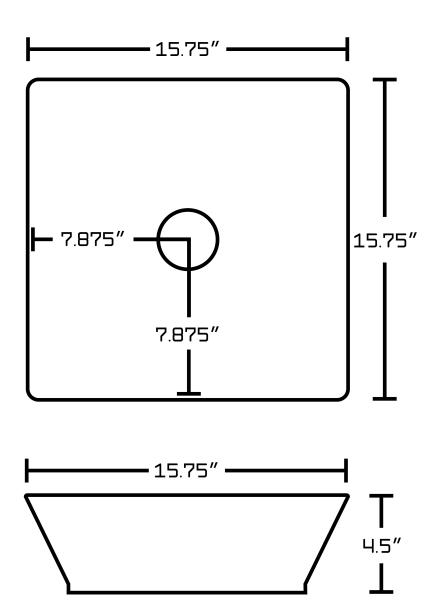

## Feature(s):

- THIS PRODUCT INCLUDE(S): 1x bathroom vessel sink in white color (210), 1x bathroom sink drain in chrome color (1796), 1x bathroom sink faucet in chrome color (28791).
- This product is a bundle (set of multiple products).
- This bathroom vessel sink set features a square shape with a modern style.
- This product is made for above counter installation.
- DIY installation instructions are included in the box.
- This bathroom vessel sink set is designed for a deck mount faucet and the faucet drilling location is on the deck mount.
- This bathroom vessel sink set features 1 sink.
- This bathroom vessel sink set is made with ceramic.
- The primary color of this product is white and it comes with chrome hardware.
- Smooth non-porous surface; prevents from discoloration and fading.
- Double fired and glazed for durability and stain resistance.
- 1.75-in. standard USA-Canada drain opening.
- Constructed with lead-free brass, ensuring strength and durability.
- Solid bulky brass feel (not cheap and light).
- 15.75-in. Width (left to right).
- 15.75-in. Depth (back to front).
- 4.5-in. Height (top to bottom).
- All dimensions are nominal.
- This product can usually be shipped out in 1 day.
- Quality control approved in Canada.
- Each box on your order is physically opened-up and inspected to make sure only the highest quality product is shipped.
- We take and store photos of every single quality audit of every single order we ship.
- You can see them when you track your order on our website.