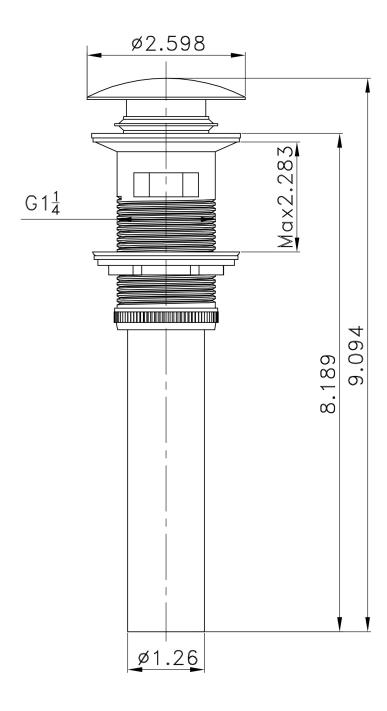

## Feature(s):

- This product is a bundle (set of multiple products).
- This bathroom vessel sink set features a rectangle shape with a transitional style.
- This product is made for above counter installation.
- DIY installation instructions are included in the box.
- This bathroom vessel sink set is designed for a 1 hole faucet and the faucet drilling location is on the center.
- Comes with an overflow for safety.
- This bathroom vessel sink set features 1 sink.
- This bathroom vessel sink set is made with ceramic.
- The primary color of this product is white and it comes with brushed nickel hardware.
- Smooth non-porous surface; prevents from discoloration and fading.
- Double fired and glazed for durability and stain resistance.
- 1.75-in. standard USA-Canada drain opening.
- Constructed with lead-free brass, ensuring strength and durability.
- Solid bulky brass feel (not cheap and light).
- 20.25-in. Width (left to right).
- 16.25-in. Depth (back to front).
- 6-in. Height (top to bottom).
- All dimensions are nominal.
- This product can usually be shipped out in 1 day.
- Quality control approved in Canada.
- Each box on your order is physically opened-up and inspected to make sure only the highest quality product is shipped.
- We take and store photos of every single quality audit of every single order we ship.
- You can see them when you track your order on our website.
- THIS PRODUCT INCLUDE(S): 1x bathroom vessel sink in white color (592), 1x bathroom sink drain in brushed nickel color (20320), 1x bathroom sink faucet in brushed nickel color (28739).