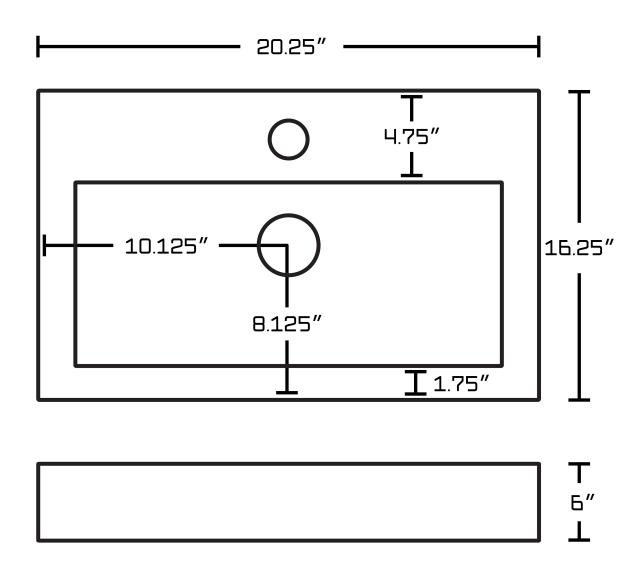

## Feature(s):

- This product is a bundle (set of multiple products).
- This bathroom vessel sink set features a rectangle shape with a transitional style.
- This product is made for above counter installation.
- DIY installation instructions are included in the box.
- This bathroom vessel sink set is designed for a 1 hole faucet and the faucet drilling location is on the center.
- Comes with an overflow for safety.
- This bathroom vessel sink set features 1 sink.
- This bathroom vessel sink set is made with ceramic.
- The primary color of this product is white and it comes with brushed nickel hardware.
- Smooth non-porous surface; prevents from discoloration and fading.
- Double fired and glazed for durability and stain resistance.
- 1.75-in. standard USA-Canada drain opening.
- Constructed with lead-free brass, ensuring strength and durability.
- Solid bulky brass feel (not cheap and light).
- 20.25-in. Width (left to right).
- 16.25-in. Depth (back to front).
- 6-in. Height (top to bottom).
- All dimensions are nominal.
- This product can usually be shipped out in 1 day.
- Quality control approved in Canada.
- Each box on your order is physically opened-up and inspected to make sure only the highest quality product is shipped.
- We take and store photos of every single quality audit of every single order we ship.
- You can see them when you track your order on our website.
- THIS PRODUCT INCLUDE(S): 1x bathroom vessel sink in white color (592), 1x bathroom sink drain in brushed nickel color (20320), 1x bathroom sink faucet in brushed nickel color (28739).

| Product ID:               | 28739                    |
|---------------------------|--------------------------|
| Product Type:             | Bathroom Vessel Sink Set |
| Shape:                    | Rectangle                |
| Install Type:             | Above Counter            |
| Faucet Drilling:          | 1 Hole                   |
| Faucet Drilling Location: | Center                   |
| Overflow:                 | Yes                      |
| Num Of Sinks:             | 1                        |
| Includes Faucets:         | Yes                      |
| Includes Drains:          | Yes                      |
| Width Group:              | 20-in 29-in.             |
| Material:                 | Ceramic                  |
| Style:                    | Transitional             |
| Finish:                   | Enamel Glaze             |
| Hardware Color:           | Brushed Nickel           |
| Color:                    | White                    |
| Recommended Ship Method:  | SP                       |