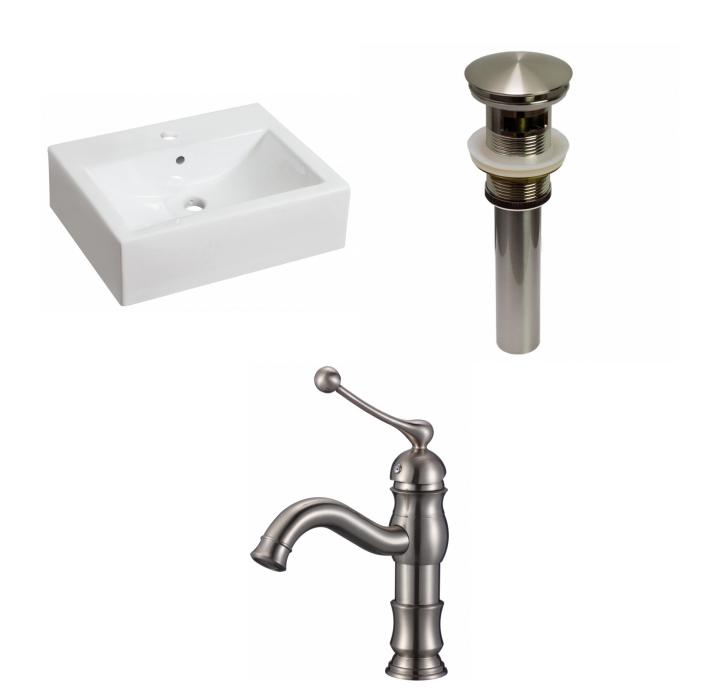

| QTY | Product ID | Series | Product Type         | Description                                                                     | Color          | Stock* | Expected Stock* | Expected Stock ETA* |
|-----|------------|--------|----------------------|---------------------------------------------------------------------------------|----------------|--------|-----------------|---------------------|
| 1   | 592        | N/A    | Bathroom Vessel Sink | 20.25-in. W Above Counter White Bathroom Vessel Sink For 1 Hole Center Drilling | White          | 2      | 0               |                     |
| 1   | 20320      | N/A    | Bathroom Sink Drain  | 2.6-in. W Stainless Steel Bathroom Sink Drain With Overflow In Brushed Nickel   | Brushed Nickel | 87     | 0               |                     |
| 1   | 28739      | N/A    | Bathroom Sink Faucet | 1 Hole CUPC Approved Lead Free Brass Faucet In Brushed Nickel Color             | Brushed Nickel | 2      | 0               |                     |

<sup>\*</sup>Estimated as of 21 Jan 2022 2:06 PM.

Quality control approved in Canada. Each box on your order is physically opened-up and inspected to make sure only the highest quality product is shipped. We take and store photos of every single quality audit of every single order we ship. You can see them when you track your order on our website. This product is a group of multiple products. It features a rectangle shape. This bathroom vessel sink set is designed to be installed as a above counter bathroom vessel sink set. It is constructed with ceramic. This bathroom vessel sink set comes with a enamel glaze finish in White color. It is designed for a 1 hole faucet.

## Feature(s):

- This product is a bundle (set of multiple products).
- This bathroom vessel sink set features a rectangle shape with a transitional style.
- This product is made for above counter installation.
- DIY installation instructions are included in the box.
- This bathroom vessel sink set is designed for a 1 hole faucet and the faucet drilling location is on the center.
- Comes with an overflow for safety.
- This bathroom vessel sink set features 1 sink.
- This bathroom vessel sink set is made with ceramic.
- The primary color of this product is white and it comes with brushed nickel hardware.
- Smooth non-porous surface; prevents from discoloration and fading.
- Double fired and glazed for durability and stain resistance.
- 1.75-in. standard USA-Canada drain opening.
- Constructed with lead-free brass, ensuring strength and durability.
- Solid bulky brass feel (not cheap and light).
- 20.25-in. Width (left to right).
- 16.25-in. Depth (back to front).
- 6-in. Height (top to bottom).
- All dimensions are nominal.
- This product can usually be shipped out in 1 day.
- Quality control approved in Canada.
- Each box on your order is physically opened-up and inspected to make sure only the highest quality product is shipped.
- We take and store photos of every single quality audit of every single order we ship.
- You can see them when you track your order on our website.
- THIS PRODUCT INCLUDE(S): 1x bathroom vessel sink in white color (592), 1x bathroom sink drain in brushed nickel color (20320), 1x bathroom sink faucet in brushed nickel color (28739).