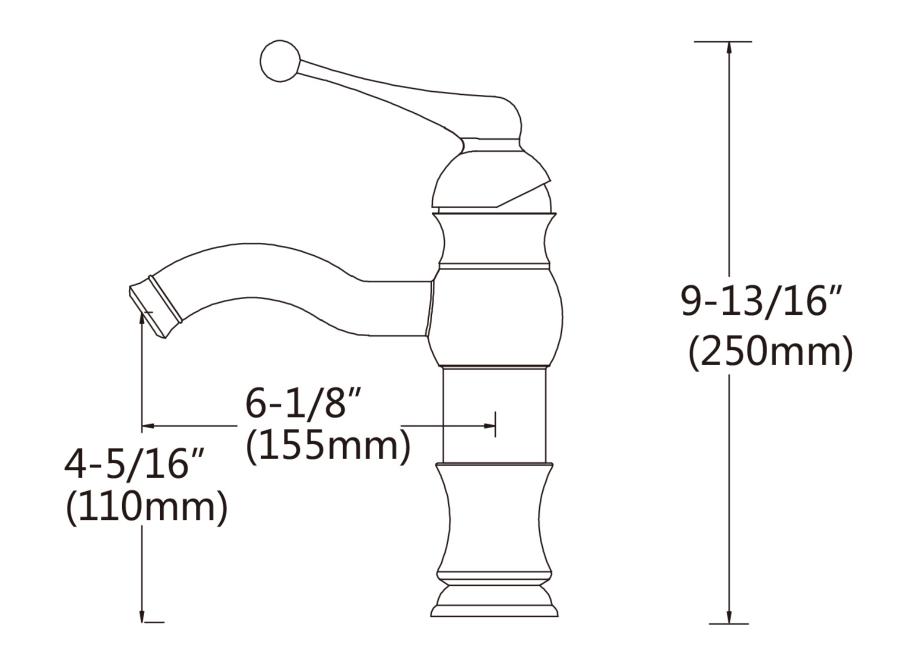

## Feature(s):

- This product is a bundle (set of multiple products).
- This bathroom vessel sink set features a rectangle shape with a transitional style.
- This product is made for above counter installation.
- DIY installation instructions are included in the box.
- This bathroom vessel sink set is designed for a 1 hole faucet and the faucet drilling location is on the center.
- Comes with an overflow for safety.
- This bathroom vessel sink set features 1 sink.
- This bathroom vessel sink set is made with ceramic.
- The primary color of this product is white and it comes with brushed nickel hardware.
- Smooth non-porous surface; prevents from discoloration and fading.
- Double fired and glazed for durability and stain resistance.
- 1.75-in. standard USA-Canada drain opening.
- Constructed with lead-free brass, ensuring strength and durability.
- Solid bulky brass feel (not cheap and light).
- 20.25-in. Width (left to right).
- 16.25-in. Depth (back to front).
- 6-in. Height (top to bottom).
- All dimensions are nominal.
- This product can usually be shipped out in 1 day.
- Quality control approved in Canada.
- Each box on your order is physically opened-up and inspected to make sure only the highest quality product is shipped.
- We take and store photos of every single quality audit of every single order we ship.
- You can see them when you track your order on our website.
- THIS PRODUCT INCLUDE(S): 1x bathroom vessel sink in white color (592), 1x bathroom sink drain in brushed nickel color (20320), 1x bathroom sink faucet in brushed nickel color (28739).

| Product ID:               | 28739                    |
|---------------------------|--------------------------|
| Product Type:             | Bathroom Vessel Sink Set |
| Shape:                    | Rectangle                |
| Install Type:             | Above Counter            |
| Faucet Drilling:          | 1 Hole                   |
| Faucet Drilling Location: | Center                   |
| Overflow:                 | Yes                      |
| Num Of Sinks:             | 1                        |
| Includes Faucets:         | Yes                      |
| Includes Drains:          | Yes                      |
| Width Group:              | 20-in 29-in.             |
| Material:                 | Ceramic                  |
| Style:                    | Transitional             |
| Finish:                   | Enamel Glaze             |
| Hardware Color:           | Brushed Nickel           |
| Color:                    | White                    |
| Recommended Ship Method:  | SP                       |