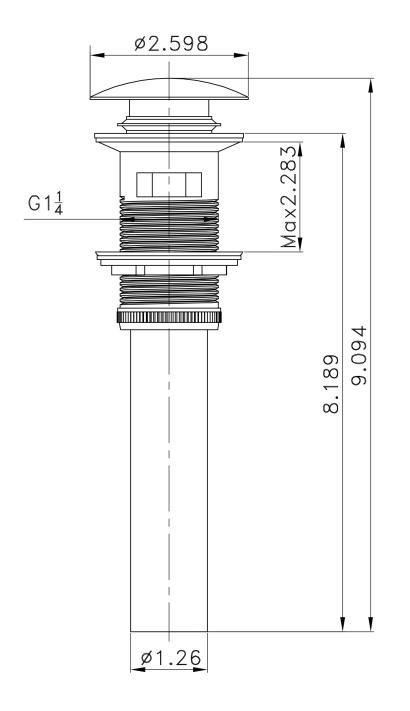

| QTY | Product ID | Series | Product Type         | Description                                                                      | Color          | Stock* | Expected Stock* | Expected Stock ETA* |
|-----|------------|--------|----------------------|----------------------------------------------------------------------------------|----------------|--------|-----------------|---------------------|
| 1   | 689        | N/A    | Bathroom Vessel Sink | 19.75-in. W Wall Mount White Bathroom Vessel Sink For 1 Hole Center<br>Drilling  | White          | 4      | 0               |                     |
| 1   | 20320      | N/A    | Bathroom Sink Drain  | 2.6-in. W Stainless Steel Bathroom Sink Drain With Overflow In<br>Brushed Nickel | Brushed Nickel | 87     | 0               |                     |
| 1   | 28739      | N/A    | Bathroom Sink Faucet | 1 Hole CUPC Approved Lead Free Brass Faucet In Brushed Nickel Color              | Brushed Nickel | 2      | 0               |                     |

## Feature(s):

• THIS PRODUCT INCLUDE(S): 1x bathroom vessel sink in white color (689), 1x bathroom sink drain in brushed nickel color (20320), 1x bathroom sink faucet in brushed nickel color (28739).

- This product is a bundle (set of multiple products).
- This bathroom vessel sink set features a rectangle shape with a traditional style.
- This product is made for wall mount installation.
- DIY installation instructions are included in the box.
- This bathroom vessel sink set is designed for a 1 hole faucet and the faucet drilling location is on the center.
- Comes with an overflow for safety.
- This bathroom vessel sink set features 1 sink.
- This bathroom vessel sink set is made with ceramic.
- The primary color of this product is white and it comes with brushed nickel hardware.
- Smooth non-porous surface; prevents from discoloration and fading.
- Double fired and glazed for durability and stain resistance.
- 1.75-in. standard USA-Canada drain opening.
- Constructed with lead-free brass, ensuring strength and durability.
- Solid bulky brass feel (not cheap and light).
- 19.75-in. Width (left to right).
- 17-in. Depth (back to front).
- 8-in. Height (top to bottom).
- All dimensions are nominal.
- This product can usually be shipped out in 1 day.
- Quality control approved in Canada.
- Each box on your order is physically opened-up and inspected to make sure only the highest quality product is shipped.
- We take and store photos of every single quality audit of every single order we ship.
- You can see them when you track your order on our website.