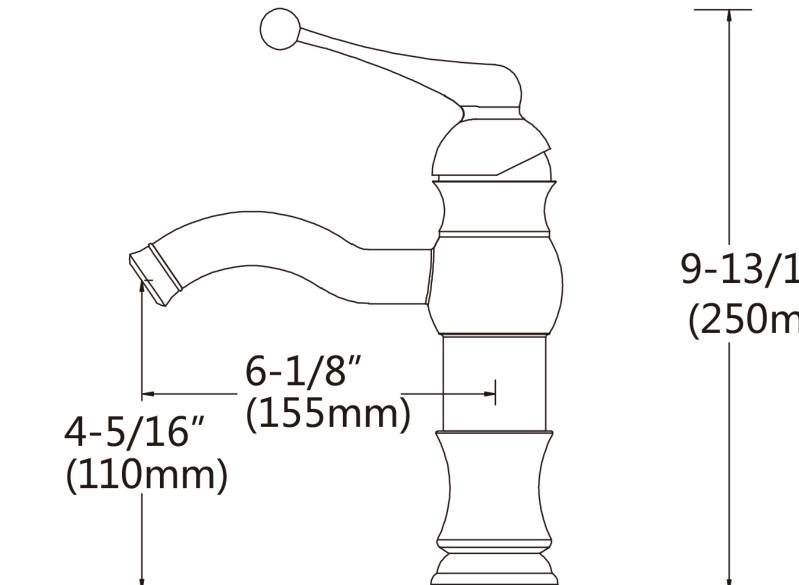

| QTY | Product ID | Series | Product Type         | Description                                                                      | Color          | Stock* | Expected Stock* | Expected Stock ETA* |
|-----|------------|--------|----------------------|----------------------------------------------------------------------------------|----------------|--------|-----------------|---------------------|
| 1   | 689        | N/A    | Bathroom Vessel Sink | 19.75-in. W Wall Mount White Bathroom Vessel Sink For 1 Hole Center<br>Drilling  | White          | 4      | 0               |                     |
| 1   | 20320      | N/A    | Bathroom Sink Drain  | 2.6-in. W Stainless Steel Bathroom Sink Drain With Overflow In<br>Brushed Nickel | Brushed Nickel | 87     | 0               |                     |
| 1   | 28739      | N/A    | Bathroom Sink Faucet | 1 Hole CUPC Approved Lead Free Brass Faucet In Brushed Nickel Color              | Brushed Nickel | 2      | 0               |                     |

## Feature(s):

• THIS PRODUCT INCLUDE(S): 1x bathroom vessel sink in white color (689), 1x bathroom sink drain in brushed nickel color (20320), 1x bathroom sink faucet in brushed nickel color (28739).

- This product is a bundle (set of multiple products).
- This bathroom vessel sink set features a rectangle shape with a traditional style.
- This product is made for wall mount installation.
- DIY installation instructions are included in the box.
- This bathroom vessel sink set is designed for a 1 hole faucet and the faucet drilling location is on the center.
- Comes with an overflow for safety.
- This bathroom vessel sink set features 1 sink.
- This bathroom vessel sink set is made with ceramic.
- The primary color of this product is white and it comes with brushed nickel hardware.
- Smooth non-porous surface; prevents from discoloration and fading.
- Double fired and glazed for durability and stain resistance.
- 1.75-in. standard USA-Canada drain opening.
- Constructed with lead-free brass, ensuring strength and durability.
- Solid bulky brass feel (not cheap and light).
- 19.75-in. Width (left to right).
- 17-in. Depth (back to front).
- 8-in. Height (top to bottom).
- All dimensions are nominal.
- This product can usually be shipped out in 1 day.
- Quality control approved in Canada.
- Each box on your order is physically opened-up and inspected to make sure only the highest quality product is shipped.
- We take and store photos of every single quality audit of every single order we ship.
- You can see them when you track your order on our website.

9-13/16" (250mm)

| Notes |  |
|-------|--|
|       |  |
|       |  |
|       |  |
|       |  |
|       |  |
|       |  |
|       |  |
|       |  |
|       |  |
|       |  |
|       |  |
|       |  |
|       |  |
|       |  |
|       |  |