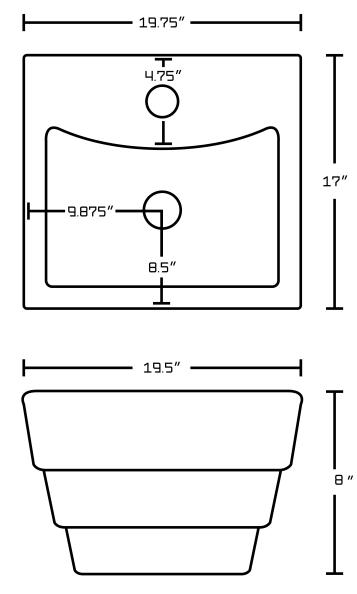

## Feature(s):

• THIS PRODUCT INCLUDE(S): 1x bathroom vessel sink in white color (689), 1x bathroom sink drain in brushed nickel color (20320), 1x bathroom sink faucet in brushed nickel color (28739).

- This product is a bundle (set of multiple products).
- This bathroom vessel sink set features a rectangle shape with a traditional style.
- This product is made for wall mount installation.
- DIY installation instructions are included in the box.
- This bathroom vessel sink set is designed for a 1 hole faucet and the faucet drilling location is on the center.
- Comes with an overflow for safety.
- This bathroom vessel sink set features 1 sink.
- This bathroom vessel sink set is made with ceramic.
- The primary color of this product is white and it comes with brushed nickel hardware.
- Smooth non-porous surface; prevents from discoloration and fading.
- Double fired and glazed for durability and stain resistance.
- 1.75-in. standard USA-Canada drain opening.
- Constructed with lead-free brass, ensuring strength and durability.
- Solid bulky brass feel (not cheap and light).
- 19.75-in. Width (left to right).
- 17-in. Depth (back to front).
- 8-in. Height (top to bottom).
- All dimensions are nominal.
- This product can usually be shipped out in 1 day.
- Quality control approved in Canada.
- Each box on your order is physically opened-up and inspected to make sure only the highest quality product is shipped.
- We take and store photos of every single quality audit of every single order we ship.
- You can see them when you track your order on our website.

| Product ID:               | 28739                    |
|---------------------------|--------------------------|
| Product Type:             | Bathroom Vessel Sink Set |
| Shape:                    | Rectangle                |
| Install Type:             | Wall Mount               |
| Faucet Drilling:          | 1 Hole                   |
| Faucet Drilling Location: | Center                   |
| Overflow:                 | Yes                      |
| Num Of Sinks:             | 1                        |
| Includes Faucets:         | Yes                      |
| Includes Drains:          | Yes                      |
| Width Group:              | 10-in 19-in.             |
| Material:                 | Ceramic                  |
| Style:                    | Traditional              |
| Finish:                   | Enamel Glaze             |
| Hardware Color:           | Brushed Nickel           |
| Color:                    | White                    |
| Recommended Ship Method:  | SP                       |