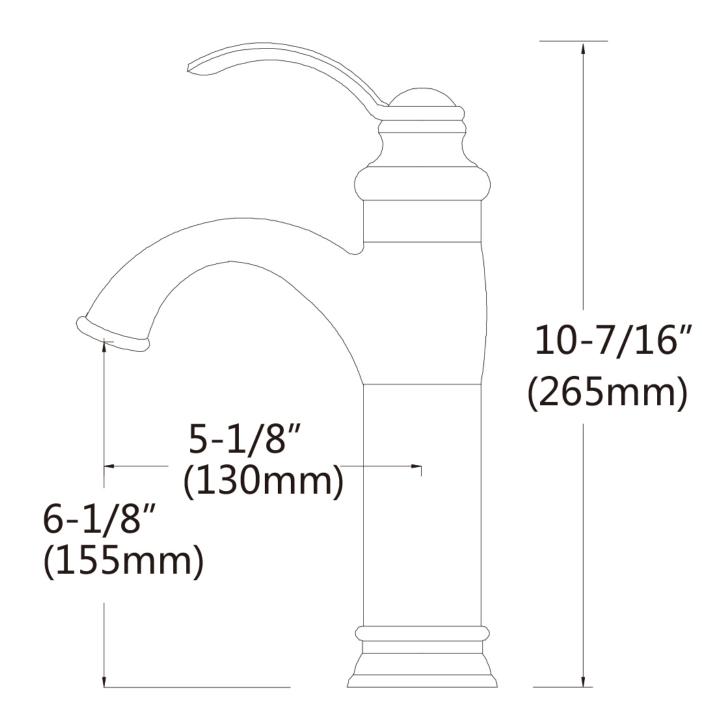

|   | QTY | Product ID | Series | Product Type         | Description                                                                       | Color          | Stock* | Expected Stock* | Expected Stock ETA* |
|---|-----|------------|--------|----------------------|-----------------------------------------------------------------------------------|----------------|--------|-----------------|---------------------|
| • |     |            |        | Bathroom Vessel Sink | 19.25-in. W Above Counter White Bathroom Vessel Sink For 1 Hole<br>Right Drilling | White          |        | 0               |                     |
|   | 1   | 20320      | N/A    | Bathroom Sink Drain  | 2.6-in. W Stainless Steel Bathroom Sink Drain With Overflow In<br>Brushed Nickel  | Brushed Nickel | 87     | 0               |                     |
|   | 1   | 28736      | N/A    | Bathroom Sink Faucet | 1 Hole CUPC Approved Lead Free Brass Faucet In Brushed Nickel Color               | Brushed Nickel | 1      | 0               |                     |

## Feature(s):

• THIS PRODUCT INCLUDE(S): 1x bathroom vessel sink in white color (582), 1x bathroom sink drain in brushed nickel color (20320), 1x bathroom sink faucet in brushed nickel color (28736).

- This product is a bundle (set of multiple products).
- This bathroom vessel sink set features a rectangle shape with a modern style.
- This product is made for above counter installation.
- DIY installation instructions are included in the box.
- This bathroom vessel sink set is designed for a 1 hole faucet and the faucet drilling location is on the right.
- Comes with an overflow for safety.
- This bathroom vessel sink set features 1 sink.
- This bathroom vessel sink set is made with ceramic.
- The primary color of this product is white and it comes with brushed nickel hardware.
- Smooth non-porous surface; prevents from discoloration and fading.
- Double fired and glazed for durability and stain resistance.
- 1.75-in. standard USA-Canada drain opening.
- Constructed with lead-free brass, ensuring strength and durability.
- Solid bulky brass feel (not cheap and light).
- 19.25-in. Width (left to right).
- 9.5-in. Depth (back to front).
- 5.75-in. Height (top to bottom).
- All dimensions are nominal.
- This product can usually be shipped out in 1 day.
- Quality control approved in Canada.
- Each box on your order is physically opened-up and inspected to make sure only the highest quality product is shipped.
- We take and store photos of every single quality audit of every single order we ship.
- You can see them when you track your order on our website.

| Product ID:               | 28736                    |
|---------------------------|--------------------------|
| Product Type:             | Bathroom Vessel Sink Set |
| Shape:                    | Rectangle                |
| Install Type:             | Above Counter            |
| Faucet Drilling:          | 1 Hole                   |
| Faucet Drilling Location: | Right                    |
| Overflow:                 | Yes                      |
| Num Of Sinks:             | 1                        |
| Includes Faucets:         | Yes                      |
| Includes Drains:          | Yes                      |
| Width Group:              | 10-in 19-in.             |
| Material:                 | Ceramic                  |
| Style:                    | Modern                   |
| Finish:                   | Enamel Glaze             |
| Hardware Color:           | Brushed Nickel           |
| Color:                    | White                    |
| Recommended Ship Method:  | SP                       |