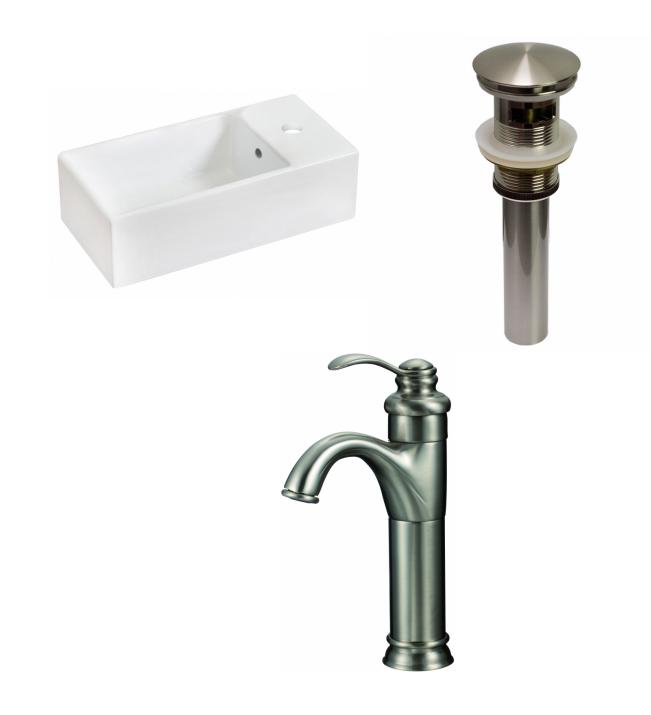

|   | QTY | Product ID | Series | Product Type         | Description                                                                       | Color          | Stock* | Expected Stock* | Expected Stock ETA* |
|---|-----|------------|--------|----------------------|-----------------------------------------------------------------------------------|----------------|--------|-----------------|---------------------|
| • |     |            |        | Bathroom Vessel Sink | 19.25-in. W Above Counter White Bathroom Vessel Sink For 1 Hole<br>Right Drilling | White          |        | 0               |                     |
|   | 1   | 20320      | N/A    | Bathroom Sink Drain  | 2.6-in. W Stainless Steel Bathroom Sink Drain With Overflow In<br>Brushed Nickel  | Brushed Nickel | 87     | 0               |                     |
|   | 1   | 28736      | N/A    | Bathroom Sink Faucet | 1 Hole CUPC Approved Lead Free Brass Faucet In Brushed Nickel Color               | Brushed Nickel | 1      | 0               |                     |

\*Estimated as of 21 Jan 2022 2:06 PM.

Quality control approved in Canada. Each box on your order is physically opened-up and inspected to make sure only the highest quality product is shipped. We take and store photos of every single quality audit of every single order we ship. You can see them when you track your order on our website. This product is a group of multiple products. It features a rectangle shape. This bathroom vessel sink set is designed to be installed as a above counter bathroom vessel sink set. It is constructed with ceramic. This bathroom vessel sink set comes with a enamel glaze finish in White color. It is designed for a 1 hole faucet.

## Feature(s):

• THIS PRODUCT INCLUDE(S): 1x bathroom vessel sink in white color (582), 1x bathroom sink drain in brushed nickel color (20320), 1x bathroom sink faucet in brushed nickel color (28736).

- This product is a bundle (set of multiple products).
- This bathroom vessel sink set features a rectangle shape with a modern style.
- This product is made for above counter installation.
- DIY installation instructions are included in the box.
- This bathroom vessel sink set is designed for a 1 hole faucet and the faucet drilling location is on the right.
- Comes with an overflow for safety.
- This bathroom vessel sink set features 1 sink.
- This bathroom vessel sink set is made with ceramic.
- The primary color of this product is white and it comes with brushed nickel hardware.
- Smooth non-porous surface; prevents from discoloration and fading.
- Double fired and glazed for durability and stain resistance.
- 1.75-in. standard USA-Canada drain opening.
- Constructed with lead-free brass, ensuring strength and durability.
- Solid bulky brass feel (not cheap and light).
- 19.25-in. Width (left to right).
- 9.5-in. Depth (back to front).
- 5.75-in. Height (top to bottom).
- All dimensions are nominal.
- This product can usually be shipped out in 1 day.
- Quality control approved in Canada.
- Each box on your order is physically opened-up and inspected to make sure only the highest quality product is shipped.
- We take and store photos of every single quality audit of every single order we ship.
- You can see them when you track your order on our website.

| Product ID:               | 28736                    |
|---------------------------|--------------------------|
| Product Type:             | Bathroom Vessel Sink Set |
| Shape:                    | Rectangle                |
| Install Type:             | Above Counter            |
| Faucet Drilling:          | 1 Hole                   |
| Faucet Drilling Location: | Right                    |
| Overflow:                 | Yes                      |
| Num Of Sinks:             | 1                        |
| Includes Faucets:         | Yes                      |
| Includes Drains:          | Yes                      |
| Width Group:              | 10-in 19-in.             |
| Material:                 | Ceramic                  |
| Style:                    | Modern                   |
| Finish:                   | Enamel Glaze             |
| Hardware Color:           | Brushed Nickel           |
| Color:                    | White                    |
| Recommended Ship Method:  | SP                       |