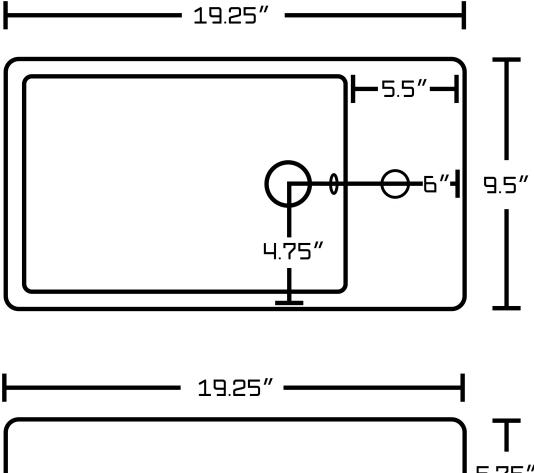

## Feature(s):

• THIS PRODUCT INCLUDE(S): 1x bathroom vessel sink in white color (582), 1x bathroom sink drain in brushed nickel color (20320), 1x bathroom sink faucet in brushed nickel color (28736).

- This product is a bundle (set of multiple products).
- This bathroom vessel sink set features a rectangle shape with a modern style.
- This product is made for above counter installation.
- DIY installation instructions are included in the box.
- This bathroom vessel sink set is designed for a 1 hole faucet and the faucet drilling location is on the right.
- Comes with an overflow for safety.
- This bathroom vessel sink set features 1 sink.
- This bathroom vessel sink set is made with ceramic.
- The primary color of this product is white and it comes with brushed nickel hardware.
- Smooth non-porous surface; prevents from discoloration and fading.
- Double fired and glazed for durability and stain resistance.
- 1.75-in. standard USA-Canada drain opening.
- Constructed with lead-free brass, ensuring strength and durability.
- Solid bulky brass feel (not cheap and light).
- 19.25-in. Width (left to right).
- 9.5-in. Depth (back to front).
- 5.75-in. Height (top to bottom).
- All dimensions are nominal.
- This product can usually be shipped out in 1 day.
- Quality control approved in Canada.
- Each box on your order is physically opened-up and inspected to make sure only the highest quality product is shipped.
- We take and store photos of every single quality audit of every single order we ship.
- You can see them when you track your order on our website.

| Product ID:               | 28736                    |
|---------------------------|--------------------------|
| Product Type:             | Bathroom Vessel Sink Set |
| Shape:                    | Rectangle                |
| Install Type:             | Above Counter            |
| Faucet Drilling:          | 1 Hole                   |
| Faucet Drilling Location: | Right                    |
| Overflow:                 | Yes                      |
| Num Of Sinks:             | 1                        |
| Includes Faucets:         | Yes                      |
| Includes Drains:          | Yes                      |
| Width Group:              | 10-in 19-in.             |
| Material:                 | Ceramic                  |
| Style:                    | Modern                   |
| Finish:                   | Enamel Glaze             |
| Hardware Color:           | Brushed Nickel           |
| Color:                    | White                    |
| Recommended Ship Method:  | SP                       |

5.75″

| Notes |  |
|-------|--|
|       |  |
|       |  |
|       |  |
|       |  |
|       |  |
|       |  |
|       |  |
|       |  |
|       |  |
|       |  |
|       |  |
|       |  |
|       |  |
|       |  |
|       |  |