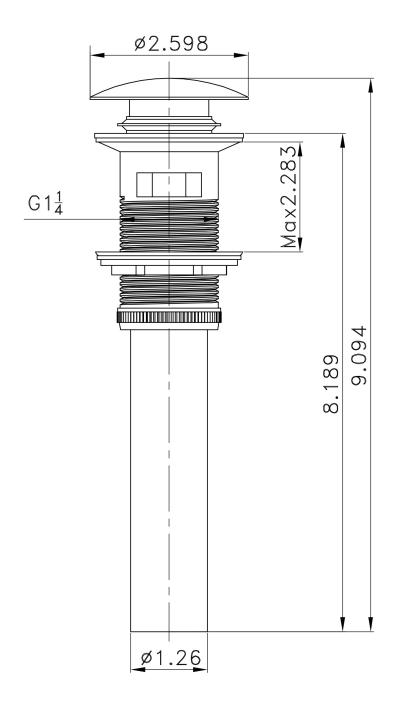

|   | QTY | Product ID | Series | Product Type         | Description                                                                       | Color          | Stock* | Expected Stock* | Expected Stock ETA* |
|---|-----|------------|--------|----------------------|-----------------------------------------------------------------------------------|----------------|--------|-----------------|---------------------|
| • |     |            |        | Bathroom Vessel Sink | 19.25-in. W Above Counter White Bathroom Vessel Sink For 1 Hole<br>Right Drilling | White          |        | 0               |                     |
|   | 1   | 20320      | N/A    | Bathroom Sink Drain  | 2.6-in. W Stainless Steel Bathroom Sink Drain With Overflow In<br>Brushed Nickel  | Brushed Nickel | 87     | 0               |                     |
|   | 1   | 28736      | N/A    | Bathroom Sink Faucet | 1 Hole CUPC Approved Lead Free Brass Faucet In Brushed Nickel Color               | Brushed Nickel | 1      | 0               |                     |

## Feature(s):

• THIS PRODUCT INCLUDE(S): 1x bathroom vessel sink in white color (582), 1x bathroom sink drain in brushed nickel color (20320), 1x bathroom sink faucet in brushed nickel color (28736).

- This product is a bundle (set of multiple products).
- This bathroom vessel sink set features a rectangle shape with a modern style.
- This product is made for above counter installation.
- DIY installation instructions are included in the box.
- This bathroom vessel sink set is designed for a 1 hole faucet and the faucet drilling location is on the right.
- Comes with an overflow for safety.
- This bathroom vessel sink set features 1 sink.
- This bathroom vessel sink set is made with ceramic.
- The primary color of this product is white and it comes with brushed nickel hardware.
- Smooth non-porous surface; prevents from discoloration and fading.
- Double fired and glazed for durability and stain resistance.
- 1.75-in. standard USA-Canada drain opening.
- Constructed with lead-free brass, ensuring strength and durability.
- Solid bulky brass feel (not cheap and light).
- 19.25-in. Width (left to right).
- 9.5-in. Depth (back to front).
- 5.75-in. Height (top to bottom).
- All dimensions are nominal.
- This product can usually be shipped out in 1 day.
- Quality control approved in Canada.
- Each box on your order is physically opened-up and inspected to make sure only the highest quality product is shipped.
- We take and store photos of every single quality audit of every single order we ship.
- You can see them when you track your order on our website.

| Product ID:               | 28736                    |
|---------------------------|--------------------------|
| Product Type:             | Bathroom Vessel Sink Set |
| Shape:                    | Rectangle                |
| Install Type:             | Above Counter            |
| Faucet Drilling:          | 1 Hole                   |
| Faucet Drilling Location: | Right                    |
| Overflow:                 | Yes                      |
| Num Of Sinks:             | 1                        |
| Includes Faucets:         | Yes                      |
| Includes Drains:          | Yes                      |
| Width Group:              | 10-in 19-in.             |
| Material:                 | Ceramic                  |
| Style:                    | Modern                   |
| Finish:                   | Enamel Glaze             |
| Hardware Color:           | Brushed Nickel           |
| Color:                    | White                    |
| Recommended Ship Method:  | SP                       |