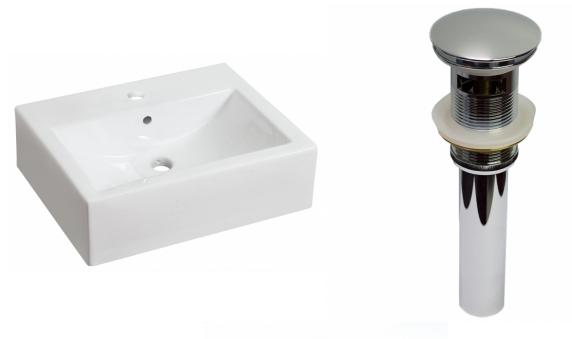

<sup>\*</sup>Estimated as of 21 Jan 2022 2:07 PM.

Quality control approved in Canada. Each box on your order is physically opened-up and inspected to make sure only the highest quality product is shipped. We take and store photos of every single quality audit of every single order we ship. You can see them when you track your order on our website. This product is a group of multiple products. It features a rectangle shape. This bathroom vessel sink set is designed to be installed as a above counter bathroom vessel sink set. It is constructed with ceramic. This bathroom vessel sink set comes with a enamel glaze finish in White color. It is designed for a 1 hole faucet.

## Feature(s):

- This product is a bundle (set of multiple products).
- This bathroom vessel sink set features a rectangle shape with a transitional style.
- This product is made for above counter installation.
- DIY installation instructions are included in the box.
- This bathroom vessel sink set is designed for a 1 hole faucet and the faucet drilling location is on the center.
- Comes with an overflow for safety.
- This bathroom vessel sink set features 1 sink.
- This bathroom vessel sink set is made with ceramic.
- The primary color of this product is white and it comes with chrome hardware.
- Smooth non-porous surface; prevents from discoloration and fading.
- Double fired and glazed for durability and stain resistance.
- 1.75-in. standard USA-Canada drain opening.
- Constructed with lead-free brass, ensuring strength and durability.
- Solid bulky brass feel (not cheap and light).
- 20.25-in. Width (left to right).
- 16.25-in. Depth (back to front).
- 6-in. Height (top to bottom).
- All dimensions are nominal.
- This product can usually be shipped out in 1 day.
- Quality control approved in Canada.
- Each box on your order is physically opened-up and inspected to make sure only the highest quality product is shipped.
- We take and store photos of every single quality audit of every single order we ship.
- You can see them when you track your order on our website.
- THIS PRODUCT INCLUDE(S): 1x bathroom vessel sink in white color (592), 1x bathroom sink drain in chrome color (1795), 1x bathroom sink faucet in chrome color (28787).

| QTY | Product ID | Series | Product Type         | Description                                                                     | Color  | Stock* | Expected Stock* | Expected Stock ETA* |
|-----|------------|--------|----------------------|---------------------------------------------------------------------------------|--------|--------|-----------------|---------------------|
| 1   | 592        | N/A    | Bathroom Vessel Sink | 20.25-in. W Above Counter White Bathroom Vessel Sink For 1 Hole Center Drilling | White  | 2      | 0               |                     |
| 1   | 1795       | N/A    | Bathroom Sink Drain  | 2.60-in. W Stainless Steel Bathroom Sink Drain With Overflow In Chrome          | Chrome | 220    | 0               |                     |
| 1   | 28787      | N/A    | Bathroom Sink Faucet | 1 Hole CUPC Approved Lead Free Brass Faucet In Chrome Color                     | Chrome | 47     | 0               |                     |