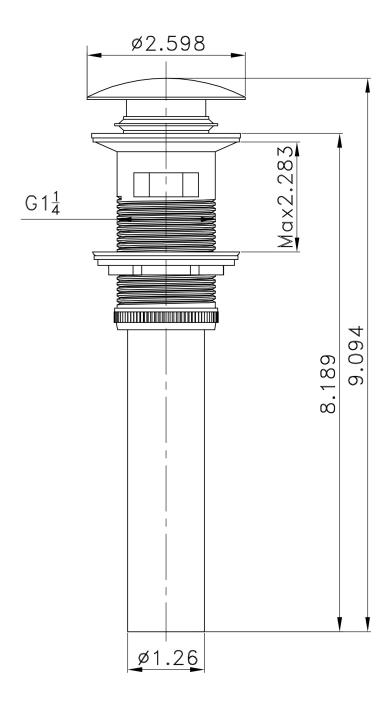

## Feature(s):

- This product is a bundle (set of multiple products).
- This bathroom vessel sink set features a rectangle shape with a transitional style.
- This product is made for above counter installation.
- DIY installation instructions are included in the box.
- This bathroom vessel sink set is designed for a 1 hole faucet and the faucet drilling location is on the center.
- Comes with an overflow for safety.
- This bathroom vessel sink set features 1 sink.
- This bathroom vessel sink set is made with ceramic.
- The primary color of this product is white and it comes with chrome hardware.
- Smooth non-porous surface; prevents from discoloration and fading.
- Double fired and glazed for durability and stain resistance.
- 1.75-in. standard USA-Canada drain opening.
- Constructed with lead-free brass, ensuring strength and durability.
- Solid bulky brass feel (not cheap and light).
- 20.25-in. Width (left to right).
- 16.25-in. Depth (back to front).
- 6-in. Height (top to bottom).
- All dimensions are nominal.
- This product can usually be shipped out in 1 day.
- Quality control approved in Canada.
- Each box on your order is physically opened-up and inspected to make sure only the highest quality product is shipped.
- We take and store photos of every single quality audit of every single order we ship.
- You can see them when you track your order on our website.
- THIS PRODUCT INCLUDE(S): 1x bathroom vessel sink in white color (592), 1x bathroom sink drain in chrome color (1795), 1x bathroom sink faucet in chrome color (28787).

| QTY | Product ID | Series | Product Type         | Description                                                                     | Color  | Stock* | Expected Stock* | Expected Stock ETA* |
|-----|------------|--------|----------------------|---------------------------------------------------------------------------------|--------|--------|-----------------|---------------------|
| 1   | 592        | N/A    | Bathroom Vessel Sink | 20.25-in. W Above Counter White Bathroom Vessel Sink For 1 Hole Center Drilling | White  | 2      | 0               |                     |
| 1   | 1795       | N/A    | Bathroom Sink Drain  | 2.60-in. W Stainless Steel Bathroom Sink Drain With Overflow In Chrome          | Chrome | 220    | 0               |                     |
| 1   | 28787      | N/A    | Bathroom Sink Faucet | 1 Hole CUPC Approved Lead Free Brass Faucet In Chrome Color                     | Chrome | 47     | 0               |                     |