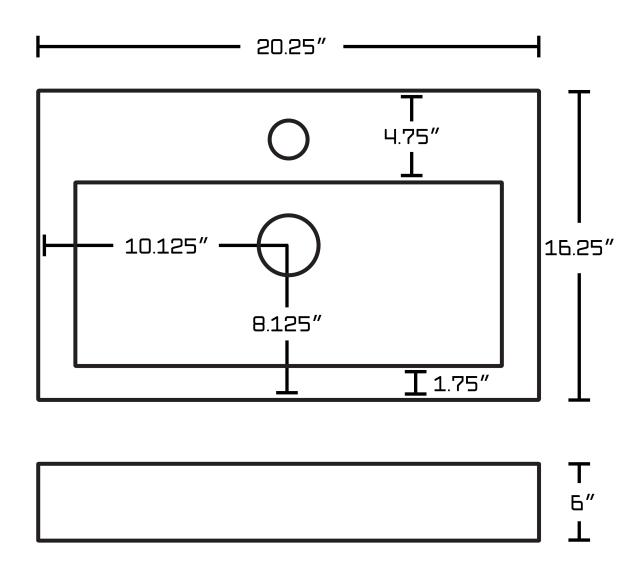

## Feature(s):

- This product is a bundle (set of multiple products).
- This bathroom vessel sink set features a rectangle shape with a transitional style.
- This product is made for above counter installation.
- DIY installation instructions are included in the box.
- This bathroom vessel sink set is designed for a 1 hole faucet and the faucet drilling location is on the center.
- Comes with an overflow for safety.
- This bathroom vessel sink set features 1 sink.
- This bathroom vessel sink set is made with ceramic.
- The primary color of this product is white and it comes with chrome hardware.
- Smooth non-porous surface; prevents from discoloration and fading.
- Double fired and glazed for durability and stain resistance.
- 1.75-in. standard USA-Canada drain opening.
- Constructed with lead-free brass, ensuring strength and durability.
- Solid bulky brass feel (not cheap and light).
- 20.25-in. Width (left to right).
- 16.25-in. Depth (back to front).
- 6-in. Height (top to bottom).
- All dimensions are nominal.
- This product can usually be shipped out in 1 day.
- Quality control approved in Canada.
- Each box on your order is physically opened-up and inspected to make sure only the highest quality product is shipped.
- We take and store photos of every single quality audit of every single order we ship.
- You can see them when you track your order on our website.
- THIS PRODUCT INCLUDE(S): 1x bathroom vessel sink in white color (592), 1x bathroom sink drain in chrome color (1795), 1x bathroom sink faucet in chrome color (28787).

| Product ID:               | 28787                    |
|---------------------------|--------------------------|
| Product Type:             | Bathroom Vessel Sink Set |
| Shape:                    | Rectangle                |
| Install Type:             | Above Counter            |
| Faucet Drilling:          | 1 Hole                   |
| Faucet Drilling Location: | Center                   |
| Overflow:                 | Yes                      |
| Num Of Sinks:             | 1                        |
| Includes Faucets:         | Yes                      |
| Includes Drains:          | Yes                      |
| Width Group:              | 20-in 29-in.             |
| Material:                 | Ceramic                  |
| Style:                    | Transitional             |
| Finish:                   | Enamel Glaze             |
| Hardware Color:           | Chrome                   |
| Color:                    | White                    |
| Recommended Ship Method:  | SP                       |