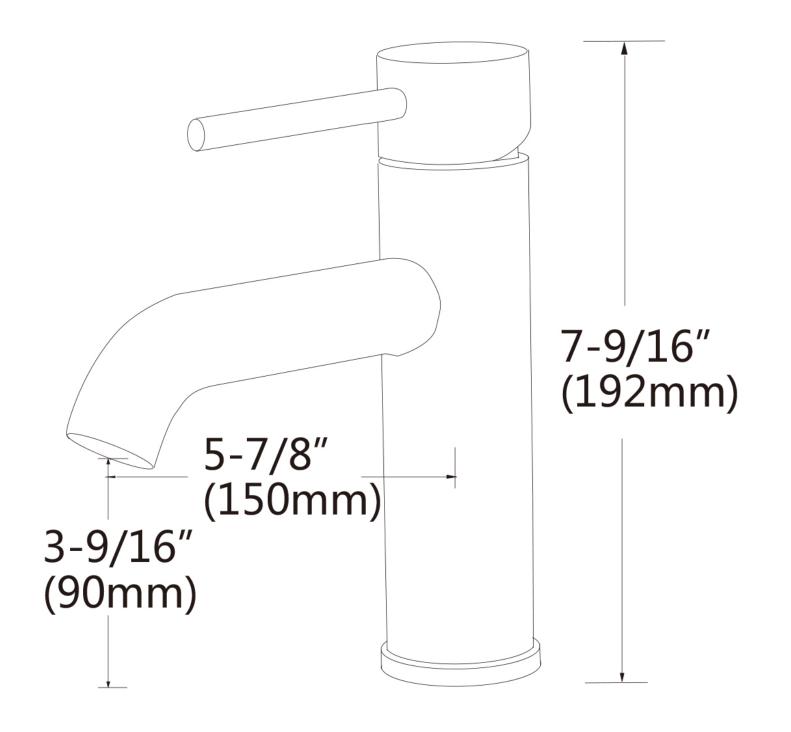

ll Type:             | Above Counter            |
| Faucet Drilling:          | 1 Hole                   |
| Faucet Drilling Location: | Center                   |
| Overflow:                 | Yes                      |
| Num Of Sinks:             | 1                        |
| Includes Faucets:         | Yes                      |
| Includes Drains:          | Yes                      |
| Width Group:              | 20-in 29-in.             |
| Material:                 | Ceramic                  |
| Style:                    | Transitional             |
| Finish:                   | Enamel Glaze             |
| Hardware Color:           | Chrome                   |
| Color:                    | White                    |
| Recommended Ship Method:  | SP                       |











| Notes |  |
|-------|--|
|       |  |
|       |  |
|       |  |
|       |  |
|       |  |
|       |  |
|       |  |
|       |  |
|       |  |
|       |  |
|       |  |
|       |  |
|       |  |
|       |  |
|       |  |
|       |  |