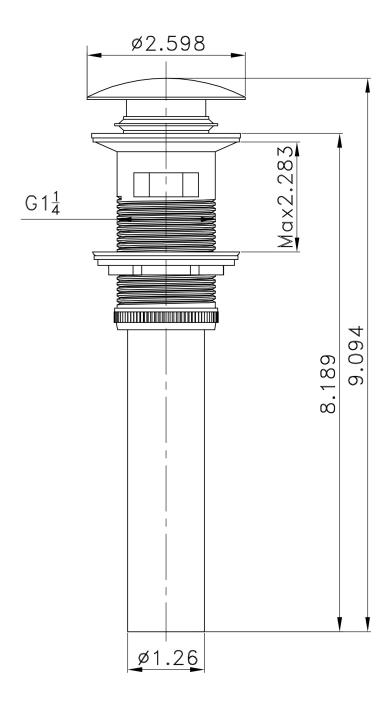

## Feature(s):

- THIS PRODUCT INCLUDE(S): 1x bathroom vessel sink in white color (685), 1x bathroom sink drain in chrome color (1795), 1x bathroom sink faucet in chrome color (28795).
- This product is a bundle (set of multiple products).
- This bathroom vessel sink set features a rectangle shape with a transitional style.
- This product is made for wall mount installation.
- DIY installation instructions are included in the box.
- This bathroom vessel sink set is designed for a 1 hole faucet and the faucet drilling location is on the center.
- Comes with an overflow for safety.
- This bathroom vessel sink set features 1 sink.
- This bathroom vessel sink set is made with ceramic.
- The primary color of this product is white and it comes with chrome hardware.
- Smooth non-porous surface; prevents from discoloration and fading.
- Double fired and glazed for durability and stain resistance.
- 1.75-in. standard USA-Canada drain opening.
- Constructed with lead-free brass, ensuring strength and durability.
- Solid bulky brass feel (not cheap and light).
- 20.25-in. Width (left to right).
- 16.25-in. Depth (back to front).
- 6-in. Height (top to bottom).
- All dimensions are nominal.
- This product can usually be shipped out in 1 day.
- Quality control approved in Canada.
- Each box on your order is physically opened-up and inspected to make sure only the highest quality product is shipped.
- We take and store photos of every single quality audit of every single order we ship.
- You can see them when you track your order on our website.

| Product ID:               | 28795                    |
|---------------------------|--------------------------|
| Product Type:             | Bathroom Vessel Sink Set |
| Shape:                    | Rectangle                |
| Install Type:             | Wall Mount               |
| Faucet Drilling:          | 1 Hole                   |
| Faucet Drilling Location: | Center                   |
| Overflow:                 | Yes                      |
| Num Of Sinks:             | 1                        |
| Includes Faucets:         | Yes                      |
| Includes Drains:          | Yes                      |
| Width Group:              | 20-in 29-in.             |
| Material:                 | Ceramic                  |
| Style:                    | Transitional             |
| Finish:                   | Enamel Glaze             |
| Hardware Color:           | Chrome                   |
| Color:                    | White                    |
| Recommended Ship Method:  | SP                       |