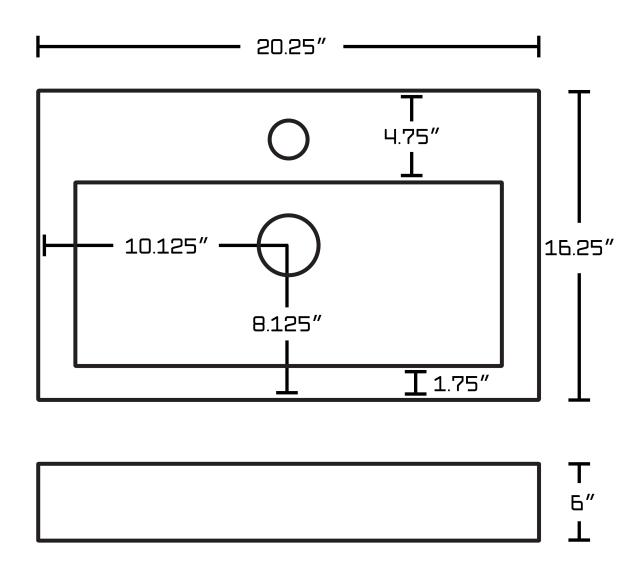

| QTY | Product ID | Series | Product Type         | Description                                                                  | Color  | Stock* | Expected Stock* | Expected Stock ETA* |
|-----|------------|--------|----------------------|------------------------------------------------------------------------------|--------|--------|-----------------|---------------------|
| _   | 685        |        |                      | 20.25-in. W Wall Mount White Bathroom Vessel Sink For 1 Hole Center Drilling | White  | 2      | 0               |                     |
| 1   | 1795       | N/A    | Bathroom Sink Drain  | 2.60-in. W Stainless Steel Bathroom Sink Drain With Overflow In Chrome       | Chrome | 220    | 0               |                     |
| 1   | 28795      | N/A    | Bathroom Sink Faucet | 1 Hole CUPC Approved Lead Free Brass Faucet In Chrome Color                  | Chrome | 2      | 0               |                     |

## Feature(s):

- THIS PRODUCT INCLUDE(S): 1x bathroom vessel sink in white color (685), 1x bathroom sink drain in chrome color (1795), 1x bathroom sink faucet in chrome color (28795).
- This product is a bundle (set of multiple products).
- This bathroom vessel sink set features a rectangle shape with a transitional style.
- This product is made for wall mount installation.
- DIY installation instructions are included in the box.
- This bathroom vessel sink set is designed for a 1 hole faucet and the faucet drilling location is on the center.
- Comes with an overflow for safety.
- This bathroom vessel sink set features 1 sink.
- This bathroom vessel sink set is made with ceramic.
- The primary color of this product is white and it comes with chrome hardware.
- Smooth non-porous surface; prevents from discoloration and fading.
- Double fired and glazed for durability and stain resistance.
- 1.75-in. standard USA-Canada drain opening.
- Constructed with lead-free brass, ensuring strength and durability.
- Solid bulky brass feel (not cheap and light).
- 20.25-in. Width (left to right).
- 16.25-in. Depth (back to front).
- 6-in. Height (top to bottom).
- All dimensions are nominal.
- This product can usually be shipped out in 1 day.
- Quality control approved in Canada.
- Each box on your order is physically opened-up and inspected to make sure only the highest quality product is shipped.
- We take and store photos of every single quality audit of every single order we ship.
- You can see them when you track your order on our website.