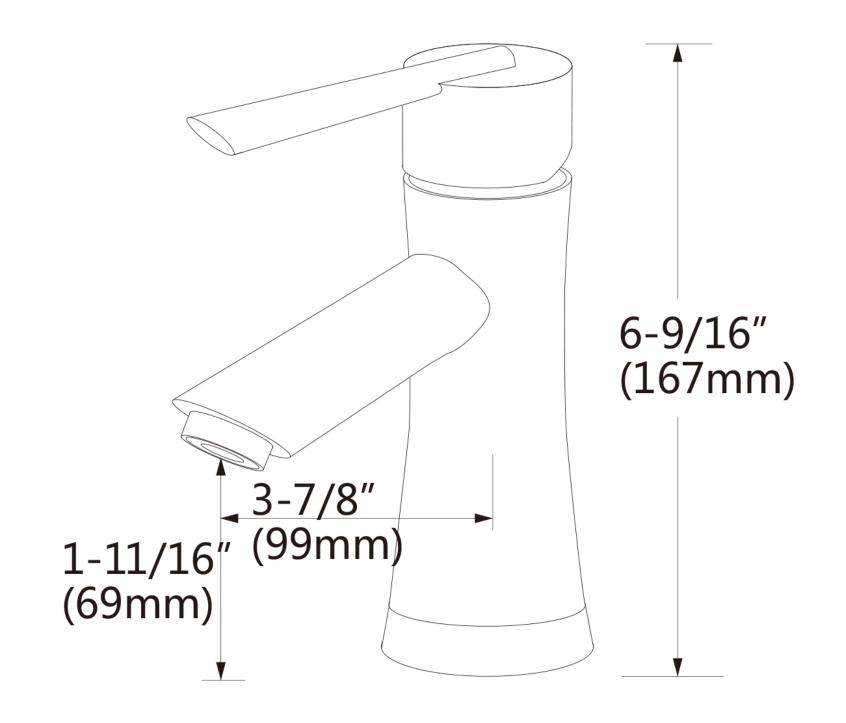

| QTY | Product ID | Series | Product Type         | Description                                                                  | Color  | Stock* | Expected Stock* | Expected Stock ETA* |
|-----|------------|--------|----------------------|------------------------------------------------------------------------------|--------|--------|-----------------|---------------------|
| _   | 685        |        |                      | 20.25-in. W Wall Mount White Bathroom Vessel Sink For 1 Hole Center Drilling | White  | 2      | 0               |                     |
| 1   | 1795       | N/A    | Bathroom Sink Drain  | 2.60-in. W Stainless Steel Bathroom Sink Drain With Overflow In Chrome       | Chrome | 220    | 0               |                     |
| 1   | 28795      | N/A    | Bathroom Sink Faucet | 1 Hole CUPC Approved Lead Free Brass Faucet In Chrome Color                  | Chrome | 2      | 0               |                     |

## Feature(s):

- THIS PRODUCT INCLUDE(S): 1x bathroom vessel sink in white color (685), 1x bathroom sink drain in chrome color (1795), 1x bathroom sink faucet in chrome color (28795).
- This product is a bundle (set of multiple products).
- This bathroom vessel sink set features a rectangle shape with a transitional style.
- This product is made for wall mount installation.
- DIY installation instructions are included in the box.
- This bathroom vessel sink set is designed for a 1 hole faucet and the faucet drilling location is on the center.
- Comes with an overflow for safety.
- This bathroom vessel sink set features 1 sink.
- This bathroom vessel sink set is made with ceramic.
- The primary color of this product is white and it comes with chrome hardware.
- Smooth non-porous surface; prevents from discoloration and fading.
- Double fired and glazed for durability and stain resistance.
- 1.75-in. standard USA-Canada drain opening.
- Constructed with lead-free brass, ensuring strength and durability.
- Solid bulky brass feel (not cheap and light).
- 20.25-in. Width (left to right).
- 16.25-in. Depth (back to front).
- 6-in. Height (top to bottom).
- All dimensions are nominal.
- This product can usually be shipped out in 1 day.
- Quality control approved in Canada.
- Each box on your order is physically opened-up and inspected to make sure only the highest quality product is shipped.
- We take and store photos of every single quality audit of every single order we ship.
- You can see them when you track your order on our website.

| Product ID:               | 28795                    |
|---------------------------|--------------------------|
| Product Type:             | Bathroom Vessel Sink Set |
| Shape:                    | Rectangle                |
| Install Type:             | Wall Mount               |
| Faucet Drilling:          | 1 Hole                   |
| Faucet Drilling Location: | Center                   |
| Overflow:                 | Yes                      |
| Num Of Sinks:             | 1                        |
| Includes Faucets:         | Yes                      |
| Includes Drains:          | Yes                      |
| Width Group:              | 20-in 29-in.             |
| Material:                 | Ceramic                  |
| Style:                    | Transitional             |
| Finish:                   | Enamel Glaze             |
| Hardware Color:           | Chrome                   |
| Color:                    | White                    |
| Recommended Ship Method:  | SP                       |