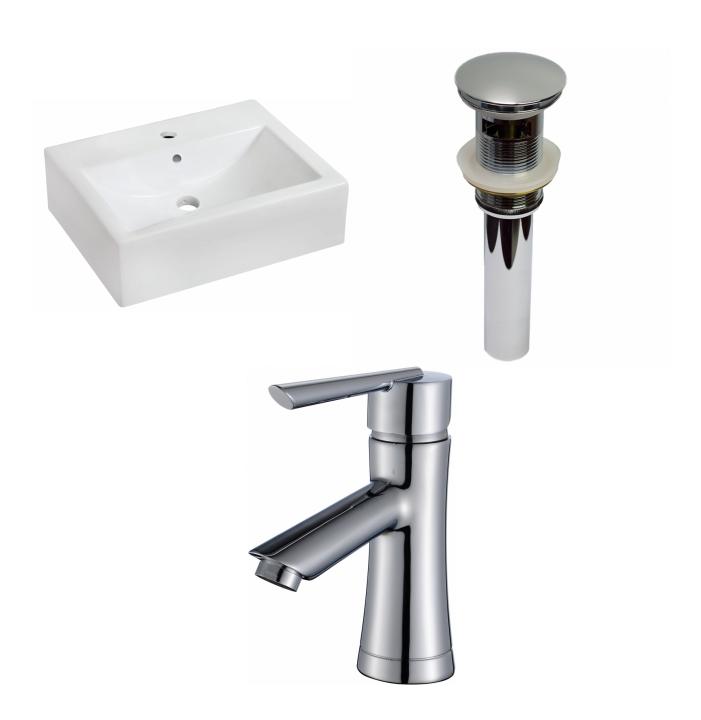

| QTY | Product ID | Series | Product Type         | Description                                                                  | Color  | Stock* | Expected Stock* | Expected Stock ETA* |
|-----|------------|--------|----------------------|------------------------------------------------------------------------------|--------|--------|-----------------|---------------------|
| _   | 685        |        |                      | 20.25-in. W Wall Mount White Bathroom Vessel Sink For 1 Hole Center Drilling | White  | 2      | 0               |                     |
| 1   | 1795       | N/A    | Bathroom Sink Drain  | 2.60-in. W Stainless Steel Bathroom Sink Drain With Overflow In Chrome       | Chrome | 220    | 0               |                     |
| 1   | 28795      | N/A    | Bathroom Sink Faucet | 1 Hole CUPC Approved Lead Free Brass Faucet In Chrome Color                  | Chrome | 2      | 0               |                     |

<sup>\*</sup>Estimated as of 21 Jan 2022 2:08 PM.

Quality control approved in Canada. Each box on your order is physically opened-up and inspected to make sure only the highest quality product is shipped. We take and store photos of every single quality audit of every single order we ship. You can see them when you track your order on our website. This product is a group of multiple products. It features a rectangle shape. This bathroom vessel sink set is designed to be installed as a wall mount bathroom vessel sink set. It is constructed with ceramic. This bathroom vessel sink set comes with a enamel glaze finish in White color. It is designed for a 1 hole faucet.

## Feature(s):

- THIS PRODUCT INCLUDE(S): 1x bathroom vessel sink in white color (685), 1x bathroom sink drain in chrome color (1795), 1x bathroom sink faucet in chrome color (28795).
- This product is a bundle (set of multiple products).
- This bathroom vessel sink set features a rectangle shape with a transitional style.
- This product is made for wall mount installation.
- DIY installation instructions are included in the box.
- This bathroom vessel sink set is designed for a 1 hole faucet and the faucet drilling location is on the center.
- Comes with an overflow for safety.
- This bathroom vessel sink set features 1 sink.
- This bathroom vessel sink set is made with ceramic.
- The primary color of this product is white and it comes with chrome hardware.
- Smooth non-porous surface; prevents from discoloration and fading.
- Double fired and glazed for durability and stain resistance.
- 1.75-in. standard USA-Canada drain opening.
- Constructed with lead-free brass, ensuring strength and durability.
- Solid bulky brass feel (not cheap and light).
- 20.25-in. Width (left to right).
- 16.25-in. Depth (back to front).
- 6-in. Height (top to bottom).
- All dimensions are nominal.
- This product can usually be shipped out in 1 day.
- Quality control approved in Canada.
- Each box on your order is physically opened-up and inspected to make sure only the highest quality product is shipped.
- We take and store photos of every single quality audit of every single order we ship.
- You can see them when you track your order on our website.

| Product ID:               | 28795                    |
|---------------------------|--------------------------|
| Product Type:             | Bathroom Vessel Sink Set |
| Shape:                    | Rectangle                |
| Install Type:             | Wall Mount               |
| Faucet Drilling:          | 1 Hole                   |
| Faucet Drilling Location: | Center                   |
| Overflow:                 | Yes                      |
| Num Of Sinks:             | 1                        |
| Includes Faucets:         | Yes                      |
| Includes Drains:          | Yes                      |
| Width Group:              | 20-in 29-in.             |
| Material:                 | Ceramic                  |
| Style:                    | Transitional             |
| Finish:                   | Enamel Glaze             |
| Hardware Color:           | Chrome                   |
| Color:                    | White                    |
| Recommended Ship Method:  | SP                       |