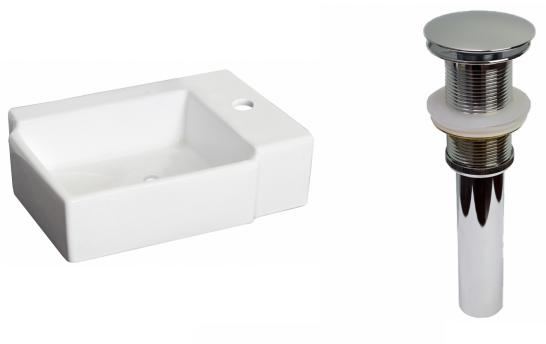

<sup>\*</sup>Estimated as of 21 Jan 2022 2:14 PM.

Quality control approved in Canada. Each box on your order is physically opened-up and inspected to make sure only the highest quality product is shipped. We take and store photos of every single quality audit of every single order we ship. You can see them when you track your order on our website. This product is a group of multiple products. It features a rectangle shape. This bathroom vessel sink set is designed to be installed as a wall mount bathroom vessel sink set. It is constructed with ceramic. This bathroom vessel sink set comes with a enamel glaze finish in White color. It is designed for a 1 hole faucet.

## Feature(s):

- THIS PRODUCT INCLUDE(S): 1x bathroom vessel sink in white color (1303), 1x bathroom sink drain in chrome color (1796), 1x bathroom sink faucet in chrome color (28835).
- This product is a bundle (set of multiple products).
- This bathroom vessel sink set features a rectangle shape with a transitional style.
- This product is made for wall mount installation.
- DIY installation instructions are included in the box.
- This bathroom vessel sink set is designed for a 1 hole faucet and the faucet drilling location is on the right.
- This bathroom vessel sink set features 1 sink.
- This bathroom vessel sink set is made with ceramic.
- The primary color of this product is white and it comes with chrome hardware.
- Smooth non-porous surface; prevents from discoloration and fading.
- Double fired and glazed for durability and stain resistance.
- 1.75-in. standard USA-Canada drain opening.
- Constructed with lead-free brass, ensuring strength and durability.
- Solid bulky brass feel (not cheap and light).
- 16.25-in. Width (left to right).
- 11.75-in. Depth (back to front).
- 4.5-in. Height (top to bottom).
- All dimensions are nominal.
- This product can usually be shipped out in 1 day.
- Quality control approved in Canada.
- Each box on your order is physically opened-up and inspected to make sure only the highest quality product is shipped.
- We take and store photos of every single quality audit of every single order we ship.
- You can see them when you track your order on our website.