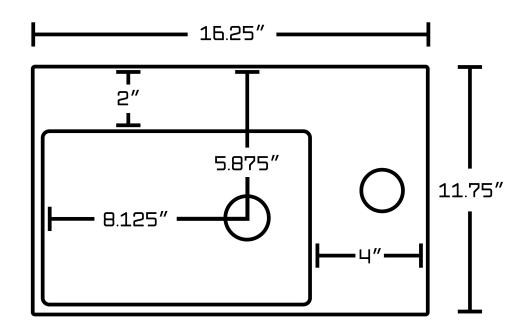

## Feature(s):

- THIS PRODUCT INCLUDE(S): 1x bathroom vessel sink in white color (1303), 1x bathroom sink drain in chrome color (1796), 1x bathroom sink faucet in chrome color (28835).
- This product is a bundle (set of multiple products).
- This bathroom vessel sink set features a rectangle shape with a transitional style.
- This product is made for wall mount installation.
- DIY installation instructions are included in the box.
- This bathroom vessel sink set is designed for a 1 hole faucet and the faucet drilling location is on the right.
- This bathroom vessel sink set features 1 sink.
- This bathroom vessel sink set is made with ceramic.
- The primary color of this product is white and it comes with chrome hardware.
- Smooth non-porous surface; prevents from discoloration and fading.
- Double fired and glazed for durability and stain resistance.
- 1.75-in. standard USA-Canada drain opening.
- Constructed with lead-free brass, ensuring strength and durability.
- Solid bulky brass feel (not cheap and light).
- 16.25-in. Width (left to right).
- 11.75-in. Depth (back to front).
- 4.5-in. Height (top to bottom).
- All dimensions are nominal.
- This product can usually be shipped out in 1 day.
- Quality control approved in Canada.
- Each box on your order is physically opened-up and inspected to make sure only the highest quality product is shipped.
- We take and store photos of every single quality audit of every single order we ship.
- You can see them when you track your order on our website.