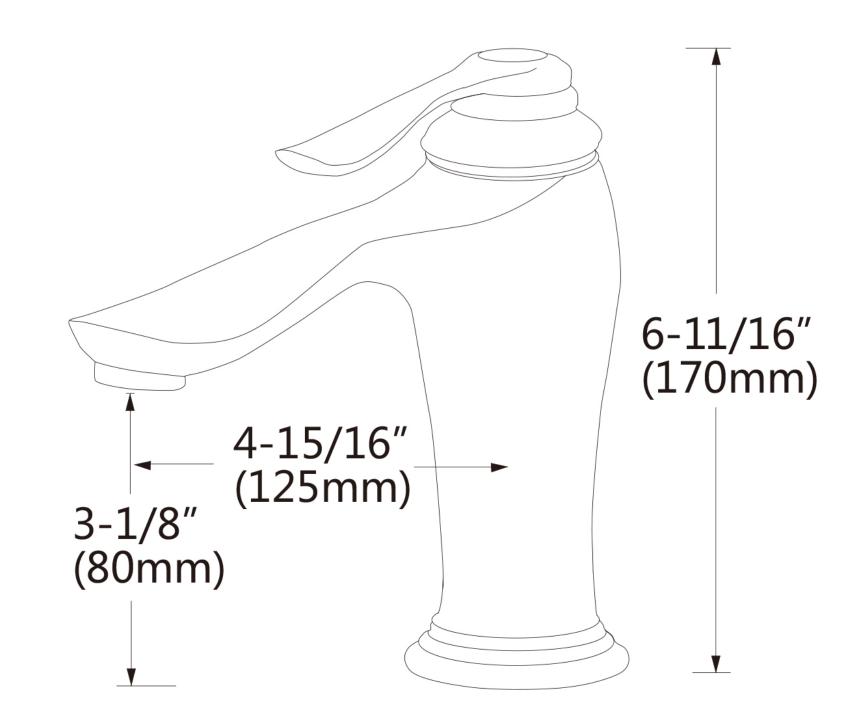

## Feature(s):

- THIS PRODUCT INCLUDE(S): 1x bathroom vessel sink in white color (1303), 1x bathroom sink drain in chrome color (1796), 1x bathroom sink faucet in chrome color (28835).
- This product is a bundle (set of multiple products).
- This bathroom vessel sink set features a rectangle shape with a transitional style.
- This product is made for wall mount installation.
- DIY installation instructions are included in the box.
- This bathroom vessel sink set is designed for a 1 hole faucet and the faucet drilling location is on the right.
- This bathroom vessel sink set features 1 sink.
- This bathroom vessel sink set is made with ceramic.
- The primary color of this product is white and it comes with chrome hardware.
- Smooth non-porous surface; prevents from discoloration and fading.
- Double fired and glazed for durability and stain resistance.
- 1.75-in. standard USA-Canada drain opening.
- Constructed with lead-free brass, ensuring strength and durability.
- Solid bulky brass feel (not cheap and light).
- 16.25-in. Width (left to right).
- 11.75-in. Depth (back to front).
- 4.5-in. Height (top to bottom).
- All dimensions are nominal.
- This product can usually be shipped out in 1 day.
- Quality control approved in Canada.
- Each box on your order is physically opened-up and inspected to make sure only the highest quality product is shipped.
- We take and store photos of every single quality audit of every single order we ship.
- You can see them when you track your order on our website.

| Product ID:               | 28835                    |
|---------------------------|--------------------------|
| Product Type:             | Bathroom Vessel Sink Set |
| Shape:                    | Rectangle                |
| Install Type:             | Wall Mount               |
| Faucet Drilling:          | 1 Hole                   |
| Faucet Drilling Location: | Right                    |
| Overflow:                 | No                       |
| Num Of Sinks:             | 1                        |
| Includes Faucets:         | Yes                      |
| Includes Drains:          | Yes                      |
| Width Group:              | 10-in 19-in.             |
| Material:                 | Ceramic                  |
| Style:                    | Transitional             |
| Finish:                   | Enamel Glaze             |
| Hardware Color:           | Chrome                   |
| Color:                    | White                    |
| Recommended Ship Method:  | SP                       |