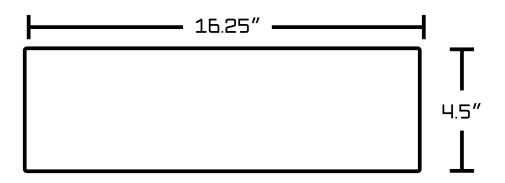

## Feature(s):

- THIS PRODUCT INCLUDE(S): 1x bathroom vessel sink in white color (1303), 1x bathroom sink drain in chrome color (1796), 1x bathroom sink faucet in chrome color (28835).
- This product is a bundle (set of multiple products).
- This bathroom vessel sink set features a rectangle shape with a transitional style.
- This product is made for wall mount installation.
- DIY installation instructions are included in the box.
- This bathroom vessel sink set is designed for a 1 hole faucet and the faucet drilling location is on the right.
- This bathroom vessel sink set features 1 sink.
- This bathroom vessel sink set is made with ceramic.
- The primary color of this product is white and it comes with chrome hardware.
- Smooth non-porous surface; prevents from discoloration and fading.
- Double fired and glazed for durability and stain resistance.
- 1.75-in. standard USA-Canada drain opening.
- Constructed with lead-free brass, ensuring strength and durability.
- Solid bulky brass feel (not cheap and light).
- 16.25-in. Width (left to right).
- 11.75-in. Depth (back to front).
- 4.5-in. Height (top to bottom).
- All dimensions are nominal.
- This product can usually be shipped out in 1 day.
- Quality control approved in Canada.
- Each box on your order is physically opened-up and inspected to make sure only the highest quality product is shipped.
- We take and store photos of every single quality audit of every single order we ship.
- You can see them when you track your order on our website.