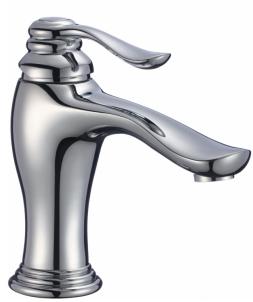

## Feature(s):

- THIS PRODUCT INCLUDE(S): 1x bathroom vessel sink in white color (1303), 1x bathroom sink drain in chrome color (1796), 1x bathroom sink faucet in chrome color (28835).
- This product is a bundle (set of multiple products).
- This bathroom vessel sink set features a rectangle shape with a transitional style.
- This product is made for wall mount installation.
- DIY installation instructions are included in the box.
- This bathroom vessel sink set is designed for a 1 hole faucet and the faucet drilling location is on the right.
- This bathroom vessel sink set features 1 sink.
- This bathroom vessel sink set is made with ceramic.
- The primary color of this product is white and it comes with chrome hardware.
- Smooth non-porous surface; prevents from discoloration and fading.
- Double fired and glazed for durability and stain resistance.
- 1.75-in. standard USA-Canada drain opening.
- Constructed with lead-free brass, ensuring strength and durability.
- Solid bulky brass feel (not cheap and light).
- 16.25-in. Width (left to right).
- 11.75-in. Depth (back to front).
- 4.5-in. Height (top to bottom).
- All dimensions are nominal.
- This product can usually be shipped out in 1 day.
- Quality control approved in Canada.
- Each box on your order is physically opened-up and inspected to make sure only the highest quality product is shipped.
- We take and store photos of every single quality audit of every single order we ship.
- You can see them when you track your order on our website.

| Product ID:               | 28835                    |
|---------------------------|--------------------------|
| Product Type:             | Bathroom Vessel Sink Set |
| Shape:                    | Rectangle                |
| Install Type:             | Wall Mount               |
| Faucet Drilling:          | 1 Hole                   |
| Faucet Drilling Location: | Right                    |
| Overflow:                 | No                       |
| Num Of Sinks:             | 1                        |
| Includes Faucets:         | Yes                      |
| Includes Drains:          | Yes                      |
| Width Group:              | 10-in 19-in.             |
| Material:                 | Ceramic                  |
| Style:                    | Transitional             |
| Finish:                   | Enamel Glaze             |
| Hardware Color:           | Chrome                   |
| Color:                    | White                    |
| Recommended Ship Method:  | SP                       |