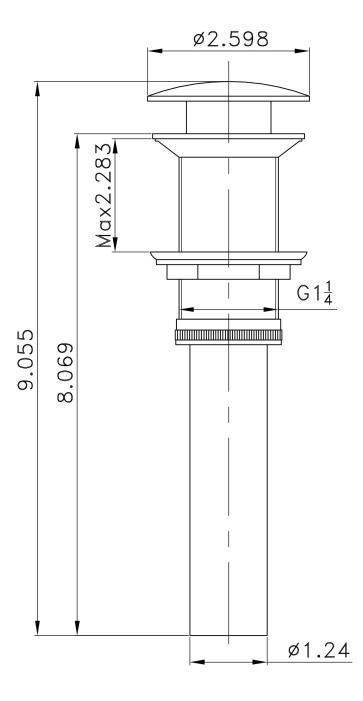

## Feature(s):

- THIS PRODUCT INCLUDE(S): 1x bathroom vessel sink in white color (1303), 1x bathroom sink drain in chrome color (1796), 1x bathroom sink faucet in chrome color (28835).
- This product is a bundle (set of multiple products).
- This bathroom vessel sink set features a rectangle shape with a transitional style.
- This product is made for wall mount installation.
- DIY installation instructions are included in the box.
- This bathroom vessel sink set is designed for a 1 hole faucet and the faucet drilling location is on the right.
- This bathroom vessel sink set features 1 sink.
- This bathroom vessel sink set is made with ceramic.
- The primary color of this product is white and it comes with chrome hardware.
- Smooth non-porous surface; prevents from discoloration and fading.
- Double fired and glazed for durability and stain resistance.
- 1.75-in. standard USA-Canada drain opening.
- Constructed with lead-free brass, ensuring strength and durability.
- Solid bulky brass feel (not cheap and light).
- 16.25-in. Width (left to right).
- 11.75-in. Depth (back to front).
- 4.5-in. Height (top to bottom).
- All dimensions are nominal.
- This product can usually be shipped out in 1 day.
- Quality control approved in Canada.
- Each box on your order is physically opened-up and inspected to make sure only the highest quality product is shipped.
- We take and store photos of every single quality audit of every single order we ship.
- You can see them when you track your order on our website.

| Product ID:               | 28835                    |
|---------------------------|--------------------------|
| Product Type:             | Bathroom Vessel Sink Set |
| Shape:                    | Rectangle                |
| Install Type:             | Wall Mount               |
| Faucet Drilling:          | 1 Hole                   |
| Faucet Drilling Location: | Right                    |
| Overflow:                 | No                       |
| Num Of Sinks:             | 1                        |
| Includes Faucets:         | Yes                      |
| Includes Drains:          | Yes                      |
| Width Group:              | 10-in 19-in.             |
| Material:                 | Ceramic                  |
| Style:                    | Transitional             |
| Finish:                   | Enamel Glaze             |
| Hardware Color:           | Chrome                   |
| Color:                    | White                    |
| Recommended Ship Method:  | SP                       |