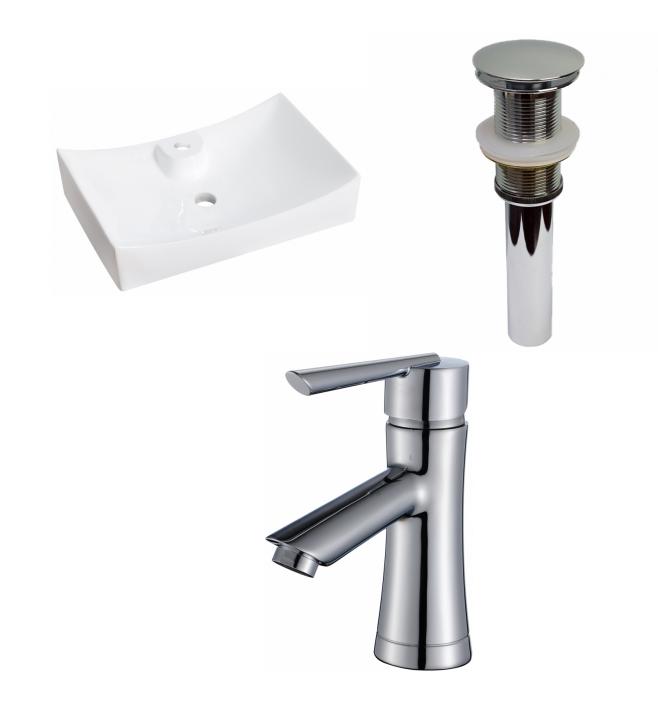

\*Estimated as of 21 Jan 2022 2:06 PM.

Quality control approved in Canada. Each box on your order is physically opened-up and inspected to make sure only the highest quality product is shipped. We take and store photos of every single quality audit of every single order we ship. You can see them when you track your order on our website. This product is a group of multiple products. It features a rectangle shape. This bathroom vessel sink set is designed to be installed as a above counter bathroom vessel sink set. It is constructed with ceramic. This bathroom vessel sink set comes with a enamel glaze finish in White color. It is designed for a 1 hole faucet.

## Feature(s):

• THIS PRODUCT INCLUDE(S): 1x bathroom vessel sink in white color (226), 1x bathroom sink drain in chrome color (1796), 1x bathroom sink faucet in chrome color (28795).

- This product is a bundle (set of multiple products).
- This bathroom vessel sink set features a rectangle shape with a modern style.
- This product is made for above counter installation.
- DIY installation instructions are included in the box.
- This bathroom vessel sink set is designed for a 1 hole faucet and the faucet drilling location is on the center.
- This bathroom vessel sink set features 1 sink.
- This bathroom vessel sink set is made with ceramic.
- The primary color of this product is white and it comes with chrome hardware.
- Smooth non-porous surface; prevents from discoloration and fading.
- Double fired and glazed for durability and stain resistance.
- 1.75-in. standard USA-Canada drain opening.
- Constructed with lead-free brass, ensuring strength and durability.
- Solid bulky brass feel (not cheap and light).
- 26-in. Width (left to right).
- 17.75-in. Depth (back to front).
- 6-in. Height (top to bottom).
- All dimensions are nominal.
- This product can usually be shipped out in 1 day.
- Quality control approved in Canada.
- Each box on your order is physically opened-up and inspected to make sure only the highest quality product is shipped.
- We take and store photos of every single quality audit of every single order we ship.
- You can see them when you track your order on our website.