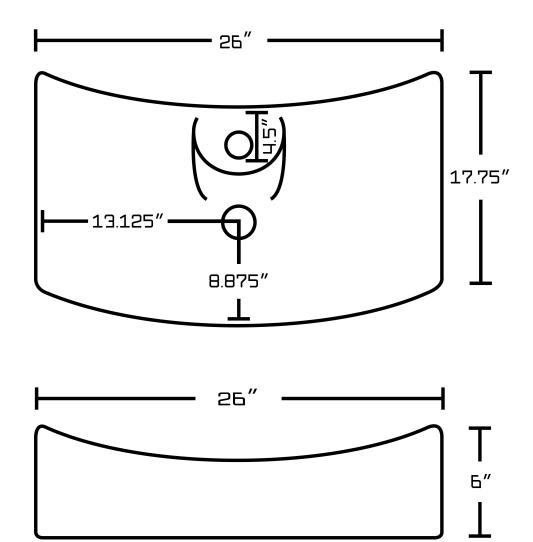

## Feature(s):

• THIS PRODUCT INCLUDE(S): 1x bathroom vessel sink in white color (226), 1x bathroom sink drain in chrome color (1796), 1x bathroom sink faucet in chrome color (28795).

- This product is a bundle (set of multiple products).
- This bathroom vessel sink set features a rectangle shape with a modern style.
- This product is made for above counter installation.
- DIY installation instructions are included in the box.
- This bathroom vessel sink set is designed for a 1 hole faucet and the faucet drilling location is on the center.
- This bathroom vessel sink set features 1 sink.
- This bathroom vessel sink set is made with ceramic.
- The primary color of this product is white and it comes with chrome hardware.
- Smooth non-porous surface; prevents from discoloration and fading.
- Double fired and glazed for durability and stain resistance.
- 1.75-in. standard USA-Canada drain opening.
- Constructed with lead-free brass, ensuring strength and durability.
- Solid bulky brass feel (not cheap and light).
- 26-in. Width (left to right).
- 17.75-in. Depth (back to front).
- 6-in. Height (top to bottom).
- All dimensions are nominal.
- This product can usually be shipped out in 1 day.
- Quality control approved in Canada.
- Each box on your order is physically opened-up and inspected to make sure only the highest quality product is shipped.
- We take and store photos of every single quality audit of every single order we ship.
- You can see them when you track your order on our website.