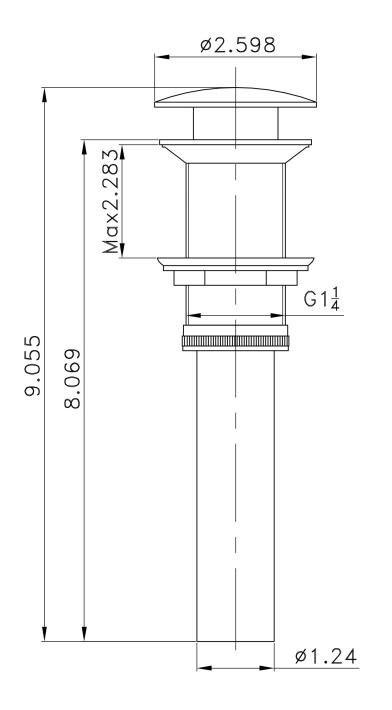

## Feature(s):

• THIS PRODUCT INCLUDE(S): 1x bathroom vessel sink in white color (226), 1x bathroom sink drain in chrome color (1796), 1x bathroom sink faucet in chrome color (28795).

- This product is a bundle (set of multiple products).
- This bathroom vessel sink set features a rectangle shape with a modern style.
- This product is made for above counter installation.
- DIY installation instructions are included in the box.
- This bathroom vessel sink set is designed for a 1 hole faucet and the faucet drilling location is on the center.
- This bathroom vessel sink set features 1 sink.
- This bathroom vessel sink set is made with ceramic.
- The primary color of this product is white and it comes with chrome hardware.
- Smooth non-porous surface; prevents from discoloration and fading.
- Double fired and glazed for durability and stain resistance.
- 1.75-in. standard USA-Canada drain opening.
- Constructed with lead-free brass, ensuring strength and durability.
- Solid bulky brass feel (not cheap and light).
- 26-in. Width (left to right).
- 17.75-in. Depth (back to front).
- 6-in. Height (top to bottom).
- All dimensions are nominal.
- This product can usually be shipped out in 1 day.
- Quality control approved in Canada.
- Each box on your order is physically opened-up and inspected to make sure only the highest quality product is shipped.
- We take and store photos of every single quality audit of every single order we ship.
- You can see them when you track your order on our website.