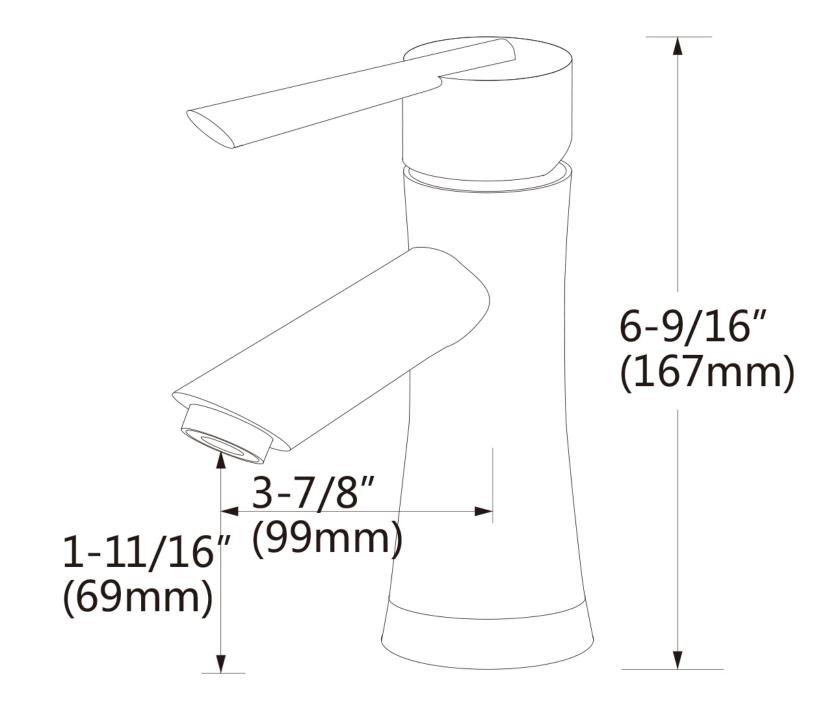

## Feature(s):

• THIS PRODUCT INCLUDE(S): 1x bathroom vessel sink in white color (226), 1x bathroom sink drain in chrome color (1796), 1x bathroom sink faucet in chrome color (28795).

- This product is a bundle (set of multiple products).
- This bathroom vessel sink set features a rectangle shape with a modern style.
- This product is made for above counter installation.
- DIY installation instructions are included in the box.
- This bathroom vessel sink set is designed for a 1 hole faucet and the faucet drilling location is on the center.
- This bathroom vessel sink set features 1 sink.
- This bathroom vessel sink set is made with ceramic.
- The primary color of this product is white and it comes with chrome hardware.
- Smooth non-porous surface; prevents from discoloration and fading.
- Double fired and glazed for durability and stain resistance.
- 1.75-in. standard USA-Canada drain opening.
- Constructed with lead-free brass, ensuring strength and durability.
- Solid bulky brass feel (not cheap and light).
- 26-in. Width (left to right).
- 17.75-in. Depth (back to front).
- 6-in. Height (top to bottom).
- All dimensions are nominal.
- This product can usually be shipped out in 1 day.
- Quality control approved in Canada.
- Each box on your order is physically opened-up and inspected to make sure only the highest quality product is shipped.
- We take and store photos of every single quality audit of every single order we ship.
- You can see them when you track your order on our website.