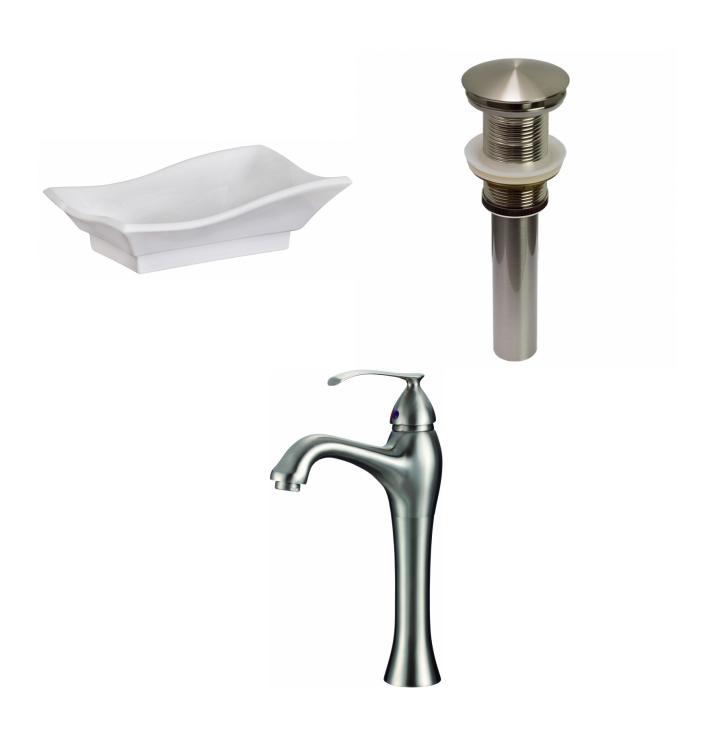

| QTY | Product ID | Series | Product Type         | Description                                                                          | Color          | Stock* | Expected Stock* | Expected Stock ETA* |
|-----|------------|--------|----------------------|--------------------------------------------------------------------------------------|----------------|--------|-----------------|---------------------|
| 1   | 591        | N/A    | Bathroom Vessel Sink | 20-in. W Above Counter White Bathroom Vessel Sink For Deck Mount Deck Mount Drilling | White          | 31     | 0               |                     |
| 1   | 20324      | N/A    | Bathroom Sink Drain  | 2.6-in. W Stainless Steel Bathroom Sink Drain In Brushed Nickel                      | Brushed Nickel | 90     | 0               |                     |
| 1   | 28776      | N/A    | Bathroom Sink Faucet | Deck Mount CUPC Approved Lead Free Brass Faucet In Brushed Nickel Color              | Brushed Nickel | 2      | 0               |                     |

## Feature(s):

- This product is a bundle (set of multiple products).
- This bathroom vessel sink set features a unique shape with a traditional style.
- This product is made for above counter installation.
- DIY installation instructions are included in the box.
- This bathroom vessel sink set is designed for a deck mount faucet and the faucet drilling location is on the deck mount.
- This bathroom vessel sink set features 1 sink.
- This bathroom vessel sink set is made with ceramic.
- The primary color of this product is white and it comes with brushed nickel hardware.
- Smooth non-porous surface; prevents from discoloration and fading.
- Double fired and glazed for durability and stain resistance.
- 1.75-in. standard USA-Canada drain opening.
- Constructed with lead-free brass, ensuring strength and durability.
- Solid bulky brass feel (not cheap and light).
- 20-in. Width (left to right).
- 14-in. Depth (back to front).
- 5.5-in. Height (top to bottom).
- All dimensions are nominal.
- This product can usually be shipped out in 1 day.
- Quality control approved in Canada.
- Each box on your order is physically opened-up and inspected to make sure only the highest quality product is shipped.
- We take and store photos of every single quality audit of every single order we ship.
- You can see them when you track your order on our website.
- THIS PRODUCT INCLUDE(S): 1x bathroom vessel sink in white color (591), 1x bathroom sink drain in brushed nickel color (20324), 1x bathroom sink faucet in brushed nickel color (28776).

| 1                        |
|--------------------------|
| 28776                    |
| Bathroom Vessel Sink Set |
| Unique                   |
| Above Counter            |
| Deck Mount               |
| Deck Mount               |
| No                       |
| 1                        |
| Yes                      |
| Yes                      |
| 20-in 29-in.             |
| Ceramic                  |
| Traditional              |
| Enamel Glaze             |
| Brushed Nickel           |
| White                    |
| SP                       |
|                          |