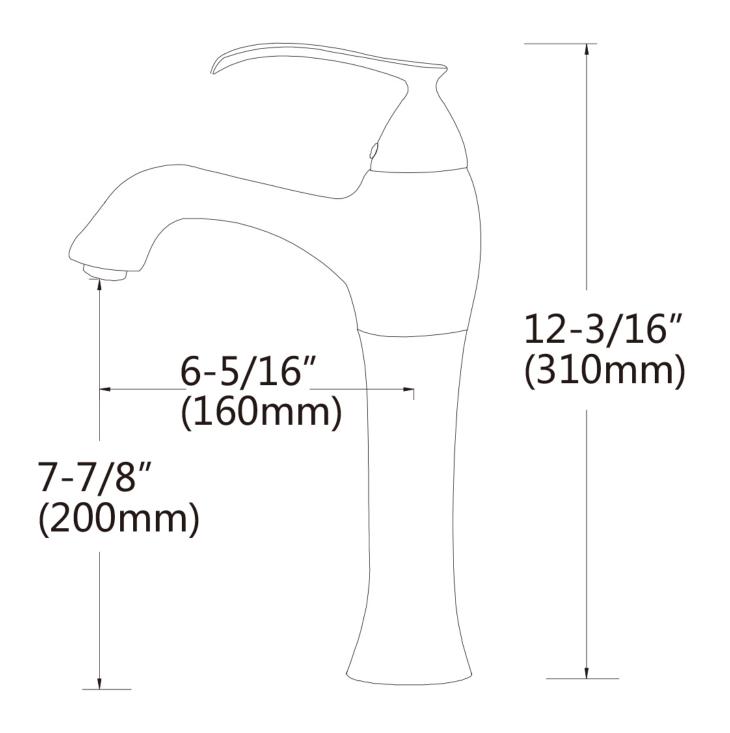

| QTY | Product ID | Series | Product Type         | Description                                                                          | Color          | Stock* | Expected Stock* | Expected Stock ETA* |
|-----|------------|--------|----------------------|--------------------------------------------------------------------------------------|----------------|--------|-----------------|---------------------|
| 1   | 591        | N/A    | Bathroom Vessel Sink | 20-in. W Above Counter White Bathroom Vessel Sink For Deck Mount Deck Mount Drilling | White          | 31     | 0               |                     |
| 1   | 20324      | N/A    | Bathroom Sink Drain  | 2.6-in. W Stainless Steel Bathroom Sink Drain In Brushed Nickel                      | Brushed Nickel | 90     | 0               |                     |
| 1   | 28776      | N/A    | Bathroom Sink Faucet | Deck Mount CUPC Approved Lead Free Brass Faucet In Brushed Nickel Color              | Brushed Nickel | 2      | 0               |                     |

## Feature(s):

- This product is a bundle (set of multiple products).
- This bathroom vessel sink set features a unique shape with a traditional style.
- This product is made for above counter installation.
- DIY installation instructions are included in the box.
- This bathroom vessel sink set is designed for a deck mount faucet and the faucet drilling location is on the deck mount.
- This bathroom vessel sink set features 1 sink.
- This bathroom vessel sink set is made with ceramic.
- The primary color of this product is white and it comes with brushed nickel hardware.
- Smooth non-porous surface; prevents from discoloration and fading.
- Double fired and glazed for durability and stain resistance.
- 1.75-in. standard USA-Canada drain opening.
- Constructed with lead-free brass, ensuring strength and durability.
- Solid bulky brass feel (not cheap and light).
- 20-in. Width (left to right).
- 14-in. Depth (back to front).
- 5.5-in. Height (top to bottom).
- All dimensions are nominal.
- This product can usually be shipped out in 1 day.
- Quality control approved in Canada.
- Each box on your order is physically opened-up and inspected to make sure only the highest quality product is shipped.
- We take and store photos of every single quality audit of every single order we ship.
- You can see them when you track your order on our website.
- THIS PRODUCT INCLUDE(S): 1x bathroom vessel sink in white color (591), 1x bathroom sink drain in brushed nickel color (20324), 1x bathroom sink faucet in brushed nickel color (28776).