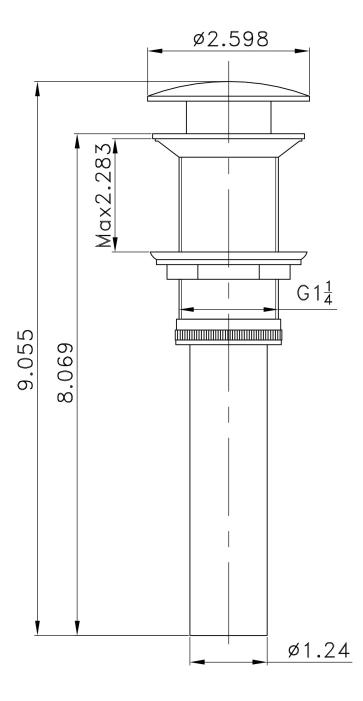

| QTY | Product ID | Series | Product Type         | Description                                                                          | Color          | Stock* | Expected Stock* | Expected Stock ETA* |
|-----|------------|--------|----------------------|--------------------------------------------------------------------------------------|----------------|--------|-----------------|---------------------|
| 1   | 591        | N/A    | Bathroom Vessel Sink | 20-in. W Above Counter White Bathroom Vessel Sink For Deck Mount Deck Mount Drilling | White          | 31     | 0               |                     |
| 1   | 20324      | N/A    | Bathroom Sink Drain  | 2.6-in. W Stainless Steel Bathroom Sink Drain In Brushed Nickel                      | Brushed Nickel | 90     | 0               |                     |
| 1   | 28776      | N/A    | Bathroom Sink Faucet | Deck Mount CUPC Approved Lead Free Brass Faucet In Brushed Nickel Color              | Brushed Nickel | 2      | 0               |                     |

## Feature(s):

- This product is a bundle (set of multiple products).
- This bathroom vessel sink set features a unique shape with a traditional style.
- This product is made for above counter installation.
- DIY installation instructions are included in the box.
- This bathroom vessel sink set is designed for a deck mount faucet and the faucet drilling location is on the deck mount.
- This bathroom vessel sink set features 1 sink.
- This bathroom vessel sink set is made with ceramic.
- The primary color of this product is white and it comes with brushed nickel hardware.
- Smooth non-porous surface; prevents from discoloration and fading.
- Double fired and glazed for durability and stain resistance.
- 1.75-in. standard USA-Canada drain opening.
- Constructed with lead-free brass, ensuring strength and durability.
- Solid bulky brass feel (not cheap and light).
- 20-in. Width (left to right).
- 14-in. Depth (back to front).
- 5.5-in. Height (top to bottom).
- All dimensions are nominal.
- This product can usually be shipped out in 1 day.
- Quality control approved in Canada.
- Each box on your order is physically opened-up and inspected to make sure only the highest quality product is shipped.
- We take and store photos of every single quality audit of every single order we ship.
- You can see them when you track your order on our website.
- THIS PRODUCT INCLUDE(S): 1x bathroom vessel sink in white color (591), 1x bathroom sink drain in brushed nickel color (20324), 1x bathroom sink faucet in brushed nickel color (28776).