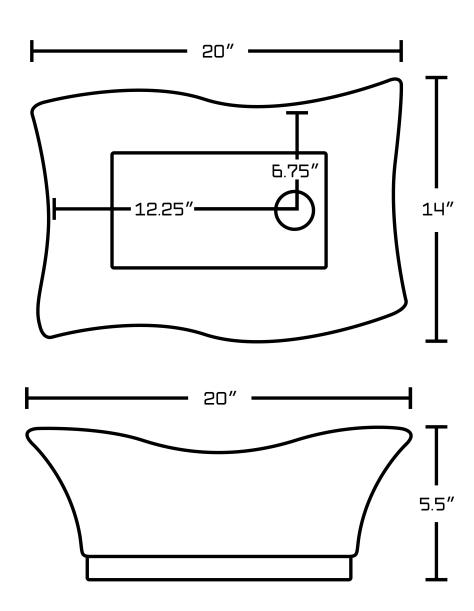

## Feature(s):

- This product is a bundle (set of multiple products).
- This bathroom vessel sink set features a unique shape with a traditional style.
- This product is made for above counter installation.
- DIY installation instructions are included in the box.
- This bathroom vessel sink set is designed for a deck mount faucet and the faucet drilling location is on the deck mount.
- This bathroom vessel sink set features 1 sink.
- This bathroom vessel sink set is made with ceramic.
- The primary color of this product is white and it comes with brushed nickel hardware.
- Smooth non-porous surface; prevents from discoloration and fading.
- Double fired and glazed for durability and stain resistance.
- 1.75-in. standard USA-Canada drain opening.
- Constructed with lead-free brass, ensuring strength and durability.
- Solid bulky brass feel (not cheap and light).
- 20-in. Width (left to right).
- 14-in. Depth (back to front).
- 5.5-in. Height (top to bottom).
- All dimensions are nominal.
- This product can usually be shipped out in 1 day.
- Quality control approved in Canada.
- Each box on your order is physically opened-up and inspected to make sure only the highest quality product is shipped.
- We take and store photos of every single quality audit of every single order we ship.
- You can see them when you track your order on our website.
- THIS PRODUCT INCLUDE(S): 1x bathroom vessel sink in white color (591), 1x bathroom sink drain in brushed nickel color (20324), 1x bathroom sink faucet in brushed nickel color (28776).