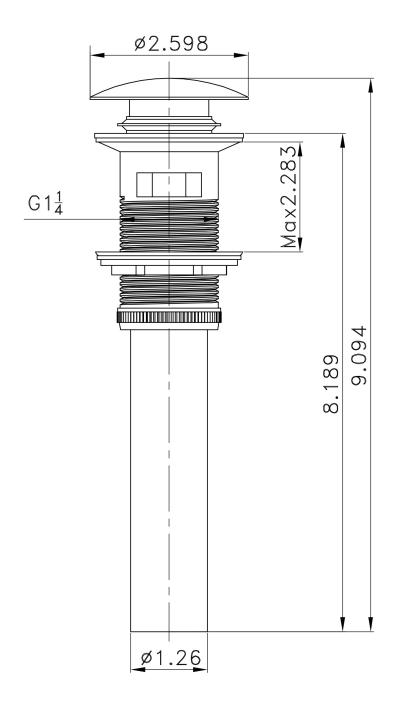

## Feature(s):

• THIS PRODUCT INCLUDE(S): 1x bathroom vessel sink in white color (590), 1x bathroom sink drain in brushed nickel color (20320), 1x bathroom sink faucet in brushed nickel color (28736).

- This product is a bundle (set of multiple products).
- This bathroom vessel sink set features a oval shape with a traditional style.
- This product is made for above counter installation.
- DIY installation instructions are included in the box.
- This bathroom vessel sink set is designed for a 1 hole faucet and the faucet drilling location is on the center.
- Comes with an overflow for safety.
- This bathroom vessel sink set features 1 sink.
- This bathroom vessel sink set is made with ceramic.
- The primary color of this product is white and it comes with brushed nickel hardware.
- Smooth non-porous surface; prevents from discoloration and fading.
- Double fired and glazed for durability and stain resistance.
- 1.75-in. standard USA-Canada drain opening.
- Constructed with lead-free brass, ensuring strength and durability.
- Solid bulky brass feel (not cheap and light).
- 22.75-in. Width (left to right).
- 17.25-in. Depth (back to front).
- 7-in. Height (top to bottom).
- All dimensions are nominal.
- This product can usually be shipped out in 1 day.
- Quality control approved in Canada.
- Each box on your order is physically opened-up and inspected to make sure only the highest quality product is shipped.
- We take and store photos of every single quality audit of every single order we ship.
- You can see them when you track your order on our website.