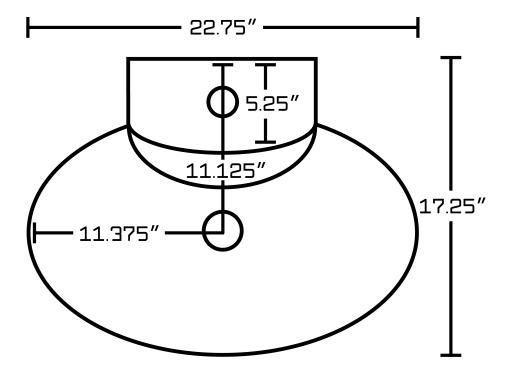

## Feature(s):

• THIS PRODUCT INCLUDE(S): 1x bathroom vessel sink in white color (590), 1x bathroom sink drain in brushed nickel color (20320), 1x bathroom sink faucet in brushed nickel color (28736).

- This product is a bundle (set of multiple products).
- This bathroom vessel sink set features a oval shape with a traditional style.
- This product is made for above counter installation.
- DIY installation instructions are included in the box.
- This bathroom vessel sink set is designed for a 1 hole faucet and the faucet drilling location is on the center.
- Comes with an overflow for safety.
- This bathroom vessel sink set features 1 sink.
- This bathroom vessel sink set is made with ceramic.
- The primary color of this product is white and it comes with brushed nickel hardware.
- Smooth non-porous surface; prevents from discoloration and fading.
- Double fired and glazed for durability and stain resistance.
- 1.75-in. standard USA-Canada drain opening.
- Constructed with lead-free brass, ensuring strength and durability.
- Solid bulky brass feel (not cheap and light).
- 22.75-in. Width (left to right).
- 17.25-in. Depth (back to front).
- 7-in. Height (top to bottom).
- All dimensions are nominal.
- This product can usually be shipped out in 1 day.
- Quality control approved in Canada.
- Each box on your order is physically opened-up and inspected to make sure only the highest quality product is shipped.
- We take and store photos of every single quality audit of every single order we ship.
- You can see them when you track your order on our website.