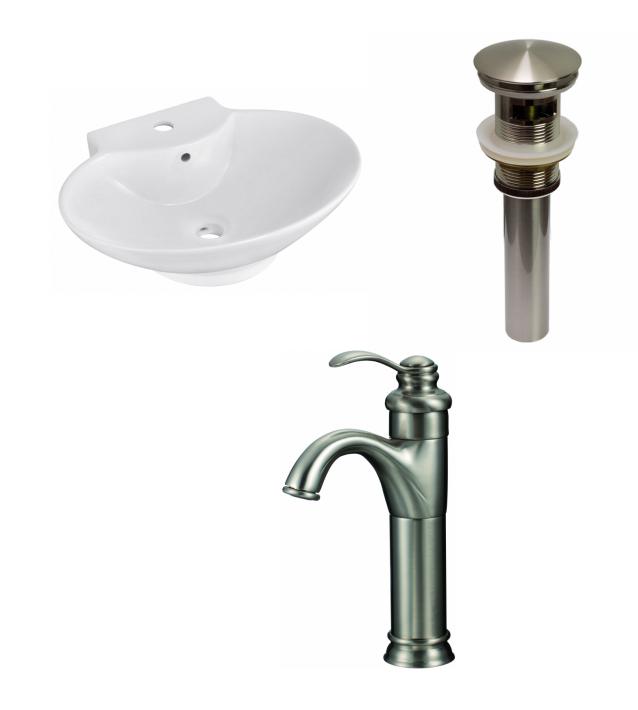

\*Estimated as of 21 Jan 2022 2:06 PM.

Quality control approved in Canada. Each box on your order is physically opened-up and inspected to make sure only the highest quality product is shipped. We take and store photos of every single quality audit of every single order we ship. You can see them when you track your order on our website. This product is a group of multiple products. It features a oval shape. This bathroom vessel sink set is designed to be installed as a above counter bathroom vessel sink set. It is constructed with ceramic. This bathroom vessel sink set comes with a enamel glaze finish in White color. It is designed for a 1 hole faucet.

## Feature(s):

• THIS PRODUCT INCLUDE(S): 1x bathroom vessel sink in white color (590), 1x bathroom sink drain in brushed nickel color (20320), 1x bathroom sink faucet in brushed nickel color (28736).

- This product is a bundle (set of multiple products).
- This bathroom vessel sink set features a oval shape with a traditional style.
- This product is made for above counter installation.
- DIY installation instructions are included in the box.
- This bathroom vessel sink set is designed for a 1 hole faucet and the faucet drilling location is on the center.
- Comes with an overflow for safety.
- This bathroom vessel sink set features 1 sink.
- This bathroom vessel sink set is made with ceramic.
- The primary color of this product is white and it comes with brushed nickel hardware.
- Smooth non-porous surface; prevents from discoloration and fading.
- Double fired and glazed for durability and stain resistance.
- 1.75-in. standard USA-Canada drain opening.
- Constructed with lead-free brass, ensuring strength and durability.
- Solid bulky brass feel (not cheap and light).
- 22.75-in. Width (left to right).
- 17.25-in. Depth (back to front).
- 7-in. Height (top to bottom).
- All dimensions are nominal.
- This product can usually be shipped out in 1 day.
- Quality control approved in Canada.
- Each box on your order is physically opened-up and inspected to make sure only the highest quality product is shipped.
- We take and store photos of every single quality audit of every single order we ship.
- You can see them when you track your order on our website.