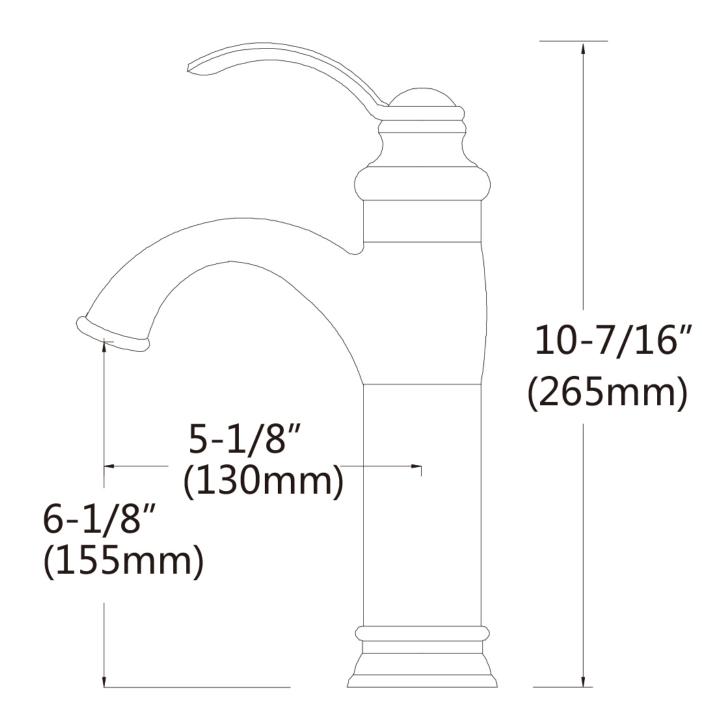

## Feature(s):

• THIS PRODUCT INCLUDE(S): 1x bathroom vessel sink in white color (590), 1x bathroom sink drain in brushed nickel color (20320), 1x bathroom sink faucet in brushed nickel color (28736).

- This product is a bundle (set of multiple products).
- This bathroom vessel sink set features a oval shape with a traditional style.
- This product is made for above counter installation.
- DIY installation instructions are included in the box.
- This bathroom vessel sink set is designed for a 1 hole faucet and the faucet drilling location is on the center.
- Comes with an overflow for safety.
- This bathroom vessel sink set features 1 sink.
- This bathroom vessel sink set is made with ceramic.
- The primary color of this product is white and it comes with brushed nickel hardware.
- Smooth non-porous surface; prevents from discoloration and fading.
- Double fired and glazed for durability and stain resistance.
- 1.75-in. standard USA-Canada drain opening.
- Constructed with lead-free brass, ensuring strength and durability.
- Solid bulky brass feel (not cheap and light).
- 22.75-in. Width (left to right).
- 17.25-in. Depth (back to front).
- 7-in. Height (top to bottom).
- All dimensions are nominal.
- This product can usually be shipped out in 1 day.
- Quality control approved in Canada.
- Each box on your order is physically opened-up and inspected to make sure only the highest quality product is shipped.
- We take and store photos of every single quality audit of every single order we ship.
- You can see them when you track your order on our website.