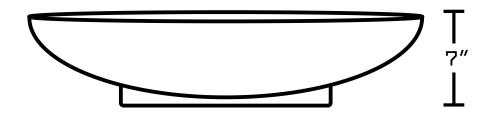

## Feature(s):

• THIS PRODUCT INCLUDE(S): 1x bathroom vessel sink in white color (590), 1x bathroom sink drain in brushed nickel color (20320), 1x bathroom sink faucet in brushed nickel color (28736).

- This product is a bundle (set of multiple products).
- This bathroom vessel sink set features a oval shape with a traditional style.
- This product is made for above counter installation.
- DIY installation instructions are included in the box.
- This bathroom vessel sink set is designed for a 1 hole faucet and the faucet drilling location is on the center.
- Comes with an overflow for safety.
- This bathroom vessel sink set features 1 sink.
- This bathroom vessel sink set is made with ceramic.
- The primary color of this product is white and it comes with brushed nickel hardware.
- Smooth non-porous surface; prevents from discoloration and fading.
- Double fired and glazed for durability and stain resistance.
- 1.75-in. standard USA-Canada drain opening.
- Constructed with lead-free brass, ensuring strength and durability.
- Solid bulky brass feel (not cheap and light).
- 22.75-in. Width (left to right).
- 17.25-in. Depth (back to front).
- 7-in. Height (top to bottom).
- All dimensions are nominal.
- This product can usually be shipped out in 1 day.
- Quality control approved in Canada.
- Each box on your order is physically opened-up and inspected to make sure only the highest quality product is shipped.
- We take and store photos of every single quality audit of every single order we ship.
- You can see them when you track your order on our website.