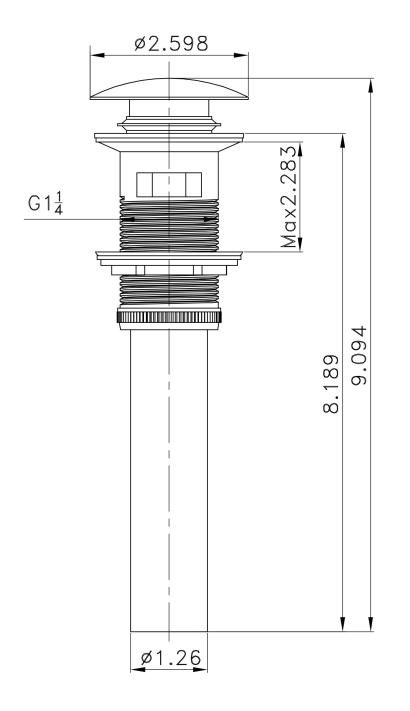

## Feature(s):

- THIS PRODUCT INCLUDE(S): 1x bathroom vessel sink in white color (685), 1x bathroom sink drain in brushed nickel color (20320).
- This product is a bundle (set of multiple products).
- This bathroom vessel sink set features a rectangle shape with a transitional style.
- This product is made for wall mount installation.
- DIY installation instructions are included in the box.
- This bathroom vessel sink set is designed for a 1 hole faucet and the faucet drilling location is on the center.
- Comes with an overflow for safety.
- This bathroom vessel sink set features 1 sink.
- This bathroom vessel sink set is made with ceramic.
- The primary color of this product is white and it comes with brushed nickel hardware.
- Smooth non-porous surface; prevents from discoloration and fading.
- Double fired and glazed for durability and stain resistance.
- 1.75-in. standard USA-Canada drain opening.
- Constructed with lead-free brass, ensuring strength and durability.
- Solid bulky brass feel (not cheap and light).
- 20.25-in. Width (left to right).
- 16.25-in. Depth (back to front).
- 6-in. Height (top to bottom).
- All dimensions are nominal.
- This product can usually be shipped out in 1 day.
- Quality control approved in Canada.
- Each box on your order is physically opened-up and inspected to make sure only the highest quality product is shipped.
- We take and store photos of every single quality audit of every single order we ship.
- You can see them when you track your order on our website.