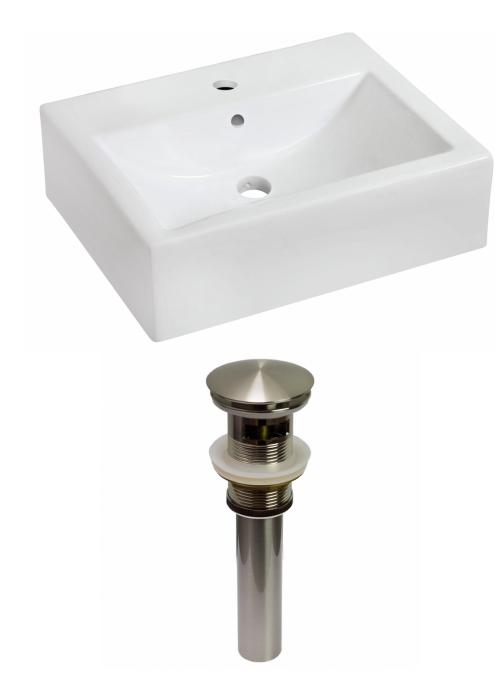

\*Estimated as of 21 Jan 2022 2:16 PM.

Quality control approved in Canada. Each box on your order is physically opened-up and inspected to make sure only the highest quality product is shipped. We take and store photos of every single quality audit of every single order we ship. You can see them when you track your order on our website. This product is a group of multiple products. It features a rectangle shape. This bathroom vessel sink set is designed to be installed as a wall mount bathroom vessel sink set. It is constructed with ceramic. This bathroom vessel sink set comes with a enamel glaze finish in White color. It is designed for a 1 hole faucet.

## Feature(s):

- THIS PRODUCT INCLUDE(S): 1x bathroom vessel sink in white color (685), 1x bathroom sink drain in brushed nickel color (20320).
- This product is a bundle (set of multiple products).
- This bathroom vessel sink set features a rectangle shape with a transitional style.
- This product is made for wall mount installation.
- DIY installation instructions are included in the box.
- This bathroom vessel sink set is designed for a 1 hole faucet and the faucet drilling location is on the center.
- Comes with an overflow for safety.
- This bathroom vessel sink set features 1 sink.
- This bathroom vessel sink set is made with ceramic.
- The primary color of this product is white and it comes with brushed nickel hardware.
- Smooth non-porous surface; prevents from discoloration and fading.
- Double fired and glazed for durability and stain resistance.
- 1.75-in. standard USA-Canada drain opening.
- Constructed with lead-free brass, ensuring strength and durability.
- Solid bulky brass feel (not cheap and light).
- 20.25-in. Width (left to right).
- 16.25-in. Depth (back to front).
- 6-in. Height (top to bottom).
- All dimensions are nominal.
- This product can usually be shipped out in 1 day.
- Quality control approved in Canada.
- Each box on your order is physically opened-up and inspected to make sure only the highest quality product is shipped.
- We take and store photos of every single quality audit of every single order we ship.
- You can see them when you track your order on our website.

| Product ID:               | 20320                    |
|---------------------------|--------------------------|
| Product Type:             | Bathroom Vessel Sink Set |
| Shape:                    | Rectangle                |
| Install Type:             | Wall Mount               |
| Faucet Drilling:          | 1 Hole                   |
| Faucet Drilling Location: | Center                   |
| Overflow:                 | Yes                      |
| Num Of Sinks:             | 1                        |
| Includes Faucets:         | No                       |
| Includes Drains:          | Yes                      |
| Width Group:              | 20-in 29-in.             |
| Material:                 | Ceramic                  |
| Style:                    | Transitional             |
| Finish:                   | Enamel Glaze             |
| Hardware Color:           | Brushed Nickel           |
| Color:                    | White                    |
| Recommended Ship Method:  | SP                       |