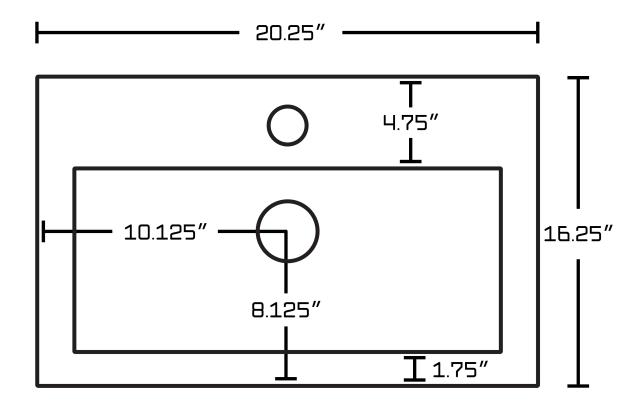

## Feature(s):

- THIS PRODUCT INCLUDE(S): 1x bathroom vessel sink in white color (685), 1x bathroom sink drain in brushed nickel color (20320).
- This product is a bundle (set of multiple products).
- This bathroom vessel sink set features a rectangle shape with a transitional style.
- This product is made for wall mount installation.
- DIY installation instructions are included in the box.
- This bathroom vessel sink set is designed for a 1 hole faucet and the faucet drilling location is on the center.
- Comes with an overflow for safety.
- This bathroom vessel sink set features 1 sink.
- This bathroom vessel sink set is made with ceramic.
- The primary color of this product is white and it comes with brushed nickel hardware.
- Smooth non-porous surface; prevents from discoloration and fading.
- Double fired and glazed for durability and stain resistance.
- 1.75-in. standard USA-Canada drain opening.
- Constructed with lead-free brass, ensuring strength and durability.
- Solid bulky brass feel (not cheap and light).
- 20.25-in. Width (left to right).
- 16.25-in. Depth (back to front).
- 6-in. Height (top to bottom).
- All dimensions are nominal.
- This product can usually be shipped out in 1 day.
- Quality control approved in Canada.
- Each box on your order is physically opened-up and inspected to make sure only the highest quality product is shipped.
- We take and store photos of every single quality audit of every single order we ship.
- You can see them when you track your order on our website.